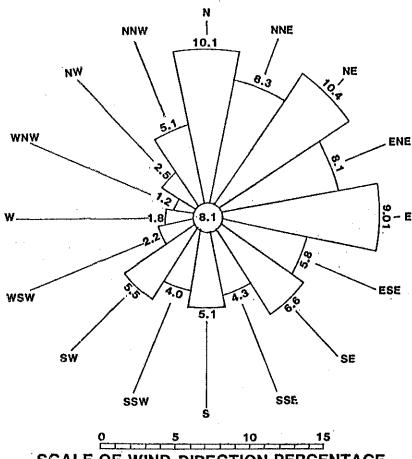

 $d_{j}$ 

| 552 <b>38</b> |                                 | - •                                              | . ) असीवनाहरू              | nificialmenteriore estadore :                                                   | PPREFER 1994 A BOOK AND THE          | ennedê rijge jiy jiye rek pirûmeê 15 yigi ye. iye û ne nêdir. Pistên-                                                                                                                                                                                                                                                                                                                                                                                                                                                                                                                                                                                                                                                                                                                                                                                                                                                                                                                                                                                                                                                                                                                                                                                                                                                                                                                                                                                                                                                                                                                                                                                                                                                                                                                                                                                                                                                                                                                                                                                                                                                         |                                  | TIESTENGINEERT                         |                                       |                                                              |                                                | 61814                                  | Milyana Mahan-ah panjaman                  | - 14 to case resources (mirrors        |
|---------------|---------------------------------|--------------------------------------------------|----------------------------|---------------------------------------------------------------------------------|--------------------------------------|-------------------------------------------------------------------------------------------------------------------------------------------------------------------------------------------------------------------------------------------------------------------------------------------------------------------------------------------------------------------------------------------------------------------------------------------------------------------------------------------------------------------------------------------------------------------------------------------------------------------------------------------------------------------------------------------------------------------------------------------------------------------------------------------------------------------------------------------------------------------------------------------------------------------------------------------------------------------------------------------------------------------------------------------------------------------------------------------------------------------------------------------------------------------------------------------------------------------------------------------------------------------------------------------------------------------------------------------------------------------------------------------------------------------------------------------------------------------------------------------------------------------------------------------------------------------------------------------------------------------------------------------------------------------------------------------------------------------------------------------------------------------------------------------------------------------------------------------------------------------------------------------------------------------------------------------------------------------------------------------------------------------------------------------------------------------------------------------------------------------------------|----------------------------------|----------------------------------------|---------------------------------------|--------------------------------------------------------------|------------------------------------------------|----------------------------------------|--------------------------------------------|----------------------------------------|
| - 1           |                                 | GE 1+9                                           |                            |                                                                                 |                                      | QUART ERL                                                                                                                                                                                                                                                                                                                                                                                                                                                                                                                                                                                                                                                                                                                                                                                                                                                                                                                                                                                                                                                                                                                                                                                                                                                                                                                                                                                                                                                                                                                                                                                                                                                                                                                                                                                                                                                                                                                                                                                                                                                                                                                     | Y BUIL                           | DING NUMBER AS                         | s ignmen'                             | TS REPORT                                                    |                                                | DATE                                   | 1 UCT 19                                   | 986                                    |
| ং মু          | ******<br>CAMP<br>CODE<br>***** | የ አል         | ルネルネタル()<br>- <del> </del> | (東京東京東京<br>11 201<br>12 21<br>12 21<br>14 2 4 2 2 2 2 2 2 2 2 2 2 2 2 2 2 2 2 2 | *የሚችል ተመጀ<br>CDNS<br>YEAR<br>ቁጥ የተመጀ | ቀቀፍ አላቸቸው የጀመር የመጀመር የመ | አዳዳዳዋል<br>(II)<br>AS<br>የተቀቀቀጥ ቀ | ************************************** | **************<br>USE<br>CAT<br>***** | *************************************                        | (水水水水水)<br>- UMD<br>- CODE<br>- CODE<br>- CODE | ************************************** | **********<br>RECURU<br>NUMBER<br>******** | ************************************** |
| : 1           | 03                              | 4د3 ن                                            | 1 4 3 (001-001-1800)       | CRYU                                                                            | 1979                                 | ····                                                                                                                                                                                                                                                                                                                                                                                                                                                                                                                                                                                                                                                                                                                                                                                                                                                                                                                                                                                                                                                                                                                                                                                                                                                                                                                                                                                                                                                                                                                                                                                                                                                                                                                                                                                                                                                                                                                                                                                                                                                                                                                          | KG                               | . 50                                   | 83110                                 | SWGE TRANT PLNT                                              | 1000                                           | ИСВ                                    | 20 71 49                                   | 28340                                  |
|               | U3                              | 3 3 3 5                                          |                            | CR 98                                                                           | 1979                                 |                                                                                                                                                                                                                                                                                                                                                                                                                                                                                                                                                                                                                                                                                                                                                                                                                                                                                                                                                                                                                                                                                                                                                                                                                                                                                                                                                                                                                                                                                                                                                                                                                                                                                                                                                                                                                                                                                                                                                                                                                                                                                                                               | SF                               | 176                                    | 83109                                 | SWGE TRMNT BLDG                                              | 1000                                           | МСВ                                    | 207150                                     | 28350                                  |
| 4             | <b>⊍</b> 3                      | 3 33.6                                           |                            | LS 95                                                                           | 1908                                 |                                                                                                                                                                                                                                                                                                                                                                                                                                                                                                                                                                                                                                                                                                                                                                                                                                                                                                                                                                                                                                                                                                                                                                                                                                                                                                                                                                                                                                                                                                                                                                                                                                                                                                                                                                                                                                                                                                                                                                                                                                                                                                                               | ĽΑ                               | 1                                      | 21456                                 | GREASE RACK                                                  | 4200                                           | 4TH MAK BEG                            | 202994                                     | 28351                                  |
| i<br>resign   | C <u></u>                       | 3337                                             | AF - 102 PT - 15-024 19    | CS 9B                                                                           | 1203                                 |                                                                                                                                                                                                                                                                                                                                                                                                                                                                                                                                                                                                                                                                                                                                                                                                                                                                                                                                                                                                                                                                                                                                                                                                                                                                                                                                                                                                                                                                                                                                                                                                                                                                                                                                                                                                                                                                                                                                                                                                                                                                                                                               | SF.                              | 210                                    | 21451                                 | AUTO ORGINE SHOP                                             | 4200                                           | 4 TH MAR BEG                           | 202993                                     | 26370                                  |
|               | OD .                            | 3.338                                            | * 6                        | CSNA                                                                            | 1968                                 | •                                                                                                                                                                                                                                                                                                                                                                                                                                                                                                                                                                                                                                                                                                                                                                                                                                                                                                                                                                                                                                                                                                                                                                                                                                                                                                                                                                                                                                                                                                                                                                                                                                                                                                                                                                                                                                                                                                                                                                                                                                                                                                                             | ĽА                               | 1                                      | 21456                                 | GREASE RACK                                                  | 4200                                           | 4TH MAK BEG                            | 202995                                     | 28500                                  |
| 1             | ر د 0                           | 3 339                                            |                            | CSYU                                                                            | 1966                                 | af page process the page at a settle of                                                                                                                                                                                                                                                                                                                                                                                                                                                                                                                                                                                                                                                                                                                                                                                                                                                                                                                                                                                                                                                                                                                                                                                                                                                                                                                                                                                                                                                                                                                                                                                                                                                                                                                                                                                                                                                                                                                                                                                                                                                                                       | SF                               | 8,252                                  | 21451                                 | AUTO ORGNI, SHOP                                             | 4200                                           | 4TH_MAR_REG                            | 20,29.90                                   | 28390_                                 |
|               | 03                              | 2 J41                                            |                            | G5.98 j                                                                         | 1968                                 |                                                                                                                                                                                                                                                                                                                                                                                                                                                                                                                                                                                                                                                                                                                                                                                                                                                                                                                                                                                                                                                                                                                                                                                                                                                                                                                                                                                                                                                                                                                                                                                                                                                                                                                                                                                                                                                                                                                                                                                                                                                                                                                               | LA                               | 1                                      | 21455                                 | VEH WASH PLATEM                                              | 4200                                           | 4TH MAR REG                            | 20 2996                                    | 28400                                  |
|               | U3                              | 3342                                             |                            | والابارا                                                                        | 1968                                 |                                                                                                                                                                                                                                                                                                                                                                                                                                                                                                                                                                                                                                                                                                                                                                                                                                                                                                                                                                                                                                                                                                                                                                                                                                                                                                                                                                                                                                                                                                                                                                                                                                                                                                                                                                                                                                                                                                                                                                                                                                                                                                                               | ું કેF                           | 479                                    | 21451                                 | AUTU ORGNU SHJP                                              | 9014                                           | ANPES                                  | 20 2991                                    | 28410                                  |
|               | 03                              | 3 342                                            |                            | 6890                                                                            | 1960                                 |                                                                                                                                                                                                                                                                                                                                                                                                                                                                                                                                                                                                                                                                                                                                                                                                                                                                                                                                                                                                                                                                                                                                                                                                                                                                                                                                                                                                                                                                                                                                                                                                                                                                                                                                                                                                                                                                                                                                                                                                                                                                                                                               | SF                               | 100                                    | 74031                                 | EX SUPP GAS STA                                              | 9014                                           | AAFES                                  | 207991                                     | 26411                                  |
|               | ****                            | ******                                           | **                         |                                                                                 | . •                                  | i<br>Taggaran kanalangan kanalan                                                                                                                                                                                                                                                                                                                                                                                                                                                                                                                                                                                                                                                                                                                                                                                                                                                                                                                                                                                                                                                                                                                                                                                                                                                                                                                                                                                                                                                                                                                                                                                                                                                                                                                                                                                                                                                                                                                                                                                                                                                                                              |                                  | 579                                    |                                       | ر چرېزې د ا د ماللما چې پېښې پېښې او ادايه انځو او د د د د د | ~ 118 gr                                       | Section and the second section is      | *** ** **                                  | *****                                  |
|               | 03                              | 3343                                             | e i i                      | 6598                                                                            | 1960                                 |                                                                                                                                                                                                                                                                                                                                                                                                                                                                                                                                                                                                                                                                                                                                                                                                                                                                                                                                                                                                                                                                                                                                                                                                                                                                                                                                                                                                                                                                                                                                                                                                                                                                                                                                                                                                                                                                                                                                                                                                                                                                                                                               | UL                               | 4                                      | 12310                                 | FILLING STATION                                              | 1000                                           | MCB                                    | - 202992                                   | 28 420                                 |
|               | 0.3                             | 3 403                                            |                            | US 99.                                                                          | 1959                                 | od obelia opice kanji <del>namanji meli dali najim meli menin</del> a d <del>ali</del>                                                                                                                                                                                                                                                                                                                                                                                                                                                                                                                                                                                                                                                                                                                                                                                                                                                                                                                                                                                                                                                                                                                                                                                                                                                                                                                                                                                                                                                                                                                                                                                                                                                                                                                                                                                                                                                                                                                                                                                                                                        | SI <sup>2</sup>                  | 4,090 -                                | 61073                                 | CU/UTRY HDQ                                                  | 4600                                           | 1 TBK VEH BN                           | 201996                                     | 23450_                                 |
|               | Ų3                              | 3404                                             | Y                          | C\$ 99                                                                          | 1959                                 | •                                                                                                                                                                                                                                                                                                                                                                                                                                                                                                                                                                                                                                                                                                                                                                                                                                                                                                                                                                                                                                                                                                                                                                                                                                                                                                                                                                                                                                                                                                                                                                                                                                                                                                                                                                                                                                                                                                                                                                                                                                                                                                                             | SF                               | 5,800                                  | 72111                                 | UEPH E1/E4                                                   | 4600                                           | 1 TRK VEH DN                           | 201934                                     | 28460                                  |
|               | C 3                             | 3404                                             | Y                          | 65.99                                                                           | 1959                                 | r on are no el observe risibilitative                                                                                                                                                                                                                                                                                                                                                                                                                                                                                                                                                                                                                                                                                                                                                                                                                                                                                                                                                                                                                                                                                                                                                                                                                                                                                                                                                                                                                                                                                                                                                                                                                                                                                                                                                                                                                                                                                                                                                                                                                                                                                         | S£                               | 620                                    | 72112                                 | UEPH E5/E6                                                   | 4600                                           | 1 TRK VEH BN                           | 201934                                     | 28470                                  |
| •             | ****                            | * > ^ * * * * * * * * * * * * * *                | **                         |                                                                                 |                                      |                                                                                                                                                                                                                                                                                                                                                                                                                                                                                                                                                                                                                                                                                                                                                                                                                                                                                                                                                                                                                                                                                                                                                                                                                                                                                                                                                                                                                                                                                                                                                                                                                                                                                                                                                                                                                                                                                                                                                                                                                                                                                                                               |                                  | 6,420                                  | ,                                     |                                                              |                                                | **                                     | *** ** ** *                                | ****                                   |
| waini         | <u></u>                         | 3.605                                            | çı 19. jejuni              |                                                                                 | 1964                                 | and spirit in the water was been been been been been been been bee                                                                                                                                                                                                                                                                                                                                                                                                                                                                                                                                                                                                                                                                                                                                                                                                                                                                                                                                                                                                                                                                                                                                                                                                                                                                                                                                                                                                                                                                                                                                                                                                                                                                                                                                                                                                                                                                                                                                                                                                                                                            | SF                               | 4,090                                  | 61073                                 | CU/DTRY HDQ                                                  | 4600                                           | 1 TRK VEH BM                           | 202511                                     | 28500                                  |
|               | 03                              | 3406                                             |                            | CS 99                                                                           | 1959                                 | ,                                                                                                                                                                                                                                                                                                                                                                                                                                                                                                                                                                                                                                                                                                                                                                                                                                                                                                                                                                                                                                                                                                                                                                                                                                                                                                                                                                                                                                                                                                                                                                                                                                                                                                                                                                                                                                                                                                                                                                                                                                                                                                                             | SF                               | 5,000                                  | 72111                                 | UEPH EI/E4                                                   | 4600                                           | 1 TRK VEH BN                           | 201935                                     | 28510                                  |
| (             | 0.3                             | 3406                                             |                            | US 79                                                                           | 1959                                 | 1 P S 4 MILES                                                                                                                                                                                                                                                                                                                                                                                                                                                                                                                                                                                                                                                                                                                                                                                                                                                                                                                                                                                                                                                                                                                                                                                                                                                                                                                                                                                                                                                                                                                                                                                                                                                                                                                                                                                                                                                                                                                                                                                                                                                                                                                 | SF                               | 620                                    | 72112                                 | UEPH_E5/E6                                                   | 4600                                           | I. TRK. VEH. EN.                       | 201935                                     | .28520                                 |
|               | *****                           | <b>2.4.14.4.14.14.14.14.14.14.14.14.14.14.14</b> | **                         |                                                                                 |                                      |                                                                                                                                                                                                                                                                                                                                                                                                                                                                                                                                                                                                                                                                                                                                                                                                                                                                                                                                                                                                                                                                                                                                                                                                                                                                                                                                                                                                                                                                                                                                                                                                                                                                                                                                                                                                                                                                                                                                                                                                                                                                                                                               |                                  | 6,420                                  |                                       |                                                              | •                                              | **                                     | *****                                      | *****                                  |
|               | 03_                             | 3407                                             |                            | C\$ 94                                                                          | " Fu20                               | r 1 883 magay jawan wasan a sa 1970 day a 1984 sa a sagarana ma                                                                                                                                                                                                                                                                                                                                                                                                                                                                                                                                                                                                                                                                                                                                                                                                                                                                                                                                                                                                                                                                                                                                                                                                                                                                                                                                                                                                                                                                                                                                                                                                                                                                                                                                                                                                                                                                                                                                                                                                                                                               | SF                               | 5,800                                  | 72111                                 | ULPH E1/E4                                                   | 4603                                           | 1 TRK VEH EN                           | 201936                                     | 23.530                                 |
|               | 03                              | 3407                                             |                            | LS99 ,                                                                          | 1959                                 |                                                                                                                                                                                                                                                                                                                                                                                                                                                                                                                                                                                                                                                                                                                                                                                                                                                                                                                                                                                                                                                                                                                                                                                                                                                                                                                                                                                                                                                                                                                                                                                                                                                                                                                                                                                                                                                                                                                                                                                                                                                                                                                               | SF                               | 620                                    | 72112                                 | UEPH E5/E6                                                   | 1500                                           | PE MCB                                 | 201936                                     | 28540                                  |
| - Quart       | ***                             | *****                                            | 妆雅                         | <b>.</b>                                                                        |                                      | • • •                                                                                                                                                                                                                                                                                                                                                                                                                                                                                                                                                                                                                                                                                                                                                                                                                                                                                                                                                                                                                                                                                                                                                                                                                                                                                                                                                                                                                                                                                                                                                                                                                                                                                                                                                                                                                                                                                                                                                                                                                                                                                                                         |                                  | 6,420,                                 | i<br>Grand of China and the Annie     | • Pr •                                                       |                                                |                                        | ****                                       | ******                                 |