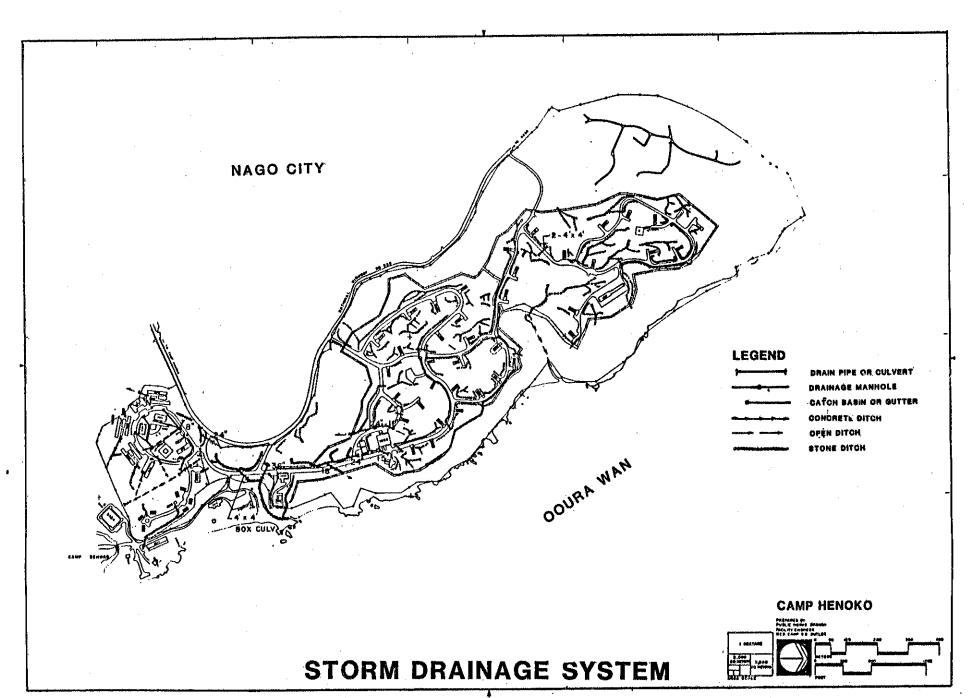

y treatment capacity of 451,000 gallons and provides for secondary treatment to fully comply with GOJ environmental requirements. The system is adequate for existing and anticipated future requirements. The Sanitary Sewer System for Camp Schwab is illustrated by Plate D-13 and for Henoko by Plate D-14.

# D. SOLID WASTE

Solid waste collection and disposal is accomplished by civilian collection administered by maintenance service contract.

# E. STORM DRAINAGE

No critical problems related to surface storm drainage in Camp Schwab are presently known. The Storm Drainage System for Camp Schwab is illustrated by Plate D-15 and for Henoko by Plate D-16.



Nago City Water Treatment Plant



Camp Schwab Sewage Treatment Plant (Buildings 3334 and 3335)



PLATE D-13



PLATE D-14



PLATE D-15



PLATE D-16



**Building 3331, Transformer Station** 



Building 3105, Hazardous Waste Storage Facility



Building 3439, MARS Station



Building 3658, Telephone Exchange

# F. COMMUNICATIONS AND ELECTRONICS

The communication system for Camp Schwab is shown by Plate D-17 and for Henoko by Plate D-18. Military telephone service on Okinawa is provided by the DOD integrated dial network (MITS)—all U.S. owned. Local telephone service for the station is provided by the Marine Corps dial central office at Camp Courtney. Overseas AUTOVON service is provided through an electronic switching system at Camp Courtney. The on-base local telephone distribution cable system is a combination aerial and underground system.

#### G. LAND USE AND REAL ESTATE

Camp Schwab (Facility Number 6011) contains