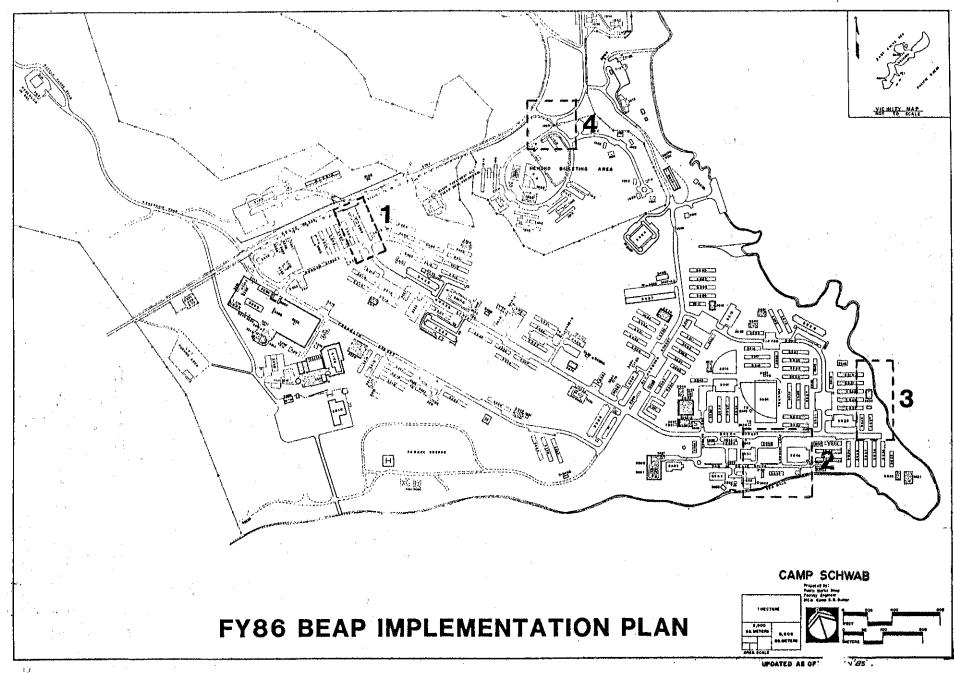

## 6. MAJOR RECOMMENDATIONS

- A. Concurrence with the Bachelor Housing Master Plan for USMC, Japan-wide, published in draft November, 1985.
- B. Concurrence with the Okinawa Housing Development Plan (OHDP), a service-coordinated multi-year development plan, published jointly by MCB Camp Butler and representatives of the Air Force, Navy, and Army on Okinawa. This plan recommends 542 military family housing (MFH) units for Camp Courtney, as well as community support facilities for Camp Courtney and nearby Camp McTureous, part of which supports of programmed accompanied tours at Camp Schwab and Henoko.

**CAMP SCHWAB LOOKING NORTH** 

- C. Full implementation of the Base Exterior Architecture Program to improve the visual landscape at Camp Hansen and to support pride and professionalism.
- D. Full implementation of the Capital Improvements Plan developed in conjunction with this Master Plan, including 9 host-nation construction projects worth more than \$540 million, 6 military construction projects worth nearly \$37 million, and 5 NAF projects worth \$2.5 million.
- E. Implementation of a Demolition Plan to remove dilapidated structures, to permit construction of out-year projects and for environmental enhancement.
- F. Development of a consolidate range Master Plan for Marine Corps Training Areas on Okinawa.