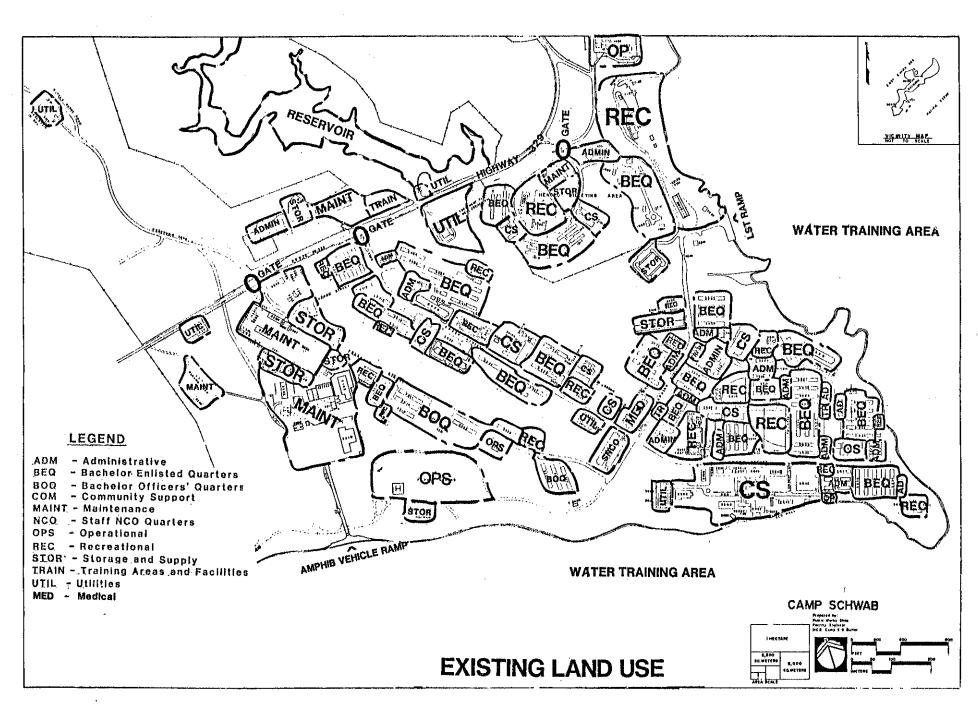

This Master Plan examines Camp Schwab, the Schwab Training Area (North Central Training Area), and the Henoko Ammunition Storage area. These facilities are combined for consideration of Basic Facilities Requirements when analyzed by the Facilities Engineer, MCB Camp Butler.