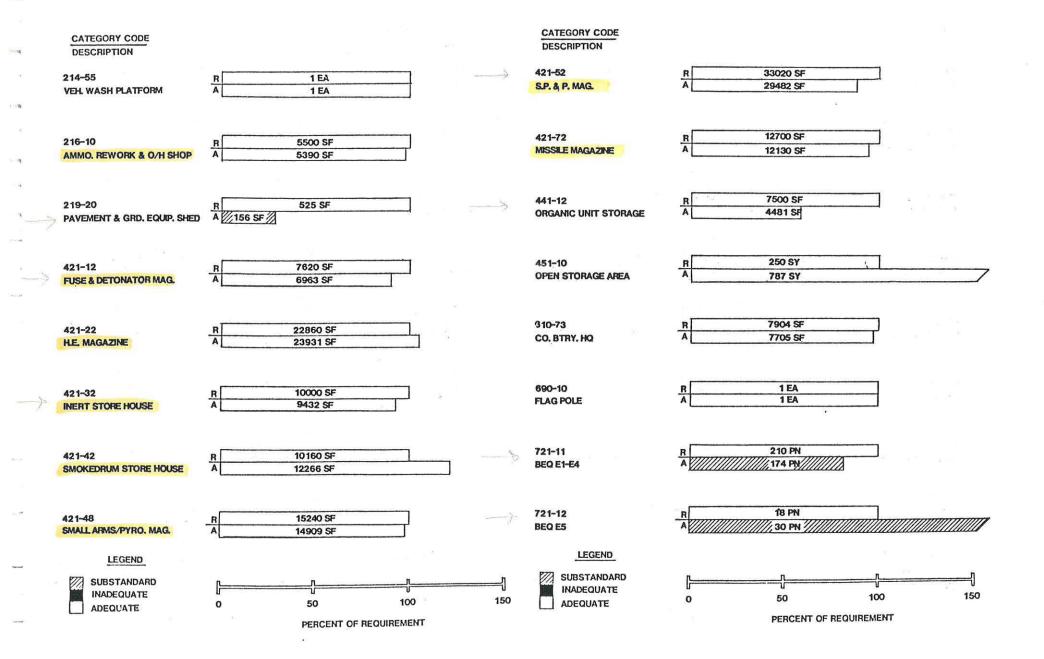

| Ε. | REQUIREMENTS ANALYSIS             | SECTION E |     | B. Reservoirs                       | F-15     |
|----|-----------------------------------|-----------|-----|-------------------------------------|----------|
|    |                                   |           |     | C. Range Fans and Impact Areas      | F-15     |
| 1. | SHORE FACILITIES PLANNING SYSTEM  | E-1       |     | D. Hazardous Waste Storage Building | F-15     |
|    |                                   |           |     | E. Henoko ESQD Arc                  | F-15     |
| 2. | ORGANIZATIONAL ANALYSIS           | E-11      | 4.  | CULTURAL CONSTRAINTS                | F-17     |
|    | A. MCB Camp Butler                | E-11      | 5.  | ENCROACHMENT                        | F-17     |
|    | B. Camp Schwab Camp Commander     | E-15      |     | A. Proposed Releases                | F-20     |
|    | C. 3rd Marine Division            | E-15      | •   | B. Proposed Henoko Dam              | F-20     |
|    | D. 4th Marine Regiment            | E-15      |     | C. Experimental Forestry Station    | F-20     |
|    | E. 1st Tracked Vehicle Battalion  | E-23      |     | D. Release of Water Areas           | F-20     |
|    | F. 3rd LAV Battalion              | E-23      | 6.  | LONG-RANGE ISSUES                   | F-20     |
|    | G. 3rd Reconnaissance Battalion   | E-23      |     | A. Explosive Qualified Landing Zone | F-20     |
|    | H. 3rd FSSG                       | E-27      |     | B. Tracked Vehicle Trail            | F-24     |
|    | I. Ammo Company, 3rd Supply Batta | alionE-27 |     | C. Consolidated Ordnance Study      | F-24     |
|    | J. 3rd Medical Battalion          | E-34      | 7.  | ENVIRONMENTAL ISSUES                | F-24     |
|    | K. 3rd Dental Company             | E-34      |     | A. Beetle Eradication Program       | F-25     |
|    | L. TAFDS, WTS-174                 | E-43      |     | B. Asbestos Survey                  | F-25     |
|    | M. Red Cross                      | E-43      |     | C. Melon Fly Eradication Program    | F-25     |
|    | N. Bank Fort Sam Houston          | E-43      |     | D. GOJ Planting                     | F-32     |
|    | O. OWAX                           | E-43      | 8.  | BASE EXTERIOR ARCHITECTURE PLAN     | F-32     |
|    |                                   |           |     | A. Introduction                     | F-32     |
| 3. | BASE LOADING                      | E-44      |     | B. Site Analysis                    | F-34     |
| 4. | BEQ/BOQ BILLETING                 | E-44      |     | C. Implementation                   | F-39     |
| 5. | MILITARY FAMILY HOUSING           | E-50      | 9.  | BORROW AND FILL SITES               | F-39     |
| б. | TRAINING REQUIREMENTS             | E-54      | 10. | MESS HALL IMPROVEMENT PROGRAM       | F-42     |
| 7. | EXPLOSIVE QUALIFIED LANDING ZONE  | E-55      | 11. | DEMOLITION PLAN                     | F-42     |
| В. | PROPOSED OUT-YEAR PROJECTS        | E-41      | 12. | PROPOSED LAND USE                   | F-42     |
|    |                                   |           | 13. | FOLLOW-ON STUDIES                   | F-42     |
| F. | DEVELOPMENT CONCEPTS              | SECTION F |     | A. On-Going Studies                 | F-42     |
|    |                                   |           |     | B. Recommended Studies              | F-49     |
| 1. | PROGRAM DYNAMICS                  | F-1       |     |                                     |          |
| 2. | NATURAL CONSTRAINTS               | F-1       | G.  | CAPITAL IMPROVEMENTS PLAN SI        | ECTION ( |
|    | A. Natural Vegetation             | F-1       |     |                                     |          |
|    | B. Steep Slopes                   | F-7       | 1.  | FACILITIES IMPROVEMENT PROGRAM      | G-1      |
| 3. | MAN-MADE CONSTRAINTS              | F-7       |     |                                     |          |
|    | A. Helicopter Operations          | F-7       |     |                                     |          |