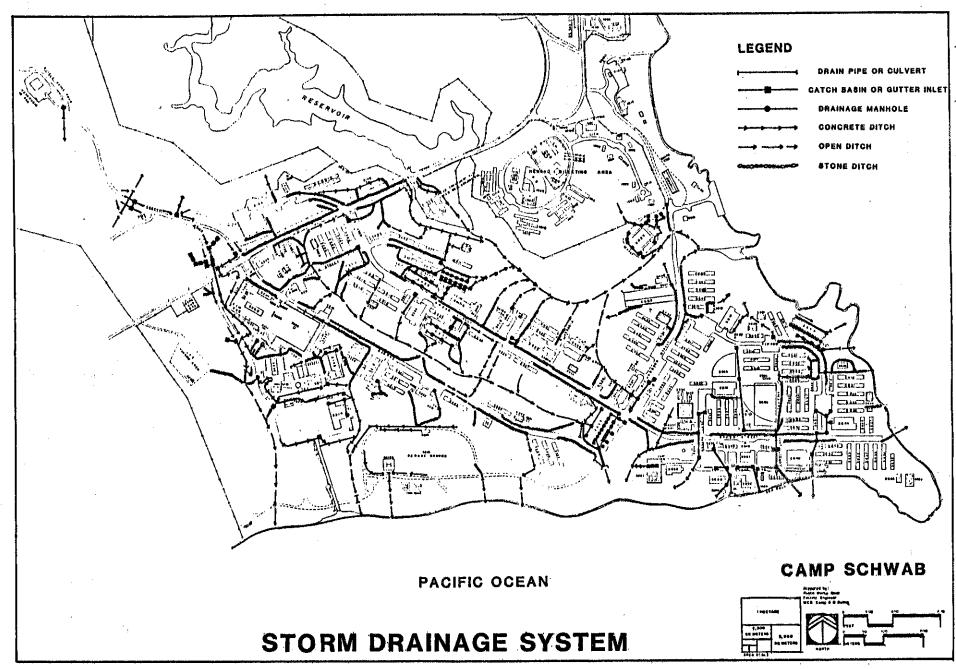

82, has a daily treatment capacity of 451,000 gallons and provides for secondary treatment to fully comply with GOJ environmental requirements. The system is adequate for existing and anticipated future requirements. The Sanitary Sewer System for Camp Schwab is illustrated by Plate D-13 and for Henoko by Plate D-14.

# D. SOLID WASTE

Solid waste collection and disposal is accomplished by civilian collection administered by maintenance service contract.

# E. STORM DRAINAGE

No critical problems related to surface storm drainage in Camp Schwab are presently known. The Storm Drainage System for Camp Schwab is illustrated by Plate D-15 and for Henoko by Plate D-16.



Nago City Water Treatment Plant



Camp Schwab Sewage Treatment Plant (Buildings 3334 and 3335)



PLATE D-13



PLATE D-14



PLATE D-15



PLATE D-16



**Building 3331, Transformer Station** 



Building 3105, Hazardous Waste Storage Facility



Building 3439, MARS Station



Building 3658, Telephone Exchange

# F. COMMUNICATIONS AND ELECTRONICS

The communication system for Camp Schwab is shown by Plate D-17 and for Henoko by Plate D-18. Military telephone service on Okinawa is provided by the DOD integrated dial network (MITS)—all U.S. owned. Local telephone service for the station is provided by the Marine Corps dial central office at Camp Courtney. Overseas AUTOVON service is provided through an electronic switching system at Camp Courtney. The on-base local telephone distribution cable system is a combination aerial and underground system.

#### G. LAND USE AND REAL ESTATE

Camp Schwab (Facility Number 6