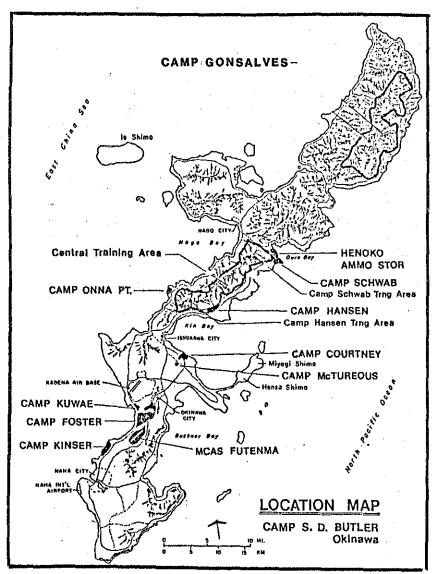

## 2. MCB CAMP S.D. BUTLER

MCB Camp Smedley D. Butler, Japan, is comprised of eight major USMC camps on Okinawa and Camp Fuji on Honshu Island, as illustrated by Plates A-1 and A-2. Including maneuver areas, MCB Camp Butler constitutes more than 81,456 acres and 3,527 buildings and structures with a replacement value in excess of \$1.3 billion dollars.

## 3. CAMP SCHWAB AND HENOKO

Camp Schwab (USFJ Facility Number 6009) is a component to MCB Camp Butler, and provides administrative support for the Headquarters units of 4th Marine Regiment. Elements of the 3d Marine Division, headquartered at Camp Courtney, are located at Camp Hansen, including 1st Tracked Vehicle Battalion, 3rd Reconnaissance Battalion, and 3rd LAV Battalion.