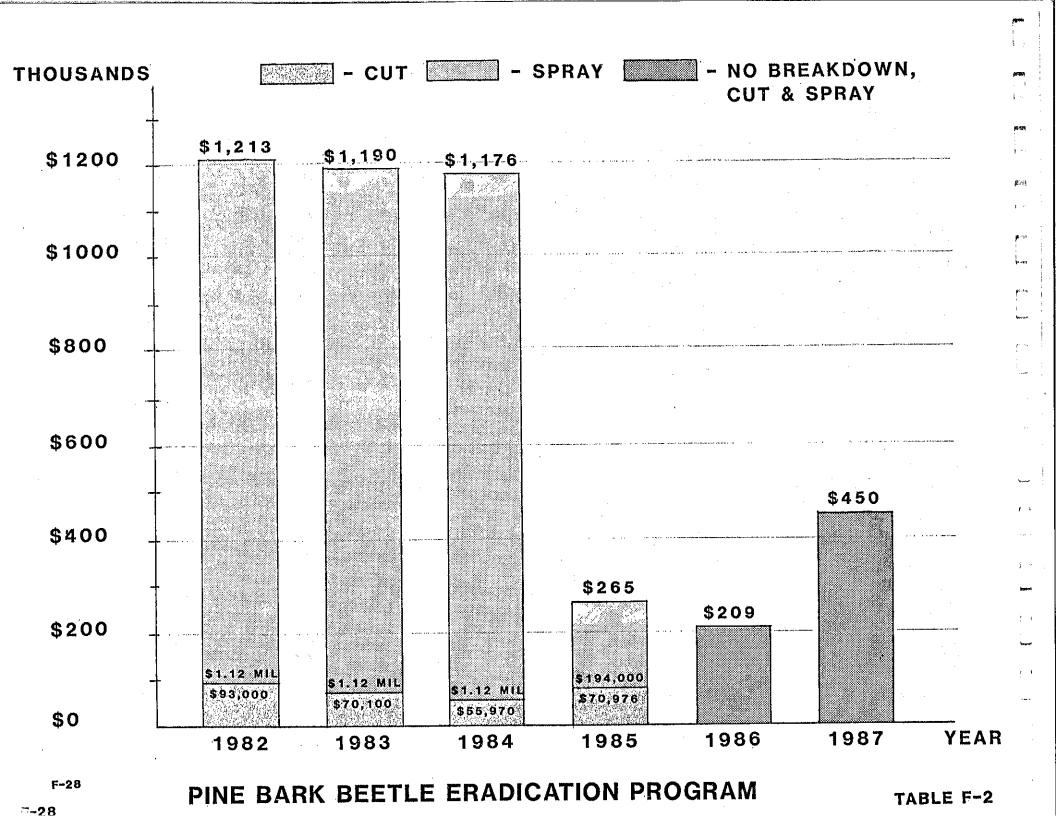

| Ε. | REQUIREMENTS ANALYSIS             | SECTION E |     | B. Reservoirs                       | F-15     |
|----|-----------------------------------|-----------|-----|-------------------------------------|----------|
|    |                                   |           |     | C. Range Fans and Impact Areas      | F-15     |
| 1. | SHORE FACILITIES PLANNING SYSTEM  | E-1       |     | D. Hazardous Waste Storage Building | F-15     |
|    |                                   |           |     | E. Henoko ESQD Arc                  | F-15     |
| 2. | ORGANIZATIONAL ANALYSIS           | E-11      | 4.  | CULTURAL CONSTRAINTS                | F-17     |
|    | A. MCB Camp Butler                | E-11      | 5.  | ENCROACHMENT                        | F-17     |
|    | B. Camp Schwab Camp Commander     | E-15      |     | A. Proposed Releases                | F-20     |
|    | C. 3rd Marine Division            | E-15      | •   | B. Proposed Henoko Dam              | F-20     |
|    | D. 4th Marine Regiment            | E-15      |     | C. Experimental Forestry Station    | F-20     |
|    | E. 1st Tracked Vehicle Battalion  | E-23      |     | D. Release of Water Areas           | F-20     |
|    | F. 3rd LAV Battalion              | E-23      | 6.  | LONG-RANGE ISSUES                   | F-20     |
|    | G. 3rd Reconnaissance Battalion   | E-23      |     | A. Explosive Qualified Landing Zone | F-20     |
|    | H. 3rd FSSG                       | E-27      |     | B. Tracked Vehicle Trail            | F-24     |
|    | I. Ammo Company, 3rd Supply Batta | alionE-27 |     | C. Consolidated Ordnance Study      | F-24     |
|    | J. 3rd Medical Battalion          | E-34      | 7.  | ENVIRONMENTAL ISSUES                | F-24     |
|    | K. 3rd Dental Company             | E-34      |     | A. Beetle Eradication Program       | F-25     |
|    | L. TAFDS, WTS-174                 | E-43      |     | B. Asbestos Survey                  | F-25     |
|    | M. Red Cross                      | E-43      |     | C. Melon Fly Eradication Program    | F-25     |
|    | N. Bank Fort Sam Houston          | E-43      |     | D. GOJ Planting                     | F-32     |
|    | O. OWAX                           | E-43      | 8.  | BASE EXTERIOR ARCHITECTURE PLAN     | F-32     |
|    |                                   |           |     | A. Introduction                     | F-32     |
| 3. | BASE LOADING                      | E-44      |     | B. Site Analysis                    | F-34     |
| 4. | BEQ/BOQ BILLETING                 | E-44      |     | C. Implementation                   | F-39     |
| 5. | MILITARY FAMILY HOUSING           | E-50      | 9.  | BORROW AND FILL SITES               | F-39     |
| б. | TRAINING REQUIREMENTS             | E-54      | 10. | MESS HALL IMPROVEMENT PROGRAM       | F-42     |
| 7. | EXPLOSIVE QUALIFIED LANDING ZONE  | E-55      | 11. | DEMOLITION PLAN                     | F-42     |
| В. | PROPOSED OUT-YEAR PROJECTS        | E-41      | 12. | PROPOSED LAND USE                   | F-42     |
|    |                                   |           | 13. | FOLLOW-ON STUDIES                   | F-42     |
| F. | DEVELOPMENT CONCEPTS              | SECTION F |     | A. On-Going Studies                 | F-42     |
|    |                                   |           |     | B. Recommended Studies              | F-49     |
| 1. | PROGRAM DYNAMICS                  | F-1       |     |                                     |          |
| 2. | NATURAL CONSTRAINTS               | F-1       | G.  | CAPITAL IMPROVEMENTS PLAN SI        | ECTION ( |
|    | A. Natural Vegetation             | F-1       |     |                                     |          |
|    | B. Steep Slopes                   | F-7       | 1.  | FACILITIES IMPROVEMENT PROGRAM      | G-1      |
| 3. | MAN-MADE CONSTRAINTS              | F-7       |     |                                     |          |
|    | A. Helicopter Operations          | F-7       |     |                                     |          |