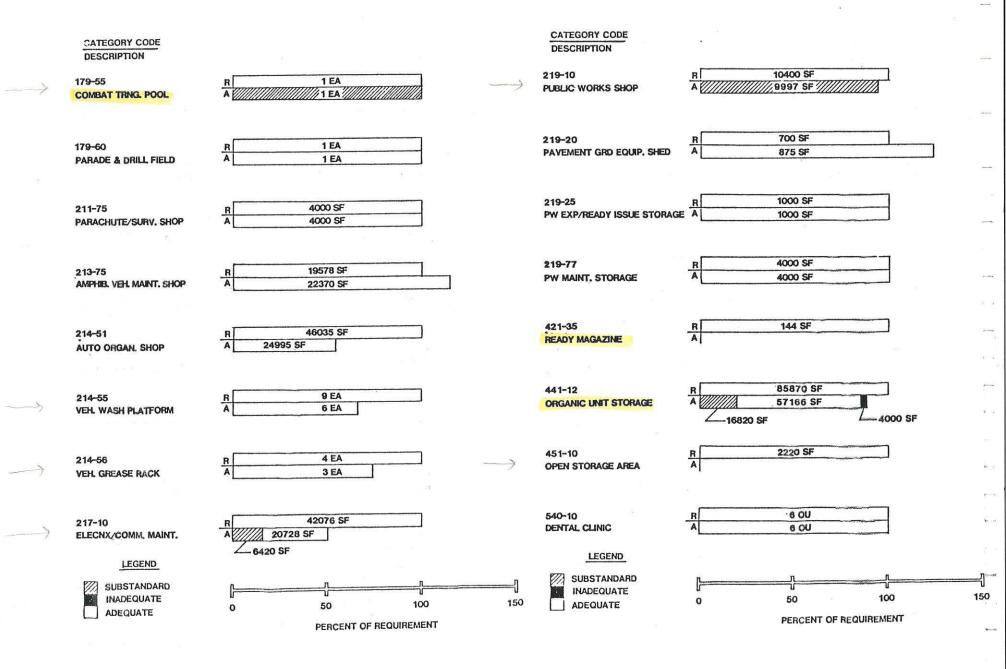

| Ε. | REQUIREMENTS ANALYSIS             | SECTION E |     | B. Reservoirs                       | F-15     |
|----|-----------------------------------|-----------|-----|-------------------------------------|----------|
|    |                                   |           |     | C. Range Fans and Impact Areas      | F-15     |
| 1. | SHORE FACILITIES PLANNING SYSTEM  | E-1       |     | D. Hazardous Waste Storage Building | F-15     |
|    |                                   |           |     | E. Henoko ESQD Arc                  | F-15     |
| 2. | ORGANIZATIONAL ANALYSIS           | E-11      | 4.  | CULTURAL CONSTRAINTS                | F-17     |
|    | A. MCB Camp Butler                | E-11      | 5.  | ENCROACHMENT                        | F-17     |
|    | B. Camp Schwab Camp Commander     | E-15      |     | A. Proposed Releases                | F-20     |
|    | C. 3rd Marine Division            | E-15      | •   | B. Proposed Henoko Dam              | F-20     |
|    | D. 4th Marine Regiment            | E-15      |     | C. Experimental Forestry Station    | F-20     |
|    | E. 1st Tracked Vehicle Battalion  | E-23      |     | D. Release of Water Areas           | F-20     |
|    | F. 3rd LAV Battalion              | E-23      | 6.  | LONG-RANGE ISSUES                   | F-20     |
|    | G. 3rd Reconnaissance Battalion   | E-23      |     | A. Explosive Qualified Landing Zone | F-20     |
|    | H. 3rd FSSG                       | E-27      |     | B. Tracked Vehicle Trail            | F-24     |
|    | I. Ammo Company, 3rd Supply Batta | alionE-27 |     | C. Consolidated Ordnance Study      | F-24     |
|    | J. 3rd Medical Battalion          | E-34      | 7.  | ENVIRONMENTAL ISSUES                | F-24     |
|    | K. 3rd Dental Company             | E-34      |     | A. Beetle Eradication Program       | F-25     |
|    | L. TAFDS, WTS-174                 | E-43      |     | B. Asbestos Survey                  | F-25     |
|    | M. Red Cross                      | E-43      |     | C. Melon Fly Eradication Program    | F-25     |
|    | N. Bank Fort Sam Houston          | E-43      |     | D. GOJ Planting                     | F-32     |
|    | O. OWAX                           | E-43      | 8.  | BASE EXTERIOR ARCHITECTURE PLAN     | F-32     |
|    |                                   |           |     | A. Introduction                     | F-32     |
| 3. | BASE LOADING                      | E-44      |     | B. Site Analysis                    | F-34     |
| 4. | BEQ/BOQ BILLETING                 | E-44      |     | C. Implementation                   | F-39     |
| 5. | MILITARY FAMILY HOUSING           | E-50      | 9.  | BORROW AND FILL SITES               | F-39     |
| б. | TRAINING REQUIREMENTS             | E-54      | 10. | MESS HALL IMPROVEMENT PROGRAM       | F-42     |
| 7. | EXPLOSIVE QUALIFIED LANDING ZONE  | E-55      | 11. | DEMOLITION PLAN                     | F-42     |
| В. | PROPOSED OUT-YEAR PROJECTS        | E-41      | 12. | PROPOSED LAND USE                   | F-42     |
|    |                                   |           | 13. | FOLLOW-ON STUDIES                   | F-42     |
| F. | DEVELOPMENT CONCEPTS              | SECTION F |     | A. On-Going Studies                 | F-42     |
|    |                                   |           |     | B. Recommended Studies              | F-49     |
| 1. | PROGRAM DYNAMICS                  | F-1       |     |                                     |          |
| 2. | NATURAL CONSTRAINTS               | F-1       | G.  | CAPITAL IMPROVEMENTS PLAN SI        | ECTION ( |
|    | A. Natural Vegetation             | F-1       |     |                                     |          |
|    | B. Steep Slopes                   | F-7       | 1.  | FACILITIES IMPROVEMENT PROGRAM      | G-1      |
| 3. | MAN-MADE CONSTRAINTS              | F-7       |     |                                     |          |
|    | A. Helicopter Operations          | F-7       |     |                                     |          |