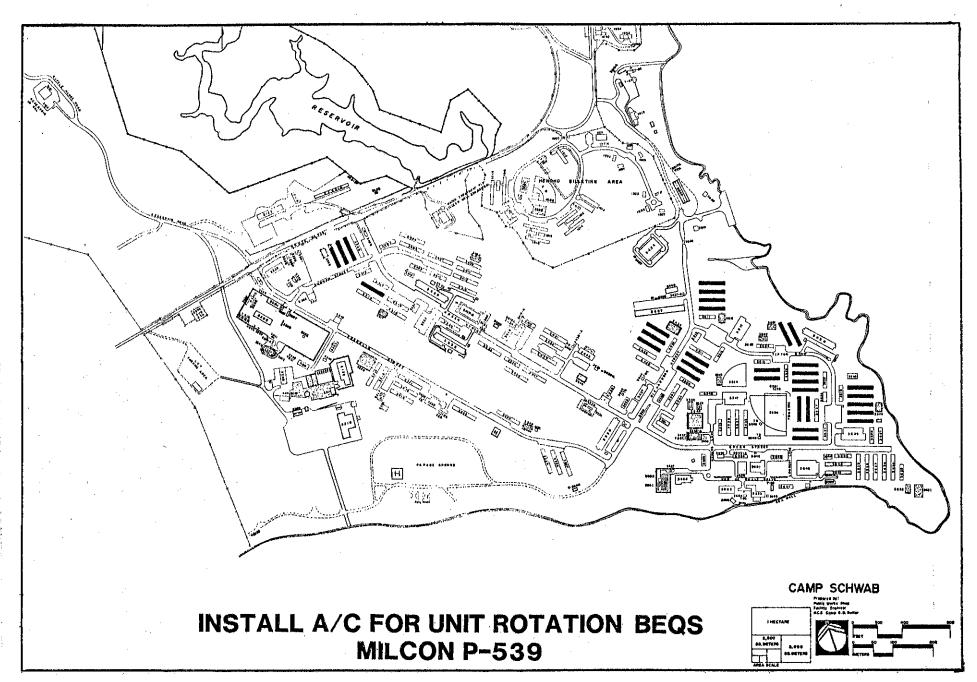

## 2. MCB CAMP S.D. BUTLER

MCB Camp Smedley D. Butler, Japan, is comprised of eight major USMC camps on Okinawa and Camp Fuji on Honshu Island, as illustrated by Plates A-1 and A-2. Including maneuver areas, MCB Camp Butler constitutes more than 81,456 acres and 3,527 buildings and structures with a replacement value in excess of \$1.3 billion dollars.

## 3. CAMP SCHWAB AND HENOKO

Camp Schwab (USFJ Facility Number 6009) is a component to MCB Camp Butler, and provides administrative support for the Headquarters units of 4th Marine Regiment. Elements of the 3d Marine Division, headquartered at Camp Courtney, are located at Camp Hansen, including 1st Tracked Vehicle Battalion, 3rd Reconnaissance Battalion, and 3rd LAV Battalion.

This Master Plan examines Camp Schwab, the Schwab Training Area (North Central Training Area), and the Henoko Ammunition Storage area. These facilities are combined for consideration of Basic Facilities Requirements when analyzed by the Facilities Engineer, MCB Camp Butler.