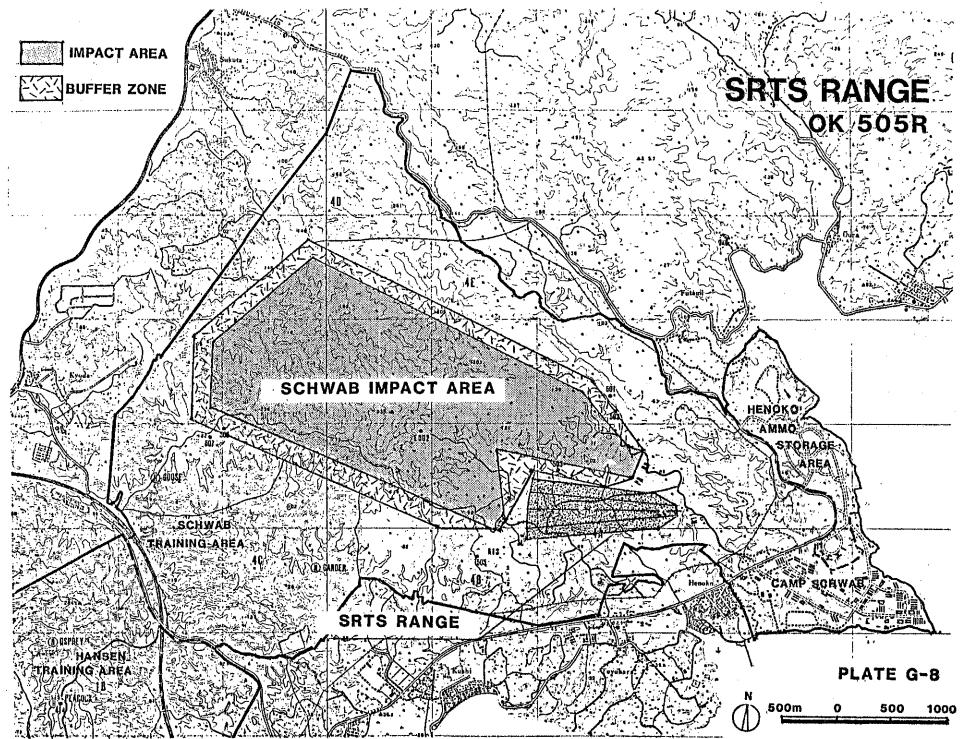

ne apron for five tanks is to be constructed. The tank position allows the tanks to fire at their correct gun elevation. The control tower will be equipped with controls of both moving target devices and the SARTS target holding mechanisms. This SARTS will be designed and constructed similar to the operational range at Camp Casey 77th Armor 2nd Infantry Division 8th U. S. Army Yongsan, Korea.

#### **3 SITING CONSIDERATIONS:**

The facility has been resited to avoid conflict between the firing fan and a proposed dam. The new site assumes a fire-and-maneuver scenario utilizing the SARTS Range in conjunction with Range 10. Range 12 cannot be utilized during use of the SARTS range. However, this is already true in regards to the use of Range 10.

#### 4. PHASING:

None.

#### 5. DEMOLITION:







## B. ARMORY/SUPPLY BUILDING CONVERSION (OK926R)

Category Code: 143-45/441-12

Scope: 19,020 SF Cost: \$193,000 Funding Year: FY87

## 1. PROBLEM

Camp Propery Section and 3rd Reconnaissance Battalion each occupy portions of Buildings 3448, 3424 and 3620 creating operational and logistical problems. New space is required to allow Camp Property to consolidate and for Organic Unit Storage and a small armory for the 3rd Reconnaissance Battalion.

## 2. RECOMMENDATION

Convert 19,020 SF of existing messhall, Bldg 3629, to an Armory and Supply Building with office space. Work to be done includes demolition of interior walls and built-in equipment, reconfiguration of building floor plan to accommodate two organizations, construction of a small armory and miscellaneous finish work. Provide