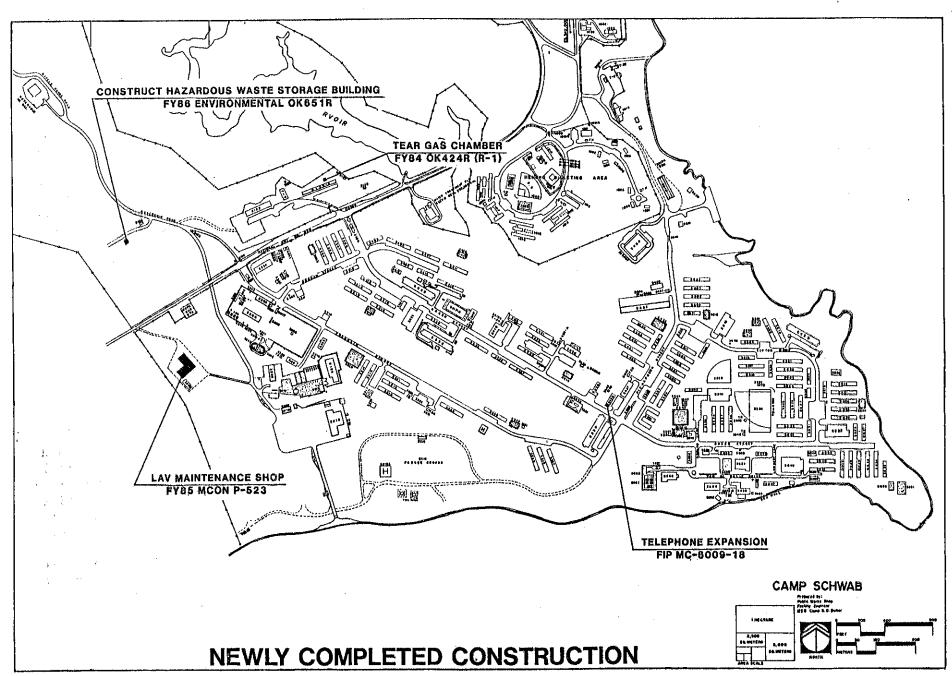

## 6. MAJOR RECOMMENDATIONS

- A. Concurrence with the Bachelor Housing Master Plan for USMC, Japan-wide, published in draft November, 1985.
- B. Concurrence with the Okinawa Housing Development Plan (OHDP), a service-coordinated multi-year development plan, published jointly by MCB Camp Butler and representatives of the Air Force, Navy, and Army on Okinawa. This plan recommends 542 military family housing (MFH) units for Camp Courtney, as well as community support facilities for Camp Courtney and nearby Camp McTureous, part of which supports of programmed accompanied tours at Camp Schwab and Henoko.

**CAMP SCHWAB LOOKING NORTH** 

- C. Full implementation of the Base Exterior Architecture Program to improve the visual landscape at Camp Hansen and to support pride and professionalism.
- D. Full implementation of the Capital Improvements Plan developed in conjunction with this Master Plan, including 9 host-nation construction projects worth more than \$540 million, 6 military construction projects worth nearly \$37 million, and 5 NAF projects worth \$2.5 million.
- E. Implementation of a Demolition Plan to remove dilapidated structures, to permit construction of out-year projects and for environmental enhancement.
- F. Development of a consolidate range Master Plan for Marine Corps Training Areas on Okinawa.