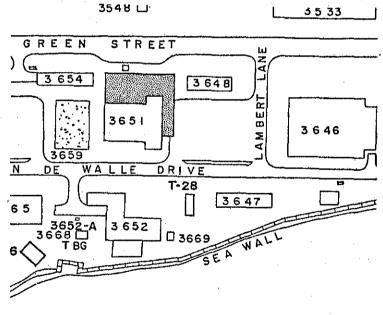

DATION:

Construct a 10,580 SF Gymnasium Addition at Camp The facility shall have reinforced Schwab. concrete frame on pile foundation with masonry filled walls, steel truss roof framing topped with an insulated four ply built-up roof. The facility will include mechanical ventilation in the basketball court, locker rooms, office and equipment storage room. Air condition the fitness center and martial arts room. In the addition functional areas include: multipurpose basketball court with a foldable dividing wall, a fitness center (weight room), a martial arts room with sauna, shower, head and changing room, and a mechanical room w/air conditioning pad to support the addition.

#### 3. SITING CONSIDERATIONS:

Addition to existing building.

#### 4. PHASING:

None

### 5. DEMOLITION:

None.





# E. A/C ADMIN BUILDING, PHASE TWO (P-542)

Category Code: 610-73

Quantity: 17 buildings at Camp Schwab and one at

Henoko

Cost: \$10,400,000 (various camps)

Funding Year: FY90

#### 1. PROBLEM:

Lack of habitable working conditions for administrative personnel. Due to summer weather conditions on Okinawa (85 - 95°F and 70 - 90% relative humidity) offices require air conditioning. Additionally, existing heating systems are outmoded and need replacement.

#### 2. RECOMMENDATION:

Provide HVAC to seventeen administrative facilities at Camp Schwab and one at Henoko. Include electrical upgrade, reroofing with insulation and solar film.

# 3. SITING CONSIDERATIONS:

Buildings 3509, 3528, 3312, 3313, 3324, 3403, 3405, 3520, 3525, 3531, 3604, 3611, 3618, 3628, 3635, 3641, and 3643.

#### 4