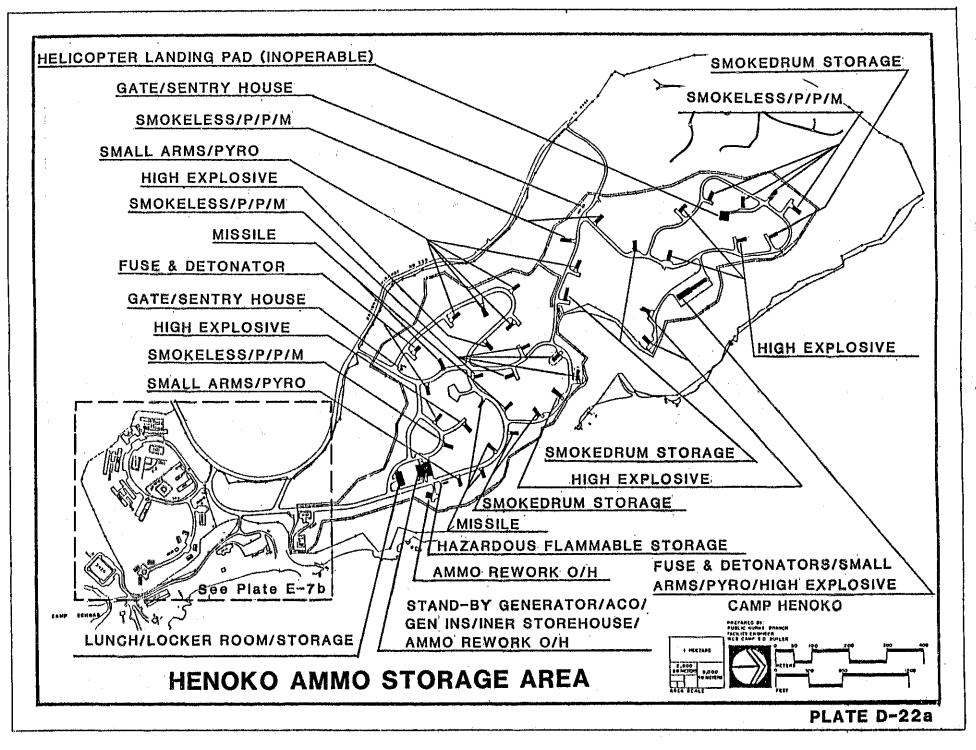

Elements of the 3d Force Service Support Group, headquartered at Camp Kinser, are also located

at Camp Hansen, including the 3rd Medical Battalion and 3rd Dental Company. Ammunition Company, 3rd Supply Battalion, is located at the Henoko Ammunition Storage Area (USFJ Facility Number 6010).