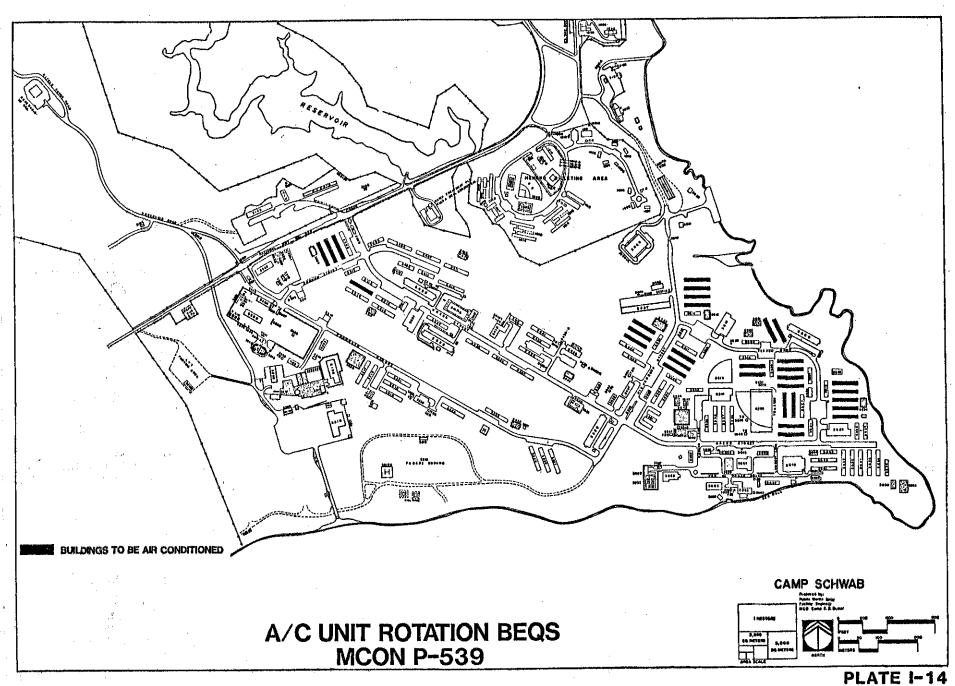

chwab Training Area. Additionally, survey of the Schwab-Hansen host-nation Tracked Vehicle Road for construction will be conducted during 1987.

### B. 1988 CONSTRUCTION/DEMOLITION (PLATE I-13)

A \$1,200,000 Boating Facility will be constructed in 1988. Inadequate BOQs 2314, 3227, 3226, and 3224 on Camp Schwab will be demolished, along with Building 1013 in the Henoko Cantonment Area. As shown by Plate I-13, 31 open-bay, rotational BEQs will be air-conditioned during 1988.

## C. 1989 CONSTRUCTION/DEMOLITION (PLATE I-15)

Concurrent with the construction of JFTP MC-6010-01, a 5,297 square meter BEQ/BOQ/Messhall facility for Ammunition Company at Henoko, Buildings 1014 and 1016 will be demolished. Buildings 3233 and 3211 on Camp Schwab will also be demolished.



LAIC IT!





PLATE I-13





1-23



PLATE I-16

A two-story, 60-module BOQ for grades 0-2 and below will be constructed, during and after which the "VIP" helipad across from Building 3329 will be deactivated. A 1,867 square meter warehouse for the 1st Tracked Vehicle Battalion will also be constructed in 1989. As shown by Plate I-15, seventeen administrative buildings at Camp Schwab and one at Henoko will receive electrical upgrade and air-conditioning under MILCON P-542.

## D. 1990 CONSTRUCTION/DEMOLITION (PLATE I-17)

BOQs 3329, 3221 and 3219 will be air-conditioned and benefit from upgraded electrical services, theinstallation of central TV/FM antenna, and rehabilitation of kitchens and bathrooms under MILCON P-864. (see Plate I-17).

Except for spill-over activity from 1989, no construction nor demolition is