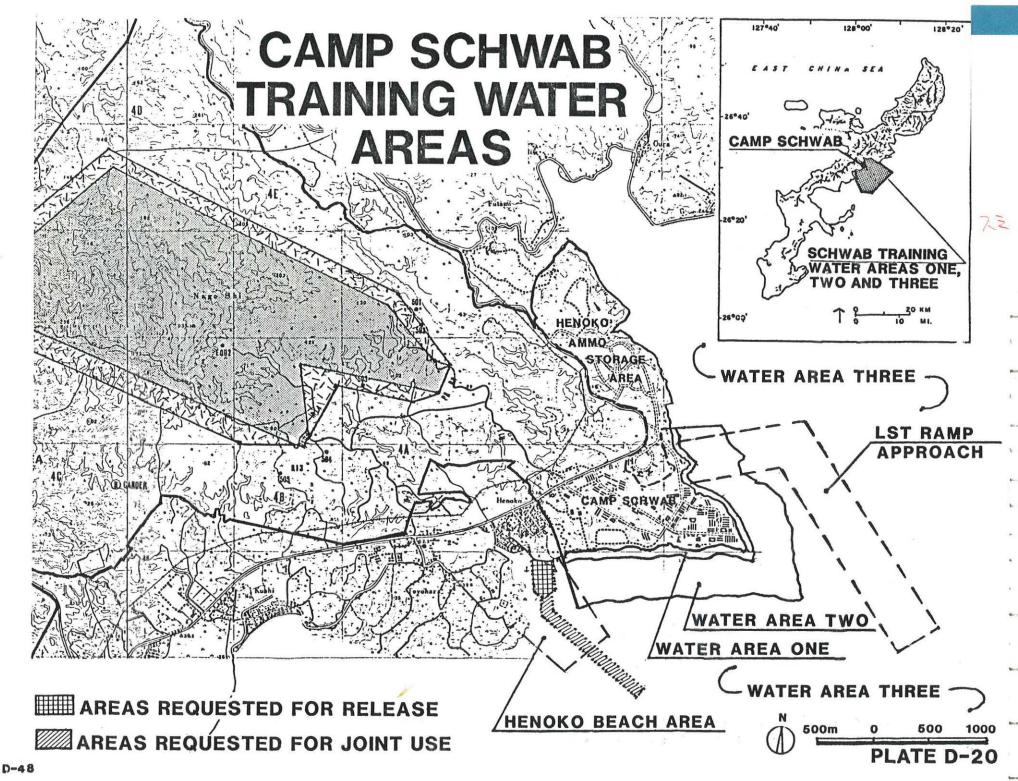

This Master Plan examines Camp Schwab, the Schwab Training Area (North Central Training Area), and the Henoko Ammunition Storage area. These facilities are combined for consideration of Basic Facilities Requirements when analyzed by the Facilities Engineer, MCB Camp Butler.