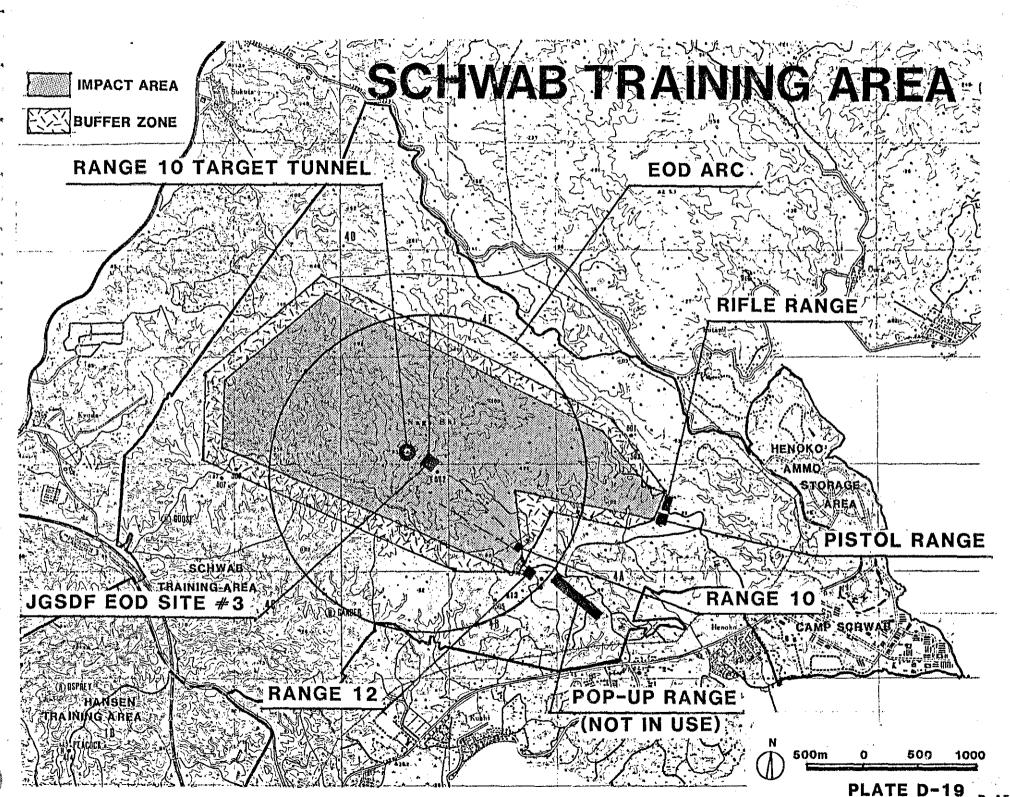

Vehicle Ramp is located south of the industrial/maintenance area, and an LST Ramp along the east coast of Camp Schwab just south of a recreational waterfront jutting towards the Henoko Ammunition Storage Area.

In addition to the 40 earth-covered igloos, facilities in the magazine area of Henoko include a weapons maintenance building, a multi-cell magazine operations building, a dog kennel and two ordnance related storage buildings. The area provides excellent storage conditions-double fencing around the entire periphery for security, hard-surfaced roads in good condition, adequate room to allow forklift operations and light standards at all magazines for security and night operations.



MARINE TAKES AIM FROM BEACHHEAD POSITION DURING AMPHIBIOUS LANDING AT OURA WAN BEACH.



PLATE D-18





Camp Schwab Obstacle Course



Underpass under Highway 329



Tracked Vehicle Ramp near Katabaru



Crossing at Highway 329 into CTA at Katabaru



Main Gate to Camp Schwab



1st Tracked Vehicle Battalion motorpool viewed from across Highway 329



Pacific Ocean looking south from Camp Schwab



Nago City Friendship Garden on Camp Schwab proper









Locator Maps. Existing Land Use is depicted by Plate D-23. Camp Schwab is serviced by two gates providing entry from Highway 329. Henoko is serviced by a third entry further north. The Main Gate at Camp Schwab connects to Green Street, which acts as a transportation spine through the Camp. Flanked by BEQs for most of its length, it leads to the main Community Support Area to the east. Parallel to and west of Green Street is Franklin St