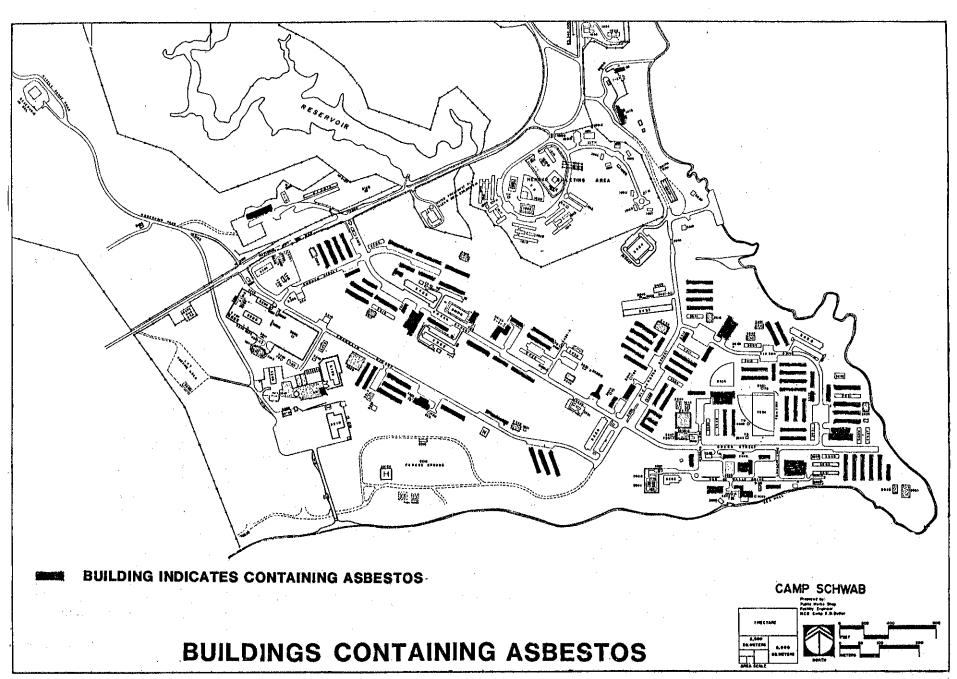

| Ε. | REQUIREMENTS ANALYSIS             | SECTION E |     | B. Reservoirs                       | F-15     |
|----|-----------------------------------|-----------|-----|-------------------------------------|----------|
|    |                                   |           |     | C. Range Fans and Impact Areas      | F-15     |
| 1. | SHORE FACILITIES PLANNING SYSTEM  | E-1       |     | D. Hazardous Waste Storage Building | F-15     |
|    |                                   |           |     | E. Henoko ESQD Arc                  | F-15     |
| 2. | ORGANIZATIONAL ANALYSIS           | E-11      | 4.  | CULTURAL CONSTRAINTS                | F-17     |
|    | A. MCB Camp Butler                | E-11      | 5.  | ENCROACHMENT                        | F-17     |
|    | B. Camp Schwab Camp Commander     | E-15      |     | A. Proposed Releases                | F-20     |
|    | C. 3rd Marine Division            | E-15      | •   | B. Proposed Henoko Dam              | F-20     |
|    | D. 4th Marine Regiment            | E-15      |     | C. Experimental Forestry Station    | F-20     |
|    | E. 1st Tracked Vehicle Battalion  | E-23      |     | D. Release of Water Areas           | F-20     |
|    | F. 3rd LAV Battalion              | E-23      | 6.  | LONG-RANGE ISSUES                   | F-20     |
|    | G. 3rd Reconnaissance Battalion   | E-23      |     | A. Explosive Qualified Landing Zone | F-20     |
|    | H. 3rd FSSG                       | E-27      |     | B. Tracked Vehicle Trail            | F-24     |
|    | I. Ammo Company, 3rd Supply Batta | alionE-27 |     | C. Consolidated Ordnance Study      | F-24     |
|    | J. 3rd Medical Battalion          | E-34      | 7.  | ENVIRONMENTAL ISSUES                | F-24     |
|    | K. 3rd Dental Company             | E-34      |     | A. Beetle Eradication Program       | F-25     |
|    | L. TAFDS, WTS-174                 | E-43      |     | B. Asbestos Survey                  | F-25     |
|    | M. Red Cross                      | E-43      |     | C. Melon Fly Eradication Program    | F-25     |
|    | N. Bank Fort Sam Houston          | E-43      |     | D. GOJ Planting                     | F-32     |
|    | O. OWAX                           | E-43      | 8.  | BASE EXTERIOR ARCHITECTURE PLAN     | F-32     |
|    |                                   |           |     | A. Introduction                     | F-32     |
| 3. | BASE LOADING                      | E-44      |     | B. Site Analysis                    | F-34     |
| 4. | BEQ/BOQ BILLETING                 | E-44      |     | C. Implementation                   | F-39     |
| 5. | MILITARY FAMILY HOUSING           | E-50      | 9.  | BORROW AND FILL SITES               | F-39     |
| б. | TRAINING REQUIREMENTS             | E-54      | 10. | MESS HALL IMPROVEMENT PROGRAM       | F-42     |
| 7. | EXPLOSIVE QUALIFIED LANDING ZONE  | E-55      | 11. | DEMOLITION PLAN                     | F-42     |
| В. | PROPOSED OUT-YEAR PROJECTS        | E-41      | 12. | PROPOSED LAND USE                   | F-42     |
|    |                                   |           | 13. | FOLLOW-ON STUDIES                   | F-42     |
| F. | DEVELOPMENT CONCEPTS              | SECTION F |     | A. On-Going Studies                 | F-42     |
|    |                                   |           |     | B. Recommended Studies              | F-49     |
| 1. | PROGRAM DYNAMICS                  | F-1       |     |                                     |          |
| 2. | NATURAL CONSTRAINTS               | F-1       | G.  | CAPITAL IMPROVEMENTS PLAN SI        | ECTION ( |
|    | A. Natural Vegetation             | F-1       |     |                                     |          |
|    | B. Steep Slopes                   | F-7       | 1.  | FACILITIES IMPROVEMENT PROGRAM      | G-1      |
| 3. | MAN-MADE CONSTRAINTS              | F-7       |     |                                     |          |
|    | A. Helicopter Operations          | F-7       |     |                                     |          |