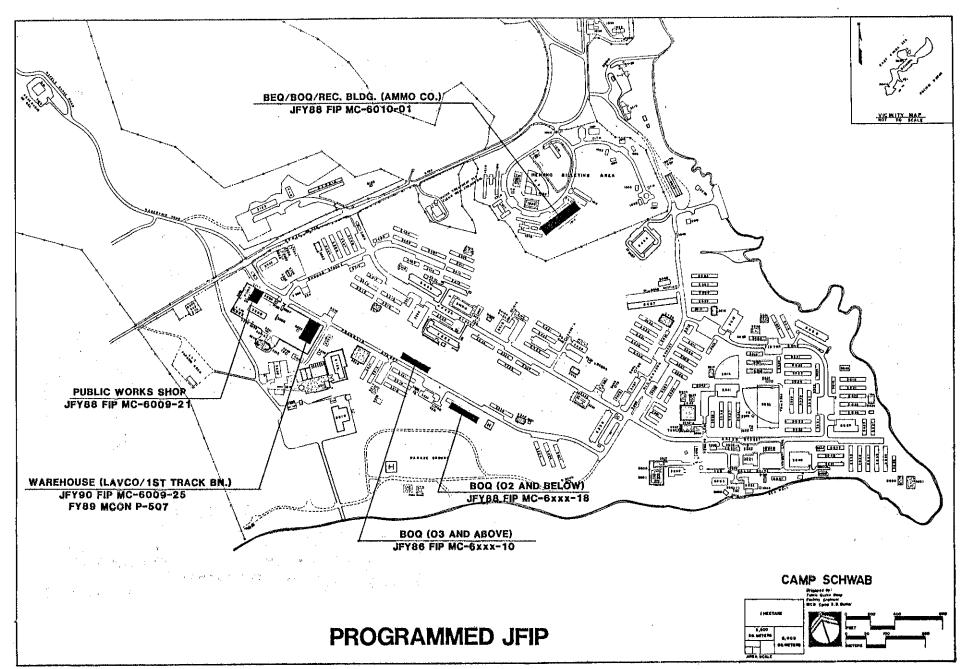

cope: 60 Rooms Cost: \$2,800,000 Funding Year: JFY 89

#### 1. PROBLEM:

Camp Schwab has a projected billeting requirement for 83 officers W1-O2. Camp Schwab's existing inventory for all officers of 66,904 SF, considering DOD space per man criteria, is deficient 36,346 SF.

### 2. RECOMMENDATION:

Construct a two-story reinforced-concrete, 60 module BOQ with office space, lounges, storage, laundry, and recreation rooms. Each module consists of a bedroom, living room, kitchen, and bathroom. Include HVAC, fire protection system, parking, and provisions for cable TV, telephone, and EMCS.

# 3. SITING CONSIDERATIONS:

Sited near existing BOQs 3218, 3219, 3221 and proposed FY86 BOQ MC-6XXX-10.

### 4. PHASING:

None.

# 5. DEMOLITION:

Building 3223 will be demolished prior to construction.





PLATE G-1

# C. BEQ/BOQ/MESSHALL (AMMO COMPANY) (FIP MC-6010-01)

Category Code:

Scope: 5,297 Square Meters

Cost: \$6,000,000

Funding Year: JFY 89

#### 1. PROBLEM:

Existing facilities at Henoko consist of substandard BEQs and BOQs, and no Messhall. BFR calls for 210 E1-E4, 18 E5, 12 E6-E9, and 15 WO-02 spaces. Total substandard assets are 174 E1-E4, 30 E5, 20 E6-E9, and 8 WO-02.

#### 2. RECOMMENDATION:

Construct a 4-story, reinforced concrete BEQ/BOQ building with 169 rooms, bathrooms, office, lounge, storage, laundry, and recreation room. Also construct a Messhall with dining room. kitchen. receiving serving and areas, refrigeration and office. storage rooms, restrooms, and music and PA system. facilities shall have HVAC, fire protection systems, parking, and provisions for cable