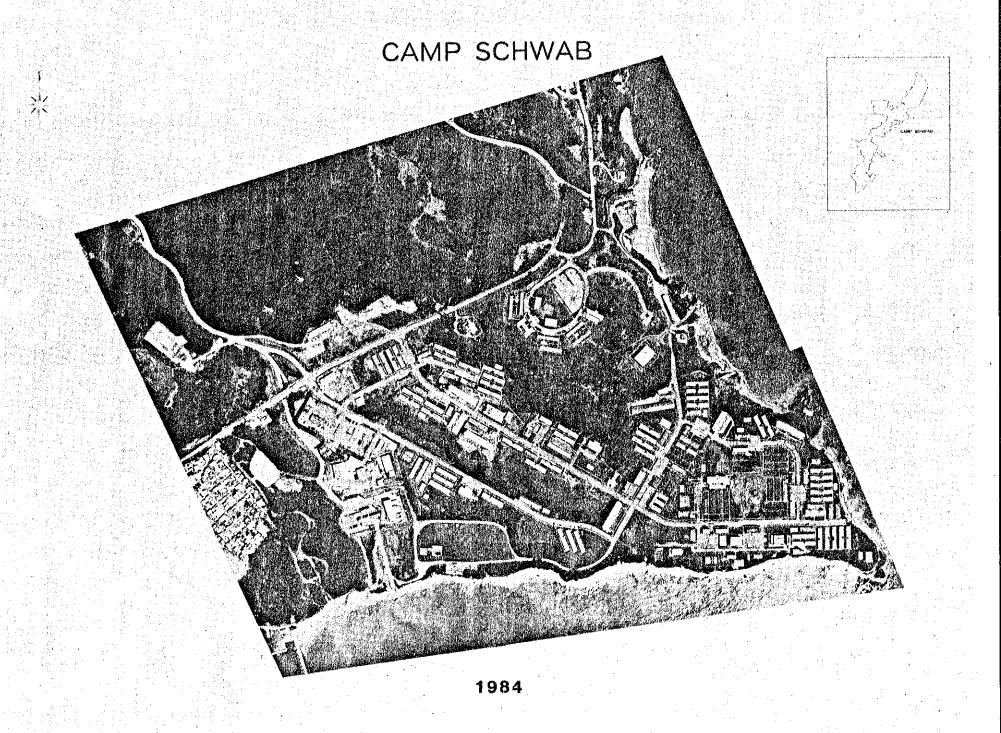

## 3. CAMP SCHWAB AND HENOKO

Camp Schwab (USFJ Facility Number 6009) is a component to MCB Camp Butler, and provides administrative support for the Headquarters units of 4th Marine Regiment. Elements of the 3d Marine Division, headquartered at Camp Courtney, are located at Camp Hansen, including 1st Tracked Vehicle Battalion, 3rd Reconnaissance Battalion, and 3rd LAV Battalion.

LOCATION MAP

PLATE A-2

Camp Schwab Looking Southwest (c. 1982)