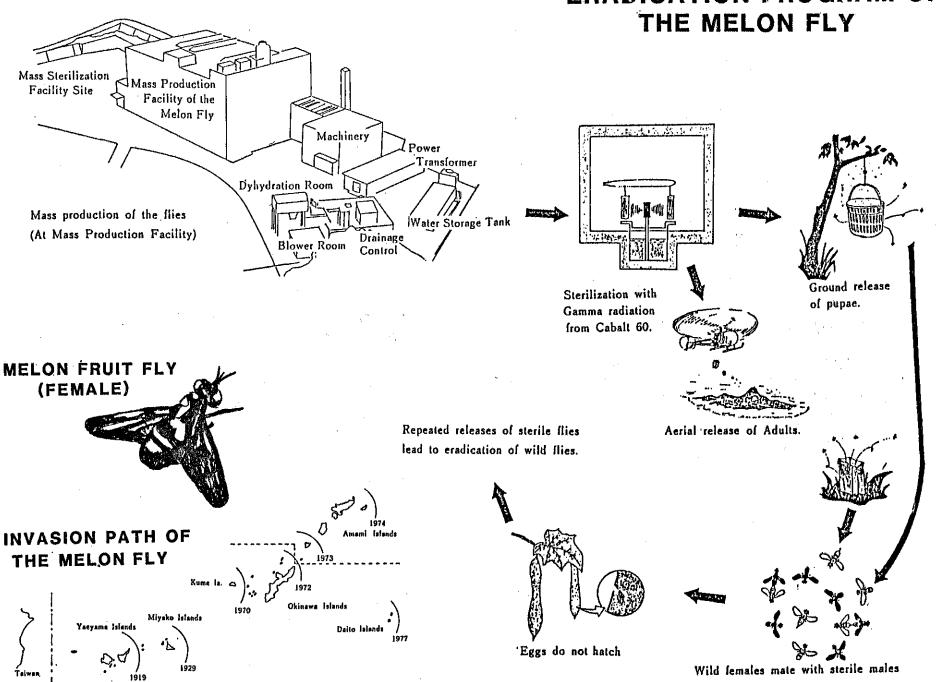

y underway to determine the Hazard Index of the Asbestos Material, as developed by the Navy Civil Engineer Laboratory Technical Report R-883. Based on the results of this study, cost estimates will be developed to remove, replace and dispose of asbestos materials in accordance with current OSHA and EPA criteria and regulations.

# C. MELON FLY ERADICATION PROGRAM

Melon flies are pests causing great damage to agricultural crops such as melons, watermelons, cucumbers, green peppers, tomatoes, and papaya fruit. Due to the ocurrence of melon flies, the transportation of crops outside of Okinawa Prefecture is limited or restricted by





**INFESTED PINE TREES** 



**AERIAL SPRAY OPERATIONS** 



INFESTED PUPAE





**ADULT PINE BARK BEETLE** 





PLATE F-18



# **ERADICATION PROGRAM OF**



Agricultural Pests Control Laws, becoming a major obstacle to the promotion of Okinawan produce. As a countermeasure, a program for eradication of the melon fly has been developed by the Prefecture: startinf with the Miyako Islands (1984-1987), then the Okinawa Islands (1986-1990), and finally the Yaeyama Islands (after 1989).

The flies will be eradicated by a sterile insect technique (SIT), first by reducing the population density by the use of attractant insecticides and then by the release of mass numbers of sterilized insects.

Camp Schwab is scheduled for operations starting March 1987, as shown by Plate F-19.

#### D. GOJ PLANTING

Additional planting by the GOJ as a conservation measure is illustrated by Plate F-20.

# 8. BASE EXTERIOR ARCHITECTURE PLAN

# A. INTRODUCTION

The vi