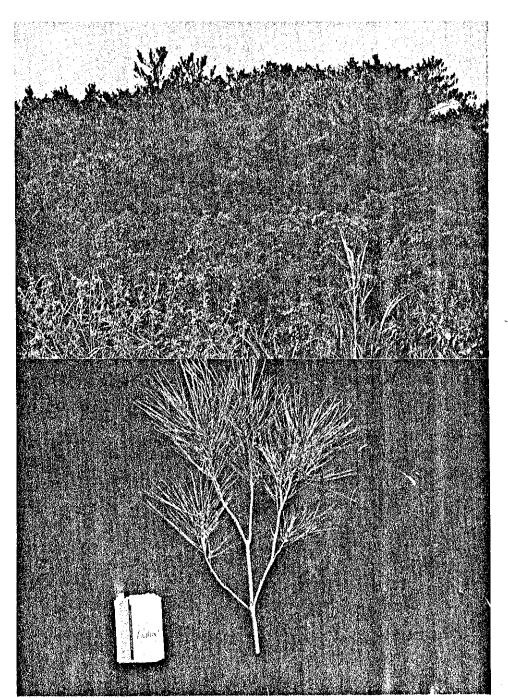

ment

Remarks

: Garden Plant

Green Belt

Good Wind Resistance



Okinawa Sharinbai (Mokkokumodoki)

Scientific Name : Var Insularis Hatusima

Place of Origin : Southern Japan

Morphology : Evergreen Shrub

Blossoming Season: February - March

Soil : Mountainous District

Able to Witstand Saline

Environment

Remarks

Garden Plant

Green Belt

Dyestuffs



: Okinawagiku

Scientific Name : Aster Miyagii Koidz

Place of Origin : Okinawa

Morphology : Perennial Herb

Blossoming Season: October - December

Soil : Crack of the Rock

Remarks : Ground Cover Plant



: Ryukyumatsu

Scientific Name : Pinus Luchuensis Mayr

Place of Origin : Okinawa

Morphology

: Conifer

Blossoming Season: February - March

Soil

: Normal Growth

Remarks

Garden Tree

Street Trees

Good Wind and Sand Resistance



: Ryukyu Susuki

Scientific Name : Miscanthys Sinensis Anders

Place of Origin

Okinawa

Morphology

: Grow Gregariously

Blossoming Season: November - December

Soil

: Normal Growth

Remarks



: Shimafujibakama

Scientific Name : Eutatorium Luchense Nkai

Place of Origin :

Morphology

: Evergreen Shrub

Blossoming Season:

Soil

Seaside

Remarks

Fodder



Local Name Tabunoki

Scientific Name : Persea Thunbergii Kosterm

Place of Origin Japan, Taiwan, China, Southern Korea, Philippines

Morphology Evergreen Tree

Blossoming Season: January - March

Mountainous District Soil

Remarks Garden Tree

Park Tree



Local Name : Takawarabi

Scientific Name : Cibotium Barometz j.s.m.

Place of Origin : Southern Japan, Taiwan, Southern

China, Malaysia, Thailand and

India

Morphology : Perenn