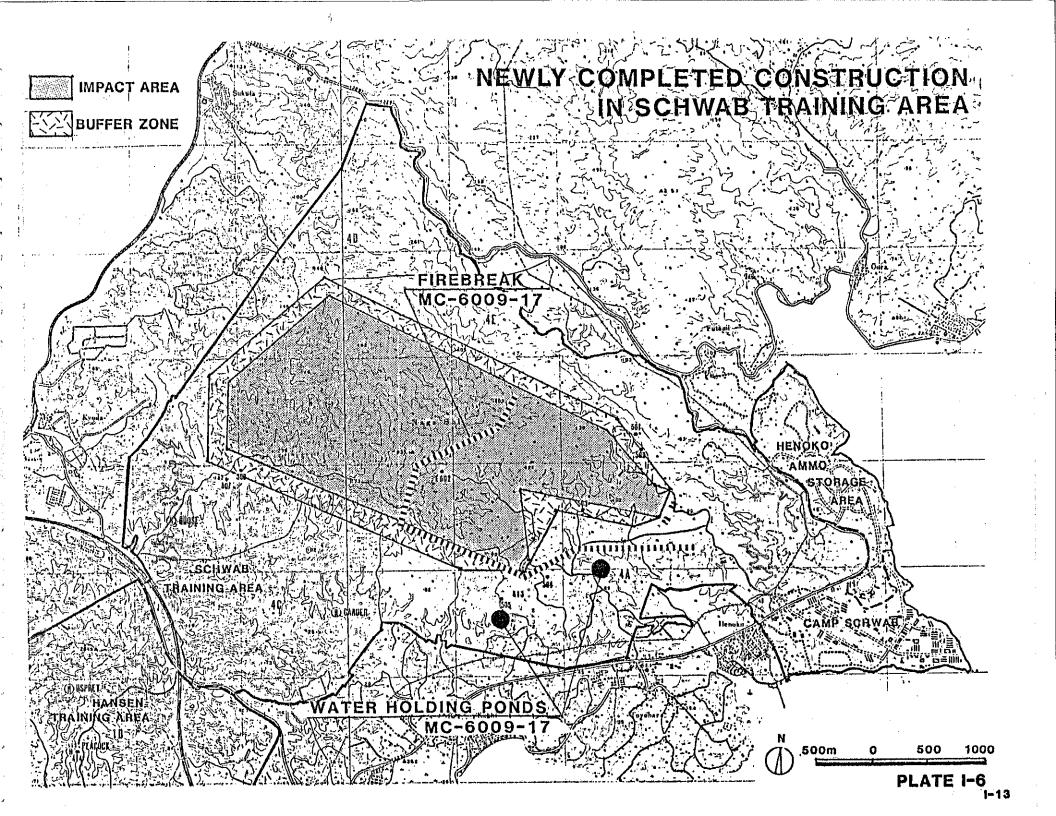

illustrate "current" construction activity.

The remaining Plates illustrate the evolution of construction activity at Camp Hansen from 1986 through 1993.

## A. 1987 CONSTRUCTION/DEMOLITION (PLATE I-9)

Building T-028 will be demolished and the AAFES Concessionnaire moved to Building Construction will begin on JFIP MC-6XXX-10, a two-story, 40-room BOO for grades 0-3 and above. Several NAF Projects will start construction in 1987: Five picnic pavillions at various locations, a 2,673 square foot addition to the EM Club (Building 3652), and an 18-hole minature golf course (currently listed as a FY90 Project but expected to breakground earlier). 19,020 square feet of existing messhall, (Building 3629) will be converted to an Armory and Supply Building with office space for the



PLATE I-5





PLATE I-7







PLATE I-10

Reconnaissance Battalion.

79 buildings at Camp Schwab (see Plate I-10) will be outfitted with photoelectric smoke Air-conditioning systems will be detectors. added to Admin Buildings 3319, 3501, 3511, 3527, 3643 under MILCON P-541. Pollution abatement and control facilities to prevent potential POL spills will be constructed at various sites on Camp Schwab, and the Small Arms Remote Target System (Plate I-11) will be constructed in the Schwab Training Area. Additionally, survey of the Schwab-Hansen host-nation Tracked Vehicle Road for construction will be conducted during 1987.

### B. 1988 CONSTRUCTION/DEMOLITION (PLATE I-13)

A \$1,200,000 Boating Facility will be constructed in 1988. Inadequate BOQs 2314, 3227, 3226, and 3224 on Camp Schwab will be demo