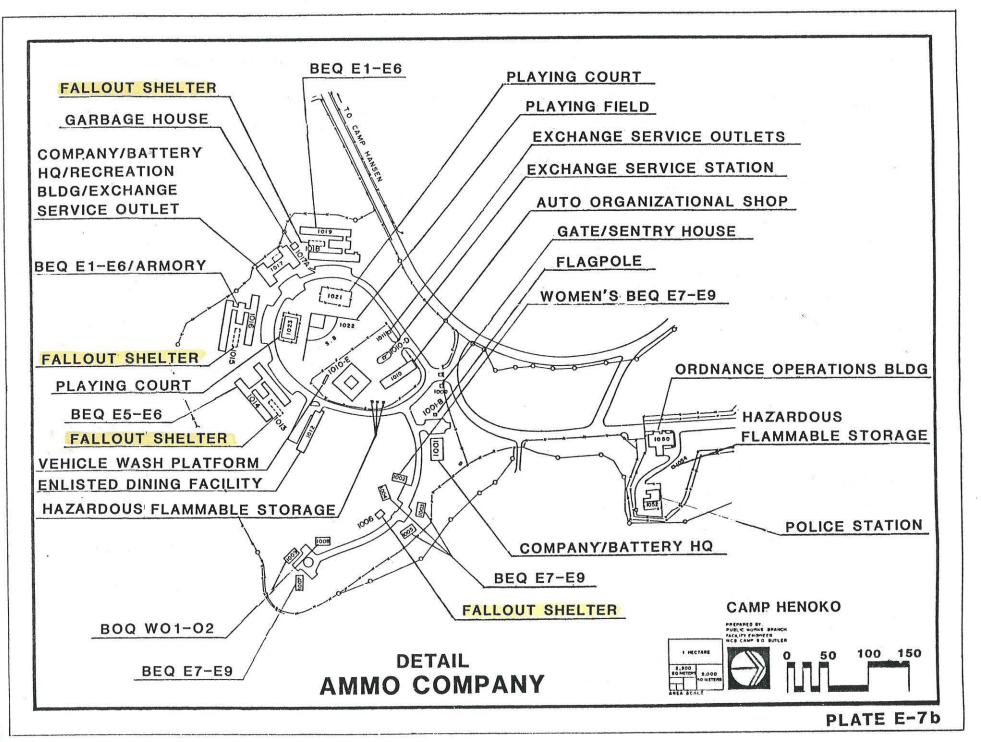

Elements of the 3d Force Service Support Group, headquartered at Camp Kinser, are also located

at Camp Hansen, including the 3rd Medical Battalion and 3rd Dental Company. Ammunition Company, 3rd Supply Battalion, is located at the Henoko Ammunition Storage Area (USFJ Facility Number 6010).