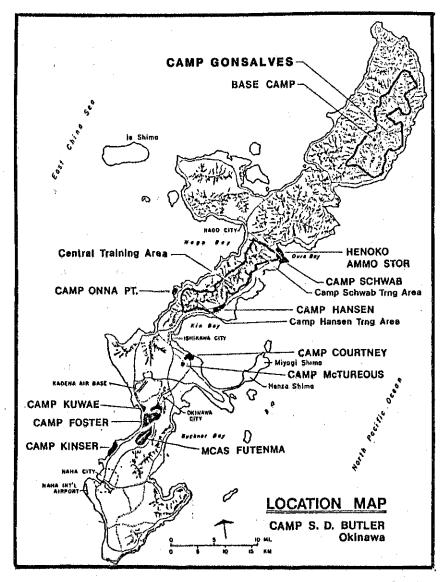

## 2. MCB CAMP S.D. BUTLER

MCB Camp Smedley D. Butler, Japan, is comprised of eight major USMC camps on Okinawa and Camp Fuji on Honshu Island, as illustrated by Plates A-1 and A-2. Including maneuver areas, MCB Camp Butler constitutes more than 81,456 acres and 3,527 buildings and structures with a replacement value in excess of \$1.3 billion dollars.