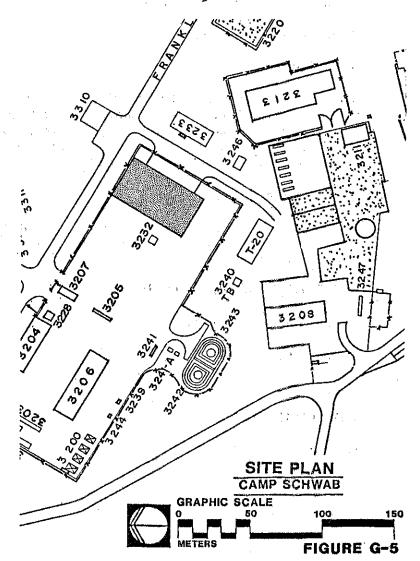

Scope: 1,867 square meters

Cost: \$1,600,000 Funding Year: JFY 89

#### 1. PROBLEM:

Warehouse space is required for the 1st Tracked Vehicle Battalion. Existing Camp assets are 57,166 SF adequate, 16,820 SF substandard, and 4,000 SF inadequate. The total Camp BFR is 85,870 SF.

### 2.. RECOMMENDATION:

Construct a combined high-bay/low-bay, reinforced concrete warehouse with general and secure storage, administrative space, an armory, and service and equipment area. Paving, IDS, and a detached hazardous materials/flammables storehouse are also required.

#### 3. SITING CONSIDERATIONS:

The site is close to the existing Maintenance Building of the 1st Tracked Vehicle Battalion.

#### 4. PHASING:

None.

# 5. DEMOLITION:

Buildings 3211, 3233, and T-20 will be demolished for this Project.



# 2. MILITARY CONSTRUCTION PROGRAM

The authority for Navy procurement, vested by statute in the Secretary of the Navy, is delegated for facility construction to the commander, NAVFACENGCOM. Military construction projects for the Marine Corps also include three centrally managed MILCON programs which are Navy programmed by the NAVFACENGCOM: and Health Deficiency Occupational Safety Abatement, Pollution Abatement Energy Conservation Investment Programs.

The Government of Japan will not fund construction involving addition, renovation, or modernizations of existing buildings that were originally constructed by the U.S. Government. Therefore, the only means of accomplishing such a project is by the MILCON program.

The following projects in the Capital Improvement Plan have been programmed