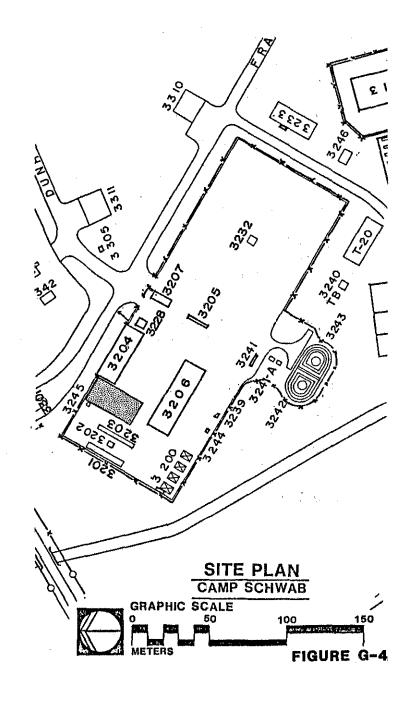

nstruction of the new facilities.



CORRIDOR



TWO ROOM MODULE

BALCONY TYPE 564 SQ. FT. GROSS AREA TWO ROOM MODULE
INTERIOR CORRIDOR TYPE
564 SQ. FT. GROSS AREA

**DEFINITIVE DRAWINGS FOR BEQ ROOMS** 

# D. PUBLIC WORKS SHOP (MC-6009-21)

Category Code: Scope: 1,859 square meters Cost: \$2,400,000 Funding Year: JFY 93

### 1. PROBLEM:

Existing Public Works shop facilities consist of 9,997 SF of substandard space. The BFR calls for 10,400 SF. Additionally, Public Works shop and storage space is not consolidated in one facility.

### 2. RECOMMENDATION:

Construct a high-bay, two-story reinforced concrete NAVFAC Type "D" Public Works Shop and Maintenance Storage Facility.

### 3. SITING CONSIDERATIONS:

Site to be determined.

## 4. PHASING:

None.

### 5. DEMOLITION:

To be determined.



# E. WAREHOUSE (MC-6009-25)

Category Code:

Scope: 1,867 square meters

Cost: \$1,600,000 Funding Year: JFY 89

#### 1. PROBLEM:

Warehouse space is required for the 1st Tracked Vehicle Battalion. Existing Camp assets are 57,166 SF adequate, 16,820 SF substandard, and 4,000 SF inadequate. The total Camp BFR is 85,870 SF.

### 2.. RECOMMENDATION:

Construct a combined high-bay/low-bay, reinforced concrete warehouse with general and secure storage, administrative space, an armory, and service and equipment area. Paving, IDS, and a detached hazardous materials/flammables storehouse are also required.

#### 3. SITING CONSIDERATIONS:

The site is close to the existing Maintenance Building of the 1st Tracked Vehicle Battalion.

#### 4. PHASING:

None.

# 5. DEMOLITION:

Buildings 3211, 3233,