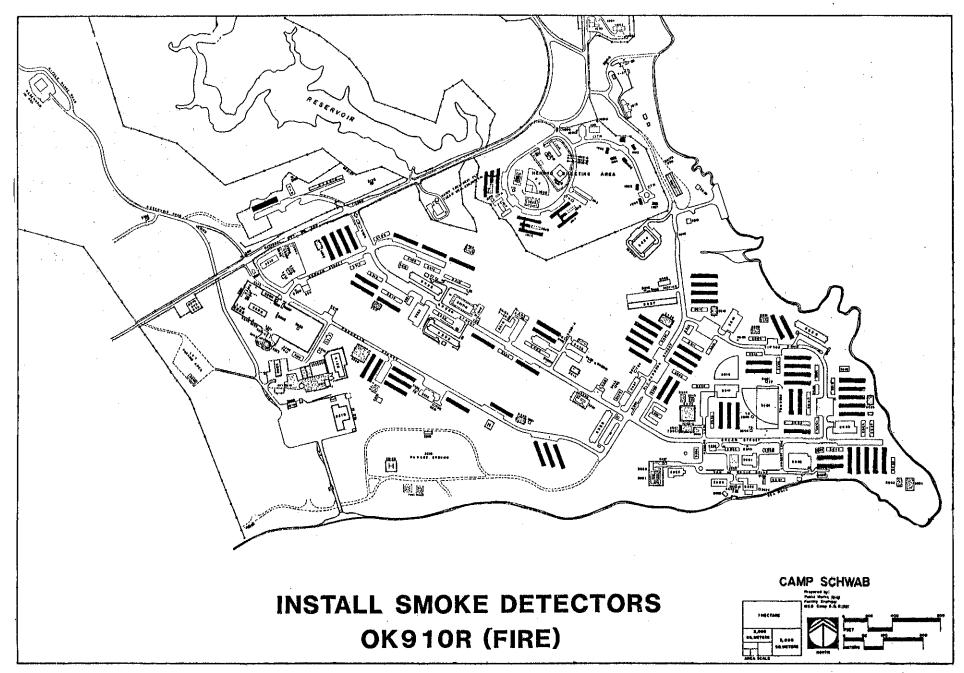

| Ε. | REQUIREMENTS ANALYSIS             | SECTION E |     | B. Reservoirs                       | F-15     |
|----|-----------------------------------|-----------|-----|-------------------------------------|----------|
|    |                                   |           |     | C. Range Fans and Impact Areas      | F-15     |
| 1. | SHORE FACILITIES PLANNING SYSTEM  | E-1       |     | D. Hazardous Waste Storage Building | F-15     |
|    |                                   |           |     | E. Henoko ESQD Arc                  | F-15     |
| 2. | ORGANIZATIONAL ANALYSIS           | E-11      | 4.  | CULTURAL CONSTRAINTS                | F-17     |
|    | A. MCB Camp Butler                | E-11      | 5.  | ENCROACHMENT                        | F-17     |
|    | B. Camp Schwab Camp Commander     | E-15      |     | A. Proposed Releases                | F-20     |
|    | C. 3rd Marine Division            | E-15      | •   | B. Proposed Henoko Dam              | F-20     |
|    | D. 4th Marine Regiment            | E-15      |     | C. Experimental Forestry Station    | F-20     |
|    | E. 1st Tracked Vehicle Battalion  | E-23      |     | D. Release of Water Areas           | F-20     |
|    | F. 3rd LAV Battalion              | E-23      | 6.  | LONG-RANGE ISSUES                   | F-20     |
|    | G. 3rd Reconnaissance Battalion   | E-23      |     | A. Explosive Qualified Landing Zone | F-20     |
|    | H. 3rd FSSG                       | E-27      |     | B. Tracked Vehicle Trail            | F-24     |
|    | I. Ammo Company, 3rd Supply Batta | alionE-27 |     | C. Consolidated Ordnance Study      | F-24     |
|    | J. 3rd Medical Battalion          | E-34      | 7.  | ENVIRONMENTAL ISSUES                | F-24     |
|    | K. 3rd Dental Company             | E-34      |     | A. Beetle Eradication Program       | F-25     |
|    | L. TAFDS, WTS-174                 | E-43      |     | B. Asbestos Survey                  | F-25     |
|    | M. Red Cross                      | E-43      |     | C. Melon Fly Eradication Program    | F-25     |
|    | N. Bank Fort Sam Houston          | E-43      |     | D. GOJ Planting                     | F-32     |
|    | O. OWAX                           | E-43      | 8.  | BASE EXTERIOR ARCHITECTURE PLAN     | F-32     |
|    |                                   |           |     | A. Introduction                     | F-32     |
| 3. | BASE LOADING                      | E-44      |     | B. Site Analysis                    | F-34     |
| 4. | BEQ/BOQ BILLETING                 | E-44      |     | C. Implementation                   | F-39     |
| 5. | MILITARY FAMILY HOUSING           | E-50      | 9.  | BORROW AND FILL SITES               | F-39     |
| б. | TRAINING REQUIREMENTS             | E-54      | 10. | MESS HALL IMPROVEMENT PROGRAM       | F-42     |
| 7. | EXPLOSIVE QUALIFIED LANDING ZONE  | E-55      | 11. | DEMOLITION PLAN                     | F-42     |
| В. | PROPOSED OUT-YEAR PROJECTS        | E-41      | 12. | PROPOSED LAND USE                   | F-42     |
|    |                                   |           | 13. | FOLLOW-ON STUDIES                   | F-42     |
| F. | DEVELOPMENT CONCEPTS              | SECTION F |     | A. On-Going Studies                 | F-42     |
|    |                                   |           |     | B. Recommended Studies              | F-49     |
| 1. | PROGRAM DYNAMICS                  | F-1       |     |                                     |          |
| 2. | NATURAL CONSTRAINTS               | F-1       | G.  | CAPITAL IMPROVEMENTS PLAN SI        | ECTION ( |
|    | A. Natural Vegetation             | F-1       |     |                                     |          |
|    | B. Steep Slopes                   | F-7       | 1.  | FACILITIES IMPROVEMENT PROGRAM      | G-1      |
| 3. | MAN-MADE CONSTRAINTS              | F-7       |     |                                     |          |
|    | A. Helicopter Operations          | F-7       |     |                                     |          |