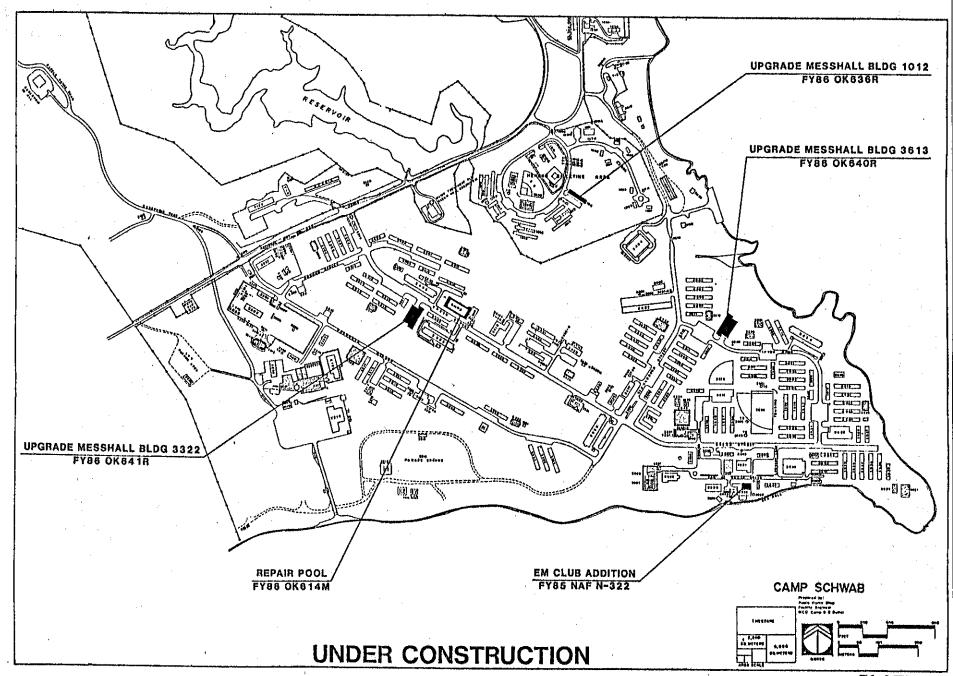

llustrate "current" construction activity.

The remaining Plates illustrate the evolution of construction activity at Camp Hansen from 1986 through 1993.

## A. 1987 CONSTRUCTION/DEMOLITION (PLATE I-9)

Building T-028 will be demolished and the AAFES Concessionnaire moved to Building Construction will begin on JFIP MC-6XXX-10, a two-story, 40-room BOO for grades 0-3 and above. Several NAF Projects will start construction in 1987: Five picnic pavillions at various locations, a 2,673 square foot addition to the EM Club (Building 3652), and an 18-hole minature golf course (currently listed as a FY90 Project but expected to breakground earlier). 19,020 square feet of existing messhall, (Building 3629) will be converted to an Armory and Supply Building with office space for the



PLATE I-5





PLATE I-7







PLATE I-10

Reconnaissance Battalion.

79 buildings at Camp Schwab (see Plate I-10) will be outfitted with photoelectric smoke Air-conditioning systems will be detectors. added to Admin Buildings 3319, 3501, 3511, 3527, 3643 under MILCON P-541. Pollution abatement and control facilities to prevent potential POL spills will be constructed at various sites on Camp Schwab, and the Small Arms Remote Target System (Plate I-11) will be constructed in the Schwab Training Area. Additionally, survey of the Schwab-Hansen host-nation Tracked Vehicle Road for construction will be conducted during 1987.

### B. 1988 CONSTRUCTION/DEMOLITION (PLATE I-13)

A \$1,200,000 Boating Facility will be constructed in 1988. Inadequate BOQs 2314, 3227, 3226, and 3224 on Camp Schwab will be demoli