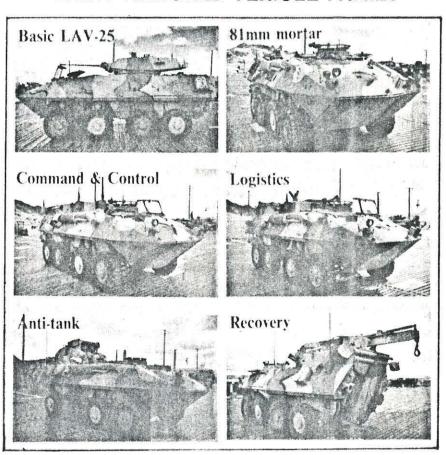

## 3. CAMP SCHWAB AND HENOKO

Camp Schwab (USFJ Facility Number 6009) is a component to MCB Camp Butler, and provides administrative support for the Headquarters units of 4th Marine Regiment. Elements of the 3d Marine Division, headquartered at Camp Courtney, are located at Camp Hansen, including 1st Tracked Vehicle Battalion, 3rd Reconnaissance Battalion, and 3rd LAV Battalion.