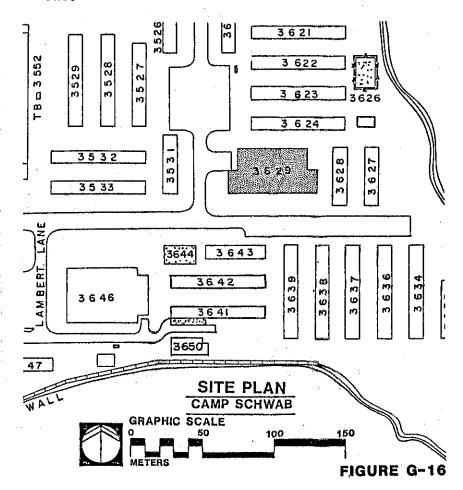

| Ε. | REQUIREMENTS ANALYSIS             | SECTION E |     | B. Reservoirs                       | F-15     |
|----|-----------------------------------|-----------|-----|-------------------------------------|----------|
|    |                                   |           |     | C. Range Fans and Impact Areas      | F-15     |
| 1. | SHORE FACILITIES PLANNING SYSTEM  | E-1       |     | D. Hazardous Waste Storage Building | F-15     |
|    |                                   |           |     | E. Henoko ESQD Arc                  | F-15     |
| 2. | ORGANIZATIONAL ANALYSIS           | E-11      | 4.  | CULTURAL CONSTRAINTS                | F-17     |
|    | A. MCB Camp Butler                | E-11      | 5.  | ENCROACHMENT                        | F-17     |
|    | B. Camp Schwab Camp Commander     | E-15      |     | A. Proposed Releases                | F-20     |
|    | C. 3rd Marine Division            | E-15      | •   | B. Proposed Henoko Dam              | F-20     |
|    | D. 4th Marine Regiment            | E-15      |     | C. Experimental Forestry Station    | F-20     |
|    | E. 1st Tracked Vehicle Battalion  | E-23      |     | D. Release of Water Areas           | F-20     |
|    | F. 3rd LAV Battalion              | E-23      | 6.  | LONG-RANGE ISSUES                   | F-20     |
|    | G. 3rd Reconnaissance Battalion   | E-23      |     | A. Explosive Qualified Landing Zone | F-20     |
|    | H. 3rd FSSG                       | E-27      |     | B. Tracked Vehicle Trail            | F-24     |
|    | I. Ammo Company, 3rd Supply Batta | alionE-27 |     | C. Consolidated Ordnance Study      | F-24     |
|    | J. 3rd Medical Battalion          | E-34      | 7.  | ENVIRONMENTAL ISSUES                | F-24     |
|    | K. 3rd Dental Company             | E-34      |     | A. Beetle Eradication Program       | F-25     |
|    | L. TAFDS, WTS-174                 | E-43      |     | B. Asbestos Survey                  | F-25     |
|    | M. Red Cross                      | E-43      |     | C. Melon Fly Eradication Program    | F-25     |
|    | N. Bank Fort Sam Houston          | E-43      |     | D. GOJ Planting                     | F-32     |
|    | O. OWAX                           | E-43      | 8.  | BASE EXTERIOR ARCHITECTURE PLAN     | F-32     |
|    |                                   |           |     | A. Introduction                     | F-32     |
| 3. | BASE LOADING                      | E-44      |     | B. Site Analysis                    | F-34     |
| 4. | BEQ/BOQ BILLETING                 | E-44      |     | C. Implementation                   | F-39     |
| 5. | MILITARY FAMILY HOUSING           | E-50      | 9.  | BORROW AND FILL SITES               | F-39     |
| б. | TRAINING REQUIREMENTS             | E-54      | 10. | MESS HALL IMPROVEMENT PROGRAM       | F-42     |
| 7. | EXPLOSIVE QUALIFIED LANDING ZONE  | E-55      | 11. | DEMOLITION PLAN                     | F-42     |
| В. | PROPOSED OUT-YEAR PROJECTS        | E-41      | 12. | PROPOSED LAND USE                   | F-42     |
|    |                                   |           | 13. | FOLLOW-ON STUDIES                   | F-42     |
| F. | DEVELOPMENT CONCEPTS              | SECTION F |     | A. On-Going Studies                 | F-42     |
|    |                                   |           |     | B. Recommended Studies              | F-49     |
| 1. | PROGRAM DYNAMICS                  | F-1       |     |                                     |          |
| 2. | NATURAL CONSTRAINTS               | F-1       | G.  | CAPITAL IMPROVEMENTS PLAN SI        | ECTION ( |
|    | A. Natural Vegetation             | F-1       |     |                                     |          |
|    | B. Steep Slopes                   | F-7       | 1.  | FACILITIES IMPROVEMENT PROGRAM      | G-1      |
| 3. | MAN-MADE CONSTRAINTS              | F-7       |     |                                     |          |
|    | A. Helicopter Operations          | F-7       |     |                                     |          |