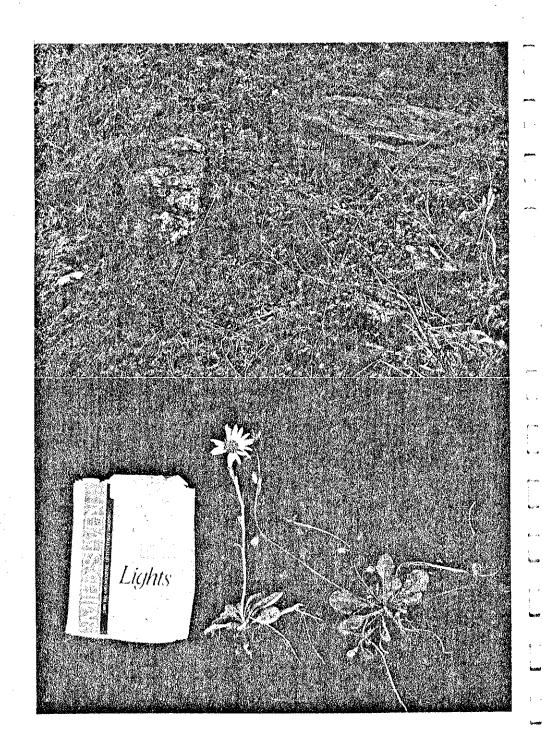

Street Tree

Dwarf Tree



Oohamabo

Scientific Name : Hibiscus Tilliacevs L.

Place of Origin : The Torrid Zone

Morphology

: Evergreen Shrub

Blossoming Season: June - August

Soil

Normal Growth

Able to Withstand Saline

Environment

Remarks

: Garden Plant

Green Belt

Good Wind Resistance



Okinawa Sharinbai (Mokkokumodoki)

Scientific Name : Var Insularis Hatusima

Place of Origin : Southern Japan

Morphology : Evergreen Shrub

Blossoming Season: February - March

Soil : Mountainous District

Able to Witstand Saline

Environment

Remarks

Garden Plant

Green Belt

Dyestuffs



: Okinawagiku

Scientific Name : Aster Miyagii Koidz

Place of Origin : Okinawa

Morphology : Perennial Herb

Blossoming Season: October - December

Soil : Crack of the Rock

Remarks : Ground Cover Plant



: Ryukyumatsu

Scientific Name : Pinus Luchuensis Mayr

Place of Origin : Okinawa

Morphology

: Conifer

Blossoming Season: February - March

Soil

: Normal Growth

Remarks

Garden Tree

Street Trees

Good Wind and Sand Resistance



: Ryukyu Susuki

Scientific Name : Miscanthys Sinensis Anders

Place of Origin

Okinawa

Morphology

: Grow Gregariously

Blossoming Season: November - December

Soil

: Normal Growth

Remarks



: Shimafujibakama

Scientific Name : Eutatorium Luchense Nkai

Place of Origin :

Morphology

: Evergreen Shrub

Blossoming Season:

Soil

Seaside

Remarks

Fodder



Local Name Tabunoki

Scientific Name : Persea Thunbergii Kosterm

Place of Origin Japan, Taiwan, China, Southern Korea, Philippines

Morphology Evergreen Tree

Blossoming Season: January - March

Moun