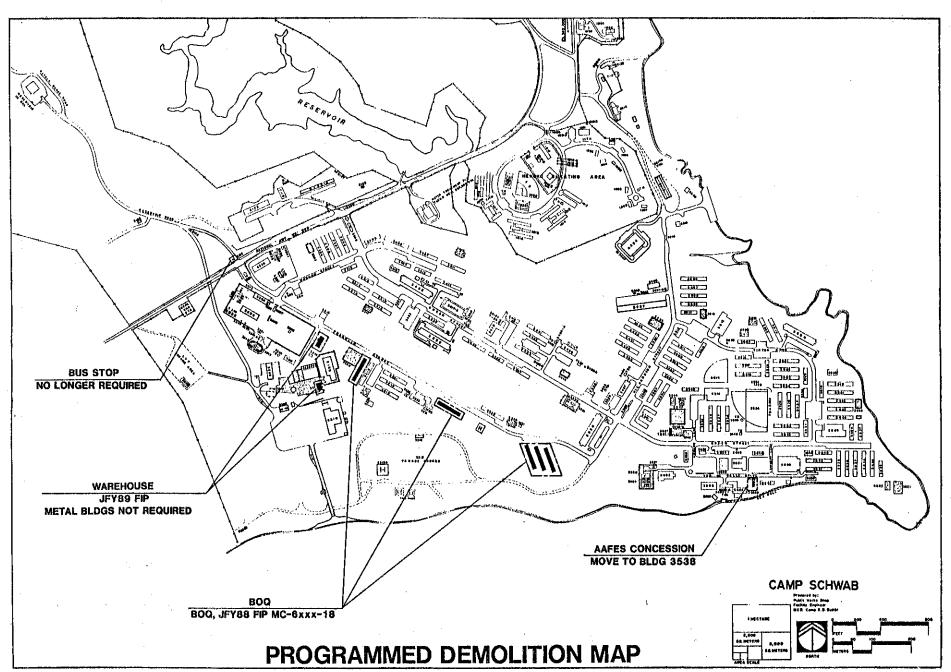

**CAMP SCHWAB LOOKING NORTH** 

- C. Full implementation of the Base Exterior Architecture Program to improve the visual landscape at Camp Hansen and to support pride and professionalism.
- D. Full implementation of the Capital Improvements Plan developed in conjunction with this Master Plan, including 9 host-nation construction projects worth more than \$540 million, 6 military construction projects worth nearly \$37 million, and 5 NAF projects worth \$2.5 million.
- E. Implementation of a Demolition Plan to remove dilapidated structures, to permit construction of out-year projects and for environmental enhancement.
- F. Development of a consolidate range Master Plan for Marine Corps Training Areas on Okinawa.

| Ε. | REQUIREMENTS ANALYSIS             | SECTION E |     | B. Reservoirs                       | F-15     |
|----|-----------------------------------|-----------|-----|-------------------------------------|----------|
|    |                                   |           |     | C. Range Fans and Impact Areas      | F-15     |
| 1. | SHORE FACILITIES PLANNING SYSTEM  | E-1       |     | D. Hazardous Waste Storage Building | F-15     |
|    |                                   |           |     | E. Henoko ESQD Arc                  | F-15     |
| 2. | ORGANIZATIONAL ANALYSIS           | E-11      | 4.  | CULTURAL CONSTRAINTS                | F-17     |
|    | A. MCB Camp Butler                | E-11      | 5.  | ENCROACHMENT                        | F-17     |
|    | B. Camp Schwab Camp Commander     | E-15      |     | A. Proposed Releases                | F-20     |
|    | C. 3rd Marine Division            | E-15      | •   | B. Proposed Henoko Dam              | F-20     |
|    | D. 4th Marine Regiment            | E-15      |     | C. Experimental Forestry Station    | F-20     |
|    | E. 1st Tracked Vehicle Battalion  | E-23      |     | D. Release of Water Areas           | F-20     |
|    | F. 3rd LAV Battalion              | E-23      | 6.  | LONG-RANGE ISSUES                   | F-20     |
|    | G. 3rd Reconnaissance Battalion   | E-23      |     | A. Explosive Qualified Landing Zone | F-20     |
|    | H. 3rd FSSG                       | E-27      |     | B. Tracked Vehicle Trail            | F-24     |
|    | I. Ammo Company, 3rd Supply Batta | alionE-27 |     | C. Consolidated Ordnance Study      | F-24     |
|    | J. 3rd Medical Battalion          | E-34      | 7.  | ENVIRONMENTAL ISSUES                | F-24     |
|    | K. 3rd Dental Company             | E-34      |     | A. Beetle Eradication Program       | F-25     |
|    | L. TAFDS, WTS-174                 | E-43      |     | B. Asbestos Survey                  | F-25     |
|    | M. Red Cross                      | E-43      |     | C. Melon Fly Eradication Program    | F-25     |
|    | N. Bank Fort Sam Houston          | E-43      |     | D. GOJ Planting                     | F-32     |
|    | O. OWAX                           | E-43      | 8.  | BASE EXTERIOR ARCHITECTURE PLAN     | F-32     |
|    |                                   |           |     | A. Introduction                     | F-32     |
| 3. | BASE LOADING                      | E-44      |     | B. Site Analysis                    | F-34     |
| 4. | BEQ/BOQ BILLETING                 | E-44      |     | C. Implementation                   | F-39     |
| 5. | MILITARY FAMILY HOUSING           | E-50      | 9.  | BORROW AND FILL SITES               | F-39     |
| б. | TRAINING REQUIREMENTS             | E-54      | 10. | MESS HALL IMPROVEMENT PROGRAM       | F-42     |
| 7. | EXPLOSIVE QUALIFIED LANDING ZONE  | E-55      | 11. | DEMOLITION PLAN                     | F-42     |
| В. | PROPOSED OUT-YEAR PROJECTS        | E-41      | 12. | PROPOSED LAND USE                   | F-42     |
|    |                                   |           | 13. | FOLLOW-ON STUDIES                   | F-42     |
| F. | DEVELOPMENT CONCEPTS              | SECTION F |     | A. On-Going Studies                 | F-42     |
|    |                                   |           |     | B. Recommended Studies              | F-49     |
| 1. | PROGRAM DYNAMICS                  | F-1       |     |                                     |          |
| 2. | NATURAL CONSTRAINTS               | F-1       | G.  | CAPITAL IMPROVEMENTS PLAN SI        | ECTION ( |
|    | A. Natural Vegetation             | F-1       |     |                                     |          |
|    | B. Steep Slopes                   | F-7       | 1.  | FACILITIES IMPROVEMENT PROGRAM      | G-1      |
| 3. | MAN-MADE CONSTRAINTS              | F-7       |     |                                     |          |
|    | A. Helicopter Operations          | F-7       |     |                                     |          |