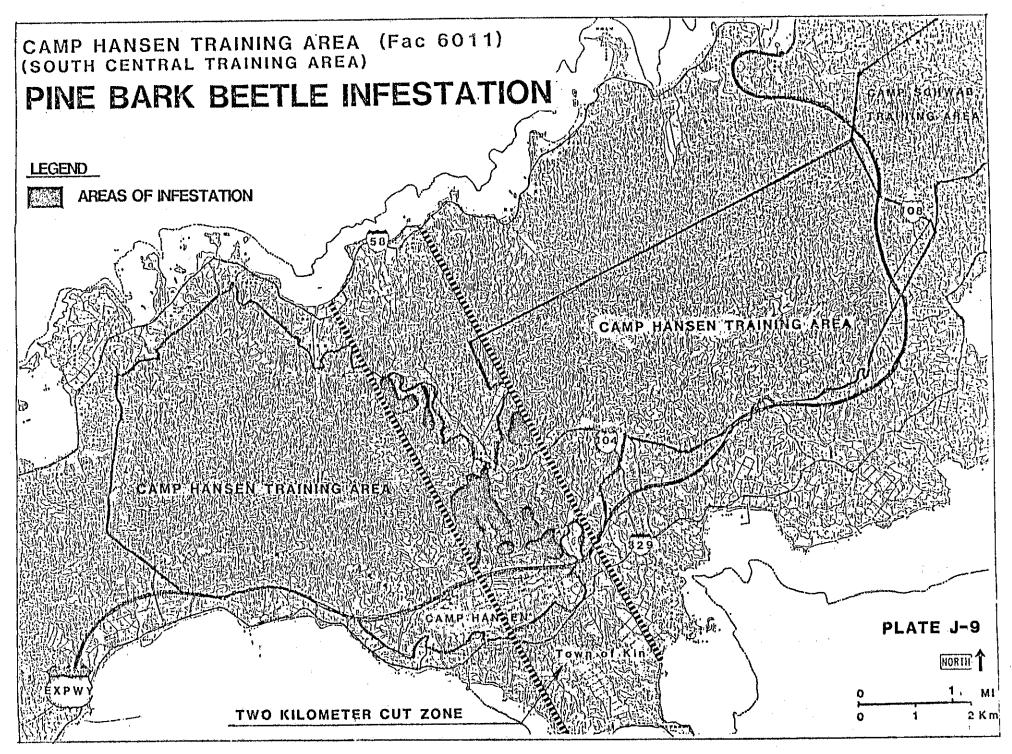

OKINAWA, JAPAN

PREPARED BY: FACILITIES ENGINEER MCB CAMP BUTLER, OKINAWA, JAPAN

MCB CAMP SMEDLEY D. BUTLER

CAMP SCHWAB and henoko ammunition area

MASTER PLAN

OKINAWA JAPAN