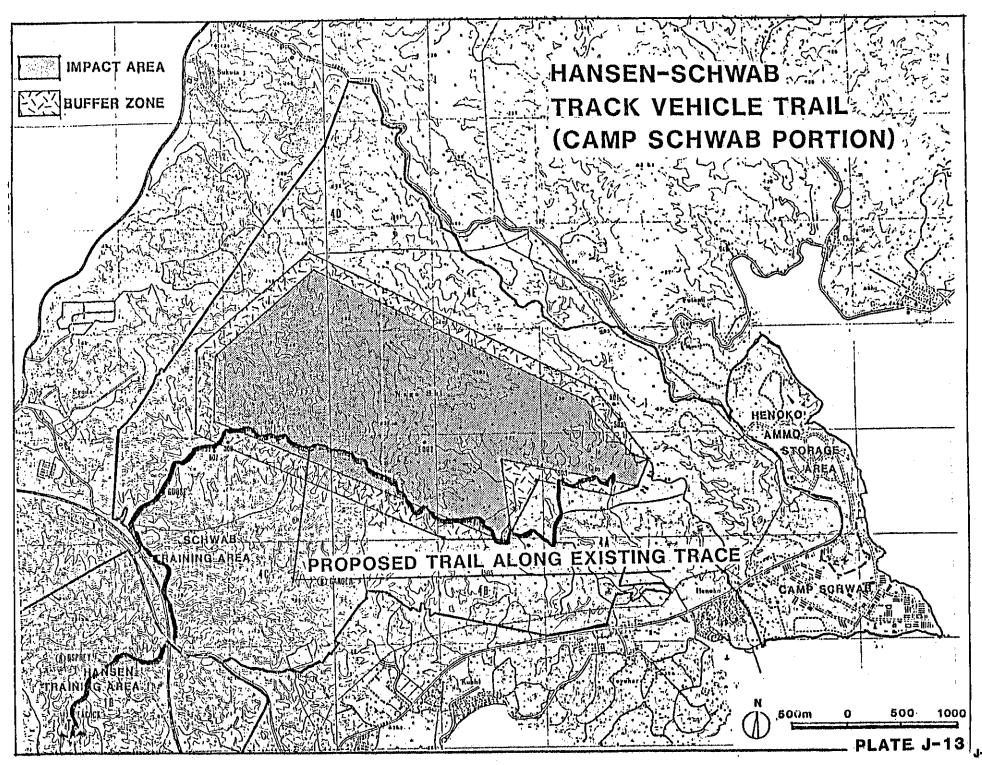

eppers, tomatoes, and papaya fruit. Due to the ocurrence of melon flies, the transportation of crops outside of Okinawa Prefecture is limited or restricted by Agricultural Pests Control Laws, becoming a major obstacle to the promotion of Okinawan produce. As a countermeasure, a program for eradication of the melon fly has been developed by the Prefecture: starting with the Miyako Islands (1984-1987), then the Okinawa Islands (1986-1990), and finally the Yaeyama Islands (after 1989).

The flies will be eradicated by a sterile insect technique (SIT), first by reducing the population density by the use of attractant insecticides and then by the release of mass numbers of sterilized insects.

Camp Schwab is scheduled for operations starting March 1987, as shown by Plate J-10.





PLATE J-12





PLATE J-14



PLATE J-15





PLATE J-17

## 3. GOJ PLANTING

Additional planting by the GOJ as a conservation measure is illustrated by Plate J-11.

## 6. DEVELOPMENT

Construction projects for Camp Schwab and Henoko are categorized under the following programs:

## A. JFIP PROGRAM (PLATE J-12)

| MC-6XXX-10 | BOQ (0-3 and above |
|------------|--------------------|
| MC-6XXX-18 | BOQ (0-2 and below |
| MC-6010-01 | BEQ/BOQ/Messhall   |
| i          | (Ammo Company)     |
| MC-6009-21 | Public Works Shop  |
| MC-6009-25 | Warehouse          |

# B. GOJ - INITIATED FIP PROJECTS (PLATE J-13)

Hansen/Schwab Tracked Vehicle
Road

# C. MILITARY CONSTRUCTION PROGRAM (PLATE J-14)

| P-541 | A/C Admin Buildings                |  |  |  |
|-------|------------------------------------|--|--|--|