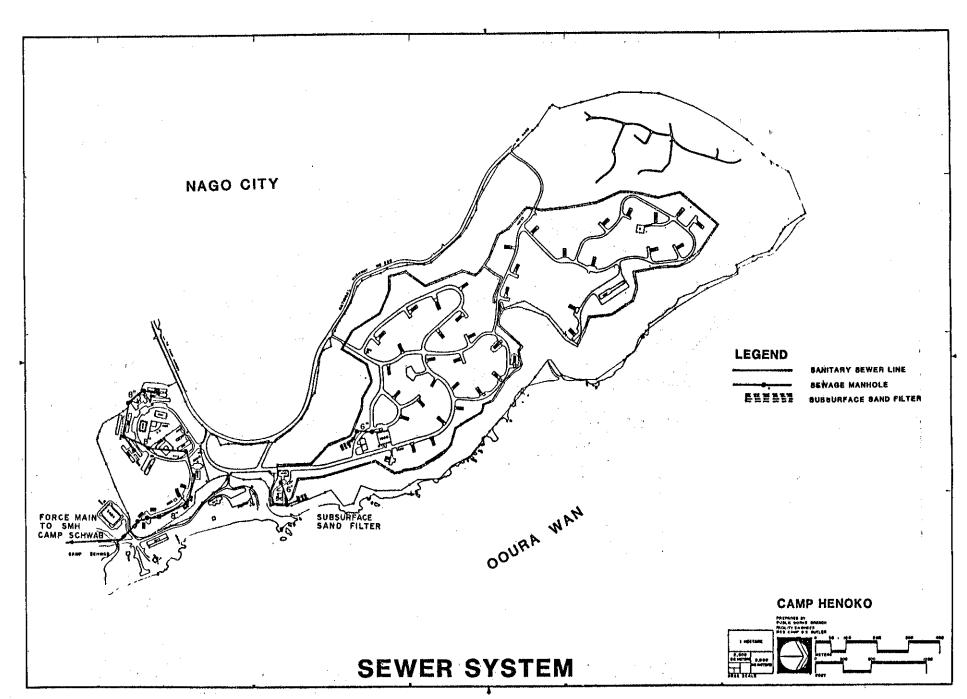

d by GOJ in 1982, has a daily treatment capacity of 451,000 gallons and provides for secondary treatment to fully comply with GOJ environmental requirements. The system is adequate for existing and anticipated future requirements. The Sanitary Sewer System for Camp Schwab is illustrated by Plate D-13 and for Henoko by Plate D-14.

# D. SOLID WASTE

Solid waste collection and disposal is accomplished by civilian collection administered by maintenance service contract.

# E. STORM DRAINAGE

No critical problems related to surface storm drainage in Camp Schwab are presently known. The Storm Drainage System for Camp Schwab is illustrated by Plate D-15 and for Henoko by Plate D-16.



Nago City Water Treatment Plant



Camp Schwab Sewage Treatment Plant (Buildings 3334 and 3335)



PLATE D-13



PLATE D-14



PLATE D-15



PLATE D-16



**Building 3331, Transformer Station** 



Building 3105, Hazardous Waste Storage Facility



Building 3439, MARS Station



Building 3658, Telephone Exchange

# F. COMMUNICATIONS AND ELECTRONICS

The communication system for Camp Schwab is shown by Plate D-17 and for Henoko by Plate D-18. Military telephone service on Okinawa is provided by the DOD integrated dial network (MITS)—all U.S. owned. Local telephone service for the station is provided by the Marine Corps dial central office at Camp Courtney. Overseas AUTOVON service is provided through an electronic switching system at Camp Courtney. The on-base local telephone distribution cable system is a combination aerial and underground system.

#### G. LAND USE AND REAL ESTATE

Camp Schwab (Fac