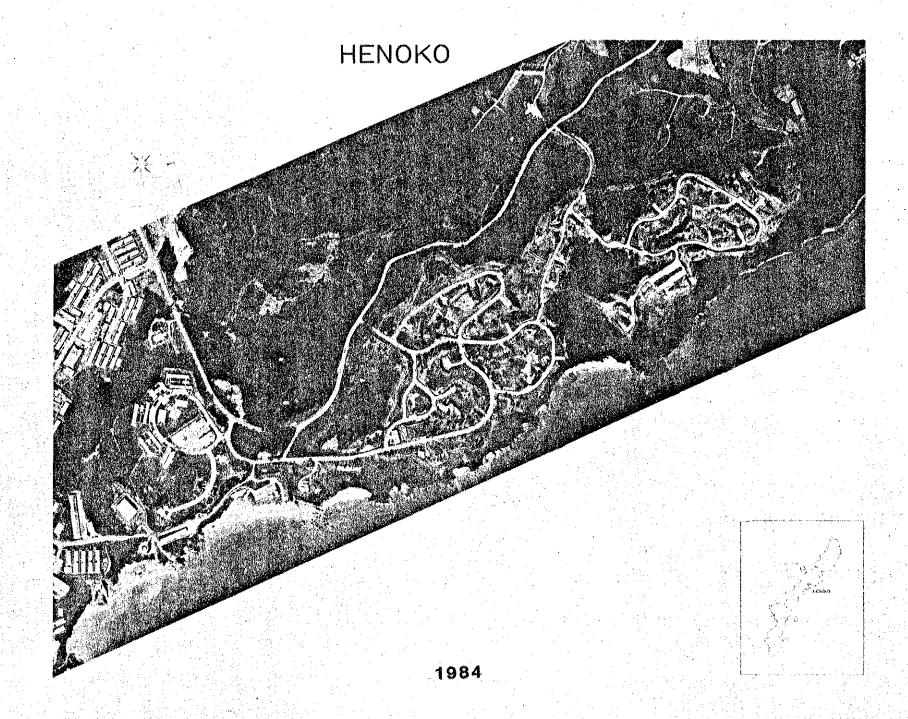

Elements of the 3d Force Service Support Group, headquartered at Camp Kinser, are also located

at Camp Hansen, including the 3rd Medical Battalion and 3rd Dental Company. Ammunition Company, 3rd Supply Battalion, is located at the Henoko Ammunition Storage Area (USFJ Facility Number 6010).