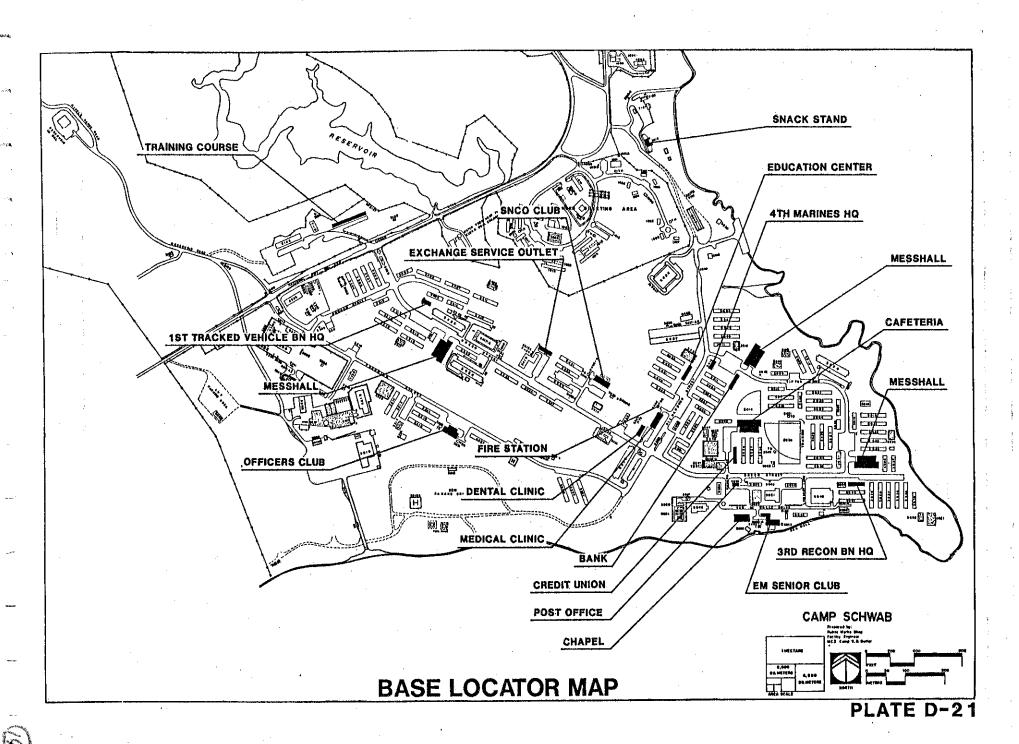

## 3. CAMP SCHWAB AND HENOKO

Camp Schwab (USFJ Facility Number 6009) is a component to MCB Camp Butler, and provides administrative support for the Headquarters units of 4th Marine Regiment. Elements of the 3d Marine Division, headquartered at Camp Courtney, are located at Camp Hansen, including 1st Tracked Vehicle Battalion, 3rd Reconnaissance Battalion, and 3rd LAV Battalion.

This Master Plan examines Camp Schwab, the Schwab Training Area (North Central Training Area), and the Henoko Ammunition Storage area. These facilities are combined for consideration of Basic Facilities Requirements when analyzed by the Facilities Engineer, MCB Camp Butler.