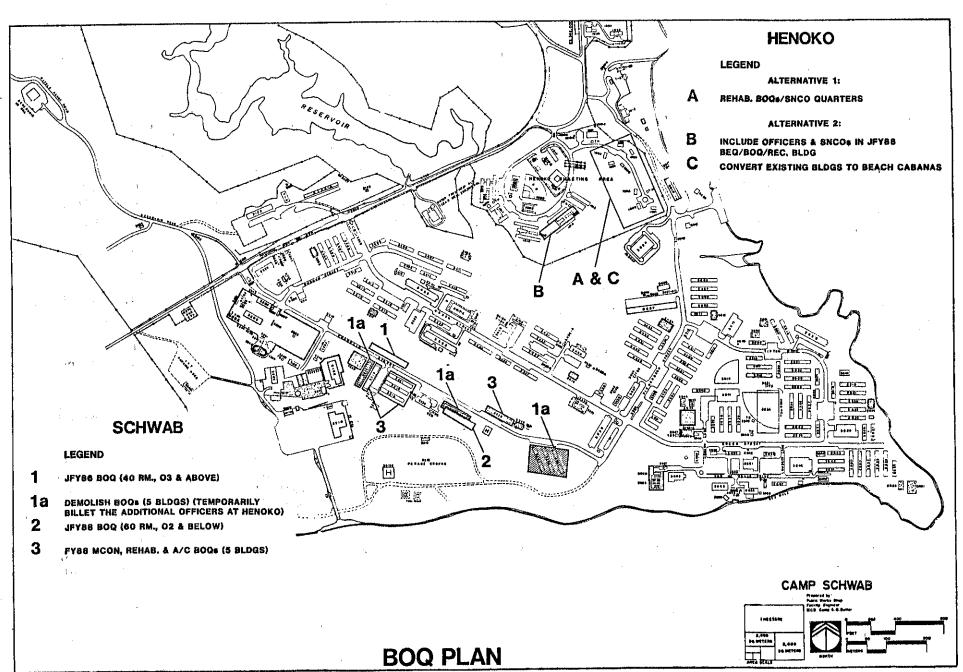

| Ε. | REQUIREMENTS ANALYSIS             | SECTION E |     | B. Reservoirs                       | F-15     |
|----|-----------------------------------|-----------|-----|-------------------------------------|----------|
|    |                                   |           |     | C. Range Fans and Impact Areas      | F-15     |
| 1. | SHORE FACILITIES PLANNING SYSTEM  | E-1       |     | D. Hazardous Waste Storage Building | F-15     |
|    |                                   |           |     | E. Henoko ESQD Arc                  | F-15     |
| 2. | ORGANIZATIONAL ANALYSIS           | E-11      | 4.  | CULTURAL CONSTRAINTS                | F-17     |
|    | A. MCB Camp Butler                | E-11      | 5.  | ENCROACHMENT                        | F-17     |
|    | B. Camp Schwab Camp Commander     | E-15      |     | A. Proposed Releases                | F-20     |
|    | C. 3rd Marine Division            | E-15      | •   | B. Proposed Henoko Dam              | F-20     |
|    | D. 4th Marine Regiment            | E-15      |     | C. Experimental Forestry Station    | F-20     |
|    | E. 1st Tracked Vehicle Battalion  | E-23      |     | D. Release of Water Areas           | F-20     |
|    | F. 3rd LAV Battalion              | E-23      | 6.  | LONG-RANGE ISSUES                   | F-20     |
|    | G. 3rd Reconnaissance Battalion   | E-23      |     | A. Explosive Qualified Landing Zone | F-20     |
|    | H. 3rd FSSG                       | E-27      |     | B. Tracked Vehicle Trail            | F-24     |
|    | I. Ammo Company, 3rd Supply Batta | alionE-27 |     | C. Consolidated Ordnance Study      | F-24     |
|    | J. 3rd Medical Battalion          | E-34      | 7.  | ENVIRONMENTAL ISSUES                | F-24     |
|    | K. 3rd Dental Company             | E-34      |     | A. Beetle Eradication Program       | F-25     |
|    | L. TAFDS, WTS-174                 | E-43      |     | B. Asbestos Survey                  | F-25     |
|    | M. Red Cross                      | E-43      |     | C. Melon Fly Eradication Program    | F-25     |
|    | N. Bank Fort Sam Houston          | E-43      |     | D. GOJ Planting                     | F-32     |
|    | O. OWAX                           | E-43      | 8.  | BASE EXTERIOR ARCHITECTURE PLAN     | F-32     |
|    |                                   |           |     | A. Introduction                     | F-32     |
| 3. | BASE LOADING                      | E-44      |     | B. Site Analysis                    | F-34     |
| 4. | BEQ/BOQ BILLETING                 | E-44      |     | C. Implementation                   | F-39     |
| 5. | MILITARY FAMILY HOUSING           | E-50      | 9.  | BORROW AND FILL SITES               | F-39     |
| б. | TRAINING REQUIREMENTS             | E-54      | 10. | MESS HALL IMPROVEMENT PROGRAM       | F-42     |
| 7. | EXPLOSIVE QUALIFIED LANDING ZONE  | E-55      | 11. | DEMOLITION PLAN                     | F-42     |
| В. | PROPOSED OUT-YEAR PROJECTS        | E-41      | 12. | PROPOSED LAND USE                   | F-42     |
|    |                                   |           | 13. | FOLLOW-ON STUDIES                   | F-42     |
| F. | DEVELOPMENT CONCEPTS              | SECTION F |     | A. On-Going Studies                 | F-42     |
|    |                                   |           |     | B. Recommended Studies              | F-49     |
| 1. | PROGRAM DYNAMICS                  | F-1       |     |                                     |          |
| 2. | NATURAL CONSTRAINTS               | F-1       | G.  | CAPITAL IMPROVEMENTS PLAN SI        | ECTION ( |
|    | A. Natural Vegetation             | F-1       |     |                                     |          |
|    | B. Steep Slopes                   | F-7       | 1.  | FACILITIES IMPROVEMENT PROGRAM      | G-1      |
| 3. | MAN-MADE CONSTRAINTS              | F-7       |     |                                     |          |
|    | A. Helicopter Operations          | F-7       |     |                                     |          |