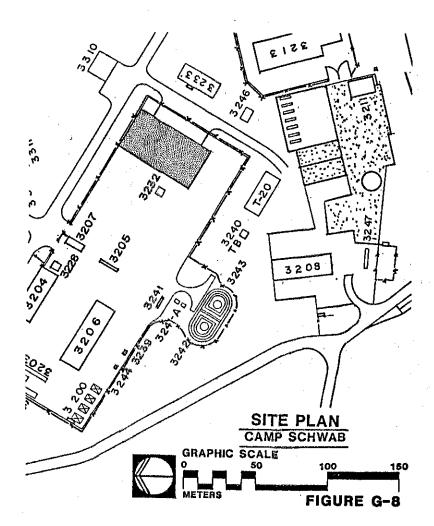

Overall the camp is deficient 24,704 SF of warehouse space. Support of the additional requirement for warehousing of LAV company organic equipment and eventually for the M-1B tank will be impossible in the existing facilities. Without the construction of this facility the long term warehousing support for the 1st Track Vehicle Battalion will not be possible.

# 2. RECOMMENDATION:

200 323

Construct 18,000 SF of organic unit storage and a 2,923 SF armory at Camp Schwab. Constructed of reinforced concrete foundation frame, floor and roof deck. Pave lot east of site for Light Armored Vehicle storage. Fence behind facility to retain fire lane. Fence around armory corner.

G-21

# 3. SITING CONSIDERATIONS:

4. PHASING: None

5. DEMOLITION: Buildings T-20 and 3233 (8,000 SF) to be demolished.



# B. COMMUNICATIONS MAINTENANCE SHOP MC-6009-30 AND P-815)

Category Code: 217-10 Quantity: 14,928 SF Cost: \$1,700,000 Funding Year: FY92

- 1. PROBLEM:
- 2. RECOMMENDATION:
- 3. SITING CONSIDERATIONS:
- 4. PHASING:
- 5. DEMOLITION:

# C. AUTO ORGANIZATIONAL SHOP (MC-6009-26 AND P-377)

Category Code: 214-51 Scope: 14,780 SF Cost: \$1,700,000 Funding Year: FY92

- 1. PROBLEM:
- 2. RECOMMENDATION:
- 3. SITING CONSIDERATIONS:
- 4. PHASING:
- 5. DEMOLITION:



# 4. NAF CONSTRUCTION PROGRAM

Community and MWR facilities are all those included in military real property category codes 740 and 750. These facilities are classified in the NAVCOMPT Manual for the purposes of determining the extent of Government financial responsibility in their support, and to provide specific policies and guidan