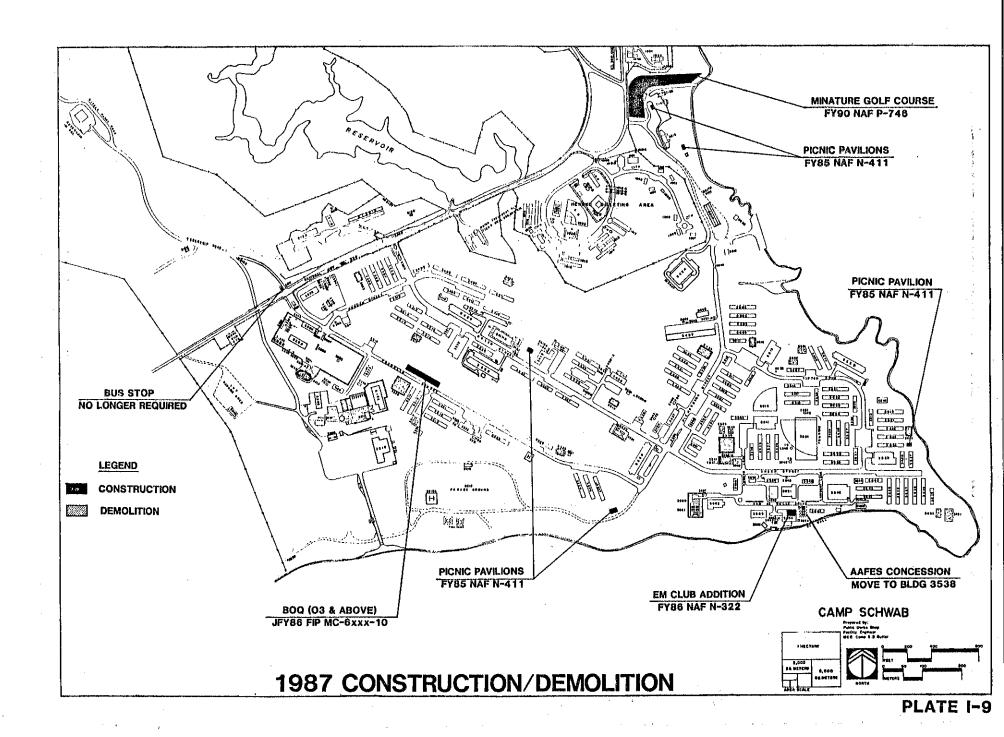

ent" construction activity.

The remaining Plates illustrate the evolution of construction activity at Camp Hansen from 1986 through 1993.

## A. 1987 CONSTRUCTION/DEMOLITION (PLATE I-9)

Building T-028 will be demolished and the AAFES Concessionnaire moved to Building Construction will begin on JFIP MC-6XXX-10, a two-story, 40-room BOO for grades 0-3 and above. Several NAF Projects will start construction in 1987: Five picnic pavillions at various locations, a 2,673 square foot addition to the EM Club (Building 3652), and an 18-hole minature golf course (currently listed as a FY90 Project but expected to breakground earlier). 19,020 square feet of existing messhall, (Building 3629) will be converted to an Armory and Supply Building with office space for the



PLATE I-5





PLATE I-7







PLATE I-10

Reconnaissance Battalion.

79 buildings at Camp Schwab (see Plate I-10) will be outfitted with photoelectric smoke Air-conditioning systems will be detectors. added to Admin Buildings 3319, 3501, 3511, 3527, 3643 under MILCON P-541. Pollution abatement and control facilities to prevent potential POL spills will be constructed at various sites on Camp Schwab, and the Small Arms Remote Target System (Plate I-11) will be constructed in the Schwab Training Area. Additionally, survey of the Schwab-Hansen host-nation Tracked Vehicle Road for construction will be conducted during 1987.

### B. 1988 CONSTRUCTION/DEMOLITION (PLATE I-13)

A \$1,200,000 Boating Facility will be constructed in 1988. Inadequate BOQs 2314, 3227, 3226, and 3224 on Camp Schwab will be demolished, along wit