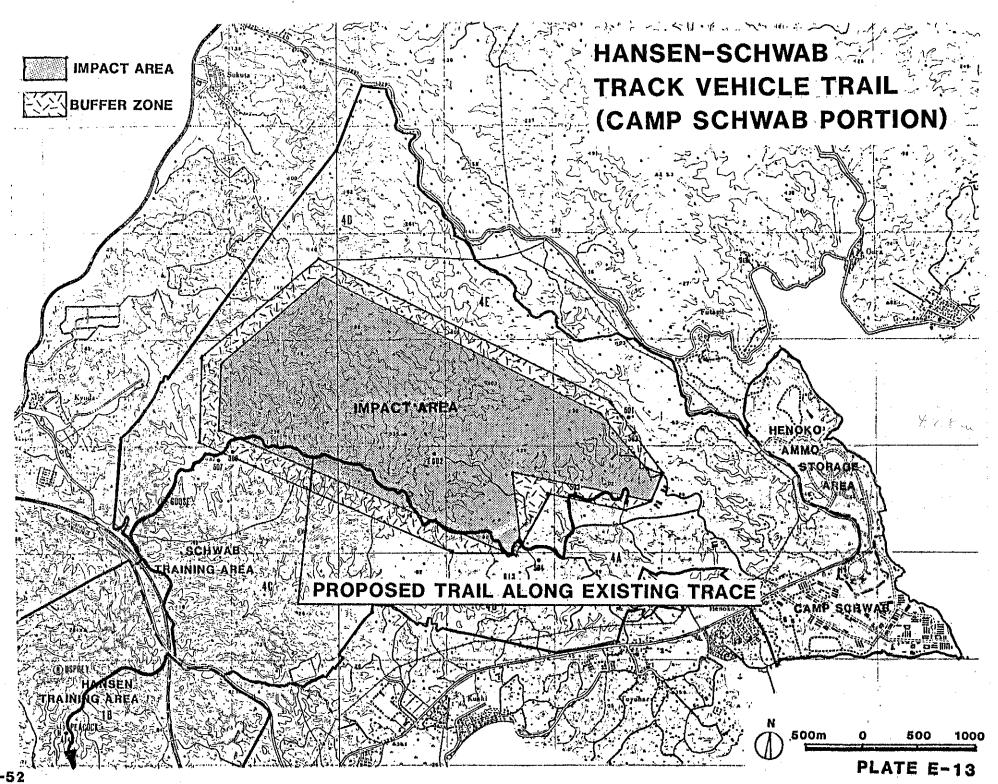

| Ε. | REQUIREMENTS ANALYSIS             | SECTION E |     | B. Reservoirs                       | F-15     |
|----|-----------------------------------|-----------|-----|-------------------------------------|----------|
|    |                                   |           |     | C. Range Fans and Impact Areas      | F-15     |
| 1. | SHORE FACILITIES PLANNING SYSTEM  | E-1       |     | D. Hazardous Waste Storage Building | F-15     |
|    |                                   |           |     | E. Henoko ESQD Arc                  | F-15     |
| 2. | ORGANIZATIONAL ANALYSIS           | E-11      | 4.  | CULTURAL CONSTRAINTS                | F-17     |
|    | A. MCB Camp Butler                | E-11      | 5.  | ENCROACHMENT                        | F-17     |
|    | B. Camp Schwab Camp Commander     | E-15      |     | A. Proposed Releases                | F-20     |
|    | C. 3rd Marine Division            | E-15      | •   | B. Proposed Henoko Dam              | F-20     |
|    | D. 4th Marine Regiment            | E-15      |     | C. Experimental Forestry Station    | F-20     |
|    | E. 1st Tracked Vehicle Battalion  | E-23      |     | D. Release of Water Areas           | F-20     |
|    | F. 3rd LAV Battalion              | E-23      | 6.  | LONG-RANGE ISSUES                   | F-20     |
|    | G. 3rd Reconnaissance Battalion   | E-23      |     | A. Explosive Qualified Landing Zone | F-20     |
|    | H. 3rd FSSG                       | E-27      |     | B. Tracked Vehicle Trail            | F-24     |
|    | I. Ammo Company, 3rd Supply Batta | alionE-27 |     | C. Consolidated Ordnance Study      | F-24     |
|    | J. 3rd Medical Battalion          | E-34      | 7.  | ENVIRONMENTAL ISSUES                | F-24     |
|    | K. 3rd Dental Company             | E-34      |     | A. Beetle Eradication Program       | F-25     |
|    | L. TAFDS, WTS-174                 | E-43      |     | B. Asbestos Survey                  | F-25     |
|    | M. Red Cross                      | E-43      |     | C. Melon Fly Eradication Program    | F-25     |
|    | N. Bank Fort Sam Houston          | E-43      |     | D. GOJ Planting                     | F-32     |
|    | O. OWAX                           | E-43      | 8.  | BASE EXTERIOR ARCHITECTURE PLAN     | F-32     |
|    |                                   |           |     | A. Introduction                     | F-32     |
| 3. | BASE LOADING                      | E-44      |     | B. Site Analysis                    | F-34     |
| 4. | BEQ/BOQ BILLETING                 | E-44      |     | C. Implementation                   | F-39     |
| 5. | MILITARY FAMILY HOUSING           | E-50      | 9.  | BORROW AND FILL SITES               | F-39     |
| б. | TRAINING REQUIREMENTS             | E-54      | 10. | MESS HALL IMPROVEMENT PROGRAM       | F-42     |
| 7. | EXPLOSIVE QUALIFIED LANDING ZONE  | E-55      | 11. | DEMOLITION PLAN                     | F-42     |
| В. | PROPOSED OUT-YEAR PROJECTS        | E-41      | 12. | PROPOSED LAND USE                   | F-42     |
|    |                                   |           | 13. | FOLLOW-ON STUDIES                   | F-42     |
| F. | DEVELOPMENT CONCEPTS              | SECTION F |     | A. On-Going Studies                 | F-42     |
|    |                                   |           |     | B. Recommended Studies              | F-49     |
| 1. | PROGRAM DYNAMICS                  | F-1       |     |                                     |          |
| 2. | NATURAL CONSTRAINTS               | F-1       | G.  | CAPITAL IMPROVEMENTS PLAN SI        | ECTION ( |
|    | A. Natural Vegetation             | F-1       |     |                                     |          |
|    | B. Steep Slopes                   | F-7       | 1.  | FACILITIES IMPROVEMENT PROGRAM      | G-1      |
| 3. | MAN-MADE CONSTRAINTS              | F-7       |     |                                     |          |
|    | A. Helicopter Operations          | F-7       |     |                                     |          |