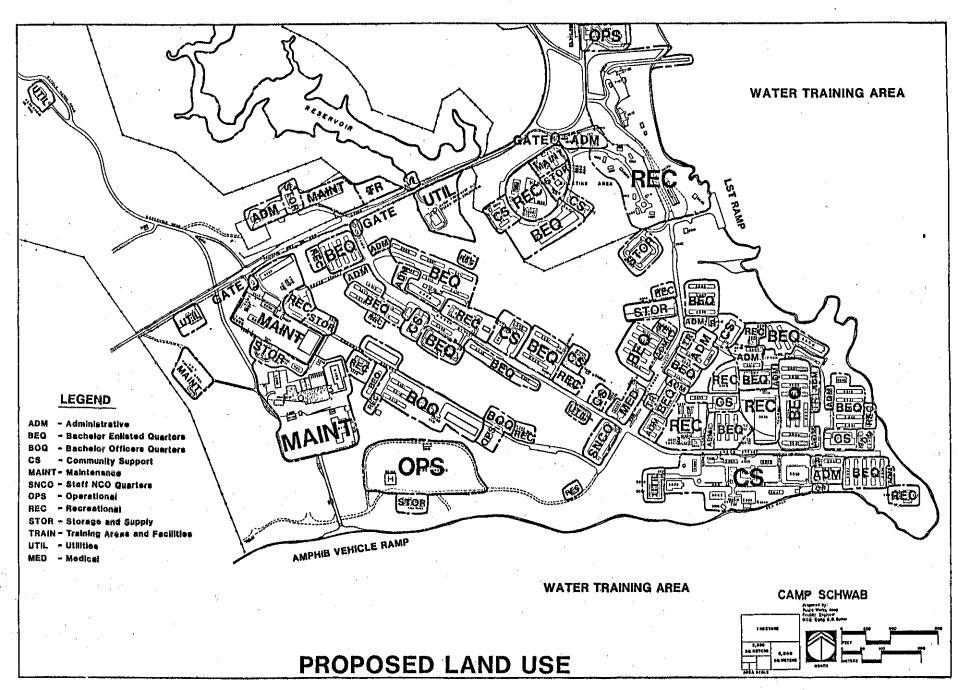

unsafe, and unsightly buildings and structures are demolished in accordance with a managed facilities life-cycle program. Plates F-24 and F-25 illustrate the Demolition Plans for Camp Schwab and Henoko. These plans are further discussed in Section I of this Master Plan.

# 12. PROPOSED LAND USE

A proposed Land Use Plan for Camp Schwab (based on all of the requirements, issues, and constraints discussed in this Section) is shown as Plate F-26. Virtually no change is proposed for Henoko, and a proposed Land Use Plan is not considered necessary.

# 13. FOLLOW-ON STUDIES

The following studies are underway at this time and will be used to update the final Camp Schwab and Henoko Master Plan:

### D. ON-GOING STUDIES

1. A study to identify all borrow and fill sites for MCB Camp Butler.









PLATE F-28

- 2. A Utilities Improvements Program study, to insure that the out-year infrastructure program will fully support the Capital Improvements generated by this Master Plan. Sixty percent comments from this study have been incorporated with this Plan and final recommendations will be used to update and revise Section H of the Master Plan upon receipt.
- 3. A Range Master Plan study, to coordinate all known requirements for USMC and tenant-customers for use of USMC Training Areas on Okinawa and at Camp Fuji on Honshu Island.

# B. RECOMMENDED STUDIES

The following studies are recommended:

- 1. A Land Management Plan.
- 2. Navy Assessment and Control of Installation Pollutants study.
- 3. Identification of watersheds, flood profiles, and flood hazard maps for all MCB Camp Butler