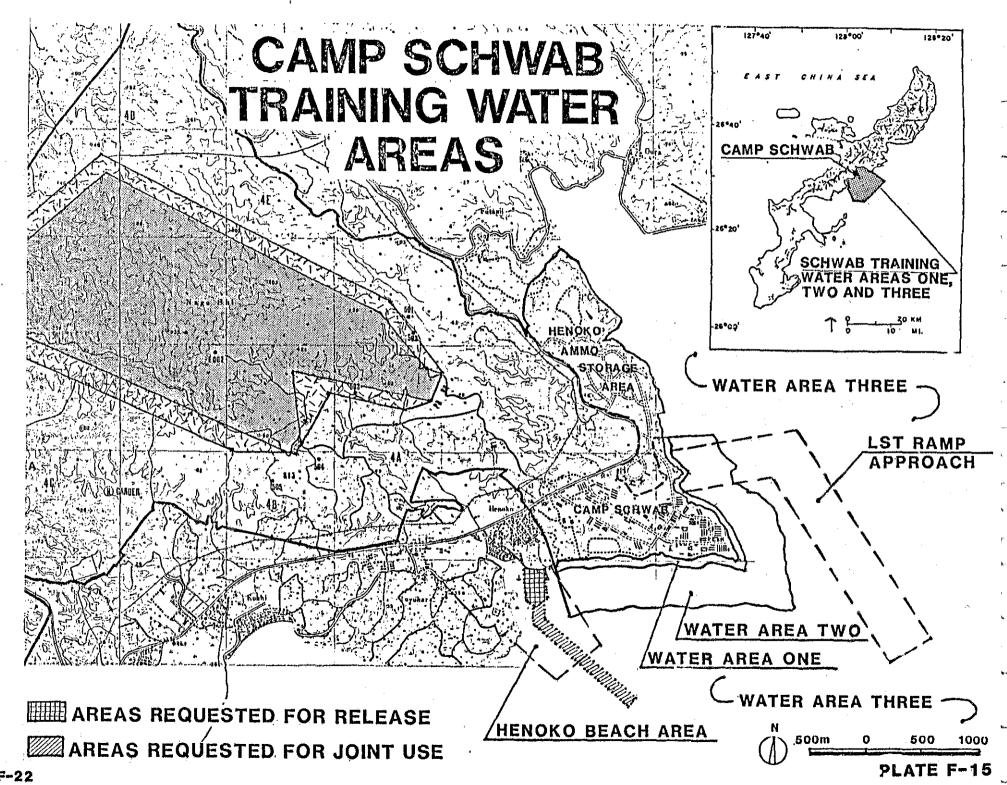

| Ε. | REQUIREMENTS ANALYSIS             | SECTION E |     | B. Reservoirs                       | F-15     |
|----|-----------------------------------|-----------|-----|-------------------------------------|----------|
|    |                                   |           |     | C. Range Fans and Impact Areas      | F-15     |
| 1. | SHORE FACILITIES PLANNING SYSTEM  | E-1       |     | D. Hazardous Waste Storage Building | F-15     |
|    |                                   |           |     | E. Henoko ESQD Arc                  | F-15     |
| 2. | ORGANIZATIONAL ANALYSIS           | E-11      | 4.  | CULTURAL CONSTRAINTS                | F-17     |
|    | A. MCB Camp Butler                | E-11      | 5.  | ENCROACHMENT                        | F-17     |
|    | B. Camp Schwab Camp Commander     | E-15      |     | A. Proposed Releases                | F-20     |
|    | C. 3rd Marine Division            | E-15      | •   | B. Proposed Henoko Dam              | F-20     |
|    | D. 4th Marine Regiment            | E-15      |     | C. Experimental Forestry Station    | F-20     |
|    | E. 1st Tracked Vehicle Battalion  | E-23      |     | D. Release of Water Areas           | F-20     |
|    | F. 3rd LAV Battalion              | E-23      | 6.  | LONG-RANGE ISSUES                   | F-20     |
|    | G. 3rd Reconnaissance Battalion   | E-23      |     | A. Explosive Qualified Landing Zone | F-20     |
|    | H. 3rd FSSG                       | E-27      |     | B. Tracked Vehicle Trail            | F-24     |
|    | I. Ammo Company, 3rd Supply Batta | alionE-27 |     | C. Consolidated Ordnance Study      | F-24     |
|    | J. 3rd Medical Battalion          | E-34      | 7.  | ENVIRONMENTAL ISSUES                | F-24     |
|    | K. 3rd Dental Company             | E-34      |     | A. Beetle Eradication Program       | F-25     |
|    | L. TAFDS, WTS-174                 | E-43      |     | B. Asbestos Survey                  | F-25     |
|    | M. Red Cross                      | E-43      |     | C. Melon Fly Eradication Program    | F-25     |
|    | N. Bank Fort Sam Houston          | E-43      |     | D. GOJ Planting                     | F-32     |
|    | O. OWAX                           | E-43      | 8.  | BASE EXTERIOR ARCHITECTURE PLAN     | F-32     |
|    |                                   |           |     | A. Introduction                     | F-32     |
| 3. | BASE LOADING                      | E-44      |     | B. Site Analysis                    | F-34     |
| 4. | BEQ/BOQ BILLETING                 | E-44      |     | C. Implementation                   | F-39     |
| 5. | MILITARY FAMILY HOUSING           | E-50      | 9.  | BORROW AND FILL SITES               | F-39     |
| б. | TRAINING REQUIREMENTS             | E-54      | 10. | MESS HALL IMPROVEMENT PROGRAM       | F-42     |
| 7. | EXPLOSIVE QUALIFIED LANDING ZONE  | E-55      | 11. | DEMOLITION PLAN                     | F-42     |
| В. | PROPOSED OUT-YEAR PROJECTS        | E-41      | 12. | PROPOSED LAND USE                   | F-42     |
|    |                                   |           | 13. | FOLLOW-ON STUDIES                   | F-42     |
| F. | DEVELOPMENT CONCEPTS              | SECTION F |     | A. On-Going Studies                 | F-42     |
|    |                                   |           |     | B. Recommended Studies              | F-49     |
| 1. | PROGRAM DYNAMICS                  | F-1       |     |                                     |          |
| 2. | NATURAL CONSTRAINTS               | F-1       | G.  | CAPITAL IMPROVEMENTS PLAN SI        | ECTION ( |
|    | A. Natural Vegetation             | F-1       |     |                                     |          |
|    | B. Steep Slopes                   | F-7       | 1.  | FACILITIES IMPROVEMENT PROGRAM      | G-1      |
| 3. | MAN-MADE CONSTRAINTS              | F-7       |     |                                     |          |
|    | A. Helicopter Operations          | F-7       |     |                                     |          |