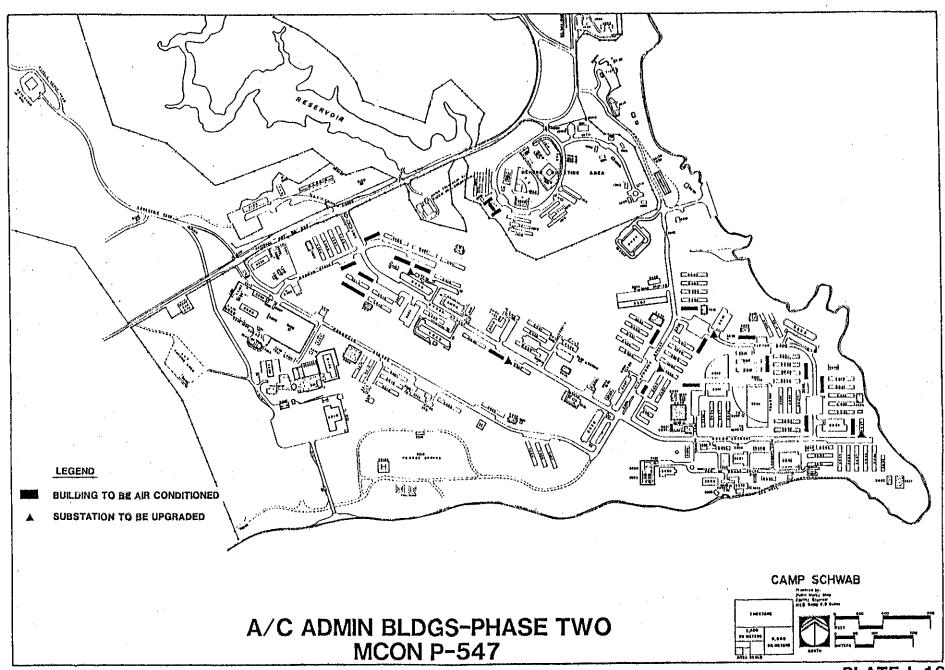

ning Area. Additionally, survey of the Schwab-Hansen host-nation Tracked Vehicle Road for construction will be conducted during 1987.

### B. 1988 CONSTRUCTION/DEMOLITION (PLATE I-13)

A \$1,200,000 Boating Facility will be constructed in 1988. Inadequate BOQs 2314, 3227, 3226, and 3224 on Camp Schwab will be demolished, along with Building 1013 in the Henoko Cantonment Area. As shown by Plate I-13, 31 open-bay, rotational BEQs will be air-conditioned during 1988.

## C. 1989 CONSTRUCTION/DEMOLITION (PLATE I-15)

Concurrent with the construction of JFTP MC-6010-01, a 5,297 square meter BEQ/BOQ/Messhall facility for Ammunition Company at Henoko, Buildings 1014 and 1016 will be demolished. Buildings 3233 and 3211 on Camp Schwab will also be demolished.



LAIC IT!





PLATE I-13





1-23



PLATE I-16

A two-story, 60-module BOQ for grades 0-2 and below will be constructed, during and after which the "VIP" helipad across from Building 3329 will be deactivated. A 1,867 square meter warehouse for the 1st Tracked Vehicle Battalion will also be constructed in 1989. As shown by Plate I-15, seventeen administrative buildings at Camp Schwab and one at Henoko will receive electrical upgrade and air-conditioning under MILCON P-542.

## D. 1990 CONSTRUCTION/DEMOLITION (PLATE I-17)

BOQs 3329, 3221 and 3219 will be air-conditioned and benefit from upgraded electrical services, theinstallation of central TV/FM antenna, and rehabilitation of kitchens and bathrooms under MILCON P-864. (see Plate I-17).

Except for spill-over activity from 1989, no construction nor demolition is anticipat