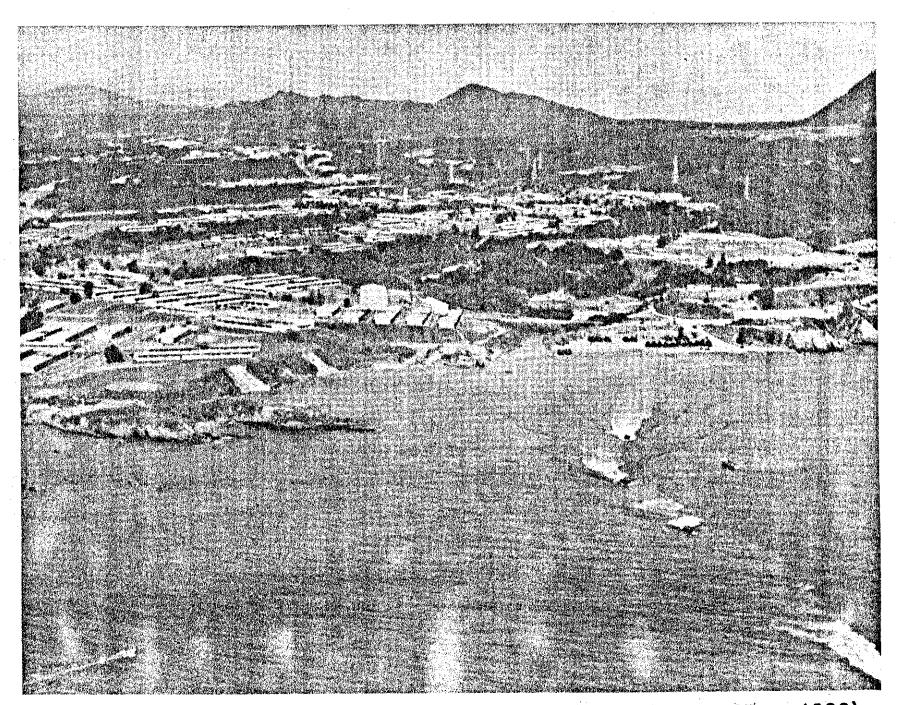

3RD-RECONNAISSANCE BATTALION

The 3rd Reconnaissance Battalion, subordinate to the 3rd Marine Division, is located at Camp Schwab. The Reconnaissance Battalion consists of a headquarters and service company and four reconnaissance companies. The battalion conducts reconnaissance in support of a Marine division and its subordinate elements. The battalion is not equipped or organized for decisive or sustained combat missions such as screening, counterreconnaissance, reconnaissance in force, or other combat assault missions. It

#### LIGHT ARMORED VEHICLE FAMILY





Building 3322, Battalion Mess Hall



Building 3206, Auto Organizational Shop



Building 3210, Amphibious Vehicle Maintenance Shop



Building 3232, Security Lighting Tower in 1st Track motorpool

1st Tracked Vehicle Battalion



LVT OPERATIONS, SCHWAB WATER TRAINING AREA (LOOKING WEST, c. 1983)



3rd RECON BATTALION JUMPER LANDS
IN NORTHERN TRAINING AREA



Building 3643, 3rd Recon Battalion Headquarters



Building 3635, Company Headquarters and Battalion Aid Station

must accomplish its mission through stealth, maneuver, and rapid reporting. Using organic transportation within the battalion, only two reconnaissance companies can be made vehicle mobile. The battalion is dependent on extensive use of helicopters to provide necessary mobility. Maximum effectiveness is achieved by employing the reconnaissance battalion as a unit directly under division control.

One or more of the companies of the battalion may be attached to, or in support of, subordinate units of the division, or specially task organized wing a