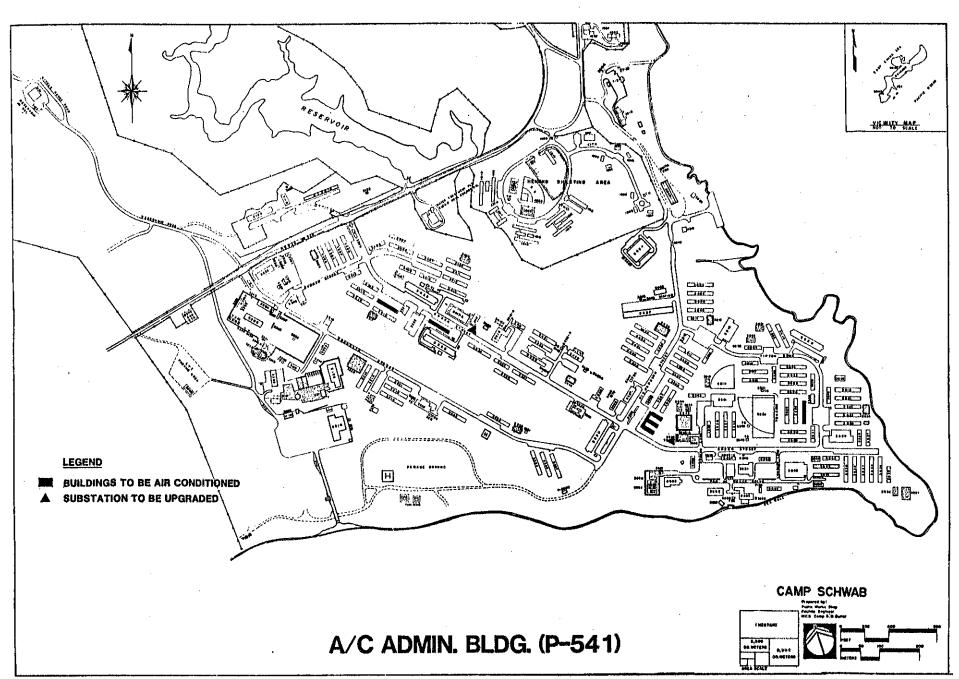

ies program. classified as category codes 610-72 (Battalion/Squadron Headquarters). 610-71 (Regimental/Group Headquarters) and 610-10 (Administrative Office). The second phase FY89 MCON P-542) will include facilities classified as category code 610-73, Company/Battery Headquarters.

The project cost was developed with the expectation that FY87 MCON P-539, UEPH Improvements, will be funded. The MCON P-539 scope includes upgrading portions of the electrical distribution systems at Camps Schwab and Hansen to support the air-conditioning systems proposed by MCON's P-539, P-541 and P-542. Therefore, if for some reason MCON P-539 is not funded in FY87, additional electrical work will have to be accomplished by MCON P-541, resulting in a slightly higher project cost.

#### 5. DEMOLITION:

None.



PLATE G-2

# B. BEQ/BOQ UPGRADE (P-864)

Category Code: 721-13, 724-11 and 724-12

Scope: Repairs to five buildings at Camp Schwab Cost: \$8,600,000 (with MCAS Futenma, Camp

Foster, Camp Schwab and Camp Kinser)

Funding Year: FY90

#### 1. PROBLEM:

Facilities are not currently air conditioned by central A/C and the electric service is not designed to support window mounted A/C units. Clothes dryers and kitchen cooking ranges cannot be used simultaneously. The facilities do not meet current DOD criteria standard for BEQ/BOQs.

# 2. RECOMMENDATION:

Upgrade and modernize BOOs and staff NCO BEQs. Major items are the installation of central HVAC, rehabilitation of kitchens and bathrooms, upgrade electrical service, total replacement of light fixtures, installation of central TV/FM antennas