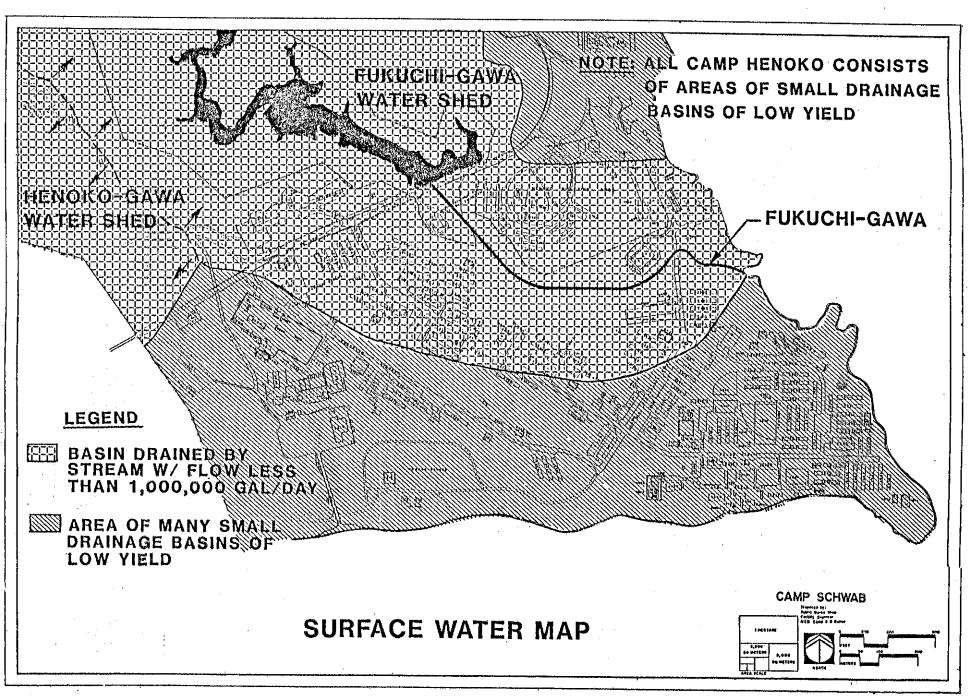

| Ε. | REQUIREMENTS ANALYSIS             | SECTION E |     | B. Reservoirs                       | F-15     |
|----|-----------------------------------|-----------|-----|-------------------------------------|----------|
|    |                                   |           |     | C. Range Fans and Impact Areas      | F-15     |
| 1. | SHORE FACILITIES PLANNING SYSTEM  | E-1       |     | D. Hazardous Waste Storage Building | F-15     |
|    |                                   |           |     | E. Henoko ESQD Arc                  | F-15     |
| 2. | ORGANIZATIONAL ANALYSIS           | E-11      | 4.  | CULTURAL CONSTRAINTS                | F-17     |
|    | A. MCB Camp Butler                | E-11      | 5.  | ENCROACHMENT                        | F-17     |
|    | B. Camp Schwab Camp Commander     | E-15      |     | A. Proposed Releases                | F-20     |
|    | C. 3rd Marine Division            | E-15      | •   | B. Proposed Henoko Dam              | F-20     |
|    | D. 4th Marine Regiment            | E-15      |     | C. Experimental Forestry Station    | F-20     |
|    | E. 1st Tracked Vehicle Battalion  | E-23      |     | D. Release of Water Areas           | F-20     |
|    | F. 3rd LAV Battalion              | E-23      | 6.  | LONG-RANGE ISSUES                   | F-20     |
|    | G. 3rd Reconnaissance Battalion   | E-23      |     | A. Explosive Qualified Landing Zone | F-20     |
|    | H. 3rd FSSG                       | E-27      |     | B. Tracked Vehicle Trail            | F-24     |
|    | I. Ammo Company, 3rd Supply Batta | alionE-27 |     | C. Consolidated Ordnance Study      | F-24     |
|    | J. 3rd Medical Battalion          | E-34      | 7.  | ENVIRONMENTAL ISSUES                | F-24     |
|    | K. 3rd Dental Company             | E-34      |     | A. Beetle Eradication Program       | F-25     |
|    | L. TAFDS, WTS-174                 | E-43      |     | B. Asbestos Survey                  | F-25     |
|    | M. Red Cross                      | E-43      |     | C. Melon Fly Eradication Program    | F-25     |
|    | N. Bank Fort Sam Houston          | E-43      |     | D. GOJ Planting                     | F-32     |
|    | O. OWAX                           | E-43      | 8.  | BASE EXTERIOR ARCHITECTURE PLAN     | F-32     |
|    |                                   |           |     | A. Introduction                     | F-32     |
| 3. | BASE LOADING                      | E-44      |     | B. Site Analysis                    | F-34     |
| 4. | BEQ/BOQ BILLETING                 | E-44      |     | C. Implementation                   | F-39     |
| 5. | MILITARY FAMILY HOUSING           | E-50      | 9.  | BORROW AND FILL SITES               | F-39     |
| б. | TRAINING REQUIREMENTS             | E-54      | 10. | MESS HALL IMPROVEMENT PROGRAM       | F-42     |
| 7. | EXPLOSIVE QUALIFIED LANDING ZONE  | E-55      | 11. | DEMOLITION PLAN                     | F-42     |
| В. | PROPOSED OUT-YEAR PROJECTS        | E-41      | 12. | PROPOSED LAND USE                   | F-42     |
|    |                                   |           | 13. | FOLLOW-ON STUDIES                   | F-42     |
| F. | DEVELOPMENT CONCEPTS              | SECTION F |     | A. On-Going Studies                 | F-42     |
|    |                                   |           |     | B. Recommended Studies              | F-49     |
| 1. | PROGRAM DYNAMICS                  | F-1       |     |                                     |          |
| 2. | NATURAL CONSTRAINTS               | F-1       | G.  | CAPITAL IMPROVEMENTS PLAN SI        | ECTION ( |
|    | A. Natural Vegetation             | F-1       |     |                                     |          |
|    | B. Steep Slopes                   | F-7       | 1.  | FACILITIES IMPROVEMENT PROGRAM      | G-1      |
| 3. | MAN-MADE CONSTRAINTS              | F-7       |     |                                     |          |
|    | A. Helicopter Operations          | F-7       |     |                                     |          |