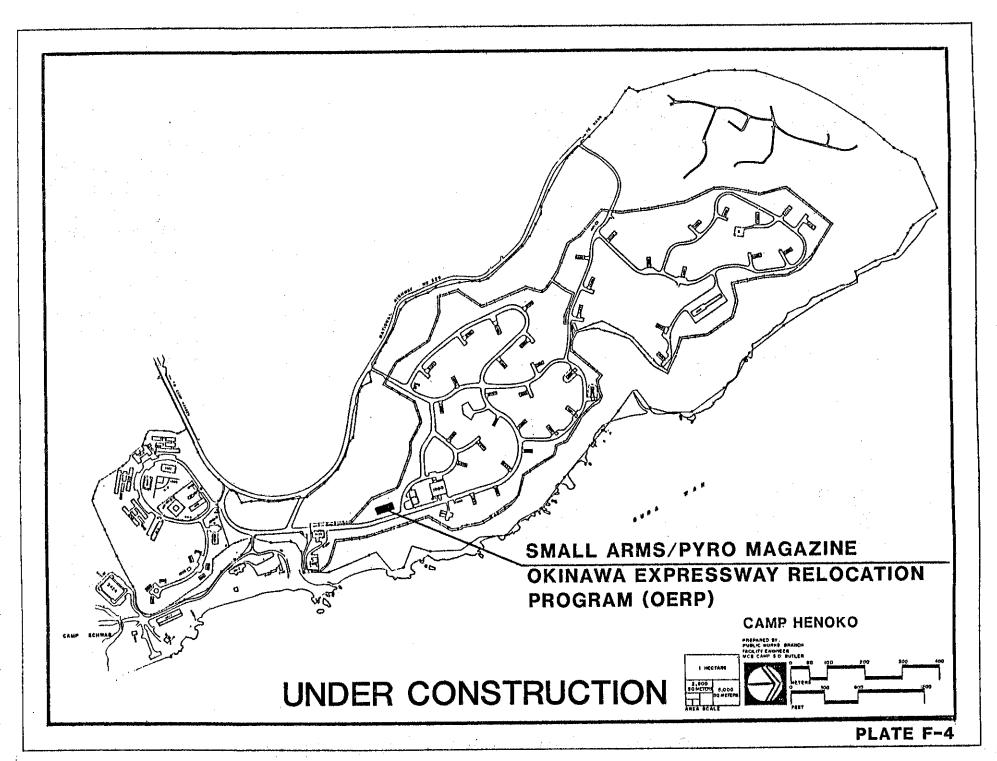

lanning and site development, and is considered a formidible constraint to the Master Plan.

#### 2. NATURAL CONSTRAINTS

Natural Constraints for Camp Schwab are illustrated by Plates F-5 (Natural Vegetation Map), F-6 (Camp Schwab Slope Map) and F-7 (Henoko Slope Map).

#### A. NATURAL VEGETATION

The limited natural vegetation at Camp Schwab (in the floodplain of the Henoko Bisha-gawa and along the ridgeline parallel to Green Street) should be retained as a visual resource and for erosion control. Several plant species, while not protected by law under any legal status, are nevertheless considered "rare" by local botanists. Prior to any construction in these areas (depicted on Plate F-5), further investigation under an Environmental Assessment is recommended.



PLATE F-1





PLATE F-3



F-F



Swimming pool 3417-A under rehabilitation.



Addition to EM Club, Building 3652



Reroofing of BEQs



JFIP BOQ MC-6xxx-10

Construction Activity, June 1987

# **B. STEEP SLOPES**

Slopes greater than 10% (see Plates F-6 and F-7) are costly for construction and should be avoided. The use of these sites for borrow and fill was recently investigated and a summary of recommendations is provided by Plate F-20.

# 3. MAN-MADE CONSTRAINTS

Man-made constraints at Camp Schwab cantonment area are illustrated by Plate F-8 and at Henoko by Plate F-9. Explosive Safety Quantity Distance (ESQD) Arcs at Henoko are illustrated by Figure F-1.

#### A. HELICOPTER OPERATIONS

As shown by Plate F-8, there are two operational helicopter pads at Camp Schwab. One pad is located on the parade grounds