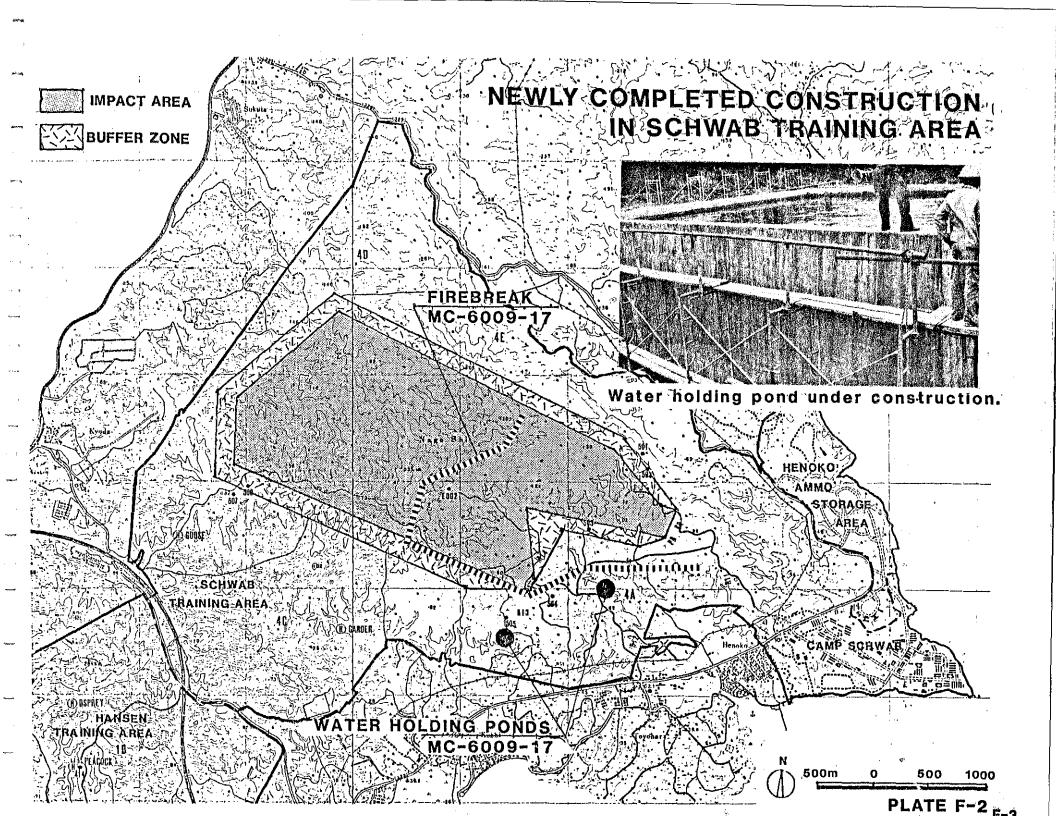

ceptual masterplanning and site development, and is considered a formidible constraint to the Master Plan.

#### 2. NATURAL CONSTRAINTS

Natural Constraints for Camp Schwab are illustrated by Plates F-5 (Natural Vegetation Map), F-6 (Camp Schwab Slope Map) and F-7 (Henoko Slope Map).

#### A. NATURAL VEGETATION

The limited natural vegetation at Camp Schwab (in the floodplain of the Henoko Bisha-gawa and along the ridgeline parallel to Green Street) should be retained as a visual resource and for erosion control. Several plant species, while not protected by law under any legal status, are nevertheless considered "rare" by local botanists. Prior to any construction in these areas (depicted on Plate F-5), further investigation under an Environmental Assessment is recommended.



PLATE F-1





PLATE F-3



F-F



Swimming pool 3417-A under rehabilitation.



Addition to EM Club, Building 3652



Reroofing of BEQs



JFIP BOQ MC-6xxx-10

Construction Activity, June 1987

# **B. STEEP SLOPES**

Slopes greater than 10% (see Plates F-6 and F-7) are costly for construction and should be avoided. The use of these sites for borrow and fill was recently investigated and a summary of recommendations is provided by Plate F-20.

# 3. MAN-MADE CONSTRAINTS

Man-made constraints at Camp Schwab cantonment area are illustrated by Plate F-8 and at Henoko by Plate F-9. Explosive Safety Quantity Distance (ESQD) Arcs at Henoko are illustrated by Figure F-1.

#### A. HELICOPTER OPERATIONS

As shown by Plate F-8, there are two operational helicopter pads at Camp Schwab. One pad is located on the