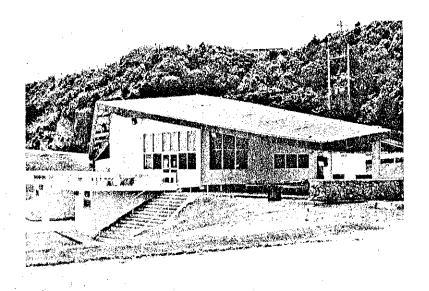

are shown on Plate E-8.

#### K. 3RD DENTAL COMPANY

The Camp Schwab Dental Clinic is staffed by personnel of the 3rd Dental Company, 3rd Dental Battalion, 3rd FSSG. The 3rd Dental Battalion is headquartered at Camp Kinser. There are four dental companies in the FSSG. Each is capable of being deployed as a unit or providing detachments for elements of the division, wing, or any size Marine air-ground task force (MAGTF). The unit deployed has the ability to maintain the dental health of its supported unit and provide specialized care of casualties who have sustained injuries in the face and mouth. Facilities are shown by Plate E-8.



PLATE E-8



PLATE E-9



Building 3514, Ball Field



Special Services Picnic Pavillion



Building 3543, Racketball Court



Building 3537, Fitness Center



**Building 3615, Recreation Building** 



Buildings T-27 and T-26, Boathouse and Storage



Building 3617, Boathouse



Oura-wan Beach looking north





Building 3415, USO



Building 3646, Base Theater



Building 3651, Gymnasium



**Building 3434, Education Center** 



Building 3541, Cafeteria and Amusement Center



**Building 3665, Bowling Center** 



**Building 3538, Family Service Center** 



**Building 3419, Exchange Outlets** 



Building 3539, Navy Federal Credit Union



Building 3656, Post Office



Building 3662, Base Chapel



**Building 3647, Library** 

#### L. TAFDS, WTS-174, 1ST MAW

Six enlisted Marines assigned to the Tactical Aircraft Fuel Dispensing System, Wing Transportation Squadron-174, 1st Marine Air Wing, are assigned at Camp Schwab.

#### M. RED CROSS

T