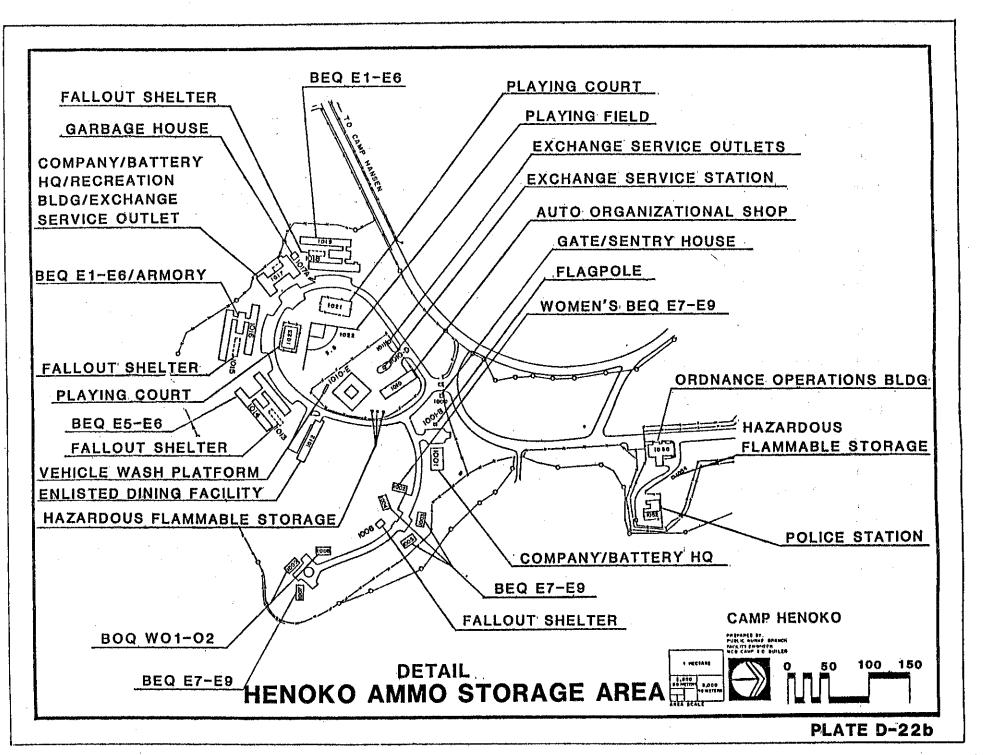

Elements of the 3d Force Service Support Group, headquartered at Camp Kinser, are also located

at Camp Hansen, including the 3rd Medical Battalion and 3rd Dental Company. Ammunition Company, 3rd Supply Battalion, is located at the Henoko Ammunition Storage Area (USFJ Facility Number 6010).