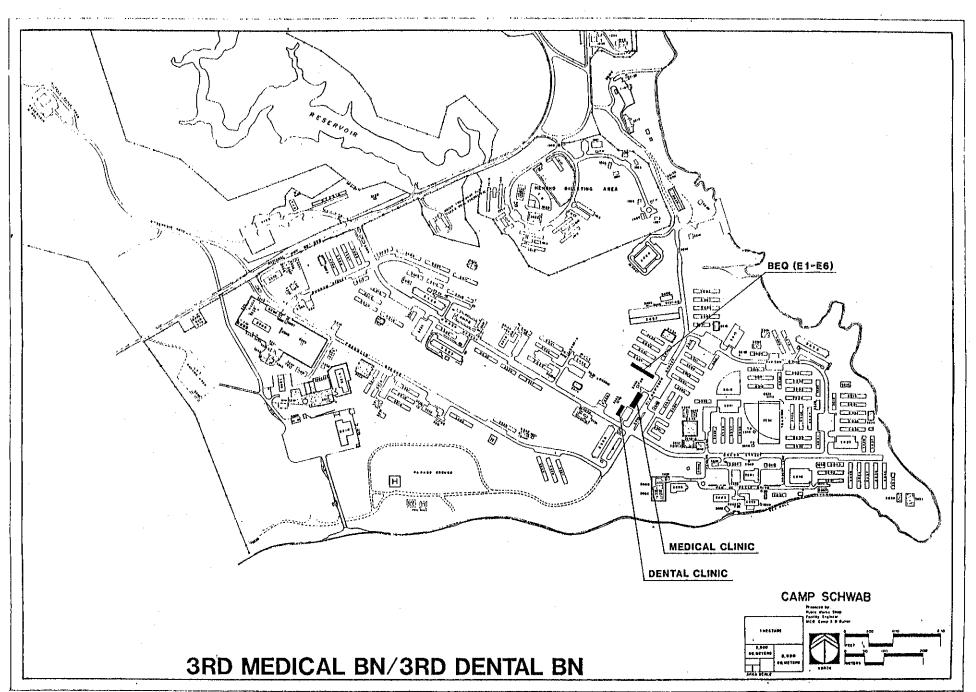

trated by Plate E-7.

#### J. 3RD MEDICAL BATTALION

"C" CO, 3rd Medical Battalion, subordinate to the 3rd FSSG, is located at Camp Schwab. Facilities assigned are shown on Plate E-8.

#### K. 3RD DENTAL COMPANY

The Camp Schwab Dental Clinic is staffed by personnel of the 3rd Dental Company, 3rd Dental Battalion, 3rd FSSG. The 3rd Dental Battalion is headquartered at Camp Kinser. There are four dental companies in the FSSG. Each is capable of being deployed as a unit or providing detachments for elements of the division, wing, or any size Marine air-ground task force (MAGTF). The unit deployed has the ability to maintain the dental health of its supported unit and provide specialized care of casualties who have sustained injuries in the face and mouth. Facilities are shown by Plate E-8.



PLATE E-8



PLATE E-9



Building 3514, Ball Field



Special Services Picnic Pavillion



Building 3543, Racketball Court



Building 3537, Fitness Center



**Building 3615, Recreation Building** 



Buildings T-27 and T-26, Boathouse and Storage



Building 3617, Boathouse



Oura-wan Beach looking north





Building 3415, USO



Building 3646, Base Theater



Building 3651, Gymnasium



**Building 3434, Education Center** 



Building 3541, Cafeteria and Amusement Center



**Building 3665, Bowling Center** 



**Building 3538, Family Service Center** 



**Building 3419, Exchange Outlets** 



Building 3539, Navy Federal Credit Union



Building 3656, Post Office



Building 3662, Base Chapel



**Building 3647, Library** 

#### L. TAFDS, WTS-174, 1ST MAW

Six enlisted Marines ass