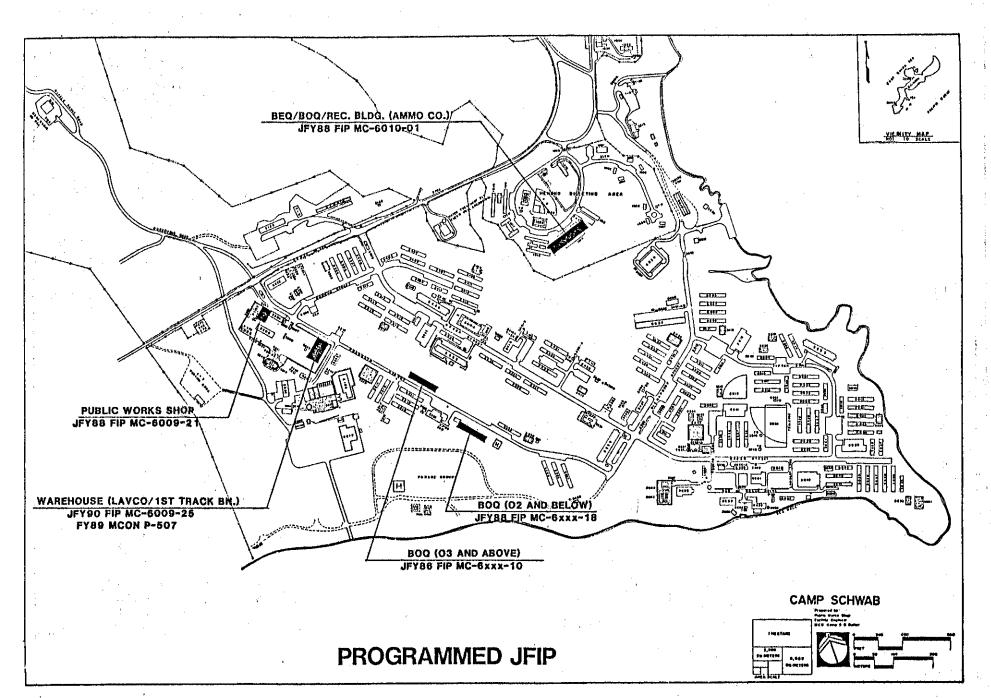

mbers, green peppers, tomatoes, and papaya fruit. Due to the ocurrence of melon flies, the transportation of crops outside of Okinawa Prefecture is limited or restricted by Agricultural Pests Control Laws, becoming a major obstacle to the promotion of Okinawan produce. As a countermeasure, a program for eradication of the melon fly has been developed by the Prefecture: starting with the Miyako Islands (1984-1987), then the Okinawa Islands (1986-1990), and finally the Yaeyama Islands (after 1989).

The flies will be eradicated by a sterile insect technique (SIT), first by reducing the population density by the use of attractant insecticides and then by the release of mass numbers of sterilized insects.

Camp Schwab is scheduled for operations starting March 1987, as shown by Plate J-10.





PLATE J-12





PLATE J-14



PLATE J-15





PLATE J-17

## 3. GOJ PLANTING

Additional planting by the GOJ as a conservation measure is illustrated by Plate J-11.

## 6. DEVELOPMENT

Construction projects for Camp Schwab and Henoko are categorized under the following programs:

## A. JFIP PROGRAM (PLATE J-12)

| MC-6XXX-10 | BOQ (0-3 and above |
|------------|--------------------|
| MC-6XXX-18 | BOQ (0-2 and below |
| MC-6010-01 | BEQ/BOQ/Messhall   |
| i          | (Ammo Company)     |
| MC-6009-21 | Public Works Shop  |
| MC-6009-25 | Warehouse          |

# B. GOJ - INITIATED FIP PROJECTS (PLATE J-13)

Hansen/Schwab Tracked Vehicle
Road

# C. MILITARY CONSTRUCTION PROGRAM (PLATE J-14)

| P-541 | A/C Admin Buildings                |  |  |  |
|-------|---------------------------------