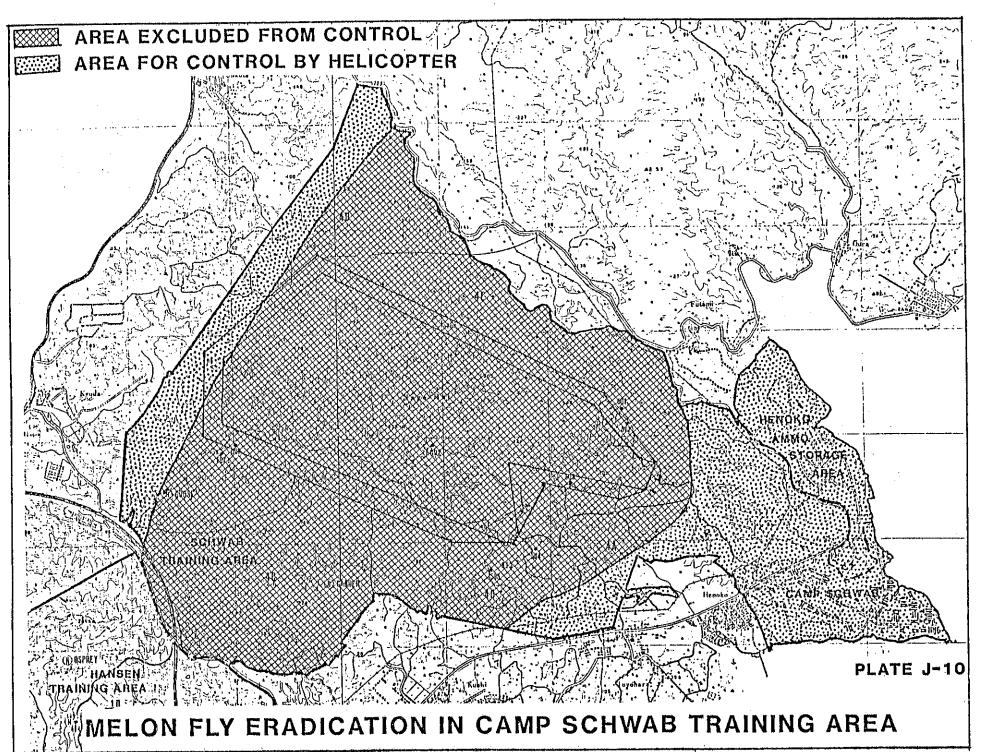

OKINAWA, JAPAN

PREPARED BY: FACILITIES ENGINEER MCB CAMP BUTLER, OKINAWA, JAPAN

MCB CAMP SMEDLEY D. BUTLER

CAMP SCHWAB and henoko ammunition area

MASTER PLAN

OKINAWA JAPAN