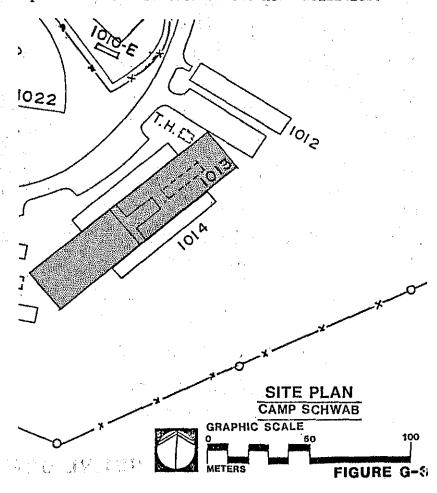

6-E9, and 8 WO-02.

#### 2. RECOMMENDATION:

Construct a 4-story, reinforced concrete BEQ/BOQ building with 169 rooms, bathrooms, office, lounge, storage, laundry, and recreation room. Also construct a Messhall with dining room. kitchen. receiving serving and areas, refrigeration and office. storage rooms, restrooms, and music and PA system. facilities shall have HVAC, fire protection systems, parking, and provisions for cable TV, telephones, and EMCS.

#### 3. SITING CONSIDERATIONS:

The proposed site is in the Henoko cantonment area. Due to the clear space requirement for the existing helipad, height restrictions will

be enforced in the design concept.

#### 4 PHASING:

None.

#### 5. DEMOLITION:

Buildings 1013 and 1014 shall be demolished prior to construction of the new facilities.



CORRIDOR



TWO ROOM MODULE

BALCONY TYPE 564 SQ. FT. GROSS AREA TWO ROOM MODULE
INTERIOR CORRIDOR TYPE
564 SQ. FT. GROSS AREA

**DEFINITIVE DRAWINGS FOR BEQ ROOMS** 

# D. PUBLIC WORKS SHOP (MC-6009-21)

Category Code: Scope: 1,859 square meters Cost: \$2,400,000 Funding Year: JFY 93

### 1. PROBLEM:

Existing Public Works shop facilities consist of 9,997 SF of substandard space. The BFR calls for 10,400 SF. Additionally, Public Works shop and storage space is not consolidated in one facility.

### 2. RECOMMENDATION:

Construct a high-bay, two-story reinforced concrete NAVFAC Type "D" Public Works Shop and Maintenance Storage Facility.

### 3. SITING CONSIDERATIONS:

Site to be determined.

## 4. PHASING:

None.

### 5. DEMOLITION:

To be determined.



# E. WAREHOUSE (MC-6009-25)

Cate