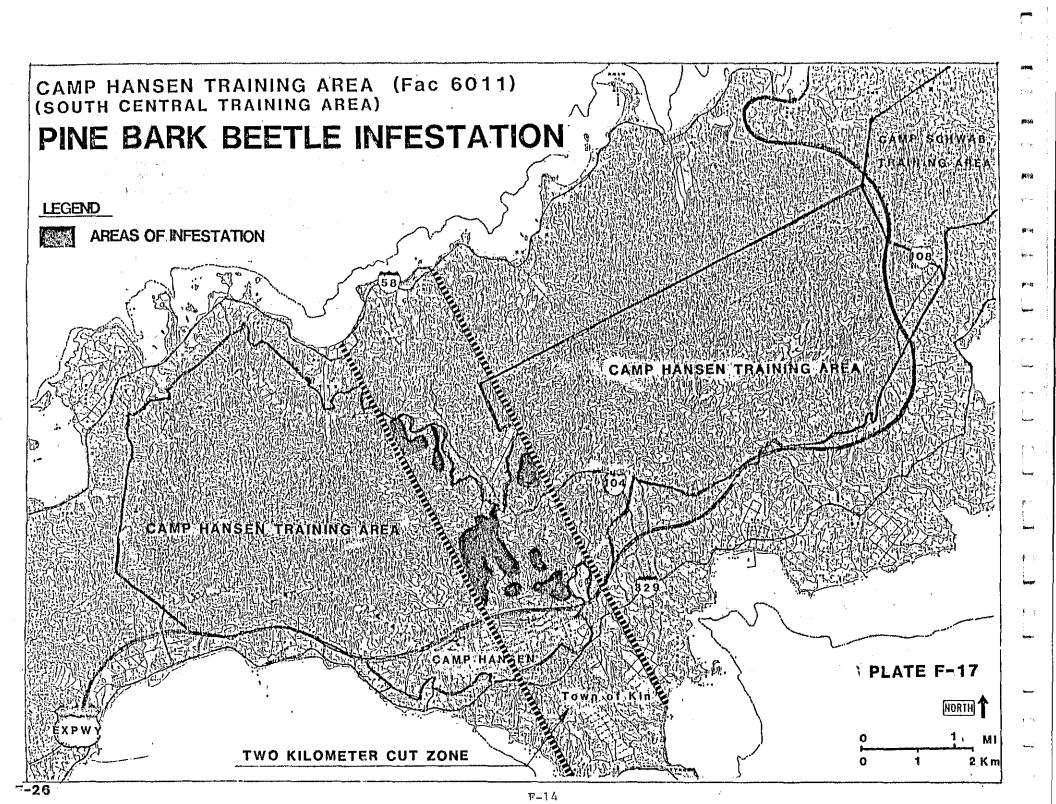

mmunition Storage Area have found positive asbestos (both friable non-fraiable) at several facilities, indicated A more detailed study is by Plate F-18. currently underway to determine the Hazard Index of the Asbestos Material, as developed by the Navy Civil Engineer Laboratory Technical Report R-883. Based on the results of this study, cost estimates will be developed to remove, replace and dispose of asbestos materials in accordance with current OSHA and EPA criteria and regulations.

# C. MELON FLY ERADICATION PROGRAM

Melon flies are pests causing great damage to agricultural crops such as melons, watermelons, cucumbers, green peppers, tomatoes, and papaya fruit. Due to the ocurrence of melon flies, the transportation of crops outside of Okinawa Prefecture is limited or restricted by





**INFESTED PINE TREES** 



**AERIAL SPRAY OPERATIONS** 



INFESTED PUPAE





**ADULT PINE BARK BEETLE** 





PLATE F-18



# **ERADICATION PROGRAM OF**



Agricultural Pests Control Laws, becoming a major obstacle to the promotion of Okinawan produce. As a countermeasure, a program for eradication of the melon fly has been developed by the Prefecture: startinf with the Miyako Islands (1984-1987), then the Okinawa Islands (1986-1990), and finally the Yaeyama Islands (after 1989).

The flies will be eradicated by a sterile insect technique (SIT), first by reducing the population density by the use of attractant insecticides and then by the release of mass numbers of sterilized insects.

Camp Schwab is scheduled for operations starting March 1987, as shown by Plate F-19.

#### D. GOJ