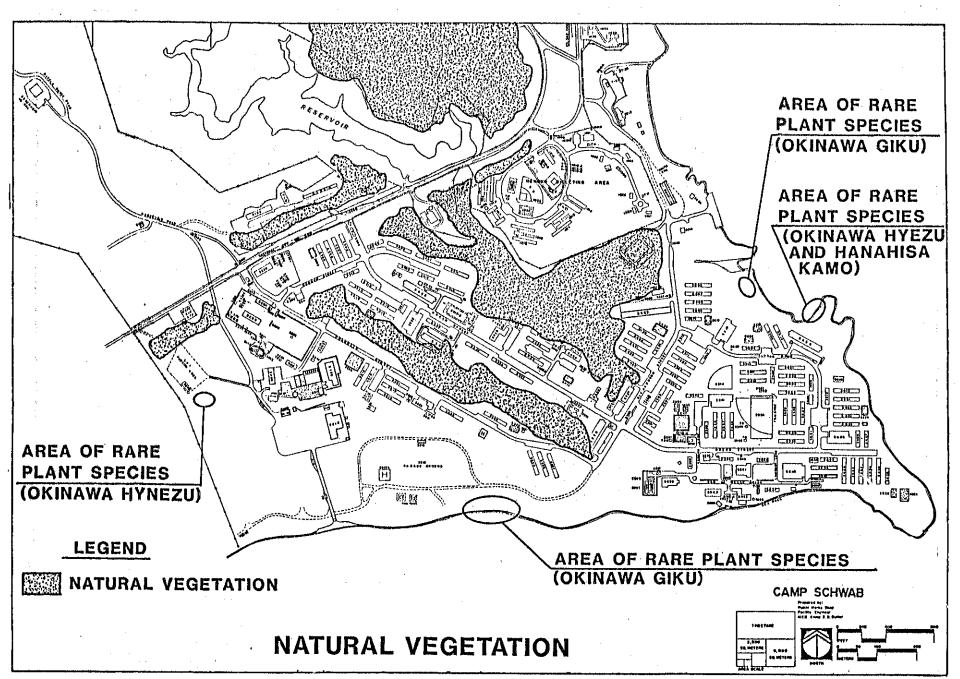

| Ε. | REQUIREMENTS ANALYSIS             | SECTION E |     | B. Reservoirs                       | F-15     |
|----|-----------------------------------|-----------|-----|-------------------------------------|----------|
|    |                                   |           |     | C. Range Fans and Impact Areas      | F-15     |
| 1. | SHORE FACILITIES PLANNING SYSTEM  | E-1       |     | D. Hazardous Waste Storage Building | F-15     |
|    |                                   |           |     | E. Henoko ESQD Arc                  | F-15     |
| 2. | ORGANIZATIONAL ANALYSIS           | E-11      | 4.  | CULTURAL CONSTRAINTS                | F-17     |
|    | A. MCB Camp Butler                | E-11      | 5.  | ENCROACHMENT                        | F-17     |
|    | B. Camp Schwab Camp Commander     | E-15      |     | A. Proposed Releases                | F-20     |
|    | C. 3rd Marine Division            | E-15      | •   | B. Proposed Henoko Dam              | F-20     |
|    | D. 4th Marine Regiment            | E-15      |     | C. Experimental Forestry Station    | F-20     |
|    | E. 1st Tracked Vehicle Battalion  | E-23      |     | D. Release of Water Areas           | F-20     |
|    | F. 3rd LAV Battalion              | E-23      | 6.  | LONG-RANGE ISSUES                   | F-20     |
|    | G. 3rd Reconnaissance Battalion   | E-23      |     | A. Explosive Qualified Landing Zone | F-20     |
|    | H. 3rd FSSG                       | E-27      |     | B. Tracked Vehicle Trail            | F-24     |
|    | I. Ammo Company, 3rd Supply Batta | alionE-27 |     | C. Consolidated Ordnance Study      | F-24     |
|    | J. 3rd Medical Battalion          | E-34      | 7.  | ENVIRONMENTAL ISSUES                | F-24     |
|    | K. 3rd Dental Company             | E-34      |     | A. Beetle Eradication Program       | F-25     |
|    | L. TAFDS, WTS-174                 | E-43      |     | B. Asbestos Survey                  | F-25     |
|    | M. Red Cross                      | E-43      |     | C. Melon Fly Eradication Program    | F-25     |
|    | N. Bank Fort Sam Houston          | E-43      |     | D. GOJ Planting                     | F-32     |
|    | O. OWAX                           | E-43      | 8.  | BASE EXTERIOR ARCHITECTURE PLAN     | F-32     |
|    |                                   |           |     | A. Introduction                     | F-32     |
| 3. | BASE LOADING                      | E-44      |     | B. Site Analysis                    | F-34     |
| 4. | BEQ/BOQ BILLETING                 | E-44      |     | C. Implementation                   | F-39     |
| 5. | MILITARY FAMILY HOUSING           | E-50      | 9.  | BORROW AND FILL SITES               | F-39     |
| б. | TRAINING REQUIREMENTS             | E-54      | 10. | MESS HALL IMPROVEMENT PROGRAM       | F-42     |
| 7. | EXPLOSIVE QUALIFIED LANDING ZONE  | E-55      | 11. | DEMOLITION PLAN                     | F-42     |
| В. | PROPOSED OUT-YEAR PROJECTS        | E-41      | 12. | PROPOSED LAND USE                   | F-42     |
|    |                                   |           | 13. | FOLLOW-ON STUDIES                   | F-42     |
| F. | DEVELOPMENT CONCEPTS              | SECTION F |     | A. On-Going Studies                 | F-42     |
|    |                                   |           |     | B. Recommended Studies              | F-49     |
| 1. | PROGRAM DYNAMICS                  | F-1       |     |                                     |          |
| 2. | NATURAL CONSTRAINTS               | F-1       | G.  | CAPITAL IMPROVEMENTS PLAN SI        | ECTION ( |
|    | A. Natural Vegetation             | F-1       |     |                                     |          |
|    | B. Steep Slopes                   | F-7       | 1.  | FACILITIES IMPROVEMENT PROGRAM      | G-1      |
| 3. | MAN-MADE CONSTRAINTS              | F-7       |     |                                     |          |
|    | A. Helicopter Operations          | F-7       |     |                                     |          |