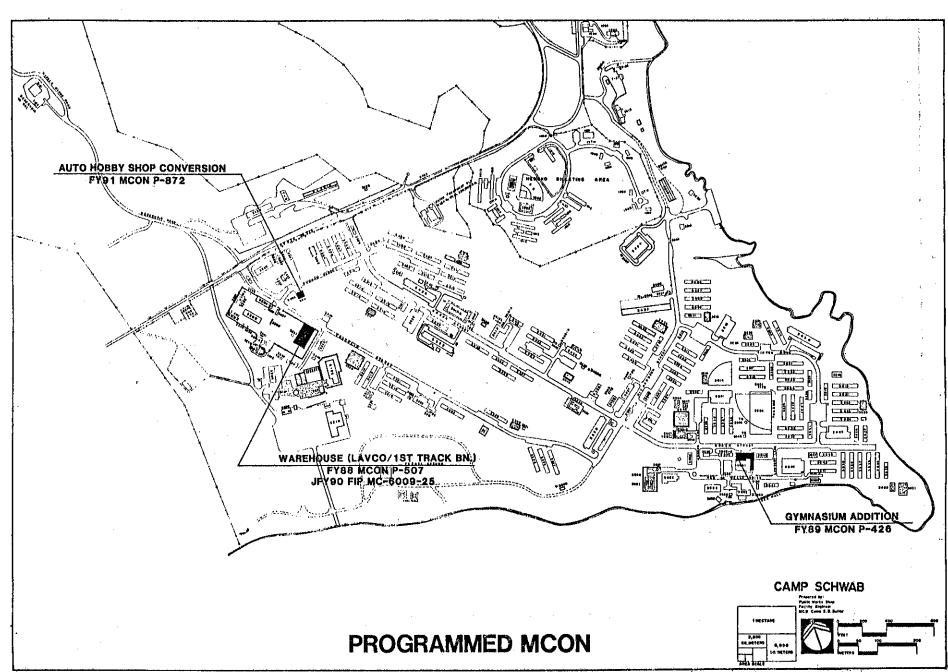

mid summer season (85-95°F and 70-90% relative humidity) living and sleeping conditions are extremely difficult. The heat creates extreme irritability and tension between troops, which adversely affects morale.

#### 2. RECOMMENDATION:

Provide and install central A/C with heating elements in the 31 unit rotation BEQs at Camp Schwab. The electrical service also should be upgraded, including increasing the capacity of primary and secondary distribution lines and substations.

# 3. SITING CONSIDERATIONS:

Huildings 3304, 3306, 3307, 3314, 3431, 3432, 3433, 3507, 3508, 3509, 3517, 3518, 3521, 3522, 3523, 3524, 3527, 3532, 3533, 3603, 3606, 3607, 3608, 3609, 3614, 3619, 3621, 3622, 3623 and 3624, and 3428.

### 4. PHASING:

None

#### 5. DEMOLITION:

None



Rotation BEQs due A/C under P-539



PLATE G-4



PLATE G-5

# D. GYMNASIUM ADDITION (P-426)

Category Code: 740-43 Quantity: 10,580 SF Cost: \$1,250,000 Funding Year: FY89

#### 1. PROBLEM:.

Additional space is required to provide the basic facilities requirement for CC 740-56 at Camp Schwab. The existing gymnasium has only 10,175 square feet of a required 21,000 square feet. A converted open squad bay BEQ and an administrative building are being used to provide addition, but substandard, facilities.

#### 2. RECOMMENDATION:

Construct a 10,580 SF Gymnasium Addition at Camp The facility shall have reinforced Schwab. concrete frame on pile foundation with masonry filled walls, steel truss roof framing topped with an insulated four ply built-up roof. The facility will include mechanical ventilation in the basketball court,