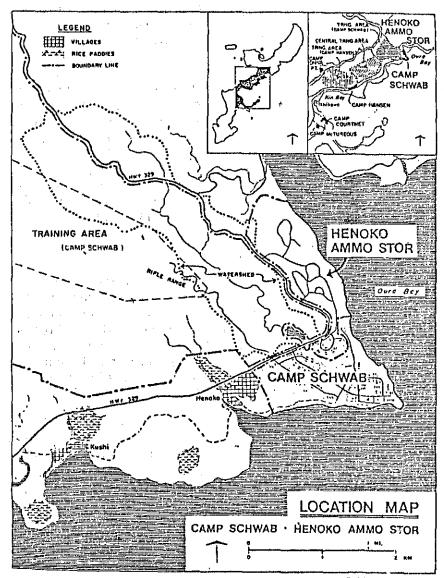

## 3. CAMP SCHWAB AND HENOKO

Camp Schwab (USFJ Facility Number 6009) is a component to MCB Camp Butler, and provides administrative support for the Headquarters units of 4th Marine Regiment. Elements of the 3d Marine Division, headquartered at Camp Courtney, are located at Camp Hansen, including 1st Tracked Vehicle Battalion, 3rd Reconnaissance Battalion, and 3rd LAV Battalion.

Elements of the 3d Force Service Support Group, headquartered at Camp Kinser, are also located

at Camp Hansen, including the 3rd Medical Battalion and 3rd Dental Company. Ammunition Company, 3rd Supply Battalion, is located at the Henoko Ammunition Storage Area (USFJ Facility Number 6010).

This Master Plan examines Camp Schwab, the Schwab Training Area (North Central Training Area), and the Henoko Ammunition Storage area. These facilities are combined for consideration of Basic Facilities Requirements when analyzed by the Facilities Engineer, MCB Camp Butler.