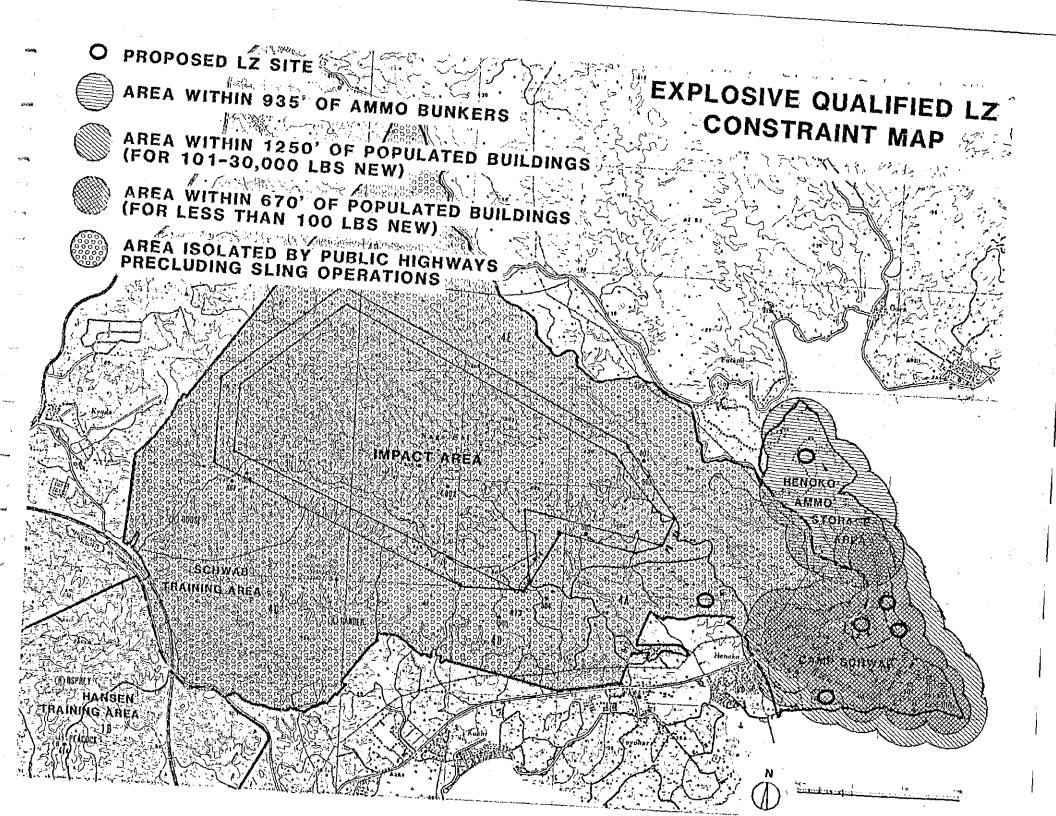

| Ε. | REQUIREMENTS ANALYSIS             | SECTION E |     | B. Reservoirs                       | F-15     |
|----|-----------------------------------|-----------|-----|-------------------------------------|----------|
|    |                                   |           |     | C. Range Fans and Impact Areas      | F-15     |
| 1. | SHORE FACILITIES PLANNING SYSTEM  | E-1       |     | D. Hazardous Waste Storage Building | F-15     |
|    |                                   |           |     | E. Henoko ESQD Arc                  | F-15     |
| 2. | ORGANIZATIONAL ANALYSIS           | E-11      | 4.  | CULTURAL CONSTRAINTS                | F-17     |
|    | A. MCB Camp Butler                | E-11      | 5.  | ENCROACHMENT                        | F-17     |
|    | B. Camp Schwab Camp Commander     | E-15      |     | A. Proposed Releases                | F-20     |
|    | C. 3rd Marine Division            | E-15      | •   | B. Proposed Henoko Dam              | F-20     |
|    | D. 4th Marine Regiment            | E-15      |     | C. Experimental Forestry Station    | F-20     |
|    | E. 1st Tracked Vehicle Battalion  | E-23      |     | D. Release of Water Areas           | F-20     |
|    | F. 3rd LAV Battalion              | E-23      | 6.  | LONG-RANGE ISSUES                   | F-20     |
|    | G. 3rd Reconnaissance Battalion   | E-23      |     | A. Explosive Qualified Landing Zone | F-20     |
|    | H. 3rd FSSG                       | E-27      |     | B. Tracked Vehicle Trail            | F-24     |
|    | I. Ammo Company, 3rd Supply Batta | alionE-27 |     | C. Consolidated Ordnance Study      | F-24     |
|    | J. 3rd Medical Battalion          | E-34      | 7.  | ENVIRONMENTAL ISSUES                | F-24     |
|    | K. 3rd Dental Company             | E-34      |     | A. Beetle Eradication Program       | F-25     |
|    | L. TAFDS, WTS-174                 | E-43      |     | B. Asbestos Survey                  | F-25     |
|    | M. Red Cross                      | E-43      |     | C. Melon Fly Eradication Program    | F-25     |
|    | N. Bank Fort Sam Houston          | E-43      |     | D. GOJ Planting                     | F-32     |
|    | O. OWAX                           | E-43      | 8.  | BASE EXTERIOR ARCHITECTURE PLAN     | F-32     |
|    |                                   |           |     | A. Introduction                     | F-32     |
| 3. | BASE LOADING                      | E-44      |     | B. Site Analysis                    | F-34     |
| 4. | BEQ/BOQ BILLETING                 | E-44      |     | C. Implementation                   | F-39     |
| 5. | MILITARY FAMILY HOUSING           | E-50      | 9.  | BORROW AND FILL SITES               | F-39     |
| б. | TRAINING REQUIREMENTS             | E-54      | 10. | MESS HALL IMPROVEMENT PROGRAM       | F-42     |
| 7. | EXPLOSIVE QUALIFIED LANDING ZONE  | E-55      | 11. | DEMOLITION PLAN                     | F-42     |
| В. | PROPOSED OUT-YEAR PROJECTS        | E-41      | 12. | PROPOSED LAND USE                   | F-42     |
|    |                                   |           | 13. | FOLLOW-ON STUDIES                   | F-42     |
| F. | DEVELOPMENT CONCEPTS              | SECTION F |     | A. On-Going Studies                 | F-42     |
|    |                                   |           |     | B. Recommended Studies              | F-49     |
| 1. | PROGRAM DYNAMICS                  | F-1       |     |                                     |          |
| 2. | NATURAL CONSTRAINTS               | F-1       | G.  | CAPITAL IMPROVEMENTS PLAN SI        | ECTION ( |
|    | A. Natural Vegetation             | F-1       |     |                                     |          |
|    | B. Steep Slopes                   | F-7       | 1.  | FACILITIES IMPROVEMENT PROGRAM      | G-1      |
| 3. | MAN-MADE CONSTRAINTS              | F-7       |     |                                     |          |
|    | A. Helicopter Operations          | F-7       |     |                                     |          |