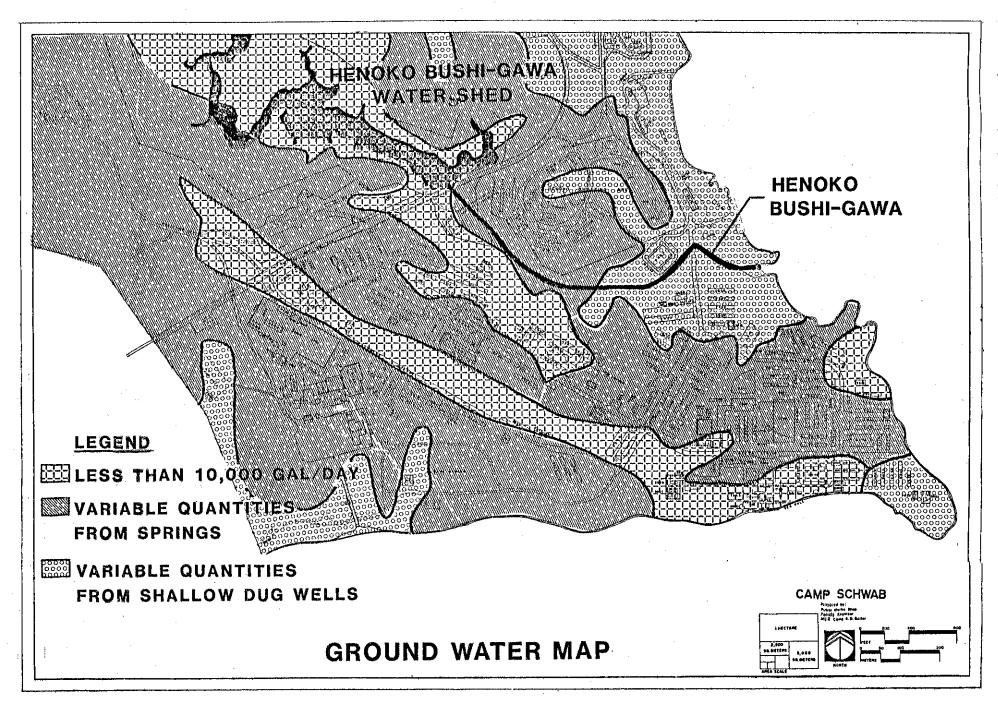

infrastructure projects are programmed to support the Capital Improvements Plan generated by this Master Plan.

Identification of watershed and flood hazards maps for MCB Camp Butler.