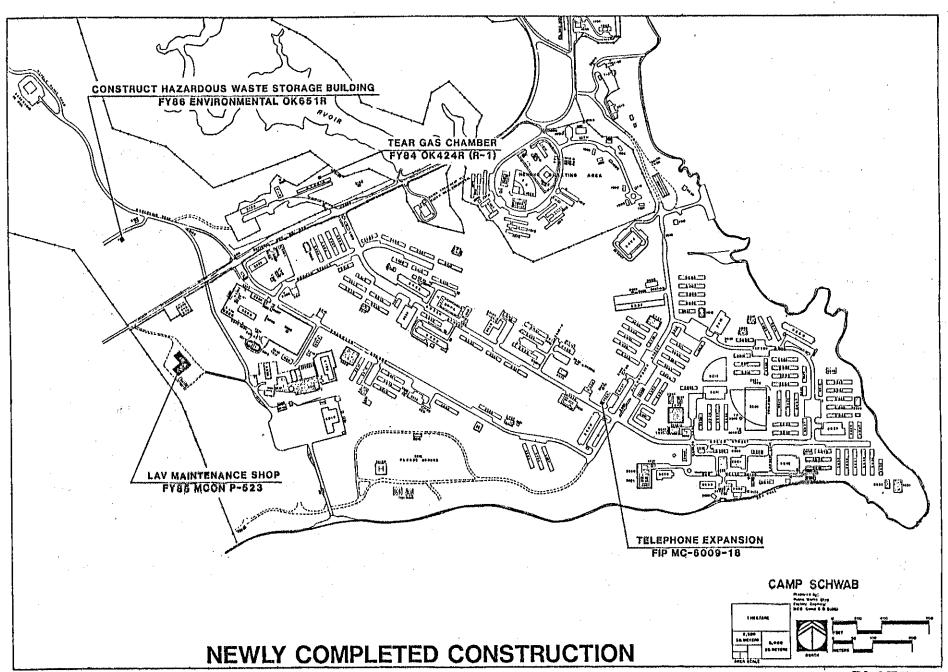

s I-7 abd I-8 illustrate "current" construction activity.

The remaining Plates illustrate the evolution of construction activity at Camp Hansen from 1986 through 1993.

## A. 1987 CONSTRUCTION/DEMOLITION (PLATE I-9)

Building T-028 will be demolished and the AAFES Concessionnaire moved to Building Construction will begin on JFIP MC-6XXX-10, a two-story, 40-room BOO for grades 0-3 and above. Several NAF Projects will start construction in 1987: Five picnic pavillions at various locations, a 2,673 square foot addition to the EM Club (Building 3652), and an 18-hole minature golf course (currently listed as a FY90 Project but expected to breakground earlier). 19,020 square feet of existing messhall, (Building 3629) will be converted to an Armory and Supply Building with office space for the



PLATE I-5





PLATE I-7







PLATE I-10

Reconnaissance Battalion.

79 buildings at Camp Schwab (see Plate I-10) will be outfitted with photoelectric smoke Air-conditioning systems will be detectors. added to Admin Buildings 3319, 3501, 3511, 3527, 3643 under MILCON P-541. Pollution abatement and control facilities to prevent potential POL spills will be constructed at various sites on Camp Schwab, and the Small Arms Remote Target System (Plate I-11) will be constructed in the Schwab Training Area. Additionally, survey of the Schwab-Hansen host-nation Tracked Vehicle Road for construction will be conducted during 1987.

### B. 1988 CONSTRUCTION/DEMOLITION (PLATE I-13)

A \$1,200,000 Boating Facility will be constructed in 1988. Inadequate BOQs 2314, 3227, 3226, and 3224 on Camp Schwab