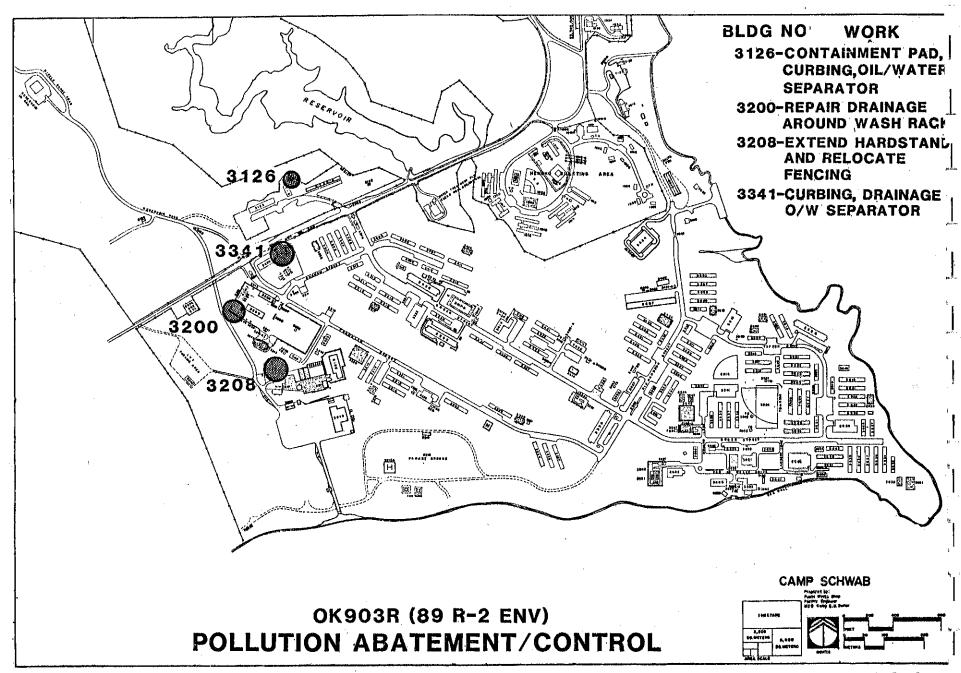

| Ε. | REQUIREMENTS ANALYSIS             | SECTION E |     | B. Reservoirs                       | F-15     |
|----|-----------------------------------|-----------|-----|-------------------------------------|----------|
|    |                                   |           |     | C. Range Fans and Impact Areas      | F-15     |
| 1. | SHORE FACILITIES PLANNING SYSTEM  | E-1       |     | D. Hazardous Waste Storage Building | F-15     |
|    |                                   |           |     | E. Henoko ESQD Arc                  | F-15     |
| 2. | ORGANIZATIONAL ANALYSIS           | E-11      | 4.  | CULTURAL CONSTRAINTS                | F-17     |
|    | A. MCB Camp Butler                | E-11      | 5.  | ENCROACHMENT                        | F-17     |
|    | B. Camp Schwab Camp Commander     | E-15      |     | A. Proposed Releases                | F-20     |
|    | C. 3rd Marine Division            | E-15      | •   | B. Proposed Henoko Dam              | F-20     |
|    | D. 4th Marine Regiment            | E-15      |     | C. Experimental Forestry Station    | F-20     |
|    | E. 1st Tracked Vehicle Battalion  | E-23      |     | D. Release of Water Areas           | F-20     |
|    | F. 3rd LAV Battalion              | E-23      | 6.  | LONG-RANGE ISSUES                   | F-20     |
|    | G. 3rd Reconnaissance Battalion   | E-23      |     | A. Explosive Qualified Landing Zone | F-20     |
|    | H. 3rd FSSG                       | E-27      |     | B. Tracked Vehicle Trail            | F-24     |
|    | I. Ammo Company, 3rd Supply Batta | alionE-27 |     | C. Consolidated Ordnance Study      | F-24     |
|    | J. 3rd Medical Battalion          | E-34      | 7.  | ENVIRONMENTAL ISSUES                | F-24     |
|    | K. 3rd Dental Company             | E-34      |     | A. Beetle Eradication Program       | F-25     |
|    | L. TAFDS, WTS-174                 | E-43      |     | B. Asbestos Survey                  | F-25     |
|    | M. Red Cross                      | E-43      |     | C. Melon Fly Eradication Program    | F-25     |
|    | N. Bank Fort Sam Houston          | E-43      |     | D. GOJ Planting                     | F-32     |
|    | O. OWAX                           | E-43      | 8.  | BASE EXTERIOR ARCHITECTURE PLAN     | F-32     |
|    |                                   |           |     | A. Introduction                     | F-32     |
| 3. | BASE LOADING                      | E-44      |     | B. Site Analysis                    | F-34     |
| 4. | BEQ/BOQ BILLETING                 | E-44      |     | C. Implementation                   | F-39     |
| 5. | MILITARY FAMILY HOUSING           | E-50      | 9.  | BORROW AND FILL SITES               | F-39     |
| б. | TRAINING REQUIREMENTS             | E-54      | 10. | MESS HALL IMPROVEMENT PROGRAM       | F-42     |
| 7. | EXPLOSIVE QUALIFIED LANDING ZONE  | E-55      | 11. | DEMOLITION PLAN                     | F-42     |
| В. | PROPOSED OUT-YEAR PROJECTS        | E-41      | 12. | PROPOSED LAND USE                   | F-42     |
|    |                                   |           | 13. | FOLLOW-ON STUDIES                   | F-42     |
| F. | DEVELOPMENT CONCEPTS              | SECTION F |     | A. On-Going Studies                 | F-42     |
|    |                                   |           |     | B. Recommended Studies              | F-49     |
| 1. | PROGRAM DYNAMICS                  | F-1       |     |                                     |          |
| 2. | NATURAL CONSTRAINTS               | F-1       | G.  | CAPITAL IMPROVEMENTS PLAN SI        | ECTION ( |
|    | A. Natural Vegetation             | F-1       |     |                                     |          |
|    | B. Steep Slopes                   | F-7       | 1.  | FACILITIES IMPROVEMENT PROGRAM      | G-1      |
| 3. | MAN-MADE CONSTRAINTS              | F-7       |     |                                     |          |
|    | A. Helicopter Operations          | F-7       |     |                                     |          |