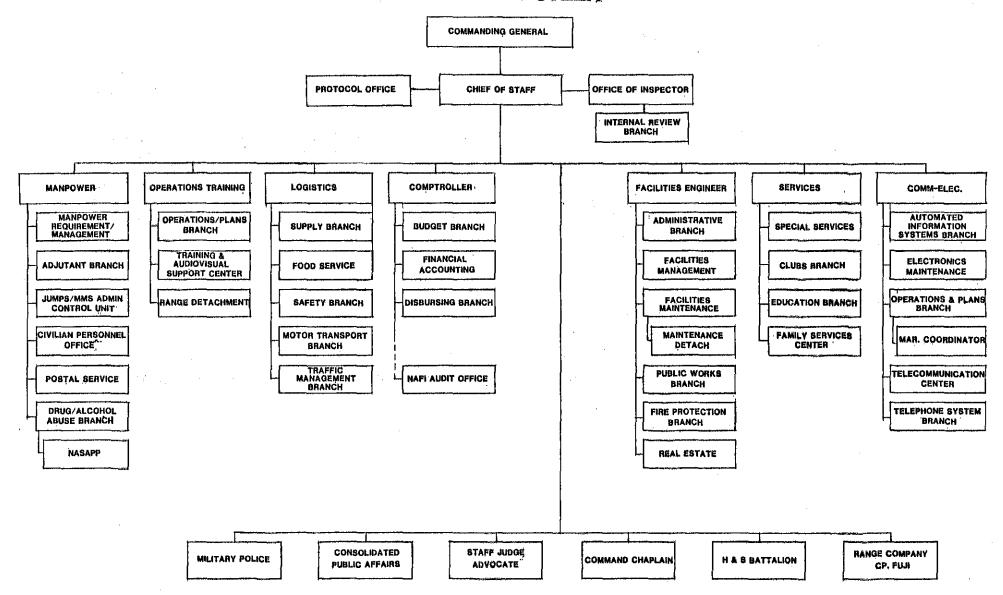

## 2. MCB CAMP S.D. BUTLER

MCB Camp Smedley D. Butler, Japan, is comprised of eight major USMC camps on Okinawa and Camp Fuji on Honshu Island, as illustrated by Plates A-1 and A-2. Including maneuver areas, MCB Camp Butler constitutes more than 81,456 acres and 3,527 buildings and structures with a replacement value in excess of \$1.3 billion dollars.