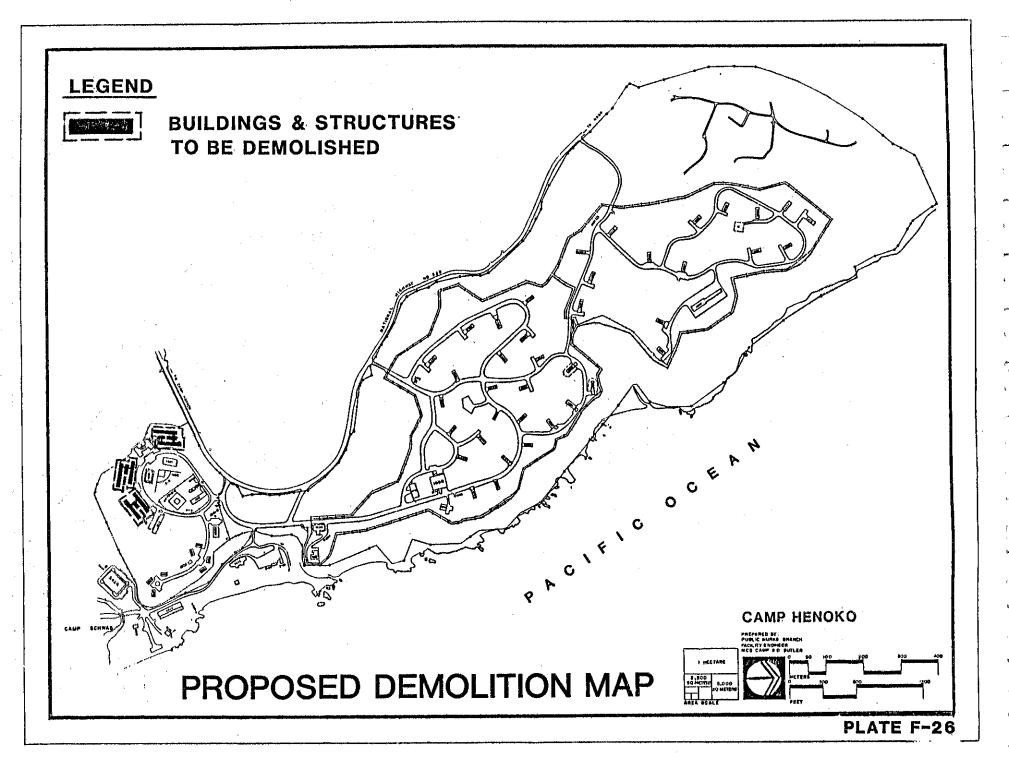

ed, unsafe, and unsightly buildings and structures are demolished in accordance with a managed facilities life-cycle program. Plates F-24 and F-25 illustrate the Demolition Plans for Camp Schwab and Henoko. These plans are further discussed in Section I of this Master Plan.

# 12. PROPOSED LAND USE

A proposed Land Use Plan for Camp Schwab (based on all of the requirements, issues, and constraints discussed in this Section) is shown as Plate F-26. Virtually no change is proposed for Henoko, and a proposed Land Use Plan is not considered necessary.

# 13. FOLLOW-ON STUDIES

The following studies are underway at this time and will be used to update the final Camp Schwab and Henoko Master Plan:

### D. ON-GOING STUDIES

1. A study to identify all borrow and fill sites for MCB Camp Butler.









PLATE F-28

- 2. A Utilities Improvements Program study, to insure that the out-year infrastructure program will fully support the Capital Improvements generated by this Master Plan. Sixty percent comments from this study have been incorporated with this Plan and final recommendations will be used to update and revise Section H of the Master Plan upon receipt.
- 3. A Range Master Plan study, to coordinate all known requirements for USMC and tenant-customers for use of USMC Training Areas on Okinawa and at Camp Fuji on Honshu Island.

# B. RECOMMENDED STUDIES

The following studies are recommended:

- 1. A Land Management Plan.
- 2. Navy Assessment and Control of Installation Pollutants study.
- 3. Identification of watersheds, flood profiles, and flood hazard maps for all MCB Camp Bu