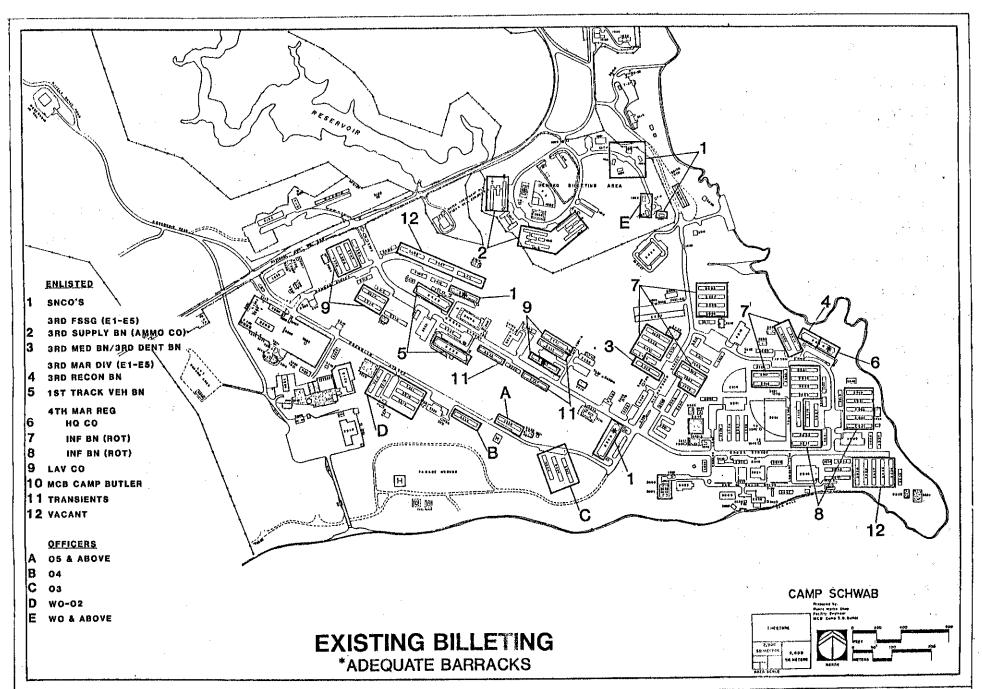

## 3. CAMP SCHWAB AND HENOKO

Camp Schwab (USFJ Facility Number 6009) is a component to MCB Camp Butler, and provides administrative support for the Headquarters units of 4th Marine Regiment. Elements of the 3d Marine Division, headquartered at Camp Courtney, are located at Camp Hansen, including 1st Tracked Vehicle Battalion, 3rd Reconnaissance Battalion, and 3rd LAV Battalion.

Elements of the 3d Force Service Support Group, headquartered at Camp Kinser, are also located

at Camp Hansen, including the 3rd Medical Battalion and 3rd Dental Company. Ammunition Company, 3rd Supply Battalion, is located at the Henoko Ammunition Storage Area (USFJ Facility Number 6010).

Current programmed strength for Camp Schwab and Henoko consists of 3,694 Marines (206 officers and 3,488 enlisted personnel), 17 Naval officers, 193 Naval enlisted personnel, and 2 civilians. A summary of programmed strength is shown by Figure A-1.

This Master Plan examines Camp Schwab, the Schwab Training Area (North Central Training Area), and the Henoko Ammunition Storage area. These facilities are combined for consideration of Basic Facilities Requirements when analyzed by the Facilities Engineer, MCB Camp Butler.