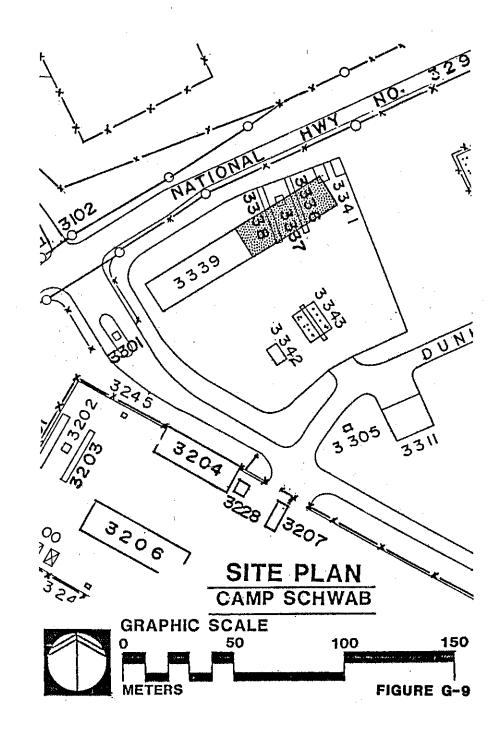

amp Schwab. Constructed of reinforced concrete foundation frame, floor and roof deck. Pave lot east of site for Light Armored Vehicle storage. Fence behind facility to retain fire lane. Fence around armory corner.

G-21

# 3. SITING CONSIDERATIONS:

4. PHASING: None

5. DEMOLITION: Buildings T-20 and 3233 (8,000 SF) to be demolished.



# B. COMMUNICATIONS MAINTENANCE SHOP MC-6009-30 AND P-815)

Category Code: 217-10 Quantity: 14,928 SF Cost: \$1,700,000 Funding Year: FY92

- 1. PROBLEM:
- 2. RECOMMENDATION:
- 3. SITING CONSIDERATIONS:
- 4. PHASING:
- 5. DEMOLITION:

# C. AUTO ORGANIZATIONAL SHOP (MC-6009-26 AND P-377)

Category Code: 214-51 Scope: 14,780 SF Cost: \$1,700,000 Funding Year: FY92

- 1. PROBLEM:
- 2. RECOMMENDATION:
- 3. SITING CONSIDERATIONS:
- 4. PHASING:
- 5. DEMOLITION:



# 4. NAF CONSTRUCTION PROGRAM

Community and MWR facilities are all those included in military real property category codes 740 and 750. These facilities are classified in the NAVCOMPT Manual for the purposes of determining the extent of Government financial responsibility in their support, and to provide specific policies and guidance for funding.

It is the policy of the CMC to provide, maintain and operate adequate facilities to accommodate a well-rounded MWR program to ensure the mental and physical well being of Marine Corps military and civilian personnel. The funds to convert this policy into adequate facilities come from either appropriated or non-appropriated sources. The type of facility or work to be performed determines the funding source. Appropriated funds are used solely f