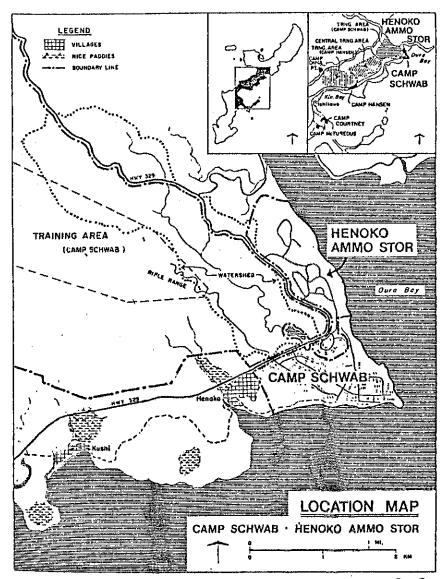

This Master Plan examines Camp Schwab, the Schwab Training Area (North Central Training Area), and the Henoko Ammunition Storage area. These facilities are combined for consideration of Basic Facilities Requirements when analyzed by the Facilities Engineer, MCB Camp Butler.