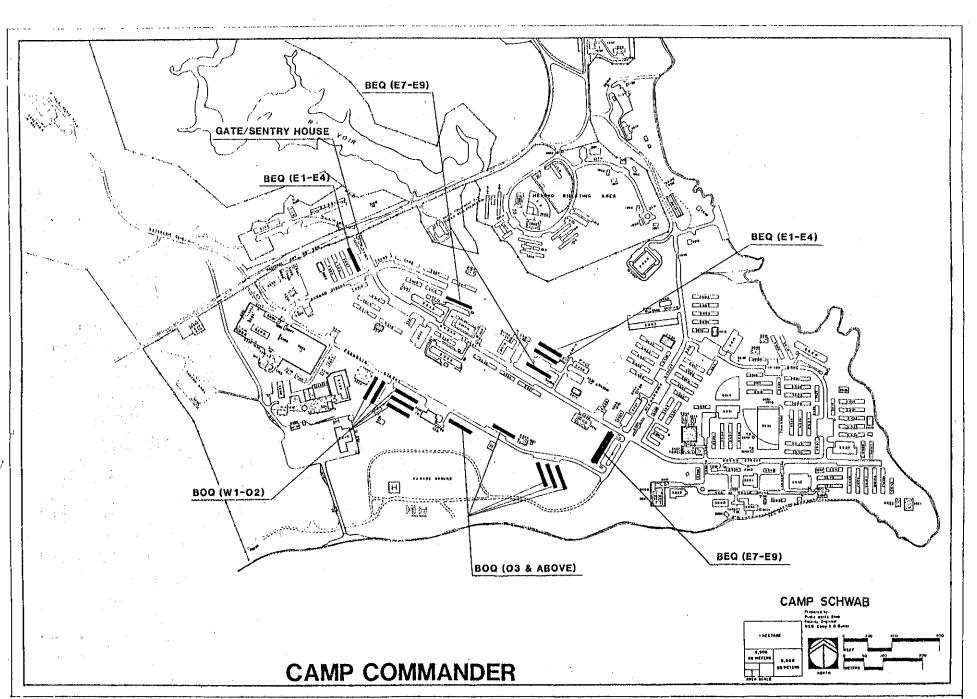

| Ε. | REQUIREMENTS ANALYSIS             | SECTION E |     | B. Reservoirs                       | F-15     |
|----|-----------------------------------|-----------|-----|-------------------------------------|----------|
|    |                                   |           |     | C. Range Fans and Impact Areas      | F-15     |
| 1. | SHORE FACILITIES PLANNING SYSTEM  | E-1       |     | D. Hazardous Waste Storage Building | F-15     |
|    |                                   |           |     | E. Henoko ESQD Arc                  | F-15     |
| 2. | ORGANIZATIONAL ANALYSIS           | E-11      | 4.  | CULTURAL CONSTRAINTS                | F-17     |
|    | A. MCB Camp Butler                | E-11      | 5.  | ENCROACHMENT                        | F-17     |
|    | B. Camp Schwab Camp Commander     | E-15      |     | A. Proposed Releases                | F-20     |
|    | C. 3rd Marine Division            | E-15      | •   | B. Proposed Henoko Dam              | F-20     |
|    | D. 4th Marine Regiment            | E-15      |     | C. Experimental Forestry Station    | F-20     |
|    | E. 1st Tracked Vehicle Battalion  | E-23      |     | D. Release of Water Areas           | F-20     |
|    | F. 3rd LAV Battalion              | E-23      | 6.  | LONG-RANGE ISSUES                   | F-20     |
|    | G. 3rd Reconnaissance Battalion   | E-23      |     | A. Explosive Qualified Landing Zone | F-20     |
|    | H. 3rd FSSG                       | E-27      |     | B. Tracked Vehicle Trail            | F-24     |
|    | I. Ammo Company, 3rd Supply Batta | alionE-27 |     | C. Consolidated Ordnance Study      | F-24     |
|    | J. 3rd Medical Battalion          | E-34      | 7.  | ENVIRONMENTAL ISSUES                | F-24     |
|    | K. 3rd Dental Company             | E-34      |     | A. Beetle Eradication Program       | F-25     |
|    | L. TAFDS, WTS-174                 | E-43      |     | B. Asbestos Survey                  | F-25     |
|    | M. Red Cross                      | E-43      |     | C. Melon Fly Eradication Program    | F-25     |
|    | N. Bank Fort Sam Houston          | E-43      |     | D. GOJ Planting                     | F-32     |
|    | O. OWAX                           | E-43      | 8.  | BASE EXTERIOR ARCHITECTURE PLAN     | F-32     |
|    |                                   |           |     | A. Introduction                     | F-32     |
| 3. | BASE LOADING                      | E-44      |     | B. Site Analysis                    | F-34     |
| 4. | BEQ/BOQ BILLETING                 | E-44      |     | C. Implementation                   | F-39     |
| 5. | MILITARY FAMILY HOUSING           | E-50      | 9.  | BORROW AND FILL SITES               | F-39     |
| б. | TRAINING REQUIREMENTS             | E-54      | 10. | MESS HALL IMPROVEMENT PROGRAM       | F-42     |
| 7. | EXPLOSIVE QUALIFIED LANDING ZONE  | E-55      | 11. | DEMOLITION PLAN                     | F-42     |
| В. | PROPOSED OUT-YEAR PROJECTS        | E-41      | 12. | PROPOSED LAND USE                   | F-42     |
|    |                                   |           | 13. | FOLLOW-ON STUDIES                   | F-42     |
| F. | DEVELOPMENT CONCEPTS              | SECTION F |     | A. On-Going Studies                 | F-42     |
|    |                                   |           |     | B. Recommended Studies              | F-49     |
| 1. | PROGRAM DYNAMICS                  | F-1       |     |                                     |          |
| 2. | NATURAL CONSTRAINTS               | F-1       | G.  | CAPITAL IMPROVEMENTS PLAN SI        | ECTION ( |
|    | A. Natural Vegetation             | F-1       |     |                                     |          |
|    | B. Steep Slopes                   | F-7       | 1.  | FACILITIES IMPROVEMENT PROGRAM      | G-1      |
| 3. | MAN-MADE CONSTRAINTS              | F-7       |     |                                     |          |
|    | A. Helicopter Operations          | F-7       |     |                                     |          |