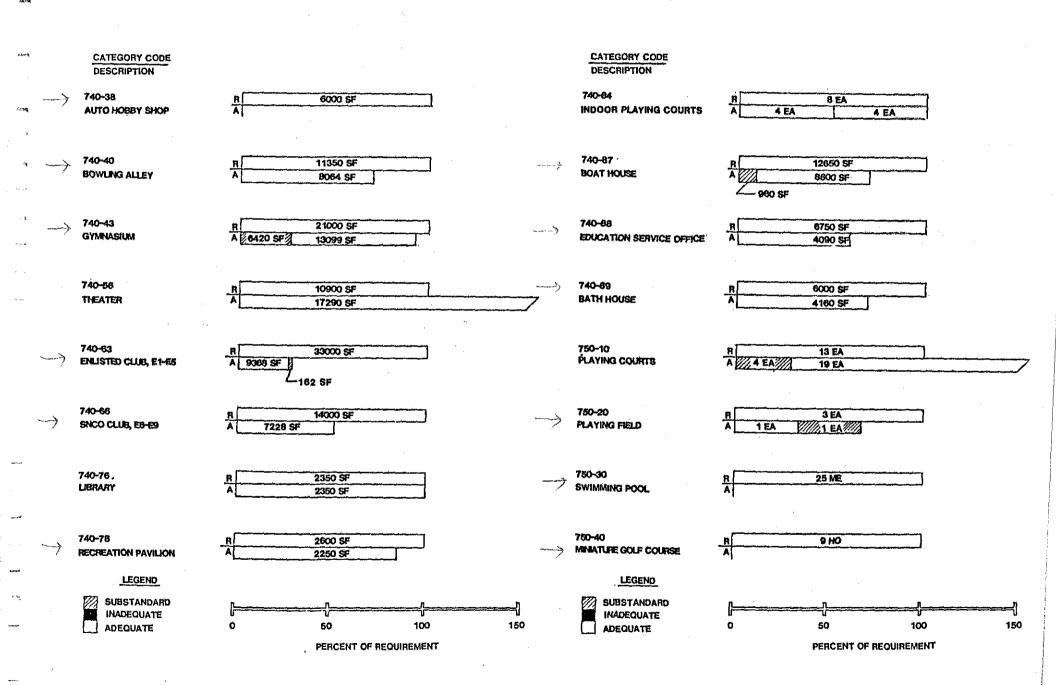

| Ε. | REQUIREMENTS ANALYSIS             | SECTION E |     | B. Reservoirs                       | F-15     |
|----|-----------------------------------|-----------|-----|-------------------------------------|----------|
|    |                                   |           |     | C. Range Fans and Impact Areas      | F-15     |
| 1. | SHORE FACILITIES PLANNING SYSTEM  | E-1       |     | D. Hazardous Waste Storage Building | F-15     |
|    |                                   |           |     | E. Henoko ESQD Arc                  | F-15     |
| 2. | ORGANIZATIONAL ANALYSIS           | E-11      | 4.  | CULTURAL CONSTRAINTS                | F-17     |
|    | A. MCB Camp Butler                | E-11      | 5.  | ENCROACHMENT                        | F-17     |
|    | B. Camp Schwab Camp Commander     | E-15      |     | A. Proposed Releases                | F-20     |
|    | C. 3rd Marine Division            | E-15      | •   | B. Proposed Henoko Dam              | F-20     |
|    | D. 4th Marine Regiment            | E-15      |     | C. Experimental Forestry Station    | F-20     |
|    | E. 1st Tracked Vehicle Battalion  | E-23      |     | D. Release of Water Areas           | F-20     |
|    | F. 3rd LAV Battalion              | E-23      | 6.  | LONG-RANGE ISSUES                   | F-20     |
|    | G. 3rd Reconnaissance Battalion   | E-23      |     | A. Explosive Qualified Landing Zone | F-20     |
|    | H. 3rd FSSG                       | E-27      |     | B. Tracked Vehicle Trail            | F-24     |
|    | I. Ammo Company, 3rd Supply Batta | alionE-27 |     | C. Consolidated Ordnance Study      | F-24     |
|    | J. 3rd Medical Battalion          | E-34      | 7.  | ENVIRONMENTAL ISSUES                | F-24     |
|    | K. 3rd Dental Company             | E-34      |     | A. Beetle Eradication Program       | F-25     |
|    | L. TAFDS, WTS-174                 | E-43      |     | B. Asbestos Survey                  | F-25     |
|    | M. Red Cross                      | E-43      |     | C. Melon Fly Eradication Program    | F-25     |
|    | N. Bank Fort Sam Houston          | E-43      |     | D. GOJ Planting                     | F-32     |
|    | O. OWAX                           | E-43      | 8.  | BASE EXTERIOR ARCHITECTURE PLAN     | F-32     |
|    |                                   |           |     | A. Introduction                     | F-32     |
| 3. | BASE LOADING                      | E-44      |     | B. Site Analysis                    | F-34     |
| 4. | BEQ/BOQ BILLETING                 | E-44      |     | C. Implementation                   | F-39     |
| 5. | MILITARY FAMILY HOUSING           | E-50      | 9.  | BORROW AND FILL SITES               | F-39     |
| б. | TRAINING REQUIREMENTS             | E-54      | 10. | MESS HALL IMPROVEMENT PROGRAM       | F-42     |
| 7. | EXPLOSIVE QUALIFIED LANDING ZONE  | E-55      | 11. | DEMOLITION PLAN                     | F-42     |
| В. | PROPOSED OUT-YEAR PROJECTS        | E-41      | 12. | PROPOSED LAND USE                   | F-42     |
|    |                                   |           | 13. | FOLLOW-ON STUDIES                   | F-42     |
| F. | DEVELOPMENT CONCEPTS              | SECTION F |     | A. On-Going Studies                 | F-42     |
|    |                                   |           |     | B. Recommended Studies              | F-49     |
| 1. | PROGRAM DYNAMICS                  | F-1       |     |                                     |          |
| 2. | NATURAL CONSTRAINTS               | F-1       | G.  | CAPITAL IMPROVEMENTS PLAN SI        | ECTION ( |
|    | A. Natural Vegetation             | F-1       |     |                                     |          |
|    | B. Steep Slopes                   | F-7       | 1.  | FACILITIES IMPROVEMENT PROGRAM      | G-1      |
| 3. | MAN-MADE CONSTRAINTS              | F-7       |     |                                     |          |
|    | A. Helicopter Operations          | F-7       |     |                                     |          |