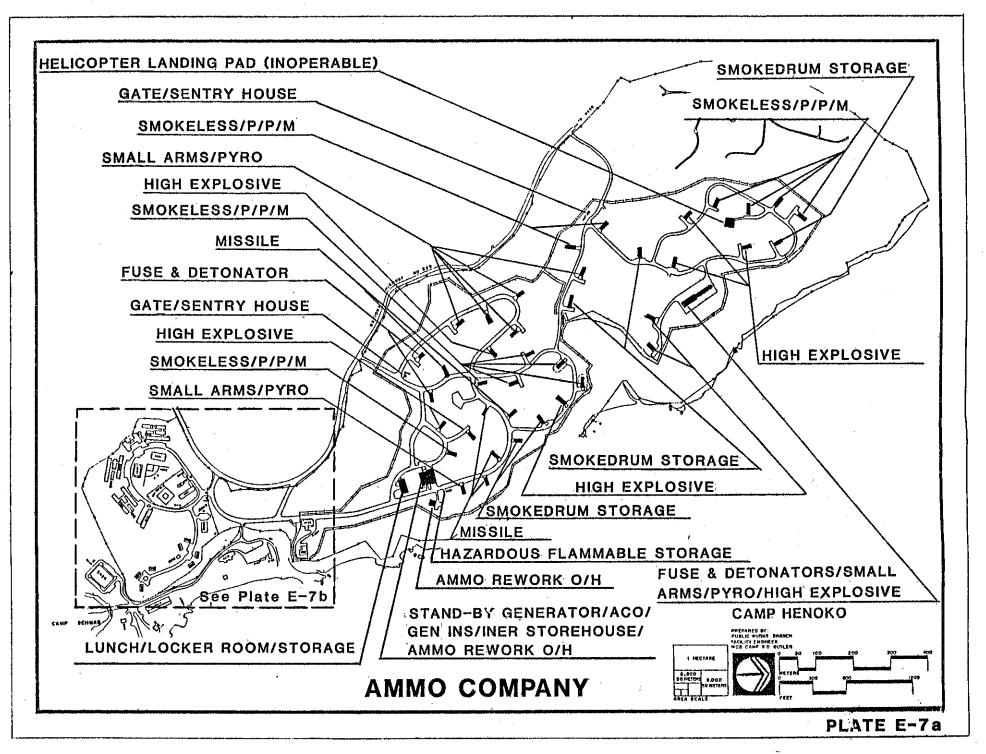

Elements of the 3d Force Service Support Group, headquartered at Camp Kinser, are also located

at Camp Hansen, including the 3rd Medical Battalion and 3rd Dental Company. Ammunition Company, 3rd Supply Battalion, is located at the Henoko Ammunition Storage Area (USFJ Facility Number 6010).