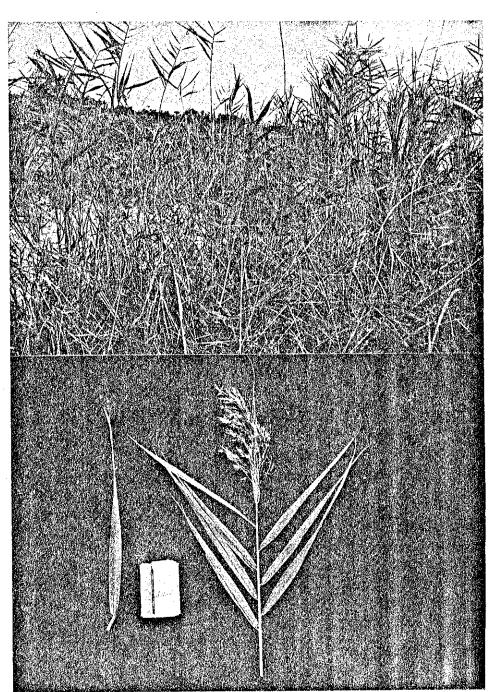

Good Wind Resistance

Dyestuffs



Tobera

Scientific Name

: Piftosporum Tobira

Dryand ex Ait.

Place of Origin : Japan, Okinawa, Taiwan, China

Morphology

Shrub

Blossoming Season: February - March

Soil

Normal Growth;

Able to Withstand Saline

Environment

Remarks

Garden Plant

Medical Purposes

Fodder



: Yabunikkei

Scientific Name

Cinnamomum Japonicum Sieb

Place of Origin

Southern Japan, Taiwan, China,

and Southern Korea

Morphology

: Evergreen Tree

Blossoming Season: March - May

Soil

: Affinity, Acidify Soil and

Sunlight

Remarks

Garden Plant

Park Plant



Local Name : Yoshi

Scientific Name : Phragmites Communis Trin

Place of Origin : Southern Japan

Morphology : Perennial Herb

Blossoming Season: November - December

Soil : Seaside Damp Ground

Remarks : Fodder



## APPENDIX L-4 MAP KEY AND BUILDING INDEX



| PA                              | GE 142                                       |                            |                                                    |                                         | QUARTE                                                                                                         |                                    | TESTENGINEER<br>REPORT #02<br>HOW NUMBER A |                                  | •                                 |                          | B1111<br>DATE                  | 4 1 UCT 19