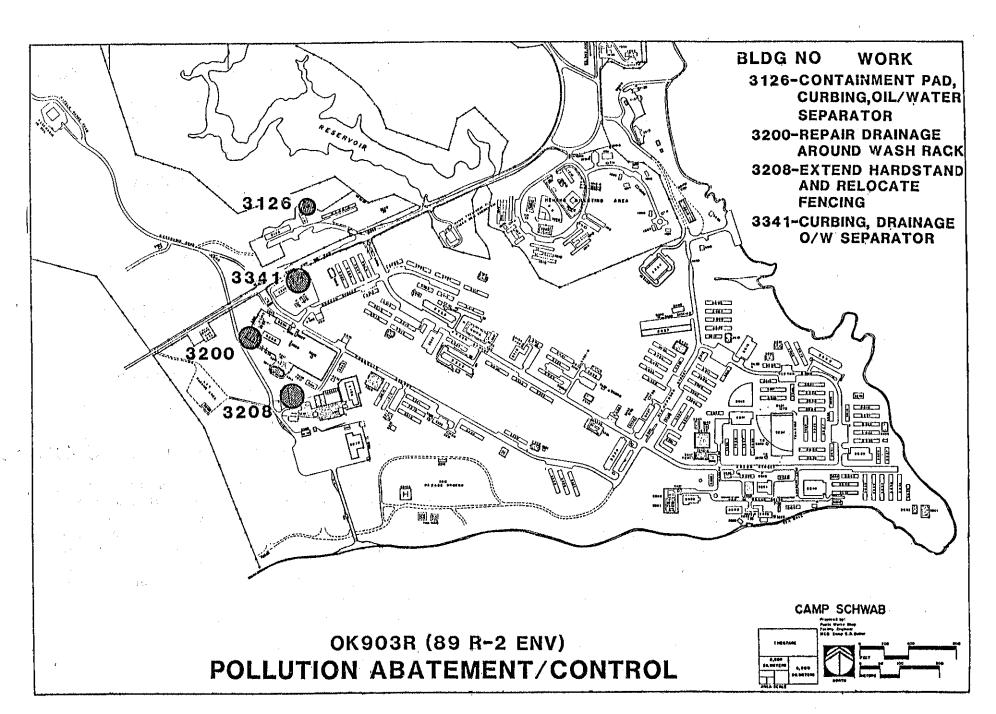

it. Due to the ocurrence of melon flies, the transportation of crops outside of Okinawa Prefecture is limited or restricted by Agricultural Pests Control Laws, becoming a major obstacle to the promotion of Okinawan produce. As a countermeasure, a program for eradication of the melon fly has been developed by the Prefecture: starting with the Miyako Islands (1984-1987), then the Okinawa Islands (1986-1990), and finally the Yaeyama Islands (after 1989).

The flies will be eradicated by a sterile insect technique (SIT), first by reducing the population density by the use of attractant insecticides and then by the release of mass numbers of sterilized insects.

Camp Schwab is scheduled for operations starting March 1987, as shown by Plate J-10.





PLATE J-12





PLATE J-14



PLATE J-15





PLATE J-17

## 3. GOJ PLANTING

Additional planting by the GOJ as a conservation measure is illustrated by Plate J-11.

## 6. DEVELOPMENT

Construction projects for Camp Schwab and Henoko are categorized under the following programs:

## A. JFIP PROGRAM (PLATE J-12)

| MC-6XXX-10 | BOQ (0-3 and above |
|------------|--------------------|
| MC-6XXX-18 | BOQ (0-2 and below |
| MC-6010-01 | BEQ/BOQ/Messhall   |
| i          | (Ammo Company)     |
| MC-6009-21 | Public Works Shop  |
| MC-6009-25 | Warehouse          |

# B. GOJ - INITIATED FIP PROJECTS (PLATE J-13)

Hansen/Schwab Tracked Vehicle
Road

# C. MILITARY CONSTRUCTION PROGRAM (PLATE J-14)

| P-541 | A/C Admin Buildings                |  |  |  |
|-------|------------------------------------|--|--|--|
|       | (Phase One)