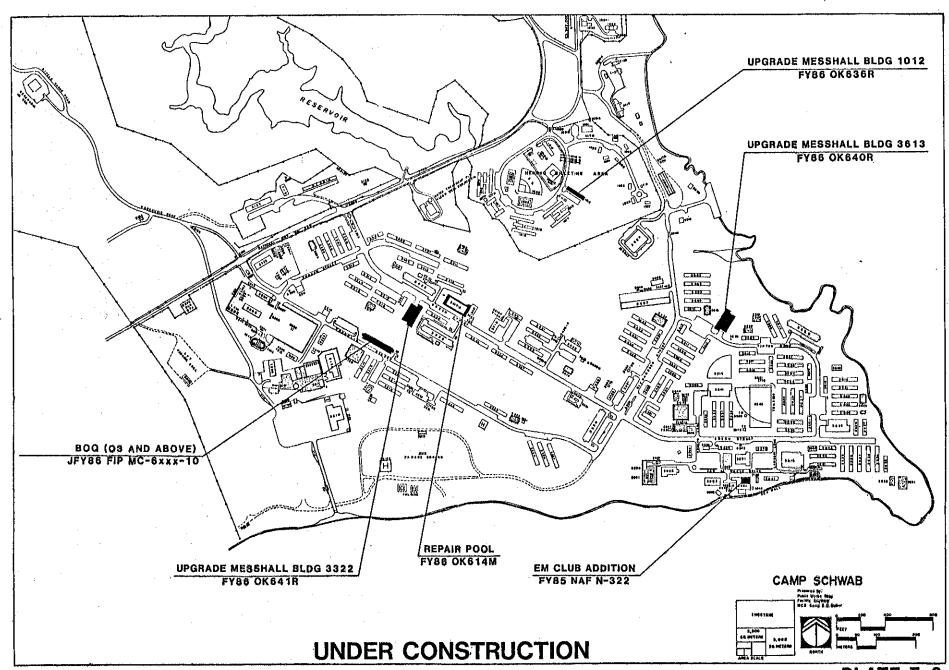

ptual masterplanning and site development, and is considered a formidible constraint to the Master Plan.

#### 2. NATURAL CONSTRAINTS

Natural Constraints for Camp Schwab are illustrated by Plates F-5 (Natural Vegetation Map), F-6 (Camp Schwab Slope Map) and F-7 (Henoko Slope Map).

#### A. NATURAL VEGETATION

The limited natural vegetation at Camp Schwab (in the floodplain of the Henoko Bisha-gawa and along the ridgeline parallel to Green Street) should be retained as a visual resource and for erosion control. Several plant species, while not protected by law under any legal status, are nevertheless considered "rare" by local botanists. Prior to any construction in these areas (depicted on Plate F-5), further investigation under an Environmental Assessment is recommended.



PLATE F-1





PLATE F-3



F-F



Swimming pool 3417-A under rehabilitation.



Addition to EM Club, Building 3652



Reroofing of BEQs



JFIP BOQ MC-6xxx-10

Construction Activity, June 1987

# **B. STEEP SLOPES**

Slopes greater than 10% (see Plates F-6 and F-7) are costly for construction and should be avoided. The use of these sites for borrow and fill was recently investigated and a summary of recommendations is provided by Plate F-20.

# 3. MAN-MADE CONSTRAINTS

Man-made constraints at Camp Schwab cantonment area are illustrated by Plate F-8 and at Henoko by Plate F-9. Explosive Safety Quantity Distance (ESQD) Arcs at Henoko are illustrated by Figure F-1.

#### A. HELICOPTER OPERATIONS

As shown by Plate F-8, there are two operational helicopter pads at Camp Schwab. One pad is located on the pa