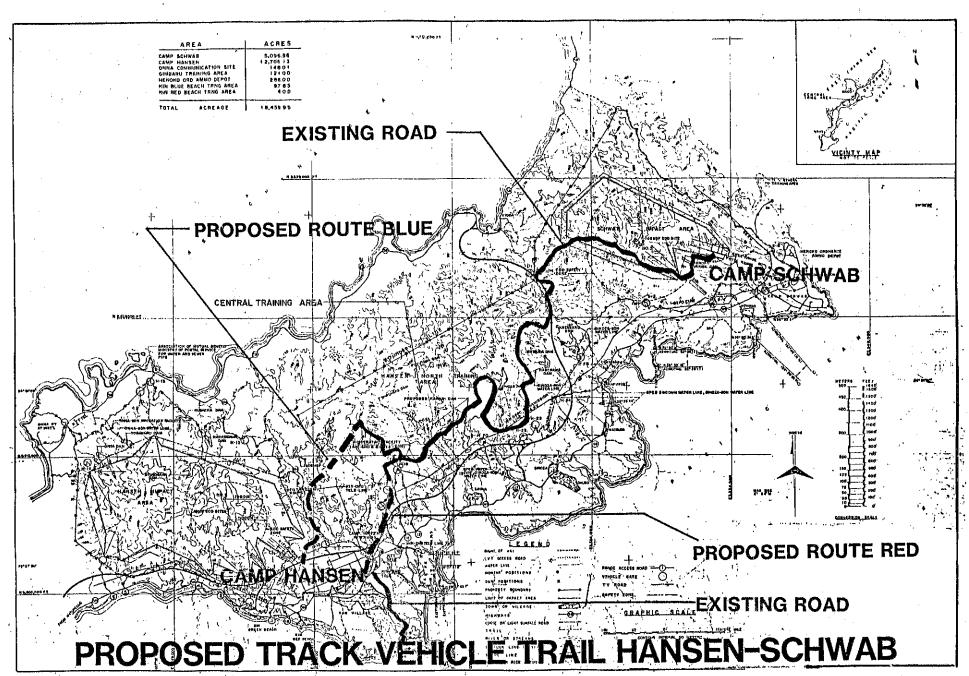

| Ε. | REQUIREMENTS ANALYSIS             | SECTION E |     | B. Reservoirs                       | F-15     |
|----|-----------------------------------|-----------|-----|-------------------------------------|----------|
|    |                                   |           |     | C. Range Fans and Impact Areas      | F-15     |
| 1. | SHORE FACILITIES PLANNING SYSTEM  | E-1       |     | D. Hazardous Waste Storage Building | F-15     |
|    |                                   |           |     | E. Henoko ESQD Arc                  | F-15     |
| 2. | ORGANIZATIONAL ANALYSIS           | E-11      | 4.  | CULTURAL CONSTRAINTS                | F-17     |
|    | A. MCB Camp Butler                | E-11      | 5.  | ENCROACHMENT                        | F-17     |
|    | B. Camp Schwab Camp Commander     | E-15      |     | A. Proposed Releases                | F-20     |
|    | C. 3rd Marine Division            | E-15      | •   | B. Proposed Henoko Dam              | F-20     |
|    | D. 4th Marine Regiment            | E-15      |     | C. Experimental Forestry Station    | F-20     |
|    | E. 1st Tracked Vehicle Battalion  | E-23      |     | D. Release of Water Areas           | F-20     |
|    | F. 3rd LAV Battalion              | E-23      | 6.  | LONG-RANGE ISSUES                   | F-20     |
|    | G. 3rd Reconnaissance Battalion   | E-23      |     | A. Explosive Qualified Landing Zone | F-20     |
|    | H. 3rd FSSG                       | E-27      |     | B. Tracked Vehicle Trail            | F-24     |
|    | I. Ammo Company, 3rd Supply Batta | alionE-27 |     | C. Consolidated Ordnance Study      | F-24     |
|    | J. 3rd Medical Battalion          | E-34      | 7.  | ENVIRONMENTAL ISSUES                | F-24     |
|    | K. 3rd Dental Company             | E-34      |     | A. Beetle Eradication Program       | F-25     |
|    | L. TAFDS, WTS-174                 | E-43      |     | B. Asbestos Survey                  | F-25     |
|    | M. Red Cross                      | E-43      |     | C. Melon Fly Eradication Program    | F-25     |
|    | N. Bank Fort Sam Houston          | E-43      |     | D. GOJ Planting                     | F-32     |
|    | O. OWAX                           | E-43      | 8.  | BASE EXTERIOR ARCHITECTURE PLAN     | F-32     |
|    |                                   |           |     | A. Introduction                     | F-32     |
| 3. | BASE LOADING                      | E-44      |     | B. Site Analysis                    | F-34     |
| 4. | BEQ/BOQ BILLETING                 | E-44      |     | C. Implementation                   | F-39     |
| 5. | MILITARY FAMILY HOUSING           | E-50      | 9.  | BORROW AND FILL SITES               | F-39     |
| б. | TRAINING REQUIREMENTS             | E-54      | 10. | MESS HALL IMPROVEMENT PROGRAM       | F-42     |
| 7. | EXPLOSIVE QUALIFIED LANDING ZONE  | E-55      | 11. | DEMOLITION PLAN                     | F-42     |
| В. | PROPOSED OUT-YEAR PROJECTS        | E-41      | 12. | PROPOSED LAND USE                   | F-42     |
|    |                                   |           | 13. | FOLLOW-ON STUDIES                   | F-42     |
| F. | DEVELOPMENT CONCEPTS              | SECTION F |     | A. On-Going Studies                 | F-42     |
|    |                                   |           |     | B. Recommended Studies              | F-49     |
| 1. | PROGRAM DYNAMICS                  | F-1       |     |                                     |          |
| 2. | NATURAL CONSTRAINTS               | F-1       | G.  | CAPITAL IMPROVEMENTS PLAN SI        | ECTION ( |
|    | A. Natural Vegetation             | F-1       |     |                                     |          |
|    | B. Steep Slopes                   | F-7       | 1.  | FACILITIES IMPROVEMENT PROGRAM      | G-1      |
| 3. | MAN-MADE CONSTRAINTS              | F-7       |     |                                     |          |
|    | A. Helicopter Operations          | F-7       |     |                                     |          |