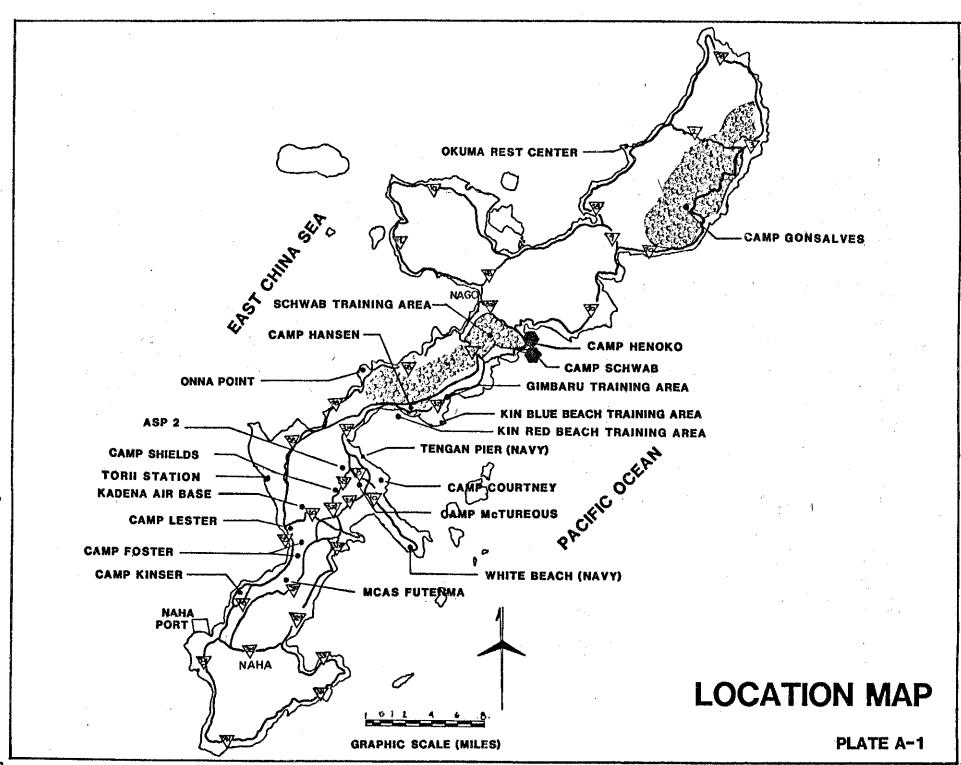

## 2. MCB CAMP S.D. BUTLER

MCB Camp Smedley D. Butler, Japan, is comprised of eight major USMC camps on Okinawa and Camp Fuji on Honshu Island, as illustrated by Plates A-1 and A-2. Including maneuver areas, MCB Camp Butler constitutes more than 81,456 acres and 3,527 buildings and structures with a replacement value in excess of \$1.3 billion dollars.

This Master Plan examines Camp Schwab, the Schwab Training Area (North Central Training Area), and the Henoko Ammunition Storage area. These facilities are combined for consideration of Basic Facilities Requirements when analyzed by the Facilities Engineer, MCB Camp Butler.