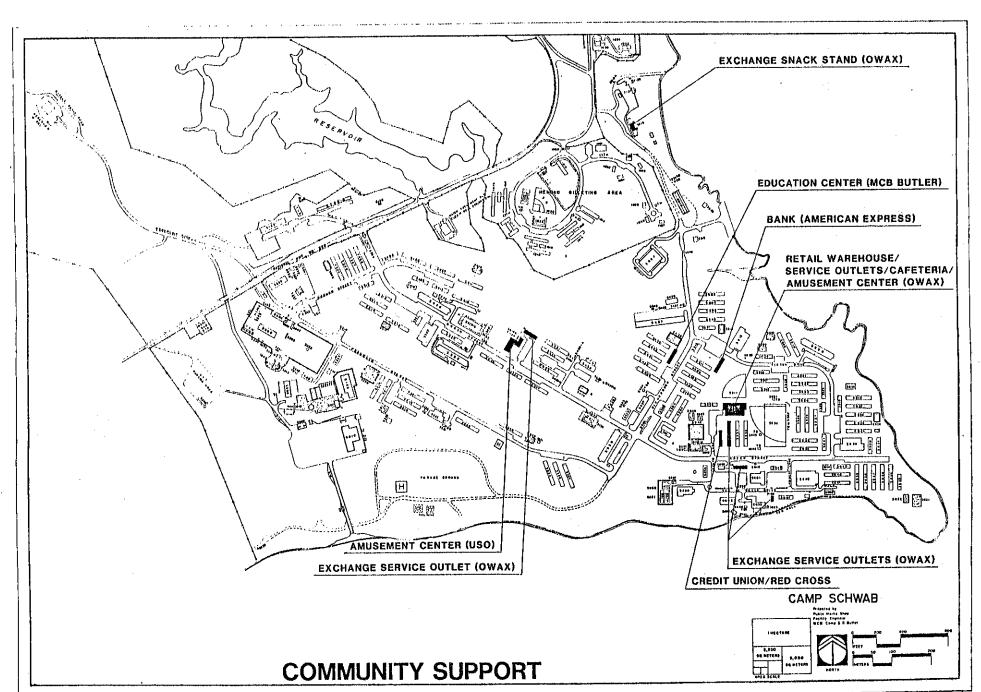

| Ε. | REQUIREMENTS ANALYSIS             | SECTION E |     | B. Reservoirs                       | F-15     |
|----|-----------------------------------|-----------|-----|-------------------------------------|----------|
|    |                                   |           |     | C. Range Fans and Impact Areas      | F-15     |
| 1. | SHORE FACILITIES PLANNING SYSTEM  | E-1       |     | D. Hazardous Waste Storage Building | F-15     |
|    |                                   |           |     | E. Henoko ESQD Arc                  | F-15     |
| 2. | ORGANIZATIONAL ANALYSIS           | E-11      | 4.  | CULTURAL CONSTRAINTS                | F-17     |
|    | A. MCB Camp Butler                | E-11      | 5.  | ENCROACHMENT                        | F-17     |
|    | B. Camp Schwab Camp Commander     | E-15      |     | A. Proposed Releases                | F-20     |
|    | C. 3rd Marine Division            | E-15      | •   | B. Proposed Henoko Dam              | F-20     |
|    | D. 4th Marine Regiment            | E-15      |     | C. Experimental Forestry Station    | F-20     |
|    | E. 1st Tracked Vehicle Battalion  | E-23      |     | D. Release of Water Areas           | F-20     |
|    | F. 3rd LAV Battalion              | E-23      | 6.  | LONG-RANGE ISSUES                   | F-20     |
|    | G. 3rd Reconnaissance Battalion   | E-23      |     | A. Explosive Qualified Landing Zone | F-20     |
|    | H. 3rd FSSG                       | E-27      |     | B. Tracked Vehicle Trail            | F-24     |
|    | I. Ammo Company, 3rd Supply Batta | alionE-27 |     | C. Consolidated Ordnance Study      | F-24     |
|    | J. 3rd Medical Battalion          | E-34      | 7.  | ENVIRONMENTAL ISSUES                | F-24     |
|    | K. 3rd Dental Company             | E-34      |     | A. Beetle Eradication Program       | F-25     |
|    | L. TAFDS, WTS-174                 | E-43      |     | B. Asbestos Survey                  | F-25     |
|    | M. Red Cross                      | E-43      |     | C. Melon Fly Eradication Program    | F-25     |
|    | N. Bank Fort Sam Houston          | E-43      |     | D. GOJ Planting                     | F-32     |
|    | O. OWAX                           | E-43      | 8.  | BASE EXTERIOR ARCHITECTURE PLAN     | F-32     |
|    |                                   |           |     | A. Introduction                     | F-32     |
| 3. | BASE LOADING                      | E-44      |     | B. Site Analysis                    | F-34     |
| 4. | BEQ/BOQ BILLETING                 | E-44      |     | C. Implementation                   | F-39     |
| 5. | MILITARY FAMILY HOUSING           | E-50      | 9.  | BORROW AND FILL SITES               | F-39     |
| б. | TRAINING REQUIREMENTS             | E-54      | 10. | MESS HALL IMPROVEMENT PROGRAM       | F-42     |
| 7. | EXPLOSIVE QUALIFIED LANDING ZONE  | E-55      | 11. | DEMOLITION PLAN                     | F-42     |
| В. | PROPOSED OUT-YEAR PROJECTS        | E-41      | 12. | PROPOSED LAND USE                   | F-42     |
|    |                                   |           | 13. | FOLLOW-ON STUDIES                   | F-42     |
| F. | DEVELOPMENT CONCEPTS              | SECTION F |     | A. On-Going Studies                 | F-42     |
|    |                                   |           |     | B. Recommended Studies              | F-49     |
| 1. | PROGRAM DYNAMICS                  | F-1       |     |                                     |          |
| 2. | NATURAL CONSTRAINTS               | F-1       | G.  | CAPITAL IMPROVEMENTS PLAN SI        | ECTION ( |
|    | A. Natural Vegetation             | F-1       |     |                                     |          |
|    | B. Steep Slopes                   | F-7       | 1.  | FACILITIES IMPROVEMENT PROGRAM      | G-1      |
| 3. | MAN-MADE CONSTRAINTS              | F-7       |     |                                     |          |
|    | A. Helicopter Operations          | F-7       |     |                                     |          |