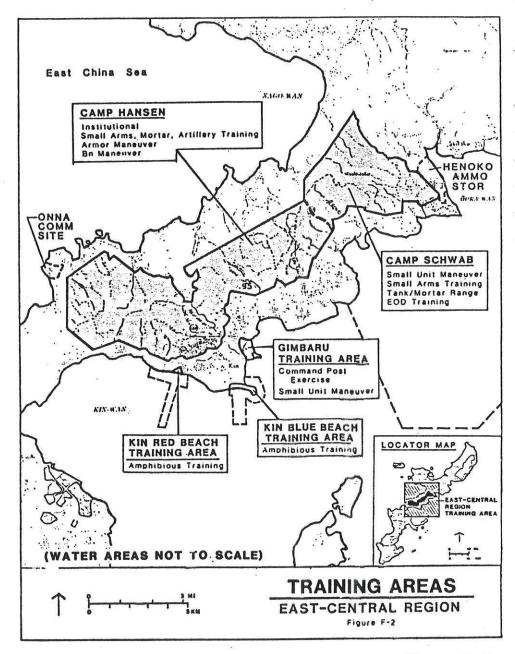

This Master Plan examines Camp Schwab, the Schwab Training Area (North Central Training Area), and the Henoko Ammunition Storage area. These facilities are combined for consideration of Basic Facilities Requirements when analyzed by the Facilities Engineer, MCB Camp Butler.