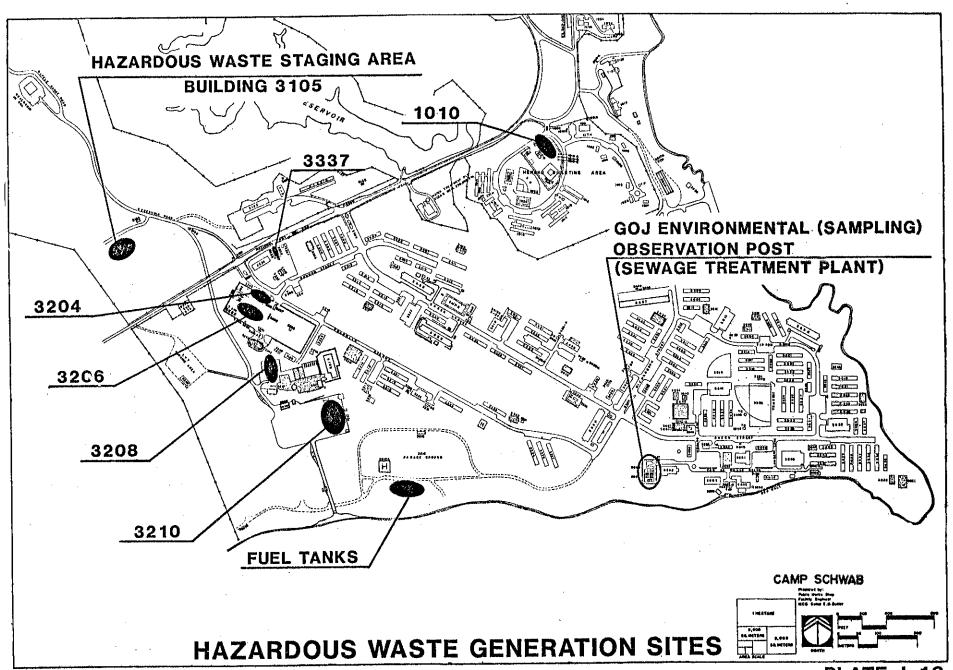

-------------------|
| N-322 | EM Club Addition         |
| P-656 | Boating Facility         |
| P-697 | Beach Cabanas Conversion |
| P-746 | Minature Golf Course     |

# F. MINOR CONSTRUCTION PROGRAM (PLATES J-16 AND J-17)

| OK505R | Small Arms Remote Target               |
|--------|----------------------------------------|
| OK926R | System<br>Armory/Supply Building       |
| OK903R | Conversion Pollution Abatement/Control |

## 7. ENVIRONMENTAL POLLUTION CONTROL

MCB Camp S.D. Butler is required to upgrade fixed facilities operated by the Marine Corps where such upgrading is necessary to meet the Government of Japan (GOJ) Basic Law for Environmental Pollution Control. Planning proposals include consideration that would minimize the disruption of the environment during construction.



PLATE J-18



PLATE J-19



Vehicle Refuel Storage Tanks 3242 and 3243,1st Tracked Vehicle Battalion motorpool



Building 3105, Hazardous Waste Storage Facility



Structure 3241, Loading Facility



Nago City water treatment plant

In compliance with Executive Order 12088, a PEA is required to ensure that construction and operation of facilities outside the United States complies with the environmental pollution control standards of general applicability of the host country. This general requirement is extended by Article III of the Status-of-Forces Agreement (SOFA) which specifies that all US facilities and areas in use by US Forces are to be operated with sue regard for public safety.

The Government of Japan (GOJ), in conjunction with the Prefectural Government, conducts annual envi