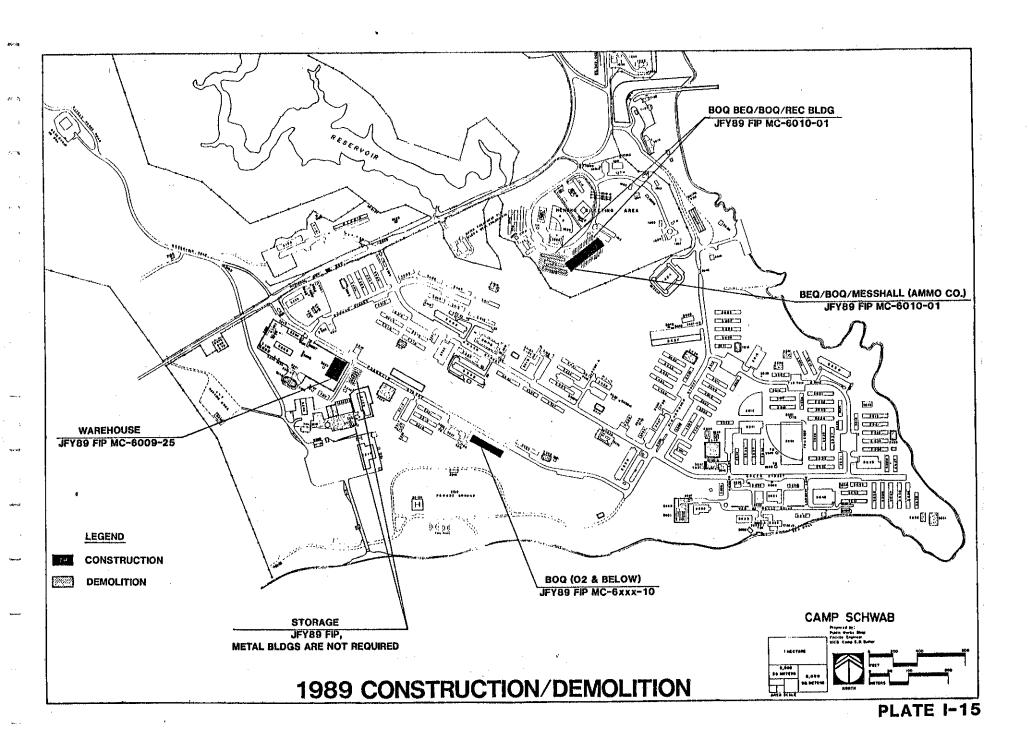

wab Training Area. Additionally, survey of the Schwab-Hansen host-nation Tracked Vehicle Road for construction will be conducted during 1987.

### B. 1988 CONSTRUCTION/DEMOLITION (PLATE I-13)

A \$1,200,000 Boating Facility will be constructed in 1988. Inadequate BOQs 2314, 3227, 3226, and 3224 on Camp Schwab will be demolished, along with Building 1013 in the Henoko Cantonment Area. As shown by Plate I-13, 31 open-bay, rotational BEQs will be air-conditioned during 1988.

## C. 1989 CONSTRUCTION/DEMOLITION (PLATE I-15)

Concurrent with the construction of JFTP MC-6010-01, a 5,297 square meter BEQ/BOQ/Messhall facility for Ammunition Company at Henoko, Buildings 1014 and 1016 will be demolished. Buildings 3233 and 3211 on Camp Schwab will also be demolished.



LAIC IT!





PLATE I-13





1-23



PLATE I-16

A two-story, 60-module BOQ for grades 0-2 and below will be constructed, during and after which the "VIP" helipad across from Building 3329 will be deactivated. A 1,867 square meter warehouse for the 1st Tracked Vehicle Battalion will also be constructed in 1989. As shown by Plate I-15, seventeen administrative buildings at Camp Schwab and one at Henoko will receive electrical upgrade and air-conditioning under MILCON P-542.

## D. 1990 CONSTRUCTION/DEMOLITION (PLATE I-17)

BOQs 3329, 3221 and 3219 will be air-conditioned and benefit from upgraded electrical services, theinstallation of central TV/FM antenna, and rehabilitation of kitchens and bathrooms under MILCON P-864. (see Plate I-17).

Except for spill-over activity from 1989, no construction nor demolition is a