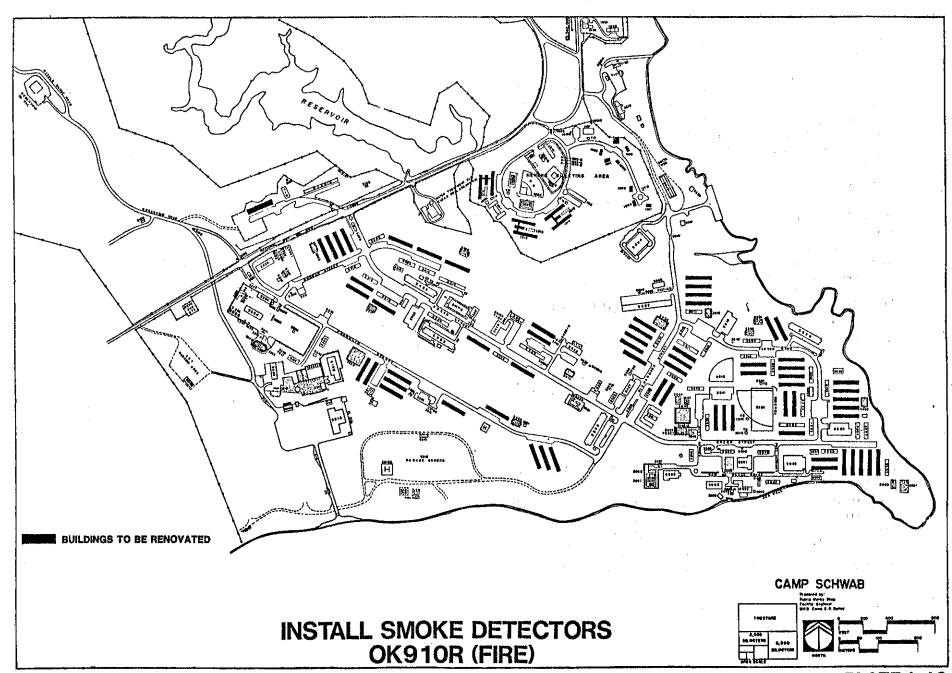

t" construction activity.

The remaining Plates illustrate the evolution of construction activity at Camp Hansen from 1986 through 1993.

## A. 1987 CONSTRUCTION/DEMOLITION (PLATE I-9)

Building T-028 will be demolished and the AAFES Concessionnaire moved to Building Construction will begin on JFIP MC-6XXX-10, a two-story, 40-room BOO for grades 0-3 and above. Several NAF Projects will start construction in 1987: Five picnic pavillions at various locations, a 2,673 square foot addition to the EM Club (Building 3652), and an 18-hole minature golf course (currently listed as a FY90 Project but expected to breakground earlier). 19,020 square feet of existing messhall, (Building 3629) will be converted to an Armory and Supply Building with office space for the



PLATE I-5





PLATE I-7







PLATE I-10

Reconnaissance Battalion.

79 buildings at Camp Schwab (see Plate I-10) will be outfitted with photoelectric smoke Air-conditioning systems will be detectors. added to Admin Buildings 3319, 3501, 3511, 3527, 3643 under MILCON P-541. Pollution abatement and control facilities to prevent potential POL spills will be constructed at various sites on Camp Schwab, and the Small Arms Remote Target System (Plate I-11) will be constructed in the Schwab Training Area. Additionally, survey of the Schwab-Hansen host-nation Tracked Vehicle Road for construction will be conducted during 1987.

### B. 1988 CONSTRUCTION/DEMOLITION (PLATE I-13)

A \$1,200,000 Boating Facility will be constructed in 1988. Inadequate BOQs 2314, 3227, 3226, and 3224 on Camp Schwab will be demolished, along with