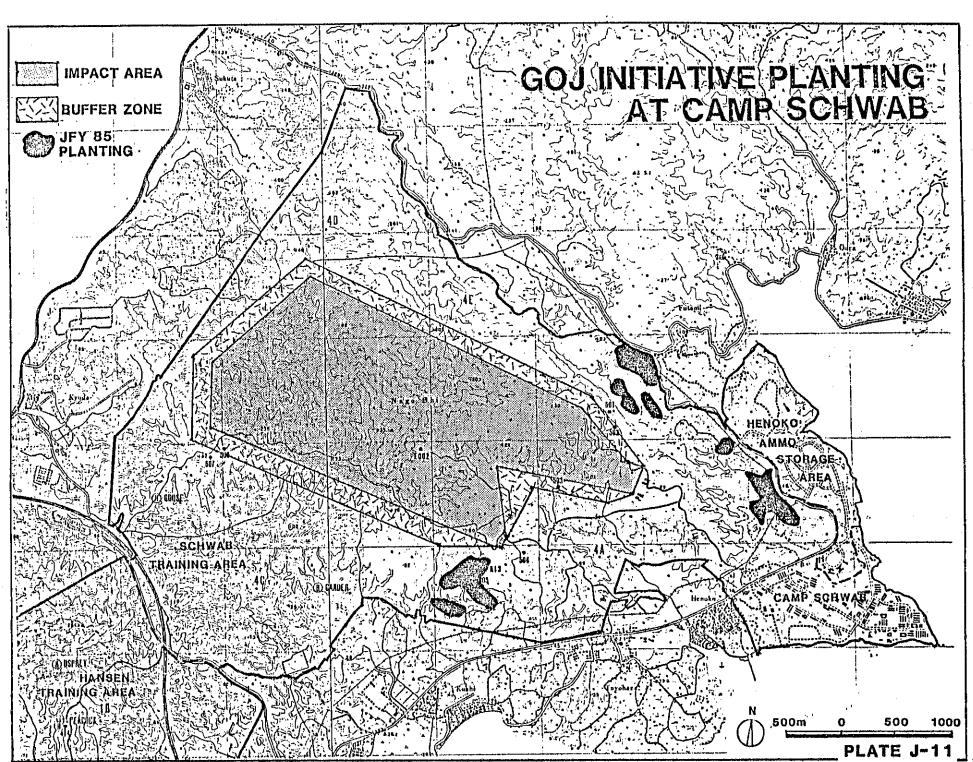

OKINAWA, JAPAN

PREPARED BY: FACILITIES ENGINEER MCB CAMP BUTLER, OKINAWA, JAPAN

MCB CAMP SMEDLEY D. BUTLER

CAMP SCHWAB and henoko ammunition area

MASTER PLAN

OKINAWA JAPAN