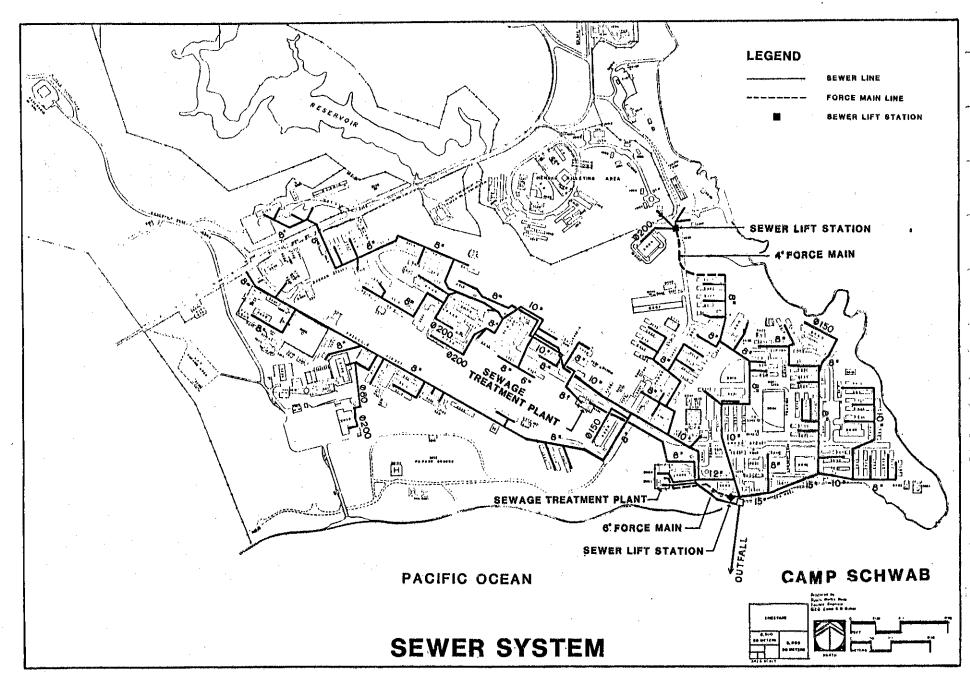

and constructed by GOJ in 1982, has a daily treatment capacity of 451,000 gallons and provides for secondary treatment to fully comply with GOJ environmental requirements. The system is adequate for existing and anticipated future requirements. The Sanitary Sewer System for Camp Schwab is illustrated by Plate D-13 and for Henoko by Plate D-14.

# D. SOLID WASTE

Solid waste collection and disposal is accomplished by civilian collection administered by maintenance service contract.

# E. STORM DRAINAGE

No critical problems related to surface storm drainage in Camp Schwab are presently known. The Storm Drainage System for Camp Schwab is illustrated by Plate D-15 and for Henoko by Plate D-16.



Nago City Water Treatment Plant



Camp Schwab Sewage Treatment Plant (Buildings 3334 and 3335)



PLATE D-13



PLATE D-14



PLATE D-15



PLATE D-16



**Building 3331, Transformer Station** 



Building 3105, Hazardous Waste Storage Facility



Building 3439, MARS Station



Building 3658, Telephone Exchange

# F. COMMUNICATIONS AND ELECTRONICS

The communication system for Camp Schwab is shown by Plate D-17 and for Henoko by Plate D-18. Military telephone service on Okinawa is provided by the DOD integrated dial network (MITS)—all U.S. owned. Local telephone service for the station is provided by the Marine Corps dial central office at Camp Courtney. Overseas AUTOVON service is provided through an electronic switching system at Camp Courtney. The on-base local telephone distribution cable system is a combination aerial and underground system.

#### G. LAND USE AND REAL ESTATE

Ca