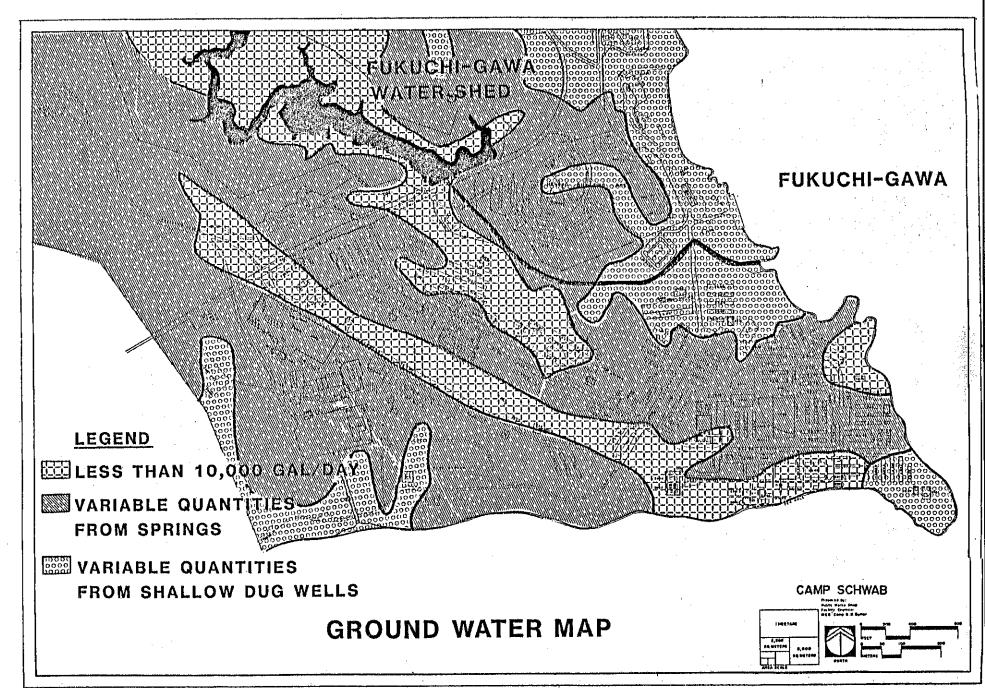

| Ε. | REQUIREMENTS ANALYSIS             | SECTION E |     | B. Reservoirs                       | F-15     |
|----|-----------------------------------|-----------|-----|-------------------------------------|----------|
|    |                                   |           |     | C. Range Fans and Impact Areas      | F-15     |
| 1. | SHORE FACILITIES PLANNING SYSTEM  | E-1       |     | D. Hazardous Waste Storage Building | F-15     |
|    |                                   |           |     | E. Henoko ESQD Arc                  | F-15     |
| 2. | ORGANIZATIONAL ANALYSIS           | E-11      | 4.  | CULTURAL CONSTRAINTS                | F-17     |
|    | A. MCB Camp Butler                | E-11      | 5.  | ENCROACHMENT                        | F-17     |
|    | B. Camp Schwab Camp Commander     | E-15      |     | A. Proposed Releases                | F-20     |
|    | C. 3rd Marine Division            | E-15      | •   | B. Proposed Henoko Dam              | F-20     |
|    | D. 4th Marine Regiment            | E-15      |     | C. Experimental Forestry Station    | F-20     |
|    | E. 1st Tracked Vehicle Battalion  | E-23      |     | D. Release of Water Areas           | F-20     |
|    | F. 3rd LAV Battalion              | E-23      | 6.  | LONG-RANGE ISSUES                   | F-20     |
|    | G. 3rd Reconnaissance Battalion   | E-23      |     | A. Explosive Qualified Landing Zone | F-20     |
|    | H. 3rd FSSG                       | E-27      |     | B. Tracked Vehicle Trail            | F-24     |
|    | I. Ammo Company, 3rd Supply Batta | alionE-27 |     | C. Consolidated Ordnance Study      | F-24     |
|    | J. 3rd Medical Battalion          | E-34      | 7.  | ENVIRONMENTAL ISSUES                | F-24     |
|    | K. 3rd Dental Company             | E-34      |     | A. Beetle Eradication Program       | F-25     |
|    | L. TAFDS, WTS-174                 | E-43      |     | B. Asbestos Survey                  | F-25     |
|    | M. Red Cross                      | E-43      |     | C. Melon Fly Eradication Program    | F-25     |
|    | N. Bank Fort Sam Houston          | E-43      |     | D. GOJ Planting                     | F-32     |
|    | O. OWAX                           | E-43      | 8.  | BASE EXTERIOR ARCHITECTURE PLAN     | F-32     |
|    |                                   |           |     | A. Introduction                     | F-32     |
| 3. | BASE LOADING                      | E-44      |     | B. Site Analysis                    | F-34     |
| 4. | BEQ/BOQ BILLETING                 | E-44      |     | C. Implementation                   | F-39     |
| 5. | MILITARY FAMILY HOUSING           | E-50      | 9.  | BORROW AND FILL SITES               | F-39     |
| б. | TRAINING REQUIREMENTS             | E-54      | 10. | MESS HALL IMPROVEMENT PROGRAM       | F-42     |
| 7. | EXPLOSIVE QUALIFIED LANDING ZONE  | E-55      | 11. | DEMOLITION PLAN                     | F-42     |
| В. | PROPOSED OUT-YEAR PROJECTS        | E-41      | 12. | PROPOSED LAND USE                   | F-42     |
|    |                                   |           | 13. | FOLLOW-ON STUDIES                   | F-42     |
| F. | DEVELOPMENT CONCEPTS              | SECTION F |     | A. On-Going Studies                 | F-42     |
|    |                                   |           |     | B. Recommended Studies              | F-49     |
| 1. | PROGRAM DYNAMICS                  | F-1       |     |                                     |          |
| 2. | NATURAL CONSTRAINTS               | F-1       | G.  | CAPITAL IMPROVEMENTS PLAN SI        | ECTION ( |
|    | A. Natural Vegetation             | F-1       |     |                                     |          |
|    | B. Steep Slopes                   | F-7       | 1.  | FACILITIES IMPROVEMENT PROGRAM      | G-1      |
| 3. | MAN-MADE CONSTRAINTS              | F-7       |     |                                     |          |
|    | A. Helicopter Operations          | F-7       |     |                                     |          |