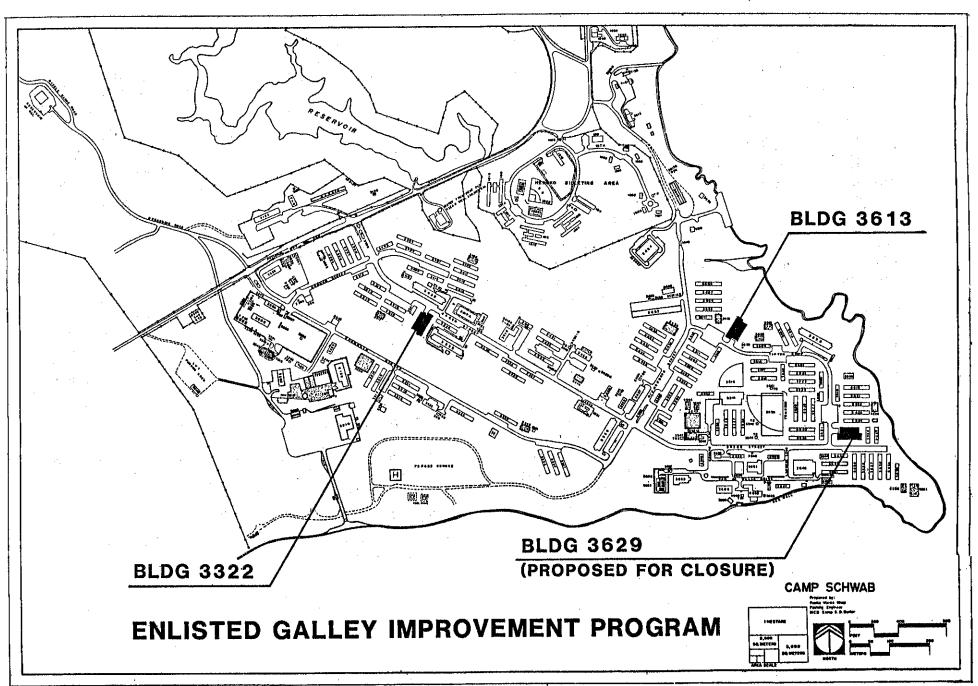

OKINAWA, JAPAN

PREPARED BY: FACILITIES ENGINEER MCB CAMP BUTLER, OKINAWA, JAPAN

MCB CAMP SMEDLEY D. BUTLER

CAMP SCHWAB and henoko ammunition area

MASTER PLAN

OKINAWA JAPAN