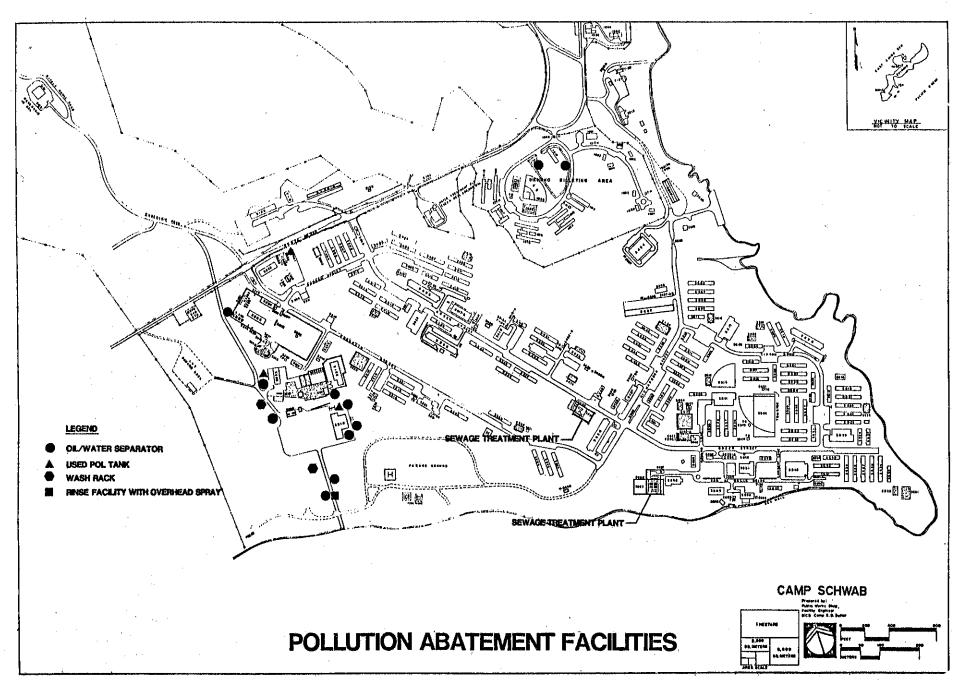

-----|
| N-322 | EM Club Addition         |
| P-656 | Boating Facility         |
| P-697 | Beach Cabanas Conversion |
| P-746 | Minature Golf Course     |

# F. MINOR CONSTRUCTION PROGRAM (PLATES J-16 AND J-17)

| OK505R | Small Arms Remote Target               |
|--------|----------------------------------------|
| OK926R | System<br>Armory/Supply Building       |
| OK903R | Conversion Pollution Abatement/Control |

## 7. ENVIRONMENTAL POLLUTION CONTROL

MCB Camp S.D. Butler is required to upgrade fixed facilities operated by the Marine Corps where such upgrading is necessary to meet the Government of Japan (GOJ) Basic Law for Environmental Pollution Control. Planning proposals include consideration that would minimize the disruption of the environment during construction.



PLATE J-18



PLATE J-19



Vehicle Refuel Storage Tanks 3242 and 3243,1st Tracked Vehicle Battalion motorpool



Building 3105, Hazardous Waste Storage Facility



Structure 3241, Loading Facility



Nago City water treatment plant

In compliance with Executive Order 12088, a PEA is required to ensure that construction and operation of facilities outside the United States complies with the environmental pollution control standards of general applicability of the host country. This general requirement is extended by Article III of the Status-of-Forces Agreement (SOFA) which specifies that all US facilities and areas in use by US Forces are to be operated with sue regard for public safety.

The Government of Japan (GOJ), in conjunction with the Prefectural Government, conducts annual environmental obse