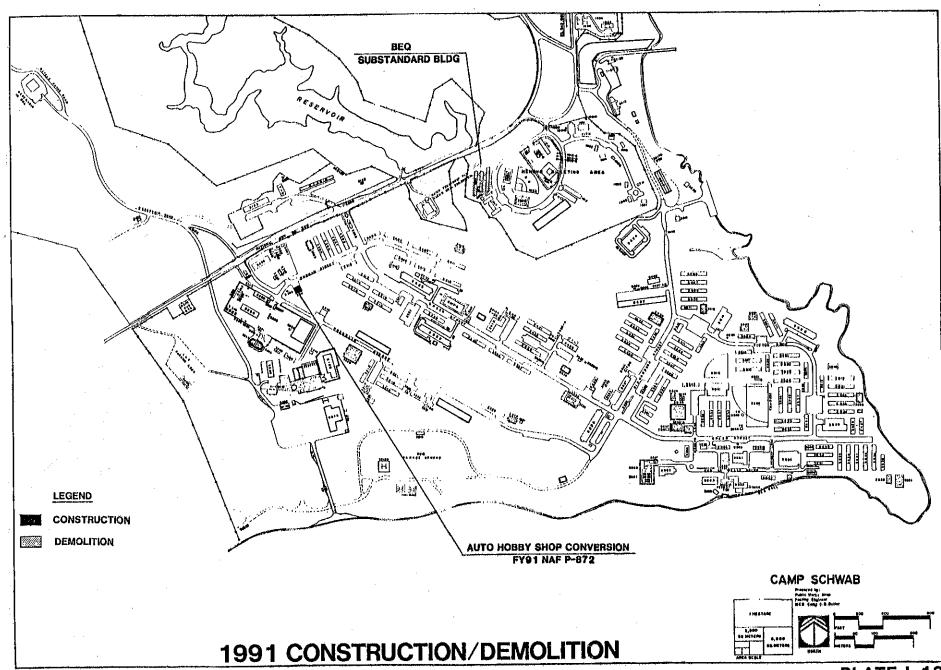

CONSTRUCTION/DEMOLITION (PLATE I-20)

A Communications-Maintenance Shop (P-815) and an Auto Organization Shop (P-377) are scheduled for construction in this timeframe.

## 6. CAMPS SCHWAB AND HENOKO 1987-1993

This Master Plan has developed a comprehensive facilities improvement and land management plan for the years 1987 to 1993, including nine host-nation projects worth \$540 million, six military construction projects worth \$37 million, and 5 NAF projects worth \$2.5 million. Because of the dynamics of host-nation construction, which provides the bulk of this programmed amount, there is a high degree of reliability that construction will commence. Plate I-20 is a look forward to a portrait of Camps Schwab and Henoko in 1994 as a result of this Master Plan.



PLATE I-17



PLATE I-18



PLATE I-19



**PLATE 1-20** 



PLATE I-21

#### **ENVIRONMENTAL PROGRAMS**

#### AND

#### PRELIMINARY ENVIRONMENTAL ASSESSMENT (PEA)

## MASTERPLAN FOR CAMP SCHWAB AND HENOKO AMMUNITION STORAGE AREAS, MCB CAMP BUTLER

PREPARERS:

Mr. J. G. Wallmeyer, Environmental & Natural Resources Branch

and

LCDR N. B. Hall, PE, RA, RLA Public Works Branch

#### FACILITIES ENGINEER DIVISION MCB CAMP S. D. BUTLER

P.O. Box 395 FPO Seattle WA 98773-5000

Prepared in accordance with OPNAVINST 6240.3 in compliance with the National Environmental Policy Act of 1969

#### 1. INTRODUCTION

This is a PEA for a Master Plan in accordance with NAVFACINST 11010.63.B. It is intended to identify broad areas of impact of planning proposals contained in the Master Plan and will not examine, in detail, the enviro