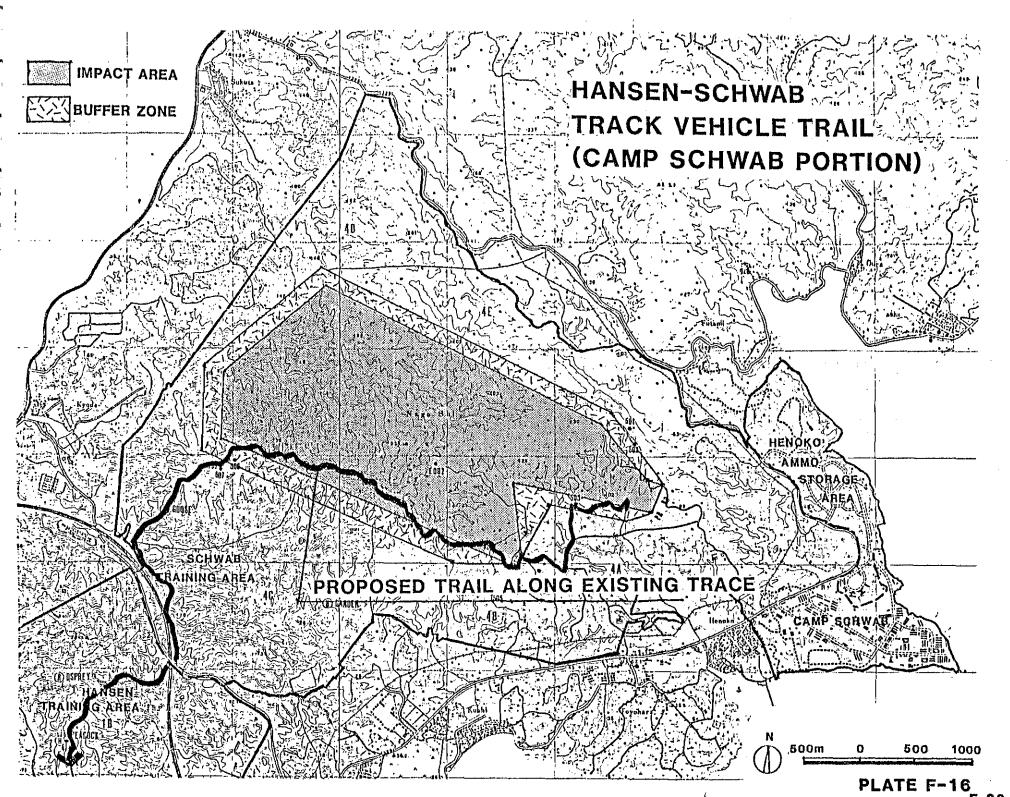

| Ε. | REQUIREMENTS ANALYSIS             | SECTION E |     | B. Reservoirs                       | F-15     |
|----|-----------------------------------|-----------|-----|-------------------------------------|----------|
|    |                                   |           |     | C. Range Fans and Impact Areas      | F-15     |
| 1. | SHORE FACILITIES PLANNING SYSTEM  | E-1       |     | D. Hazardous Waste Storage Building | F-15     |
|    |                                   |           |     | E. Henoko ESQD Arc                  | F-15     |
| 2. | ORGANIZATIONAL ANALYSIS           | E-11      | 4.  | CULTURAL CONSTRAINTS                | F-17     |
|    | A. MCB Camp Butler                | E-11      | 5.  | ENCROACHMENT                        | F-17     |
|    | B. Camp Schwab Camp Commander     | E-15      |     | A. Proposed Releases                | F-20     |
|    | C. 3rd Marine Division            | E-15      | •   | B. Proposed Henoko Dam              | F-20     |
|    | D. 4th Marine Regiment            | E-15      |     | C. Experimental Forestry Station    | F-20     |
|    | E. 1st Tracked Vehicle Battalion  | E-23      |     | D. Release of Water Areas           | F-20     |
|    | F. 3rd LAV Battalion              | E-23      | 6.  | LONG-RANGE ISSUES                   | F-20     |
|    | G. 3rd Reconnaissance Battalion   | E-23      |     | A. Explosive Qualified Landing Zone | F-20     |
|    | H. 3rd FSSG                       | E-27      |     | B. Tracked Vehicle Trail            | F-24     |
|    | I. Ammo Company, 3rd Supply Batta | alionE-27 |     | C. Consolidated Ordnance Study      | F-24     |
|    | J. 3rd Medical Battalion          | E-34      | 7.  | ENVIRONMENTAL ISSUES                | F-24     |
|    | K. 3rd Dental Company             | E-34      |     | A. Beetle Eradication Program       | F-25     |
|    | L. TAFDS, WTS-174                 | E-43      |     | B. Asbestos Survey                  | F-25     |
|    | M. Red Cross                      | E-43      |     | C. Melon Fly Eradication Program    | F-25     |
|    | N. Bank Fort Sam Houston          | E-43      |     | D. GOJ Planting                     | F-32     |
|    | O. OWAX                           | E-43      | 8.  | BASE EXTERIOR ARCHITECTURE PLAN     | F-32     |
|    |                                   |           |     | A. Introduction                     | F-32     |
| 3. | BASE LOADING                      | E-44      |     | B. Site Analysis                    | F-34     |
| 4. | BEQ/BOQ BILLETING                 | E-44      |     | C. Implementation                   | F-39     |
| 5. | MILITARY FAMILY HOUSING           | E-50      | 9.  | BORROW AND FILL SITES               | F-39     |
| б. | TRAINING REQUIREMENTS             | E-54      | 10. | MESS HALL IMPROVEMENT PROGRAM       | F-42     |
| 7. | EXPLOSIVE QUALIFIED LANDING ZONE  | E-55      | 11. | DEMOLITION PLAN                     | F-42     |
| В. | PROPOSED OUT-YEAR PROJECTS        | E-41      | 12. | PROPOSED LAND USE                   | F-42     |
|    |                                   |           | 13. | FOLLOW-ON STUDIES                   | F-42     |
| F. | DEVELOPMENT CONCEPTS              | SECTION F |     | A. On-Going Studies                 | F-42     |
|    |                                   |           |     | B. Recommended Studies              | F-49     |
| 1. | PROGRAM DYNAMICS                  | F-1       |     |                                     |          |
| 2. | NATURAL CONSTRAINTS               | F-1       | G.  | CAPITAL IMPROVEMENTS PLAN SI        | ECTION ( |
|    | A. Natural Vegetation             | F-1       |     |                                     |          |
|    | B. Steep Slopes                   | F-7       | 1.  | FACILITIES IMPROVEMENT PROGRAM      | G-1      |
| 3. | MAN-MADE CONSTRAINTS              | F-7       |     |                                     |          |
|    | A. Helicopter Operations          | F-7       |     |                                     |          |