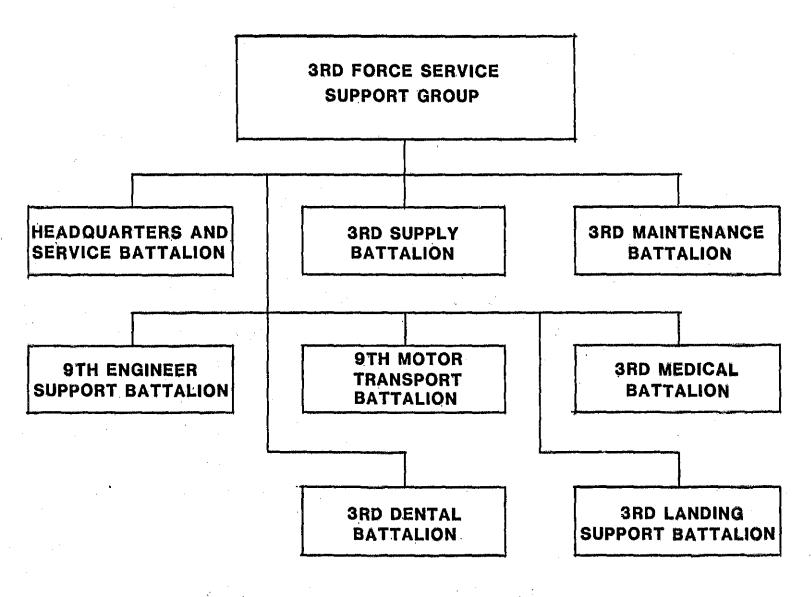

Elements of the 3d Force Service Support Group, headquartered at Camp Kinser, are also located

at Camp Hansen, including the 3rd Medical Battalion and 3rd Dental Company. Ammunition Company, 3rd Supply Battalion, is located at the Henoko Ammunition Storage Area (USFJ Facility Number 6010).