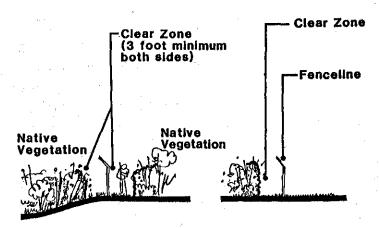

the highway. It was recommended that. a simple plant material rhythm be established along these fencelines to define the edge of the Camp.

The main entry gate to the Camp is positioned at a high point on Highway 329, at its intersection with Green Street. One side of the entry is a lawn with ironwood trees and the other is a troop housing area, conveying a pleasant residential atmosphere. The entry needs only the addition of a colorful hedge and formal plant material groupings to add emphasis to the entrance. A fenceline hedge should also screen the housing area from the road. Once inside the main gate, Green Street becomes the main road through the Camp. It connects the community support facilities, Headquarters, and much of the troop housing to the main gate. By simply





PLATE F-22



#### A-1: HIGH VEGETATION ON ONE OR BOTH SIDES OF FENCE

When a fenceline is located with no facilities nearby & is not clearly visible, no additional planting is required. However, a 3 foot (minimum) clearing should be maintained on both sides of the fence for security purposes.

#### LOW VISIBILITY



#### E-1: COMMUNITY SUPPORT AREA

The major recommendation is to emphasize the community support area through its street trees. Street trees should be large and different from other interior camp plantings. Within the community support area street trees should be consistent. Use either tail Evergreens (40' o.c.) or large camppy trees.(40' o.c.)

#### GENERAL LANDSCAPE TREATMENT



#### **B-1: NATIVE VEGETATION WITHIN CAMP FRONTING HIGHWAY**

Remove or prune existing vegetation to create a