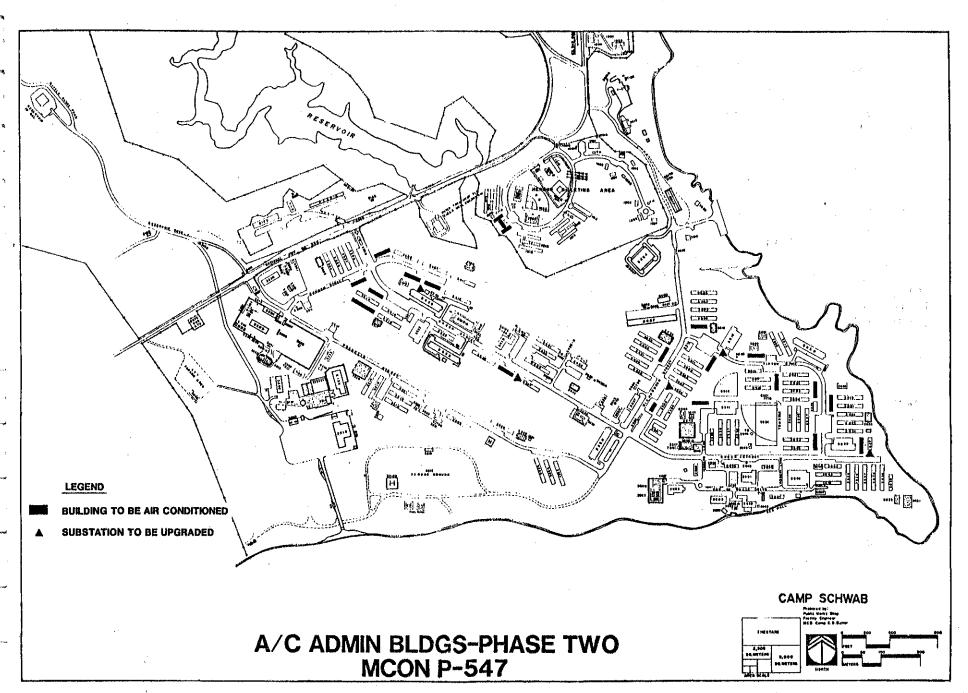

611, 3618, 3628, 3635, 3641, and 3643.

#### 4. PHASING:

This project is the second phase of a two phase program. The first phase (FY87 MCON-541)

included facilities classified as category codes 610-72 (Battalion/Squadron Headquarters), 610-71 (Regimental/Group Headquarters), and 610-10 (Administrative Office). This project will include facilities typically classified as category codes 610-73 (Company/Battery) Headquarters and 610-10 (Administrative Office).

The project cost was developed with the expectation that portions of the electrical distribution systems at the various camps will be upgraded by FY MCON P-541 (Administrative Building Modernization, Phase 1) and FY 88 MCON P-539, BEQ Improvements.

#### 5. DEMOLITION:

None



Bldg 3324, 1st Tracked Vehicle Battalion Headquarters



PLATE G-6

# F. AUTO HOBBY SHOP (P-872)

Category Code: 740-38

Quantity: 3,068 SF at Camp Schwab

Cost: \$1,100,000 (with Camp Courtney)

Funding Year: FY91

#### 1. PROBLEM:

Camp Schwab has no auto hobby shops, and personnel must hire off-base mechanics or drive their vehicle to Camp Foster. With the addition of accompanied tours at Camps Schwab, Hansen, Courtney and McTureous, vehicles will be kept for longer poeriods of time and require increased maintenance. Japanese law requires mandatory one and two year inspections which are costly (a minimum of approximately \$300). This cost is for inspection regardless of repairs, which is an additional cost to the car owner. The lack of an auto hobby shop or garage will lower the quality of life for the Marine Corps population in the norther