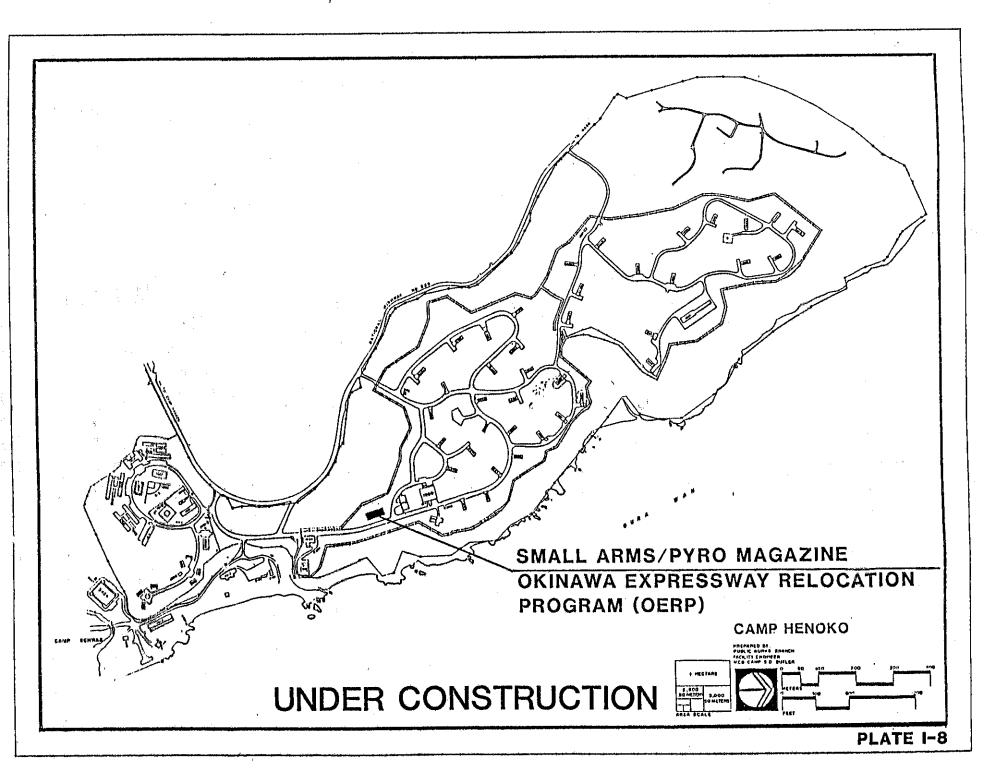

rrent" construction activity.

The remaining Plates illustrate the evolution of construction activity at Camp Hansen from 1986 through 1993.

## A. 1987 CONSTRUCTION/DEMOLITION (PLATE I-9)

Building T-028 will be demolished and the AAFES Concessionnaire moved to Building Construction will begin on JFIP MC-6XXX-10, a two-story, 40-room BOO for grades 0-3 and above. Several NAF Projects will start construction in 1987: Five picnic pavillions at various locations, a 2,673 square foot addition to the EM Club (Building 3652), and an 18-hole minature golf course (currently listed as a FY90 Project but expected to breakground earlier). 19,020 square feet of existing messhall, (Building 3629) will be converted to an Armory and Supply Building with office space for the



PLATE I-5





PLATE I-7







PLATE I-10

Reconnaissance Battalion.

79 buildings at Camp Schwab (see Plate I-10) will be outfitted with photoelectric smoke Air-conditioning systems will be detectors. added to Admin Buildings 3319, 3501, 3511, 3527, 3643 under MILCON P-541. Pollution abatement and control facilities to prevent potential POL spills will be constructed at various sites on Camp Schwab, and the Small Arms Remote Target System (Plate I-11) will be constructed in the Schwab Training Area. Additionally, survey of the Schwab-Hansen host-nation Tracked Vehicle Road for construction will be conducted during 1987.

### B. 1988 CONSTRUCTION/DEMOLITION (PLATE I-13)

A \$1,200,000 Boating Facility will be constructed in 1988. Inadequate BOQs 2314, 3227, 3226, and 3224 on Camp Schwab will be demolished, along w