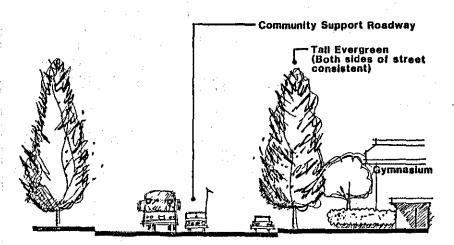

ees and the other is a troop housing area, conveying a pleasant residential atmosphere. The entry needs only the addition of a colorful hedge and formal plant material groupings to add emphasis to the entrance. A fenceline hedge should also screen the housing area from the road. Once inside the main gate, Green Street becomes the main road through the Camp. It connects the community support facilities, Headquarters, and much of the troop housing to the main gate. By simply





PLATE F-22



#### A-1: HIGH VEGETATION ON ONE OR BOTH SIDES OF FENCE

When a fenceline is located with no facilities nearby & is not clearly visible, no additional planting is required. However, a 3 foot (minimum) clearing should be maintained on both sides of the fence for security purposes.

#### LOW VISIBILITY



#### E-1: COMMUNITY SUPPORT AREA

The major recommendation is to emphasize the community support area through its street trees. Street trees should be large and different from other interior camp plantings. Within the community support area street trees should be consistent. Use either tail Evergreens (40' o.c.) or large camppy trees.(40' o.c.)

#### GENERAL LANDSCAPE TREATMENT



#### **B-1: NATIVE VEGETATION WITHIN CAMP FRONTING HIGHWAY**

Remove or prune existing vegetation to create a 6 foot deep (min:) clear zone. This will create a solid defined edge and provide room for a colorful shrub to informally line roadway for camp identity.

#### MODERATE VISIBILITY



## E-2: PRIMARY ACCESS ROAD TREATMENT

On all camps the main circulation route is identified and called Primary Access Roa