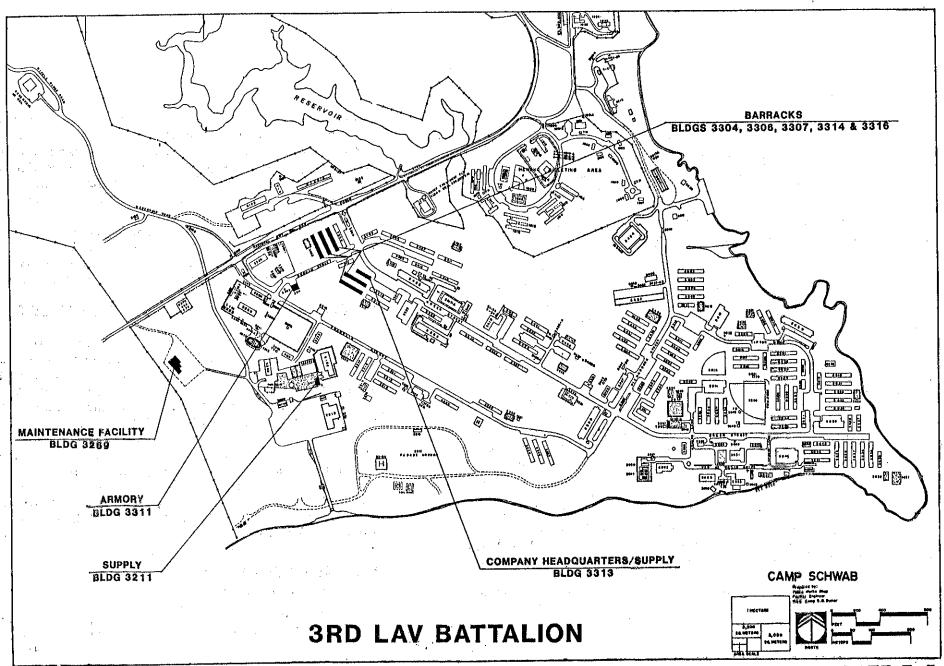

## 3. CAMP SCHWAB AND HENOKO

Camp Schwab (USFJ Facility Number 6009) is a component to MCB Camp Butler, and provides administrative support for the Headquarters units of 4th Marine Regiment. Elements of the 3d Marine Division, headquartered at Camp Courtney, are located at Camp Hansen, including 1st Tracked Vehicle Battalion, 3rd Reconnaissance Battalion, and 3rd LAV Battalion.