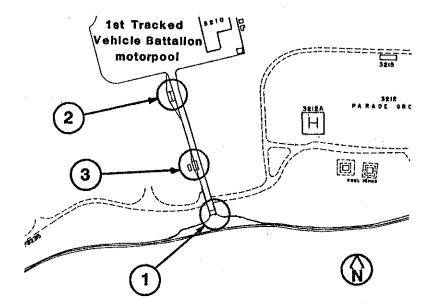

## 3. CAMP SCHWAB AND HENOKO

Camp Schwab (USFJ Facility Number 6009) is a component to MCB Camp Butler, and provides administrative support for the Headquarters units of 4th Marine Regiment. Elements of the 3d Marine Division, headquartered at Camp Courtney, are located at Camp Hansen, including 1st Tracked Vehicle Battalion, 3rd Reconnaissance Battalion, and 3rd LAV Battalion.