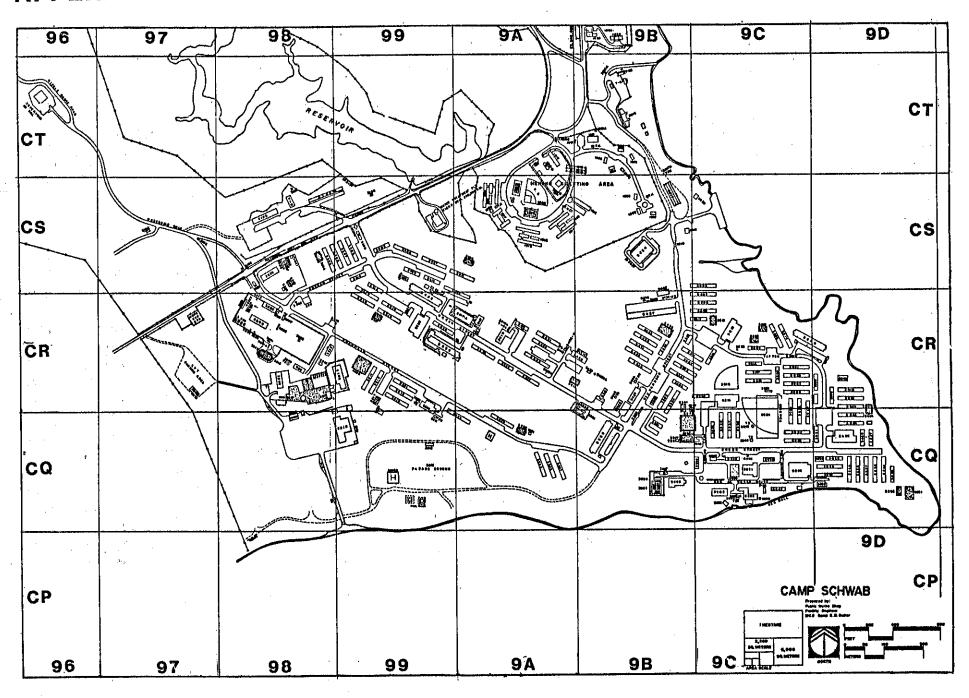

entific Name

: Piftosporum Tobira

Dryand ex Ait.

Place of Origin : Japan, Okinawa, Taiwan, China

Morphology

Shrub

Blossoming Season: February - March

Soil

Normal Growth;

Able to Withstand Saline

Environment

Remarks

Garden Plant

Medical Purposes

Fodder



: Yabunikkei

Scientific Name

Cinnamomum Japonicum Sieb

Place of Origin

Southern Japan, Taiwan, China,

and Southern Korea

Morphology

: Evergreen Tree

Blossoming Season: March - May

Soil

: Affinity, Acidify Soil and

Sunlight

Remarks

Garden Plant

Park Plant



Local Name : Yoshi

Scientific Name : Phragmites Communis Trin

Place of Origin : Southern Japan

Morphology : Perennial Herb

Blossoming Season: November - December

Soil : Seaside Damp Ground

Remarks : Fodder



## APPENDIX L-4 MAP KEY AND BUILDING INDEX



| PA                              | GE 142                                       |                            |                                                    |                                         | QUARTE                                                                                                         |                                    | TESTENGINEER<br>REPORT #02<br>HOW NUMBER A |                                  | •                                 |                          | B1111<br>DATE                  | 4 1 UCT 19