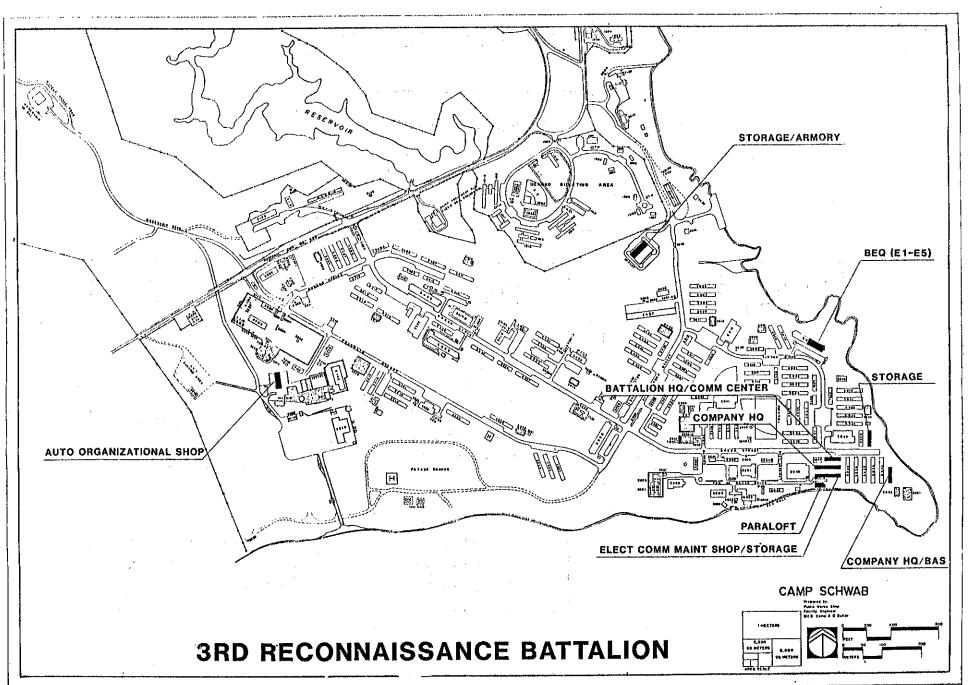

## 3. CAMP SCHWAB AND HENOKO

Camp Schwab (USFJ Facility Number 6009) is a component to MCB Camp Butler, and provides administrative support for the Headquarters units of 4th Marine Regiment. Elements of the 3d Marine Division, headquartered at Camp Courtney, are located at Camp Hansen, including 1st Tracked Vehicle Battalion, 3rd Reconnaissance Battalion, and 3rd LAV Battalion.

Elements of the 3d Force Service Support Group, headquartered at Camp Kinser, are also located

at Camp Hansen, including the 3rd Medical Battalion and 3rd Dental Company. Ammunition Company, 3rd Supply Battalion, is located at the Henoko Ammunition Storage Area (USFJ Facility Number 6010).