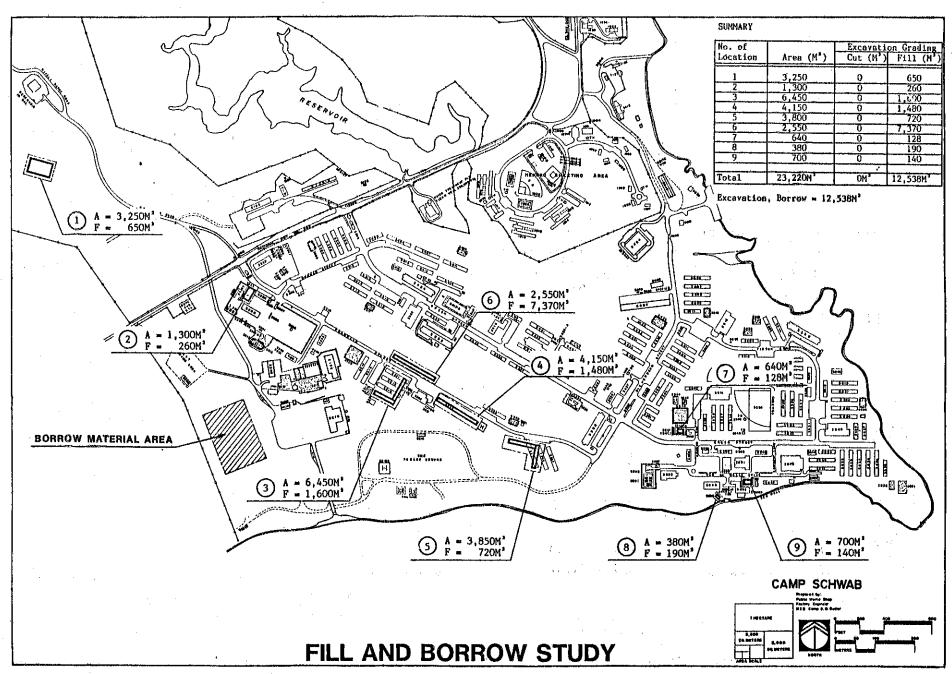

OKINAWA, JAPAN

PREPARED BY: FACILITIES ENGINEER MCB CAMP BUTLER, OKINAWA, JAPAN

MCB CAMP SMEDLEY D. BUTLER

CAMP SCHWAB and henoko ammunition area

MASTER PLAN

OKINAWA JAPAN