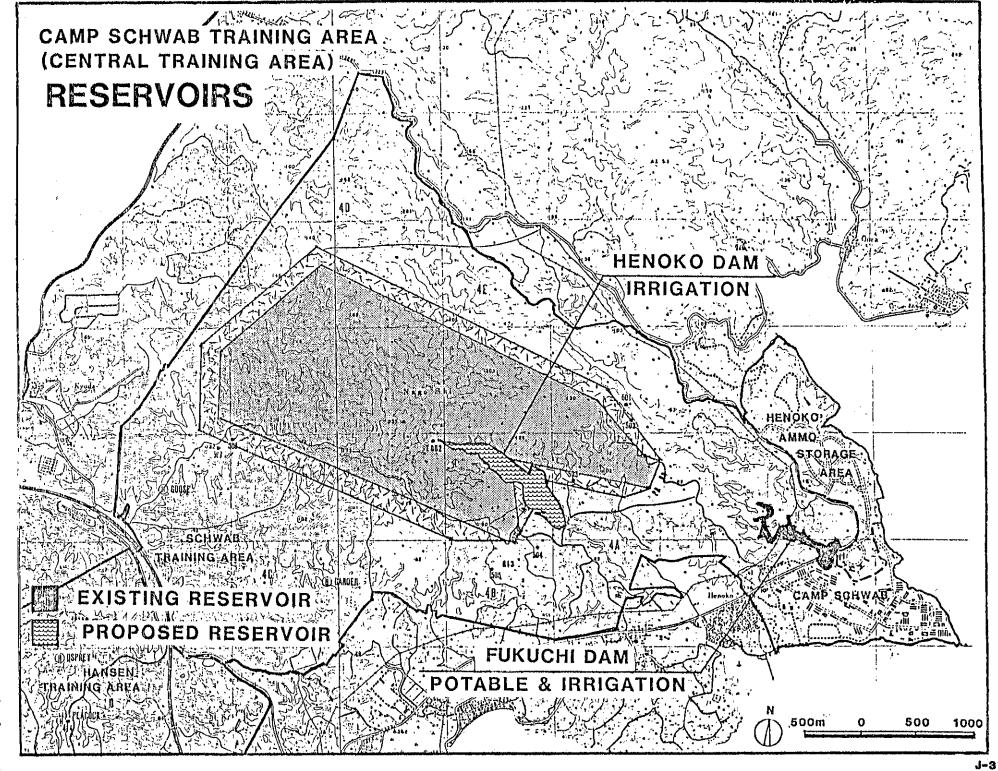

| Ε. | REQUIREMENTS ANALYSIS             | SECTION E |     | B. Reservoirs                       | F-15     |
|----|-----------------------------------|-----------|-----|-------------------------------------|----------|
|    |                                   |           |     | C. Range Fans and Impact Areas      | F-15     |
| 1. | SHORE FACILITIES PLANNING SYSTEM  | E-1       |     | D. Hazardous Waste Storage Building | F-15     |
|    |                                   |           |     | E. Henoko ESQD Arc                  | F-15     |
| 2. | ORGANIZATIONAL ANALYSIS           | E-11      | 4.  | CULTURAL CONSTRAINTS                | F-17     |
|    | A. MCB Camp Butler                | E-11      | 5.  | ENCROACHMENT                        | F-17     |
|    | B. Camp Schwab Camp Commander     | E-15      |     | A. Proposed Releases                | F-20     |
|    | C. 3rd Marine Division            | E-15      | •   | B. Proposed Henoko Dam              | F-20     |
|    | D. 4th Marine Regiment            | E-15      |     | C. Experimental Forestry Station    | F-20     |
|    | E. 1st Tracked Vehicle Battalion  | E-23      |     | D. Release of Water Areas           | F-20     |
|    | F. 3rd LAV Battalion              | E-23      | 6.  | LONG-RANGE ISSUES                   | F-20     |
|    | G. 3rd Reconnaissance Battalion   | E-23      |     | A. Explosive Qualified Landing Zone | F-20     |
|    | H. 3rd FSSG                       | E-27      |     | B. Tracked Vehicle Trail            | F-24     |
|    | I. Ammo Company, 3rd Supply Batta | alionE-27 |     | C. Consolidated Ordnance Study      | F-24     |
|    | J. 3rd Medical Battalion          | E-34      | 7.  | ENVIRONMENTAL ISSUES                | F-24     |
|    | K. 3rd Dental Company             | E-34      |     | A. Beetle Eradication Program       | F-25     |
|    | L. TAFDS, WTS-174                 | E-43      |     | B. Asbestos Survey                  | F-25     |
|    | M. Red Cross                      | E-43      |     | C. Melon Fly Eradication Program    | F-25     |
|    | N. Bank Fort Sam Houston          | E-43      |     | D. GOJ Planting                     | F-32     |
|    | O. OWAX                           | E-43      | 8.  | BASE EXTERIOR ARCHITECTURE PLAN     | F-32     |
|    |                                   |           |     | A. Introduction                     | F-32     |
| 3. | BASE LOADING                      | E-44      |     | B. Site Analysis                    | F-34     |
| 4. | BEQ/BOQ BILLETING                 | E-44      |     | C. Implementation                   | F-39     |
| 5. | MILITARY FAMILY HOUSING           | E-50      | 9.  | BORROW AND FILL SITES               | F-39     |
| б. | TRAINING REQUIREMENTS             | E-54      | 10. | MESS HALL IMPROVEMENT PROGRAM       | F-42     |
| 7. | EXPLOSIVE QUALIFIED LANDING ZONE  | E-55      | 11. | DEMOLITION PLAN                     | F-42     |
| В. | PROPOSED OUT-YEAR PROJECTS        | E-41      | 12. | PROPOSED LAND USE                   | F-42     |
|    |                                   |           | 13. | FOLLOW-ON STUDIES                   | F-42     |
| F. | DEVELOPMENT CONCEPTS              | SECTION F |     | A. On-Going Studies                 | F-42     |
|    |                                   |           |     | B. Recommended Studies              | F-49     |
| 1. | PROGRAM DYNAMICS                  | F-1       |     |                                     |          |
| 2. | NATURAL CONSTRAINTS               | F-1       | G.  | CAPITAL IMPROVEMENTS PLAN SI        | ECTION ( |
|    | A. Natural Vegetation             | F-1       |     |                                     |          |
|    | B. Steep Slopes                   | F-7       | 1.  | FACILITIES IMPROVEMENT PROGRAM      | G-1      |
| 3. | MAN-MADE CONSTRAINTS              | F-7       |     |                                     |          |
|    | A. Helicopter Operations          | F-7       |     |                                     |          |