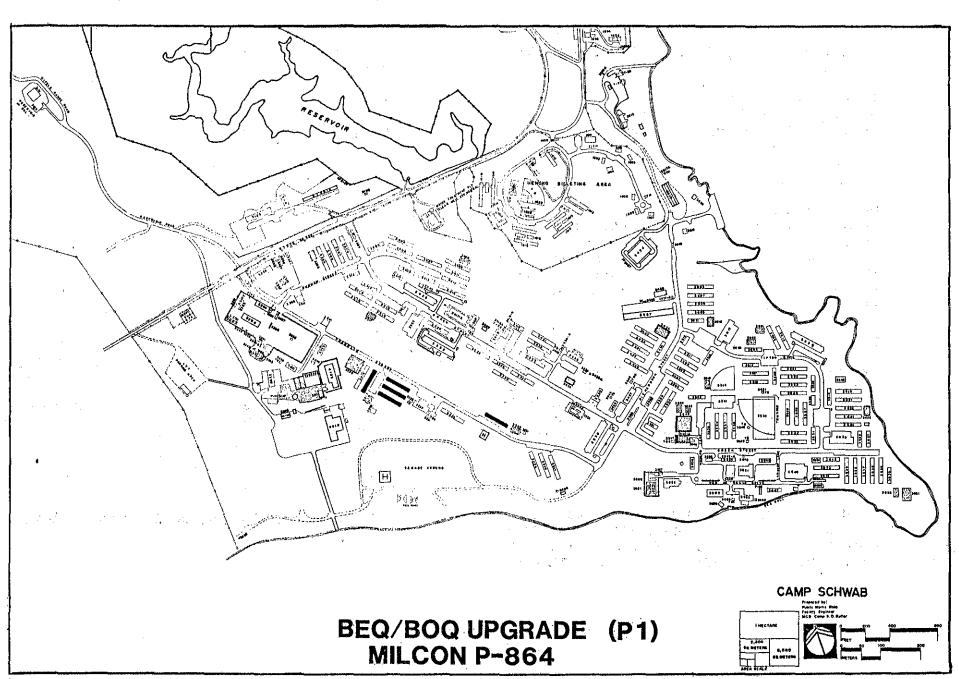

ectric service is not designed to support window mounted A/C units. Clothes dryers and kitchen cooking ranges cannot be used simultaneously. The facilities do not meet current DOD criteria standard for BEQ/BOQs.

# 2. RECOMMENDATION:

Upgrade and modernize BOOs and staff NCO BEQs. Major items are the installation of central HVAC, rehabilitation of kitchens and bathrooms, upgrade electrical service, total replacement of light fixtures, installation of central TV/FM antennas, new door locksets, wall-to-wall carpeting, and interior/exterior painting.

### 3. SITING CONSIDERATIONS:

Existing buildings

#### 4. PHASING:

Phase one of P-864 will provide BEO/BOO upgrade

at Camp Schwab, MCAS Futenma, Camp Foster, and Camp Kinser.

#### 5. DEMOLITION:

None

TOTAL TOWN VENE



Building 3221, BOQ



PLATE G-3

# C. INSTALL A/C, UNIT ROTATION BEQs (P-539)

Category Code: 721-11

Quantity: 31 Buildings (at Schwab) Cost: \$9,900,000 (with Camp Hansen)

Funding Year: FY88

### 1. PROBLEM:

The existing open-bay BEO's are not air conditioned. During the long, hot, humid summer season (85-95°F and 70-90% relative humidity) living and sleeping conditions are extremely difficult. The heat creates extreme irritability and tension between troops, which adversely affects morale.

#### 2. RECOMMENDATION:

Provide and install central A/C with heating elements in the 31 unit rotation BEQs at Camp Schwab. The electrical service also should be upgraded, including increasing the capacity of primary and secondary distribution lines and substations.

# 3. SITING CONSIDERATIONS:

Huildings 3304, 3306,