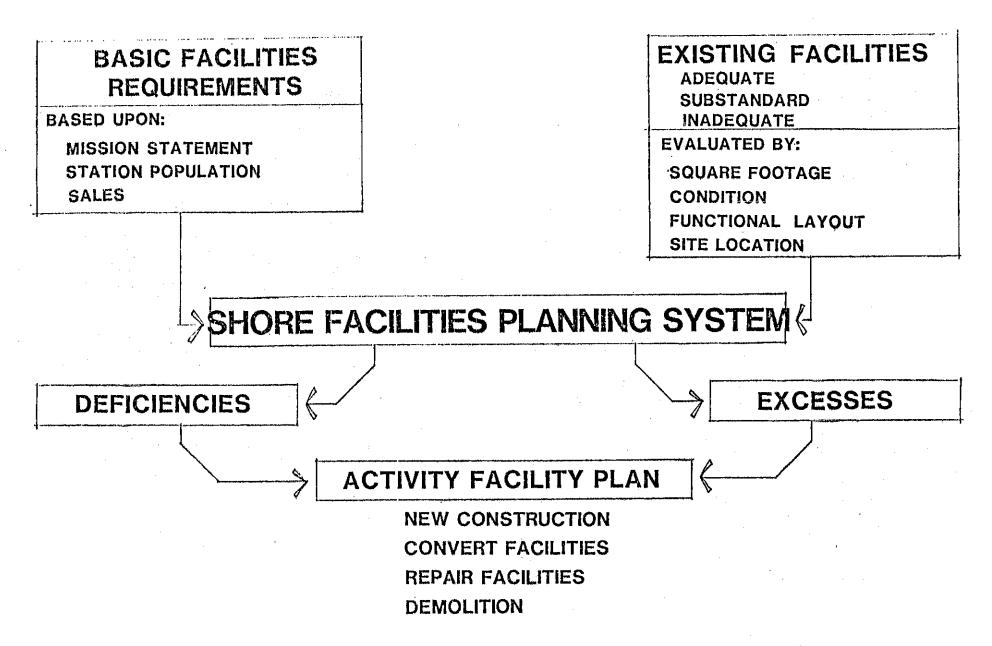

## 5. METHODOLOGY

Because of the dynamic and volatile nature of host-nation construction programs, Facilities Engineer for MCB Camp Smedley D. Butler directed in 1983, the in-house publication of a family of Master Plans which precipitated the timely resolution of facilities issues and assisted the capture of over \$200 million in the host-nation funding.

The draft Master Plan for Camp Schwab and Henoko was published in September 1985. This "final" Master Plan itself represents only a fragile milestone subject to continued policy and programming change at an international level. With this in mind, the final Master Plan must be viewed as a stepping stone in a dynamic intercourse expected to challenge facilities planners and installation commanders through the 1990s.