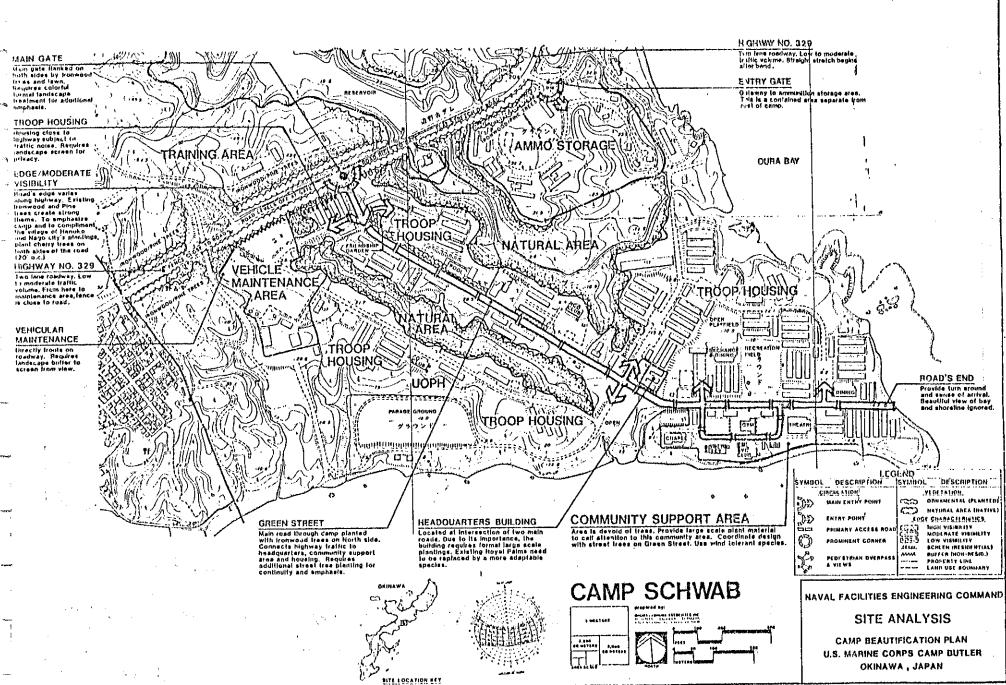

from view from the highway. It was recommended that. a simple plant material rhythm be established along these fencelines to define the edge of the Camp.

The main entry gate to the Camp is positioned at a high point on Highway 329, at its intersection with Green Street. One side of the entry is a lawn with ironwood trees and the other is a troop housing area, conveying a pleasant residential atmosphere. The entry needs only the addition of a colorful hedge and formal plant material groupings to add emphasis to the entrance. A fenceline hedge should also screen the housing area from the road. Once inside the main gate, Green Street becomes the main road through the Camp. It connects the community support facilities, Headquarters, and much of the troop housing to the main gate. By simply





PLATE F-22



#### A-1: HIGH VEGETATION ON ONE OR BOTH SIDES OF FENCE

When a fenceline is located with no facilities nearby & is not clearly visible, no additional planting is required. However, a 3 foot (minimum) clearing should be maintained on both sides of the fence for security purposes.

#### LOW VISIBILITY



#### E-1: COMMUNITY SUPPORT AREA

The major recommendation is to emphasize the community support area through its street trees. Street trees should be large and different from other interior camp plantings. Within the community support area street trees should be consistent. Use either tail Evergreens (40' o.c.) or large camppy trees.(40' o.c.)

#### GENERAL LANDSCAPE TREATMENT



#### **B-1: NATIVE VEGETATION WITHIN CAMP FRONTING HIGHWAY**

Remove or prune existing vegeta