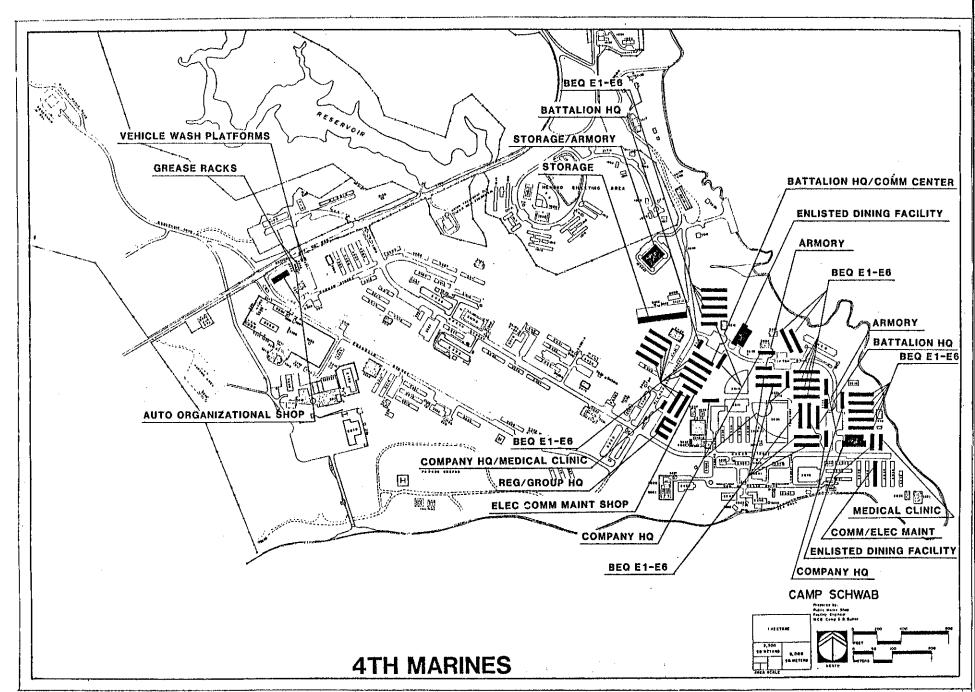

egiment. The 3rd LAV Battalion will be assigned to Camp Schwab the summer of 1988.

#### D. 4TH MARINE REGIMENT-

The 4th Marine Regiment, subordinate to the 3d Marine Division, is headquartered at Camp Schwab as well as its two Infantry Battalions. Facilities are shown on Plate E-3.

The battalions are the basic tactical units with which the regiment accomplishes its mission. Each battalion consists of a headquarters and service company, and from rifle companies and a weapons company. The primary mission of the infantry regiment is to locate, close with, and destroy the enemy by fire and maneuver or to repel his assault by fire and close combat. The regiment is the major element of close combat power of the Marine division and, with

## **3RD MARINE DIVISION**



FIGURE E-3



PLATE E-2





**Building 3424, Armory and Storage** 



**Building 3437, 1st Battalion Armory** 



Building 3629, Regimental Mess Hall



**Building 3339, Auto Organizational Shop** 



and the second s

PLATE E-4



South Camp Schwab



MECHANICS FROM 1st TRACKS
CONDUCT PREVENTIVE MAINTENANCE

# 1st TRACKED VEHICLE BATTALION AT WORK



M-60A1 TANK IN DEFILADE



GUNNER RUNS COMPUTER SYSTEMS CHECK ON M-60A1 TANK

appropriate attachments, is capable of sustained independent operations. The Regiment, with its organic battalions, is a permanent organization with a staff capable of integrating the efforts of organic, attached, and supporting units.

#### E. 1ST TRACKED VEHICLE BATTALION

The 1st Tracked Vehicle Battalion, subordinate to the 3d Marine division is located at Camp Schwab. Facilities utili