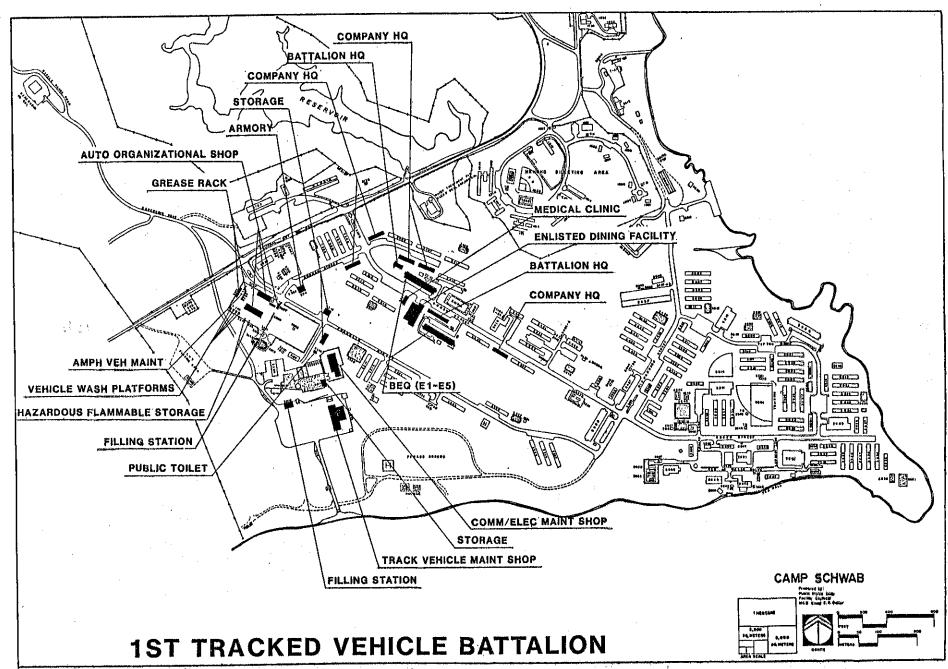

n, is headquartered at Camp Schwab as well as its two Infantry Battalions. Facilities are shown on Plate E-3.

The battalions are the basic tactical units with which the regiment accomplishes its mission. Each battalion consists of a headquarters and service company, and from rifle companies and a weapons company. The primary mission of the infantry regiment is to locate, close with, and destroy the enemy by fire and maneuver or to repel his assault by fire and close combat. The regiment is the major element of close combat power of the Marine division and, with

## **3RD MARINE DIVISION**



FIGURE E-3



PLATE E-2





**Building 3424, Armory and Storage** 



**Building 3437, 1st Battalion Armory** 



Building 3629, Regimental Mess Hall



**Building 3339, Auto Organizational Shop** 



and the second s

PLATE E-4



South Camp Schwab



MECHANICS FROM 1st TRACKS
CONDUCT PREVENTIVE MAINTENANCE

# 1st TRACKED VEHICLE BATTALION AT WORK



M-60A1 TANK IN DEFILADE



GUNNER RUNS COMPUTER SYSTEMS CHECK ON M-60A1 TANK

appropriate attachments, is capable of sustained independent operations. The Regiment, with its organic battalions, is a permanent organization with a staff capable of integrating the efforts of organic, attached, and supporting units.

#### E. 1ST TRACKED VEHICLE BATTALION

The 1st Tracked Vehicle Battalion, subordinate to the 3d Marine division is located at Camp Schwab. Facilities utilized by the 1st Tracked Vehicle Battalion are illustrated by Plate E-4.

#### F. 3RD LAV BATTALION

"C" Company, 3rd LAV Battalion, subordinate to the 3rd Marine division, will