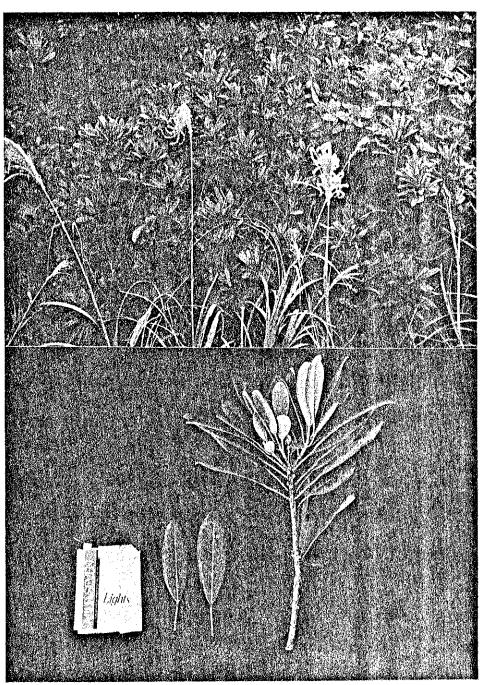

ks

: Ground Cover Plant

(Sea Side)



: Hamahisakaki

Scientific Name : Eurya Emarginate Makino

Place of Origin : Southern Japan, Taiwan

Morphology

: Evergreen, Shrub

Blossoming Season: November - December

Soil

Normal Growth

Able to Withstand Saline

Environment

Remarks

: Garden Plant

Green Belt



: Hazenoki

Scientific Name : Rhus Succedanea L.

Place of Origin :

Southern Japan, Taiwan, China,

Thailand, Indonesia, The Himalayas

Morphology

Decidious Tree

Blossoming Season:

April - May

Soil

: Mountainous District

Remarks

: Dyestuffs

Candlewax



Local Name : Himeyuzuriha

Scientific Name : Daphniphyllum Glaucescens
Bl. ssp Teijsmannii Huang

Place of Origin : Japan, Taiwan

Morphology : Evergreen Tree

Blossoming Season: March - May

Soil : Normal Growth

Remarks :



: Hosobawadan

Scientific Name : Ixers Lanceolata Steff

Place of Origin :

Morphology

: Perennial Herb

Blossoming Season: Annually

Soil

Seaside

Able to Withstand Saline

Environment

Remarks

Medical Purposes

For Food



: Horaichiku

Scientific Name : Leleba Multiplex Raeusch

Place of Origin :

Morphology

: Grow Gregariously

Blossoming Season:

Soil

: Normal Growth

Remarks

Good Wind Resistance

Garden Plant

Bamboo Work



: Horutonoki

Scientific Name

: Elaeocarpus Decipens Hemsl

Place of Origin

Japan

Morphology

Evergreen Tree

Blossoming Season:

June - August

Soil

Normal Growth

Remarks

: Garden Tree

Street Tree

Building Materials



: Iju

Scientific Name : Schima Wallichii Korthals ssp.

Liukiuensis Bloemb

Place of Origin : Okinawa, Amami Island

Morphology