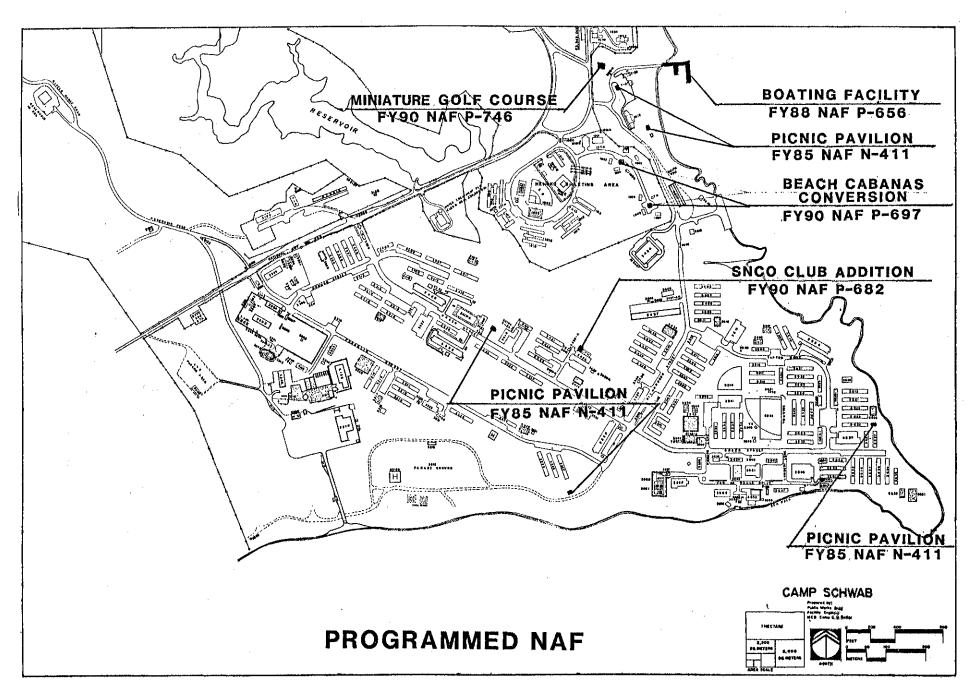

0,000 are approved by CMC.

The following projects in the Capital Improvement Plan programmed for NAF funding and planned for Camp Schwab are shown on Plate G-3.

# A. PICNIC PAVILIONS (N-411)

Category Code: 740-78

Quantity: 5 each

Cost: \$300K

Funding Year: FY85

#### 1. PROBLEM:

There are no covered picnic pavilions at Camp Schwab.

#### 2. RECOMMENDATION:

Construct five picnic pavilions, each 25' wide by 40' long with concrete slab floor and structural steel frame. Each pavilion shall have a concrete fireplace and precast concrete tables and benches. A toilet facility will be constructed near each pavilion.

#### 3. SITING CONSIDERATIONS:

The pavilions will be constructed in the designated Camp Schwab picnic area.

#### 4. PHASING:

None

# 5. DEMOLITION:

None





FIGURE G-10



PLATE G-7

# B. EM CLUB ADDITION (N-322)

Category Code: 740-36 Quantity: 2,673 SF

Cost: \$480K

Funding Year: FY86

### 1. PROBLEM:

The EM Club at Camp Schwab is undersized (total deficiency 23,470 SF).

#### 2. RECOMMENDATION:

Construct a 2,673 SF addition to building 3652.

# 3. SITING CONSIDERATIONS:

Existing building 3652.

# 4. PHASING:

None.

# 5. DEMOLITION:

Exterior wall to connect addition.





# C. BOATING FACILITY (P-656)

Category Code: 750-60 Ouantity: 1 facility

Cost: \$1,200K

Funding Year: FY88

#### 1. PROBLEM:

There are severely limited recreational aquatic activities for Camp Schwab and Hansen personnel, as well as the future population at the housing areas at Camp McTureous and Camp Courtney. Due to the lack of a mooring pier, sunfish boats and small motor b