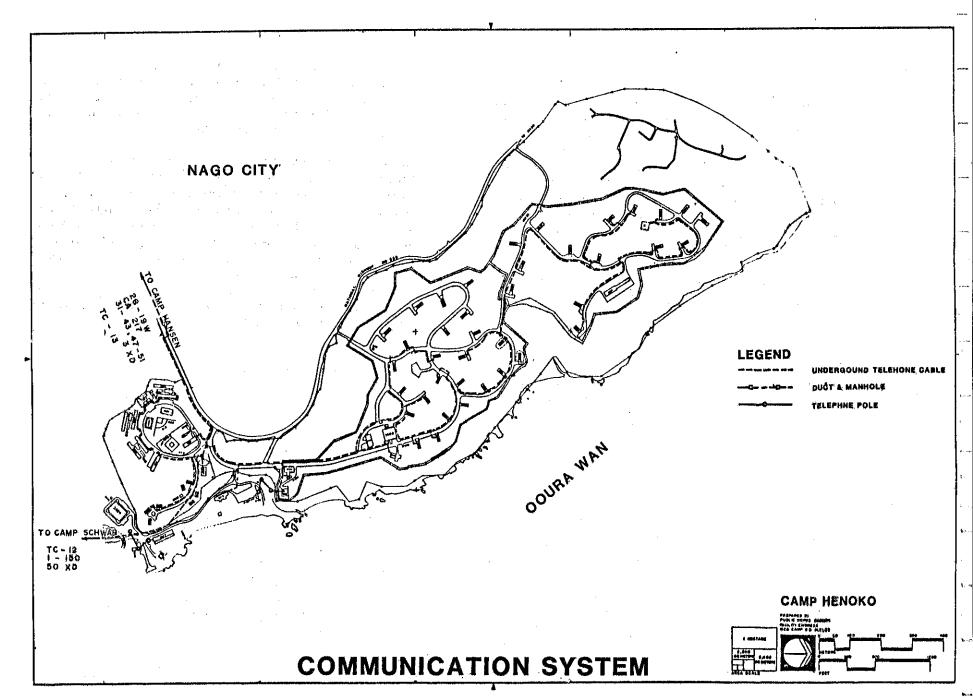

An Amphibious Vehicle Ramp is located south of the industrial/maintenance area, and an LST Ramp along the east coast of Camp Schwab just south of a recreational waterfront jutting towards the Henoko Ammunition Storage Area.

In addition to the 40 earth-covered igloos, facilities in the magazine area of Henoko include a weapons maintenance building, a multi-cell magazine operations building, a dog kennel and two ordnance related storage buildings. The area provides excellent storage conditions-double fencing around the entire periphery for security, hard-surfaced roads in good condition, adequate room to allow forklift operations and light standards at all magazines for security and night operations.



MARINE TAKES AIM FROM BEACHHEAD POSITION DURING AMPHIBIOUS LANDING AT OURA WAN BEACH.



PLATE D-18





Camp Schwab Obstacle Course



Underpass under Highway 329



Tracked Vehicle Ramp near Katabaru



Crossing at Highway 329 into CTA at Katabaru



Main Gate to Camp Schwab



1st Tracked Vehicle Battalion motorpool viewed from across Highway 329



Pacific Ocean looking south from Camp Schwab



Nago City Friendship Garden on Camp Schwab proper









Locator Maps. Existing Land Use is depicted by Plate D-23. Camp Schwab is serviced by two gates providing entry from Highway 329. Henoko is serviced by a third entry further north. The Main Gate at Camp Schwab connects to Green Street, which acts as a transportation spine through the Camp. Flanked by BEQs for most of its length, it leads to the main Community Support Area to the east. Parallel to and west of Green Street