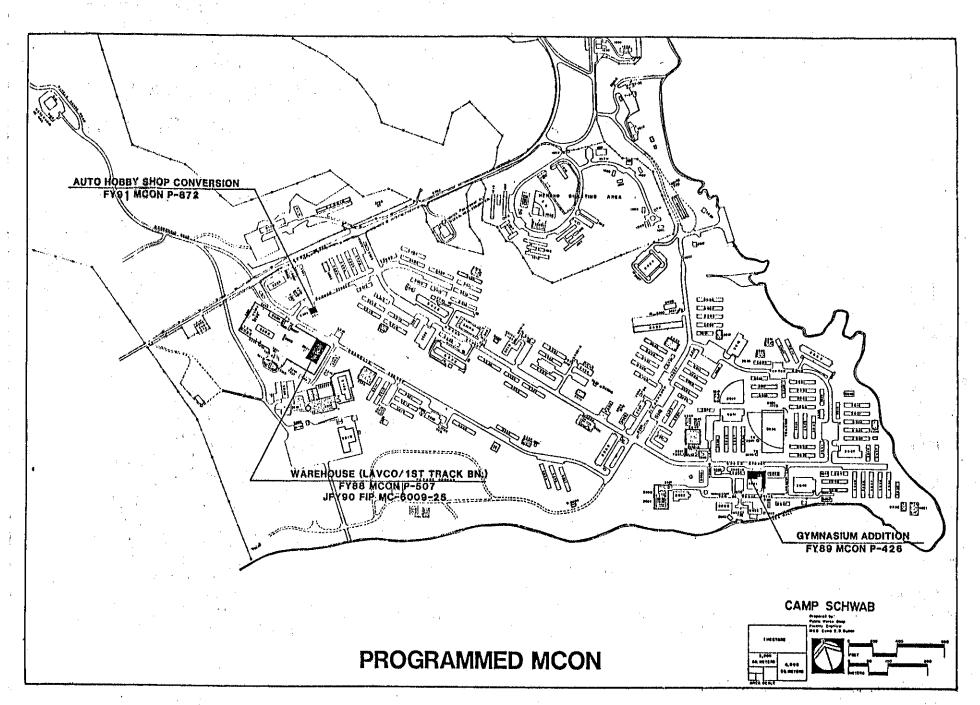

pers, tomatoes, and papaya fruit. Due to the ocurrence of melon flies, the transportation of crops outside of Okinawa Prefecture is limited or restricted by Agricultural Pests Control Laws, becoming a major obstacle to the promotion of Okinawan produce. As a countermeasure, a program for eradication of the melon fly has been developed by the Prefecture: starting with the Miyako Islands (1984-1987), then the Okinawa Islands (1986-1990), and finally the Yaeyama Islands (after 1989).

The flies will be eradicated by a sterile insect technique (SIT), first by reducing the population density by the use of attractant insecticides and then by the release of mass numbers of sterilized insects.

Camp Schwab is scheduled for operations starting March 1987, as shown by Plate J-10.





PLATE J-12





PLATE J-14



PLATE J-15





PLATE J-17

## 3. GOJ PLANTING

Additional planting by the GOJ as a conservation measure is illustrated by Plate J-11.

## 6. DEVELOPMENT

Construction projects for Camp Schwab and Henoko are categorized under the following programs:

## A. JFIP PROGRAM (PLATE J-12)

| MC-6XXX-10 | BOQ (0-3 and above |
|------------|--------------------|
| MC-6XXX-18 | BOQ (0-2 and below |
| MC-6010-01 | BEQ/BOQ/Messhall   |
| i          | (Ammo Company)     |
| MC-6009-21 | Public Works Shop  |
| MC-6009-25 | Warehouse          |

# B. GOJ - INITIATED FIP PROJECTS (PLATE J-13)

Hansen/Schwab Tracked Vehicle
Road

# C. MILITARY CONSTRUCTION PROGRAM (PLATE J-14)

| P-541 | A/C Admin Buildings                |  |  |  |
|-------|------------------------------------|--|--|--|
|