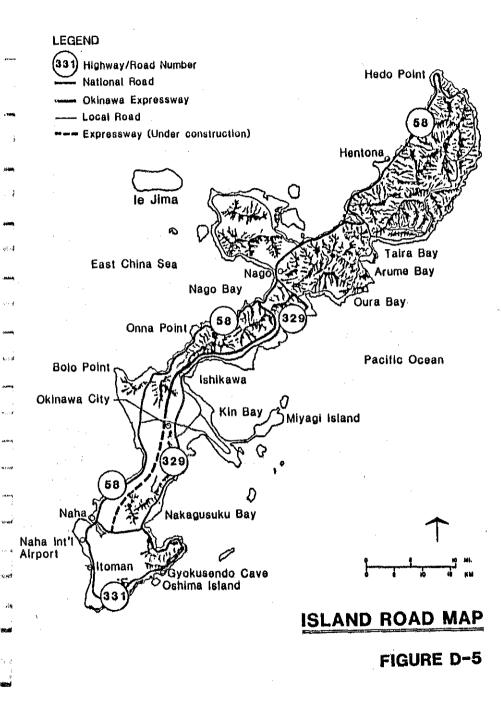

## 2. MCB CAMP S.D. BUTLER

MCB Camp Smedley D. Butler, Japan, is comprised of eight major USMC camps on Okinawa and Camp Fuji on Honshu Island, as illustrated by Plates A-1 and A-2. Including maneuver areas, MCB Camp Butler constitutes more than 81,456 acres and 3,527 buildings and structures with a replacement value in excess of \$1.3 billion dollars.

## 3. CAMP SCHWAB AND HENOKO

Camp Schwab (USFJ Facility Number 6009) is a component to MCB Camp Butler, and provides administrative support for the Headquarters units of 4th Marine Regiment. Elements of the 3d Marine Division, headquartered at Camp Courtney, are located at Camp Hansen, including 1st Tracked Vehicle Battalion, 3rd Reconnaissance Battalion, and 3rd LAV Battalion.

This Master Plan examines Camp Schwab, the Schwab Training Area (North Central Training Area), and the Henoko Ammunition Storage area. These facilities are combined for consideration of Basic Facilities Requirements when analyzed by the Facilities Engineer, MCB Camp Butler.