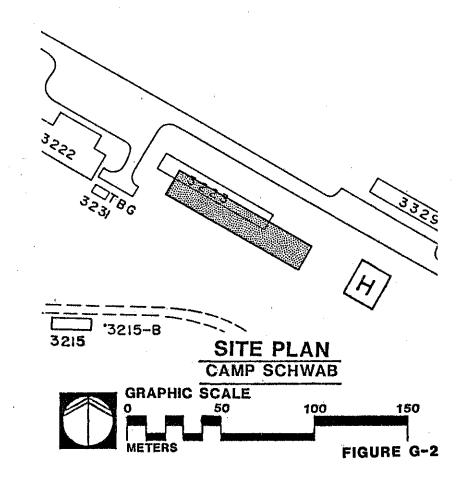

Scope: 60 Rooms Cost: \$2,800,000 Funding Year: JFY 89

#### 1. PROBLEM:

Camp Schwab has a projected billeting requirement for 83 officers W1-O2. Camp Schwab's existing inventory for all officers of 66,904 SF, considering DOD space per man criteria, is deficient 36,346 SF.

### 2. RECOMMENDATION:

Construct a two-story reinforced-concrete, 60 module BOQ with office space, lounges, storage, laundry, and recreation rooms. Each module consists of a bedroom, living room, kitchen, and bathroom. Include HVAC, fire protection system, parking, and provisions for cable TV, telephone, and EMCS.

# 3. SITING CONSIDERATIONS:

Sited near existing BOQs 3218, 3219, 3221 and proposed FY86 BOQ MC-6XXX-10.

### 4. PHASING:

None.

# 5. DEMOLITION:

Building 3223 will be demolished prior to construction.





PLATE G-1

# C. BEQ/BOQ/MESSHALL (AMMO COMPANY) (FIP MC-6010-01)

Category Code:

Scope: 5,297 Square Meters

Cost: \$6,000,000

Funding Year: JFY 89

#### 1. PROBLEM:

Existing facilities at Henoko consist of substandard BEQs and BOQs, and no Messhall. BFR calls for 210 E1-E4, 18 E5, 12 E6-E9, and 15 WO-02 spaces. Total substandard assets are 174 E1-E4, 30 E5, 20 E6-E9, and 8 WO-02.

#### 2. RECOMMENDATION:

Construct a 4-story, reinforced concrete BEQ/BOQ building with 169 rooms, bathrooms, office, lounge, storage, laundry, and recreation room. Also construct a Messhall with dining room. kitchen. receiving serving and areas, refrigeration and office. storage rooms, restrooms, and music and PA system. facilities shall have HVAC, fire protection systems, parking, and provisions for cab