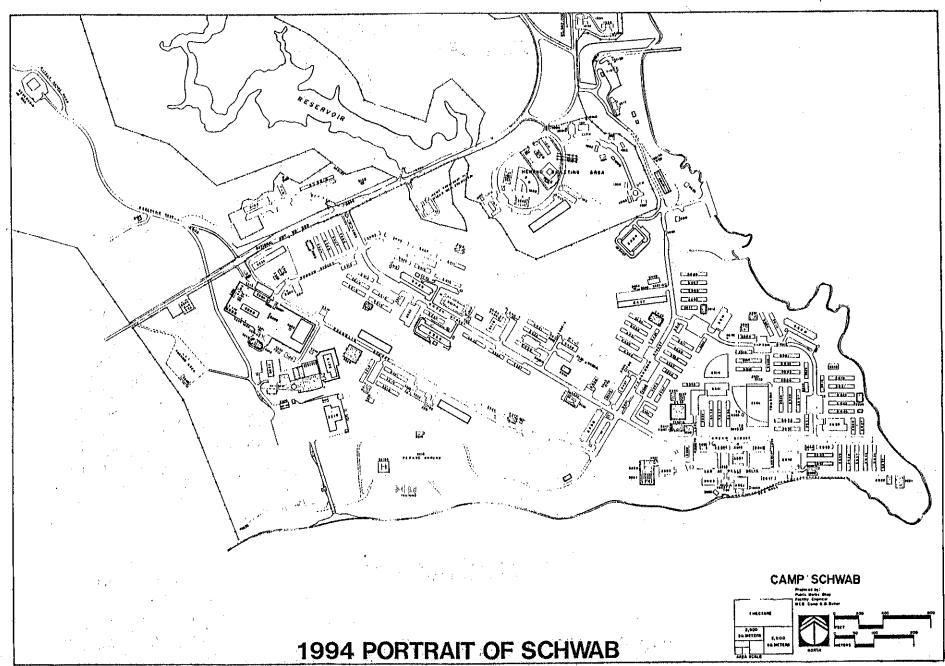

This Master Plan examines Camp Schwab, the Schwab Training Area (North Central Training Area), and the Henoko Ammunition Storage area. These facilities are combined for consideration of Basic Facilities Requirements when analyzed by the Facilities Engineer, MCB Camp Butler.

LOCATION MAP

PLATE A-2

Camp Schwab Looking Southwest (c. 1982)