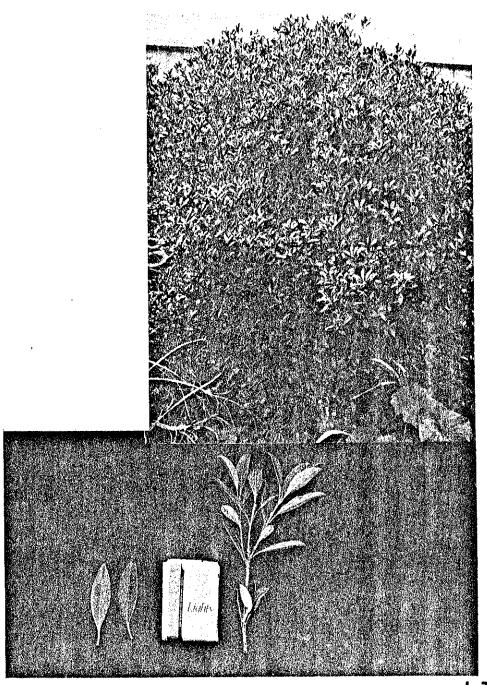

chima Wallichii Korthals ssp.

Liukiuensis Bloemb

Place of Origin : Okinawa, Amami Island

Morphology

: Evergreen Tree

Blossoming Season: April - June

Soil

: Affinity, Acidify Soil

Remarks

Garden Tree

Street Tree

Dwarf Tree



Oohamabo

Scientific Name : Hibiscus Tilliacevs L.

Place of Origin : The Torrid Zone

Morphology

: Evergreen Shrub

Blossoming Season: June - August

Soil

Normal Growth

Able to Withstand Saline

Environment

Remarks

: Garden Plant

Green Belt

Good Wind Resistance



Okinawa Sharinbai (Mokkokumodoki)

Scientific Name : Var Insularis Hatusima

Place of Origin : Southern Japan

Morphology : Evergreen Shrub

Blossoming Season: February - March

Soil : Mountainous District

Able to Witstand Saline

Environment

Remarks

Garden Plant

Green Belt

Dyestuffs



: Okinawagiku

Scientific Name : Aster Miyagii Koidz

Place of Origin : Okinawa

Morphology : Perennial Herb

Blossoming Season: October - December

Soil : Crack of the Rock

Remarks : Ground Cover Plant



: Ryukyumatsu

Scientific Name : Pinus Luchuensis Mayr

Place of Origin : Okinawa

Morphology

: Conifer

Blossoming Season: February - March

Soil

: Normal Growth

Remarks

Garden Tree

Street Trees

Good Wind and Sand Resistance



: Ryukyu Susuki

Scientific Name : Miscanthys Sinensis Anders

Place of Origin

Okinawa

Morphology

: Grow Gregariously

Blossoming Season: November - December

Soil

: Normal Growth

Remarks



: Shimafujibakama

Scientific Name : Eutatorium Luchense Nkai

Place of Origin :

Morphology

: Evergreen Shrub

Blossoming Season:

Soil

Seaside

Remarks

Fod