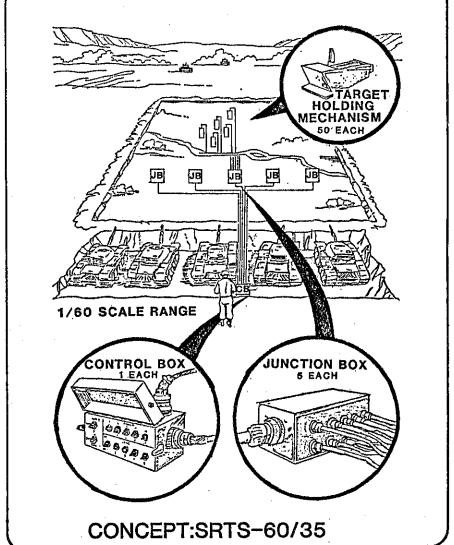

pron for five tanks is to be constructed. The tank position allows the tanks to fire at their correct gun elevation. The control tower will be equipped with controls of both moving target devices and the SARTS target holding mechanisms. This SARTS will be designed and constructed similar to the operational range at Camp Casey 77th Armor 2nd Infantry Division 8th U. S. Army Yongsan, Korea.

#### **3 SITING CONSIDERATIONS:**

The facility has been resited to avoid conflict between the firing fan and a proposed dam. The new site assumes a fire-and-maneuver scenario utilizing the SARTS Range in conjunction with Range 10. Range 12 cannot be utilized during use of the SARTS range. However, this is already true in regards to the use of Range 10.

#### 4. PHASING:

None.

#### 5. DEMOLITION:







## B. ARMORY/SUPPLY BUILDING CONVERSION (OK926R)

Category Code: 143-45/441-12

Scope: 19,020 SF Cost: \$193,000 Funding Year: FY87

## 1. PROBLEM

Camp Propery Section and 3rd Reconnaissance Battalion each occupy portions of Buildings 3448, 3424 and 3620 creating operational and logistical problems. New space is required to allow Camp Property to consolidate and for Organic Unit Storage and a small armory for the 3rd Reconnaissance Battalion.

## 2. RECOMMENDATION

Convert 19,020 SF of existing messhall, Bldg 3629, to an Armory and Supply Building with office space. Work to be done includes demolition of interior walls and built-in equipment, reconfiguration of building floor plan to accommodate two organizations, construction of a small armory and miscellaneous finish work. Provide add