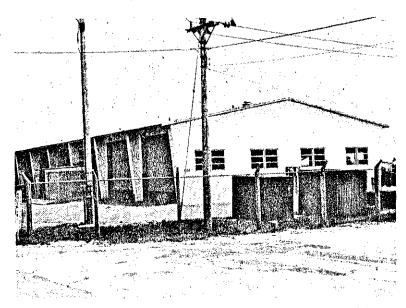

e Regiment, subordinate to the 3d Marine Division, is headquartered at Camp Schwab as well as its two Infantry Battalions. Facilities are shown on Plate E-3.

The battalions are the basic tactical units with which the regiment accomplishes its mission. Each battalion consists of a headquarters and service company, and from rifle companies and a weapons company. The primary mission of the infantry regiment is to locate, close with, and destroy the enemy by fire and maneuver or to repel his assault by fire and close combat. The regiment is the major element of close combat power of the Marine division and, with

## **3RD MARINE DIVISION**



FIGURE E-3



PLATE E-2





**Building 3424, Armory and Storage** 



**Building 3437, 1st Battalion Armory** 



Building 3629, Regimental Mess Hall



**Building 3339, Auto Organizational Shop** 



and the second s

PLATE E-4



South Camp Schwab



MECHANICS FROM 1st TRACKS
CONDUCT PREVENTIVE MAINTENANCE

# 1st TRACKED VEHICLE BATTALION AT WORK



M-60A1 TANK IN DEFILADE



GUNNER RUNS COMPUTER SYSTEMS CHECK ON M-60A1 TANK

appropriate attachments, is capable of sustained independent operations. The Regiment, with its organic battalions, is a permanent organization with a staff capable of integrating the efforts of organic, attached, and supporting units.

#### E. 1ST TRACKED VEHICLE BATTALION

The 1st Tracked Vehicle Battalion, subordinate to the 3d Marine division is located at Camp Schwab. Facilities utilized by the 1st Tracked Vehicle Battalion are illustrated by Plate E-4.

#### F. 3RD LAV BATTALION

"C" Company, 3rd LAV Battali