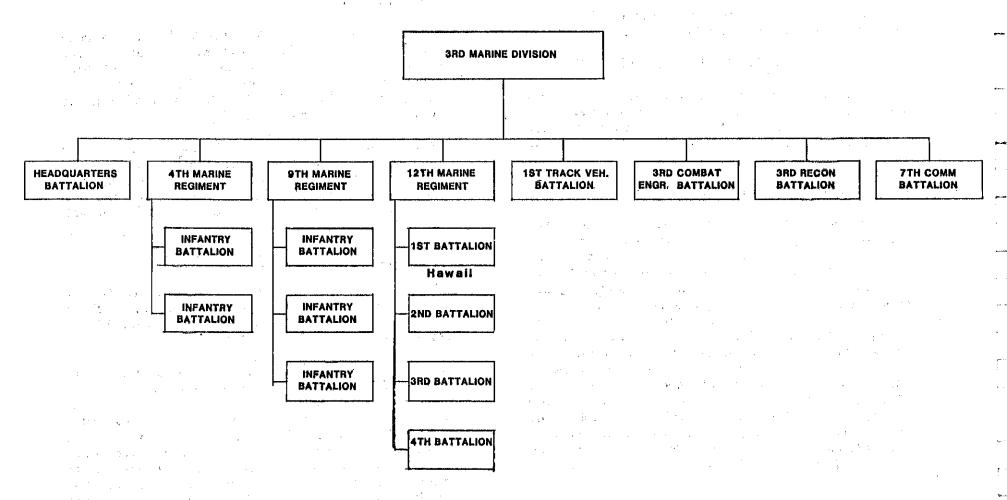

## 2. MCB CAMP S.D. BUTLER

MCB Camp Smedley D. Butler, Japan, is comprised of eight major USMC camps on Okinawa and Camp Fuji on Honshu Island, as illustrated by Plates A-1 and A-2. Including maneuver areas, MCB Camp Butler constitutes more than 81,456 acres and 3,527 buildings and structures with a replacement value in excess of \$1.3 billion dollars.

## 3. CAMP SCHWAB AND HENOKO

Camp Schwab (USFJ Facility Number 6009) is a component to MCB Camp Butler, and provides administrative support for the Headquarters units of 4th Marine Regiment. Elements of the 3d Marine Division, headquartered at Camp Courtney, are located at Camp Hansen, including 1st Tracked Vehicle Battalion, 3rd Reconnaissance Battalion, and 3rd LAV Battalion.

Elements of the 3d Force Service Support Group, headquartered at Camp Kinser, are also located

at Camp Hansen, including the 3rd Medical Battalion and 3rd Dental Company. Ammunition Company, 3rd Supply Battalion, is located at the Henoko Ammunition Storage Area (USFJ Facility Number 6010).