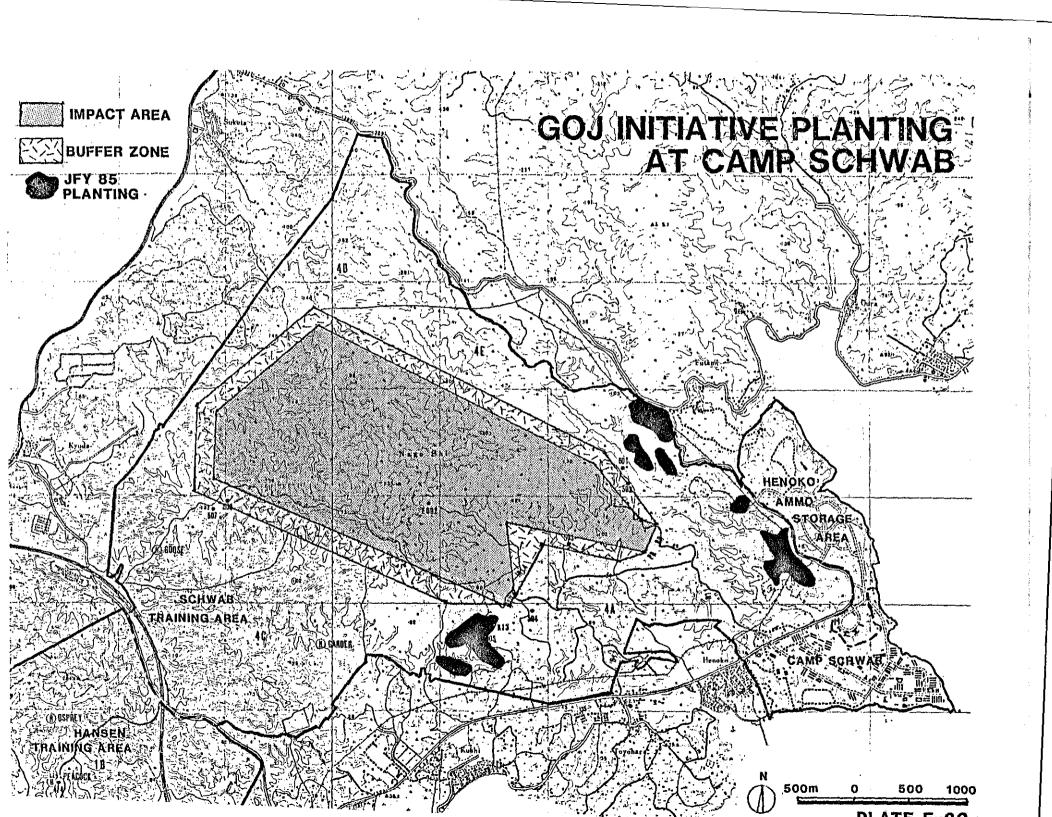

ion of building type.

#### 3. STANDARD SIGNS

Standard signs should be employed, using standard lettering, to encourage a crisp and orderly appearance at Camp Butler. Mounted on a torii (see Figure F-2), unit signs use yellow letters on red background, community support activities use white letters on green background, and information signs use black letters on white background.

General landscape "treatments" were proposed, some of which are illustrated by Figure F-3. These treatments are meant as guides for the programming of repair, maintenance, and alteration of buildings and grounds at Camp Butler.

Building colors have been chosen which aid in the identification of building function. The predominant color will be beige with dark blue trim for headquarters, shades of brown trim for



#### GRAPHIC ILLUSTRATION OF STANDARD SIGN



troop housing, and warehouses, and green trim for community support buildings.

#### B. SITE ANALYSIS

The areas of the Camp that were identified for investigation were the fenceline along Highway 329, the main entry gate and a portion of the entry road, the Headquarters, and Community Support areas. Highway 329 is a rural two-lane road that carries a low to moderate volume of traffic. As it passes through the Camp, the fence is often too close to the road due to the thick native vegetation from within the Camp. Due to its rural location, there are large stands of ironwood trees and pines that screen the Camp's active areas in its interior from view from the highway. It was recommended that. a simple plant material rhythm be established along