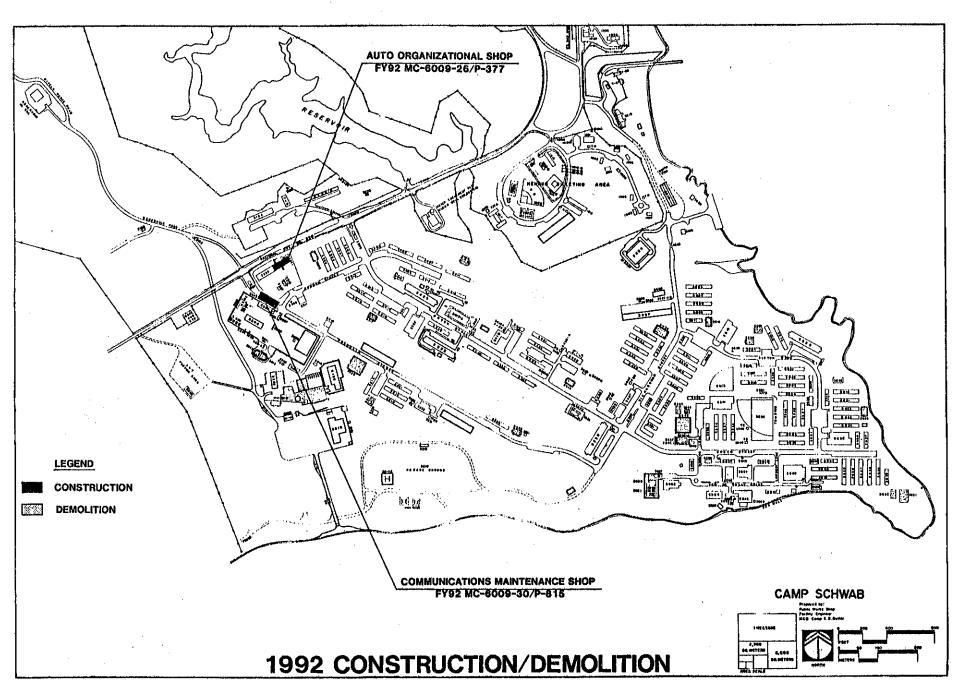

EMOLITION (PLATE I-20)

A Communications-Maintenance Shop (P-815) and an Auto Organization Shop (P-377) are scheduled for construction in this timeframe.

## 6. CAMPS SCHWAB AND HENOKO 1987-1993

This Master Plan has developed a comprehensive facilities improvement and land management plan for the years 1987 to 1993, including nine host-nation projects worth \$540 million, six military construction projects worth \$37 million, and 5 NAF projects worth \$2.5 million. Because of the dynamics of host-nation construction, which provides the bulk of this programmed amount, there is a high degree of reliability that construction will commence. Plate I-20 is a look forward to a portrait of Camps Schwab and Henoko in 1994 as a result of this Master Plan.



PLATE I-17



PLATE I-18



PLATE I-19



**PLATE 1-20** 



PLATE I-21

#### **ENVIRONMENTAL PROGRAMS**

#### AND

#### PRELIMINARY ENVIRONMENTAL ASSESSMENT (PEA)

## MASTERPLAN FOR CAMP SCHWAB AND HENOKO AMMUNITION STORAGE AREAS, MCB CAMP BUTLER

PREPARERS:

Mr. J. G. Wallmeyer, Environmental & Natural Resources Branch

and

LCDR N. B. Hall, PE, RA, RLA Public Works Branch

#### FACILITIES ENGINEER DIVISION MCB CAMP S. D. BUTLER

P.O. Box 395 FPO Seattle WA 98773-5000

Prepared in accordance with OPNAVINST 6240.3 in compliance with the National Environmental Policy Act of 1969

#### 1. INTRODUCTION

This is a PEA for a Master Plan in accordance with NAVFACINST 11010.63.B. It is intended to identify broad areas of impact of planning proposals contained in the Master Plan and will not examine, in detail, the environmental impact