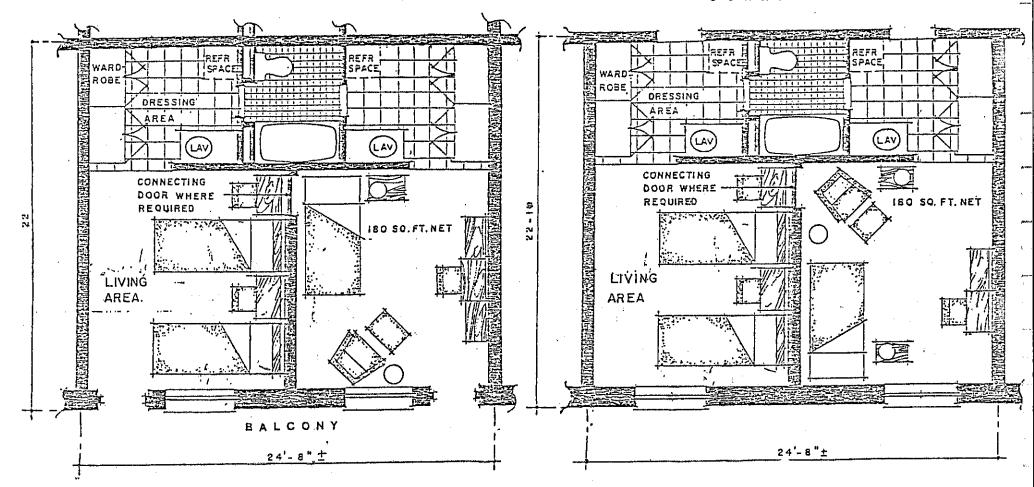

WO-02.

#### 2. RECOMMENDATION:

Construct a 4-story, reinforced concrete BEQ/BOQ building with 169 rooms, bathrooms, office, lounge, storage, laundry, and recreation room. Also construct a Messhall with dining room. kitchen. receiving serving and areas, refrigeration and office. storage rooms, restrooms, and music and PA system. facilities shall have HVAC, fire protection systems, parking, and provisions for cable TV, telephones, and EMCS.

#### 3. SITING CONSIDERATIONS:

The proposed site is in the Henoko cantonment area. Due to the clear space requirement for the existing helipad, height restrictions will

be enforced in the design concept.

#### 4 PHASING:

None.

#### 5. DEMOLITION:

Buildings 1013 and 1014 shall be demolished prior to construction of the new facilities.



CORRIDOR



TWO ROOM MODULE

BALCONY TYPE 564 SQ. FT. GROSS AREA TWO ROOM MODULE
INTERIOR CORRIDOR TYPE
564 SQ. FT. GROSS AREA

**DEFINITIVE DRAWINGS FOR BEQ ROOMS** 

# D. PUBLIC WORKS SHOP (MC-6009-21)

Category Code: Scope: 1,859 square meters Cost: \$2,400,000 Funding Year: JFY 93

### 1. PROBLEM:

Existing Public Works shop facilities consist of 9,997 SF of substandard space. The BFR calls for 10,400 SF. Additionally, Public Works shop and storage space is not consolidated in one facility.

### 2. RECOMMENDATION:

Construct a high-bay, two-story reinforced concrete NAVFAC Type "D" Public Works Shop and Maintenance Storage Facility.

### 3. SITING CONSIDERATIONS:

Site to be determined.

## 4. PHASING:

None.

### 5. DEMOLITION:

To be determined.



# E. WAREHOUSE (MC-6009-25)

Category Code: