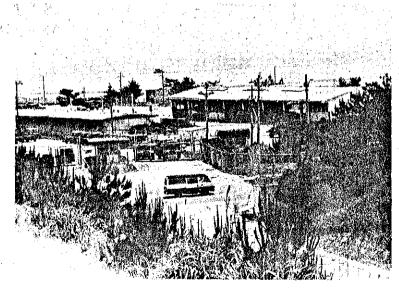

Henoko Ammunition Storage Area.

In addition to the 40 earth-covered igloos, facilities in the magazine area of Henoko include a weapons maintenance building, a multi-cell magazine operations building, a dog kennel and two ordnance related storage buildings. The area provides excellent storage conditions-double fencing around the entire periphery for security, hard-surfaced roads in good condition, adequate room to allow forklift operations and light standards at all magazines for security and night operations.



MARINE TAKES AIM FROM BEACHHEAD POSITION DURING AMPHIBIOUS LANDING AT OURA WAN BEACH.



PLATE D-18





Camp Schwab Obstacle Course



Underpass under Highway 329



Tracked Vehicle Ramp near Katabaru



Crossing at Highway 329 into CTA at Katabaru



Main Gate to Camp Schwab



1st Tracked Vehicle Battalion motorpool viewed from across Highway 329



Pacific Ocean looking south from Camp Schwab



Nago City Friendship Garden on Camp Schwab proper









Locator Maps. Existing Land Use is depicted by Plate D-23. Camp Schwab is serviced by two gates providing entry from Highway 329. Henoko is serviced by a third entry further north. The Main Gate at Camp Schwab connects to Green Street, which acts as a transportation spine through the Camp. Flanked by BEQs for most of its length, it leads to the main Community Support Area to the east. Parallel to and west of Green Street is Franklin Street, which services the BOO community and connects to the industrial/maintenance area in the vicinity of Gate 2. An underpass connects this area, home to the Tracked Vehicle Bat