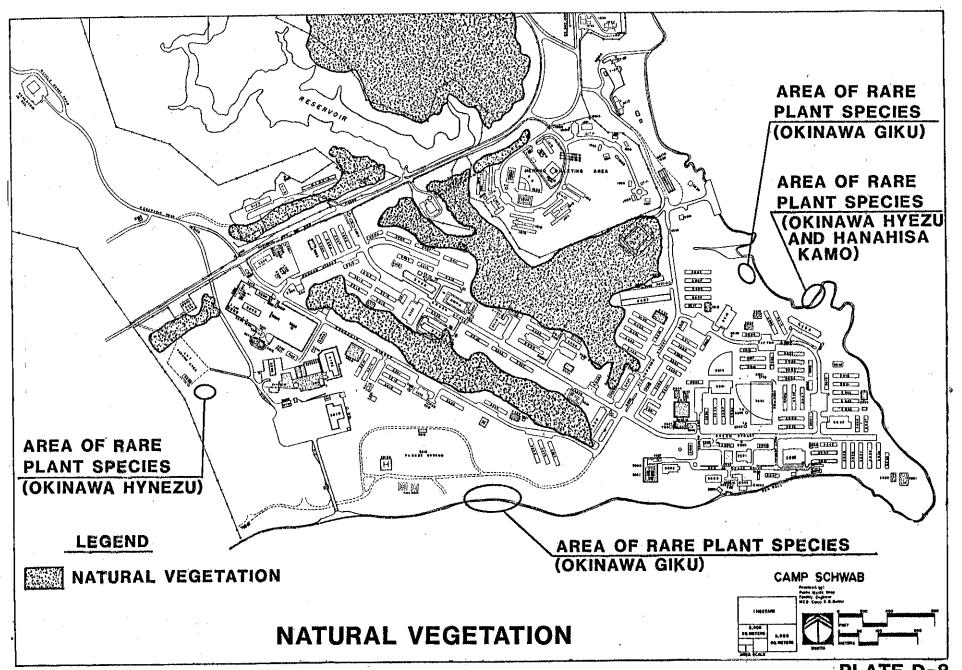

| Ε. | REQUIREMENTS ANALYSIS             | SECTION E |     | B. Reservoirs                       | F-15     |
|----|-----------------------------------|-----------|-----|-------------------------------------|----------|
|    |                                   |           |     | C. Range Fans and Impact Areas      | F-15     |
| 1. | SHORE FACILITIES PLANNING SYSTEM  | E-1       |     | D. Hazardous Waste Storage Building | F-15     |
|    |                                   |           |     | E. Henoko ESQD Arc                  | F-15     |
| 2. | ORGANIZATIONAL ANALYSIS           | E-11      | 4.  | CULTURAL CONSTRAINTS                | F-17     |
|    | A. MCB Camp Butler                | E-11      | 5.  | ENCROACHMENT                        | F-17     |
|    | B. Camp Schwab Camp Commander     | E-15      |     | A. Proposed Releases                | F-20     |
|    | C. 3rd Marine Division            | E-15      | •   | B. Proposed Henoko Dam              | F-20     |
|    | D. 4th Marine Regiment            | E-15      |     | C. Experimental Forestry Station    | F-20     |
|    | E. 1st Tracked Vehicle Battalion  | E-23      |     | D. Release of Water Areas           | F-20     |
|    | F. 3rd LAV Battalion              | E-23      | 6.  | LONG-RANGE ISSUES                   | F-20     |
|    | G. 3rd Reconnaissance Battalion   | E-23      |     | A. Explosive Qualified Landing Zone | F-20     |
|    | H. 3rd FSSG                       | E-27      |     | B. Tracked Vehicle Trail            | F-24     |
|    | I. Ammo Company, 3rd Supply Batta | alionE-27 |     | C. Consolidated Ordnance Study      | F-24     |
|    | J. 3rd Medical Battalion          | E-34      | 7.  | ENVIRONMENTAL ISSUES                | F-24     |
|    | K. 3rd Dental Company             | E-34      |     | A. Beetle Eradication Program       | F-25     |
|    | L. TAFDS, WTS-174                 | E-43      |     | B. Asbestos Survey                  | F-25     |
|    | M. Red Cross                      | E-43      |     | C. Melon Fly Eradication Program    | F-25     |
|    | N. Bank Fort Sam Houston          | E-43      |     | D. GOJ Planting                     | F-32     |
|    | O. OWAX                           | E-43      | 8.  | BASE EXTERIOR ARCHITECTURE PLAN     | F-32     |
|    |                                   |           |     | A. Introduction                     | F-32     |
| 3. | BASE LOADING                      | E-44      |     | B. Site Analysis                    | F-34     |
| 4. | BEQ/BOQ BILLETING                 | E-44      |     | C. Implementation                   | F-39     |
| 5. | MILITARY FAMILY HOUSING           | E-50      | 9.  | BORROW AND FILL SITES               | F-39     |
| б. | TRAINING REQUIREMENTS             | E-54      | 10. | MESS HALL IMPROVEMENT PROGRAM       | F-42     |
| 7. | EXPLOSIVE QUALIFIED LANDING ZONE  | E-55      | 11. | DEMOLITION PLAN                     | F-42     |
| В. | PROPOSED OUT-YEAR PROJECTS        | E-41      | 12. | PROPOSED LAND USE                   | F-42     |
|    |                                   |           | 13. | FOLLOW-ON STUDIES                   | F-42     |
| F. | DEVELOPMENT CONCEPTS              | SECTION F |     | A. On-Going Studies                 | F-42     |
|    |                                   |           |     | B. Recommended Studies              | F-49     |
| 1. | PROGRAM DYNAMICS                  | F-1       |     |                                     |          |
| 2. | NATURAL CONSTRAINTS               | F-1       | G.  | CAPITAL IMPROVEMENTS PLAN SI        | ECTION ( |
|    | A. Natural Vegetation             | F-1       |     |                                     |          |
|    | B. Steep Slopes                   | F-7       | 1.  | FACILITIES IMPROVEMENT PROGRAM      | G-1      |
| 3. | MAN-MADE CONSTRAINTS              | F-7       |     |                                     |          |
|    | A. Helicopter Operations          | F-7       |     |                                     |          |