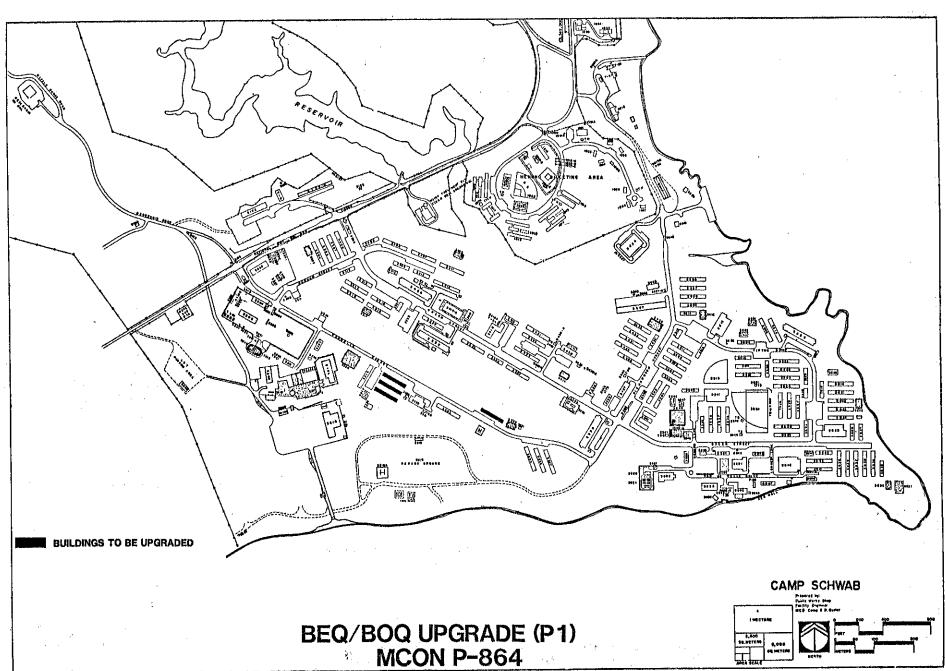

.

## F. 1992 CONSTRUCTION/DEMOLITION (PLATE I-20)

A Communications-Maintenance Shop (P-815) and an Auto Organization Shop (P-377) are scheduled for construction in this timeframe.

## 6. CAMPS SCHWAB AND HENOKO 1987-1993

This Master Plan has developed a comprehensive facilities improvement and land management plan for the years 1987 to 1993, including nine host-nation projects worth \$540 million, six military construction projects worth \$37 million, and 5 NAF projects worth \$2.5 million. Because of the dynamics of host-nation construction, which provides the bulk of this programmed amount, there is a high degree of reliability that construction will commence. Plate I-20 is a look forward to a portrait of Camps Schwab and Henoko in 1994 as a result of this Master Plan.



PLATE I-17



PLATE I-18



PLATE I-19



**PLATE 1-20** 



PLATE I-21

#### **ENVIRONMENTAL PROGRAMS**

#### AND

#### PRELIMINARY ENVIRONMENTAL ASSESSMENT (PEA)

## MASTERPLAN FOR CAMP SCHWAB AND HENOKO AMMUNITION STORAGE AREAS, MCB CAMP BUTLER

PREPARERS:

Mr. J. G. Wallmeyer, Environmental & Natural Resources Branch

and

LCDR N. B. Hall, PE, RA, RLA Public Works Branch

#### FACILITIES ENGINEER DIVISION MCB CAMP S. D. BUTLER

P.O. Box 395 FPO Seattle WA 98773-5000

Prepared in accordance with OPNAVINST 6240.3 in compliance with the National Environmental Policy Act of 1969

#### 1. INTRODUCTION

This is a PEA for a Master Plan in accordance with NAVFACINST 11010.63.B. It is intended to identify broad areas of impact of planning proposals contained in the Master Plan and will not examine, in deta