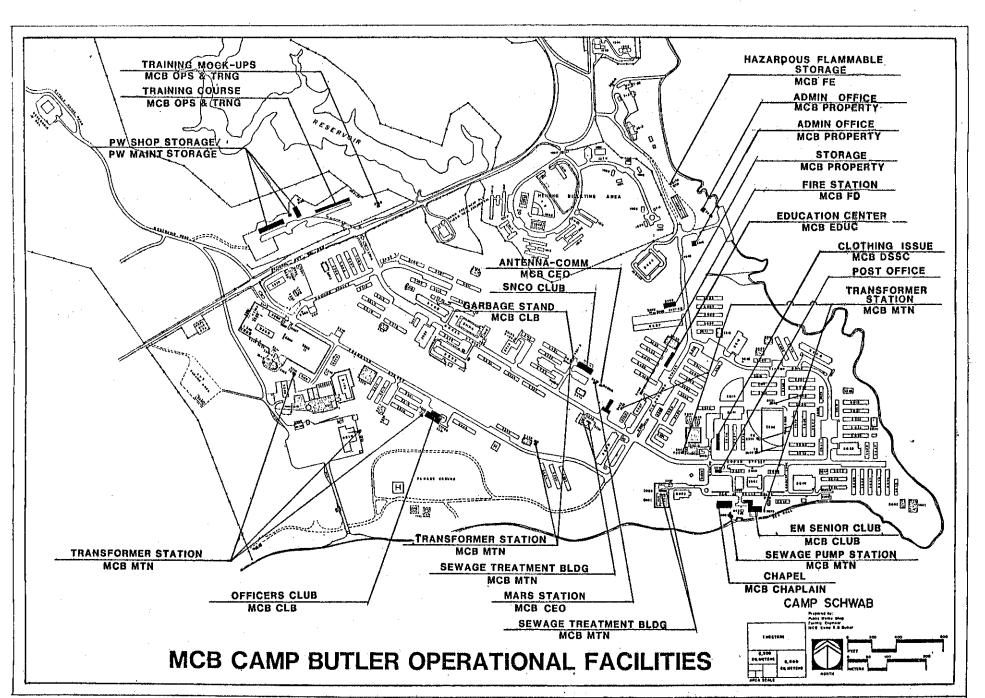

This Master Plan examines Camp Schwab, the Schwab Training Area (North Central Training Area), and the Henoko Ammunition Storage area. These facilities are combined for consideration of Basic Facilities Requirements when analyzed by the Facilities Engineer, MCB Camp Butler.