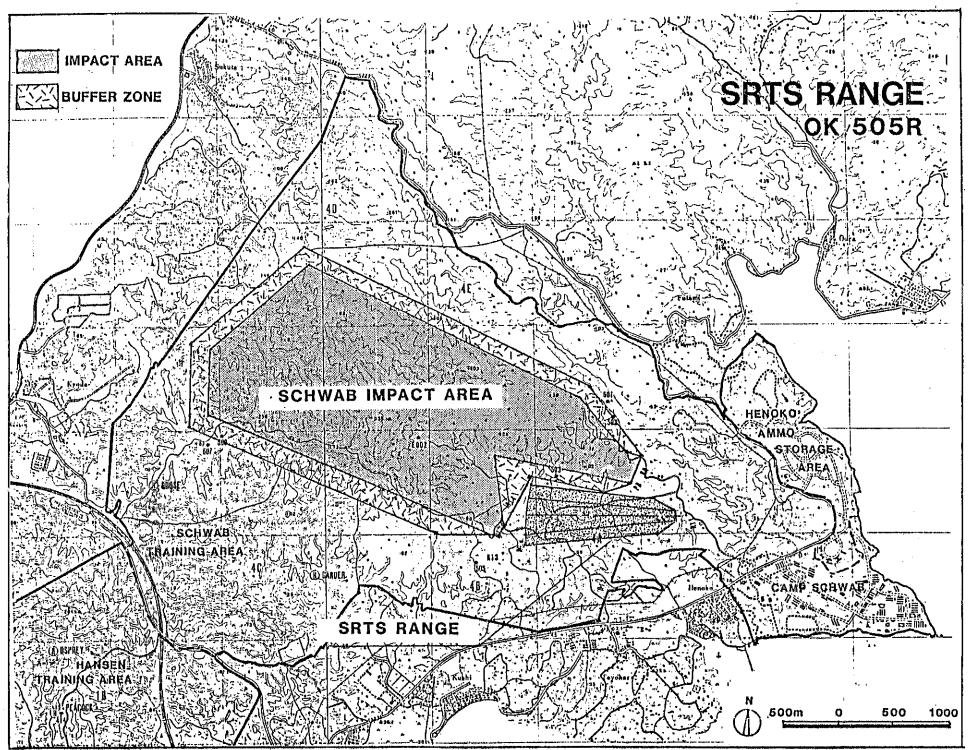

tructed in the Schwab Training Area. Additionally, survey of the Schwab-Hansen host-nation Tracked Vehicle Road for construction will be conducted during 1987.

### B. 1988 CONSTRUCTION/DEMOLITION (PLATE I-13)

A \$1,200,000 Boating Facility will be constructed in 1988. Inadequate BOQs 2314, 3227, 3226, and 3224 on Camp Schwab will be demolished, along with Building 1013 in the Henoko Cantonment Area. As shown by Plate I-13, 31 open-bay, rotational BEQs will be air-conditioned during 1988.

## C. 1989 CONSTRUCTION/DEMOLITION (PLATE I-15)

Concurrent with the construction of JFTP MC-6010-01, a 5,297 square meter BEQ/BOQ/Messhall facility for Ammunition Company at Henoko, Buildings 1014 and 1016 will be demolished. Buildings 3233 and 3211 on Camp Schwab will also be demolished.



LAIC IT!





PLATE I-13





1-23



PLATE I-16

A two-story, 60-module BOQ for grades 0-2 and below will be constructed, during and after which the "VIP" helipad across from Building 3329 will be deactivated. A 1,867 square meter warehouse for the 1st Tracked Vehicle Battalion will also be constructed in 1989. As shown by Plate I-15, seventeen administrative buildings at Camp Schwab and one at Henoko will receive electrical upgrade and air-conditioning under MILCON P-542.

## D. 1990 CONSTRUCTION/DEMOLITION (PLATE I-17)

BOQs 3329, 3221 and 3219 will be air-conditioned and benefit from upgraded electrical services, theinstallation of central TV/FM antenna, and rehabilitation of kitchens and bathrooms under MILCON P-864. (see Plate I-17).

Except for spill-over activity from 1989, no construction n