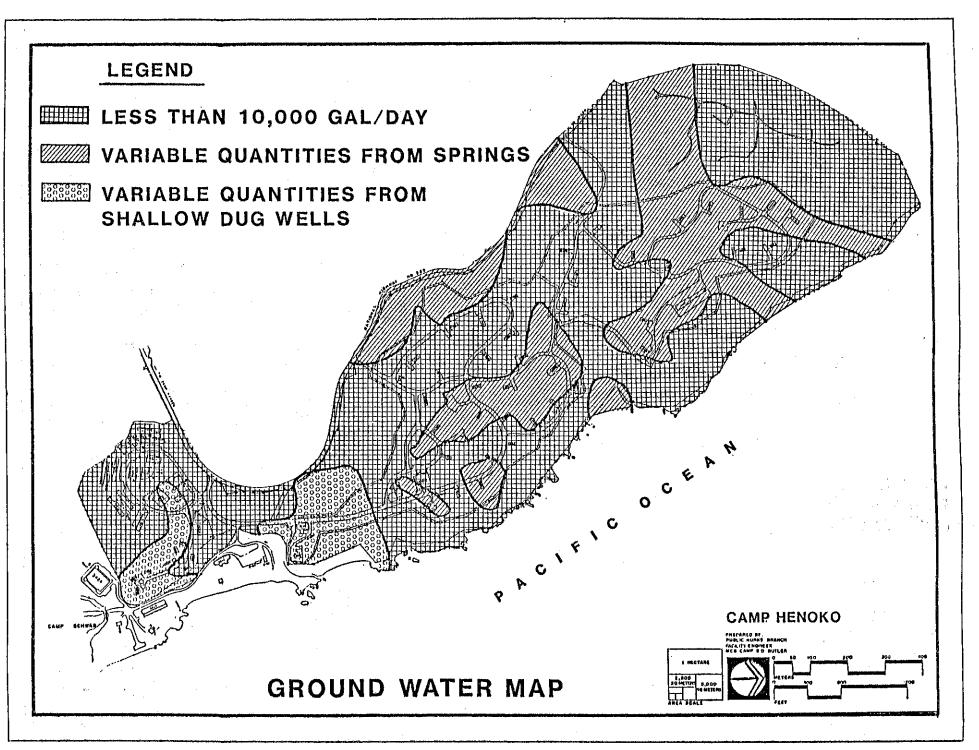

| Ε. | REQUIREMENTS ANALYSIS             | SECTION E |     | B. Reservoirs                       | F-15     |
|----|-----------------------------------|-----------|-----|-------------------------------------|----------|
|    |                                   |           |     | C. Range Fans and Impact Areas      | F-15     |
| 1. | SHORE FACILITIES PLANNING SYSTEM  | E-1       |     | D. Hazardous Waste Storage Building | F-15     |
|    |                                   |           |     | E. Henoko ESQD Arc                  | F-15     |
| 2. | ORGANIZATIONAL ANALYSIS           | E-11      | 4.  | CULTURAL CONSTRAINTS                | F-17     |
|    | A. MCB Camp Butler                | E-11      | 5.  | ENCROACHMENT                        | F-17     |
|    | B. Camp Schwab Camp Commander     | E-15      |     | A. Proposed Releases                | F-20     |
|    | C. 3rd Marine Division            | E-15      | •   | B. Proposed Henoko Dam              | F-20     |
|    | D. 4th Marine Regiment            | E-15      |     | C. Experimental Forestry Station    | F-20     |
|    | E. 1st Tracked Vehicle Battalion  | E-23      |     | D. Release of Water Areas           | F-20     |
|    | F. 3rd LAV Battalion              | E-23      | 6.  | LONG-RANGE ISSUES                   | F-20     |
|    | G. 3rd Reconnaissance Battalion   | E-23      |     | A. Explosive Qualified Landing Zone | F-20     |
|    | H. 3rd FSSG                       | E-27      |     | B. Tracked Vehicle Trail            | F-24     |
|    | I. Ammo Company, 3rd Supply Batta | alionE-27 |     | C. Consolidated Ordnance Study      | F-24     |
|    | J. 3rd Medical Battalion          | E-34      | 7.  | ENVIRONMENTAL ISSUES                | F-24     |
|    | K. 3rd Dental Company             | E-34      |     | A. Beetle Eradication Program       | F-25     |
|    | L. TAFDS, WTS-174                 | E-43      |     | B. Asbestos Survey                  | F-25     |
|    | M. Red Cross                      | E-43      |     | C. Melon Fly Eradication Program    | F-25     |
|    | N. Bank Fort Sam Houston          | E-43      |     | D. GOJ Planting                     | F-32     |
|    | O. OWAX                           | E-43      | 8.  | BASE EXTERIOR ARCHITECTURE PLAN     | F-32     |
|    |                                   |           |     | A. Introduction                     | F-32     |
| 3. | BASE LOADING                      | E-44      |     | B. Site Analysis                    | F-34     |
| 4. | BEQ/BOQ BILLETING                 | E-44      |     | C. Implementation                   | F-39     |
| 5. | MILITARY FAMILY HOUSING           | E-50      | 9.  | BORROW AND FILL SITES               | F-39     |
| б. | TRAINING REQUIREMENTS             | E-54      | 10. | MESS HALL IMPROVEMENT PROGRAM       | F-42     |
| 7. | EXPLOSIVE QUALIFIED LANDING ZONE  | E-55      | 11. | DEMOLITION PLAN                     | F-42     |
| В. | PROPOSED OUT-YEAR PROJECTS        | E-41      | 12. | PROPOSED LAND USE                   | F-42     |
|    |                                   |           | 13. | FOLLOW-ON STUDIES                   | F-42     |
| F. | DEVELOPMENT CONCEPTS              | SECTION F |     | A. On-Going Studies                 | F-42     |
|    |                                   |           |     | B. Recommended Studies              | F-49     |
| 1. | PROGRAM DYNAMICS                  | F-1       |     |                                     |          |
| 2. | NATURAL CONSTRAINTS               | F-1       | G.  | CAPITAL IMPROVEMENTS PLAN SI        | ECTION ( |
|    | A. Natural Vegetation             | F-1       |     |                                     |          |
|    | B. Steep Slopes                   | F-7       | 1.  | FACILITIES IMPROVEMENT PROGRAM      | G-1      |
| 3. | MAN-MADE CONSTRAINTS              | F-7       |     |                                     |          |
|    | A. Helicopter Operations          | F-7       |     |                                     |          |