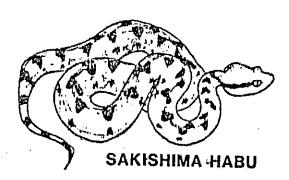

nd animals of the Ryukyus regarded by the Japanese Government as cultural assets are discussed in paragraph 1k.

#### E. AQUATIC BIOLOGY AND MARINE RESOURCES

Freshwater fish populations on Okinawa are scarce, particularly in central and southern Okinawa where urban and agricultural activities have disturbed aquatic habitats. However, Okinawa is known for its diverse and plentiful marine resources. The mixing of the plankton-rich warm Kurochio current and the cool northern waters produces excellent fishing grounds. Tuna, marlin, swordfish, squid, cuttlefish, octopus, echinoder, shellfish, and seaweed are commonly harvested from offshore waters.

Coral reefs surround the island of Okinawa. Reef areas have been damaged by silt associated with upland development and runoff. The Crown of









YANBARU KUINA (North Okinawa)



RYUKYU YAMAGAME TORTOISE (North Okinawa



IRIOMOMOTE WILDCAT (Iriomote Island)



NOGUCHI GERA WOODPECKER (North Okinawa)



Thorns starfish (Acanthaster planci) has also contributed to periodic damage and destruction of coral reefs.

# F. POPULATION AND EMPLOYMENT

The population of Okinawa Prefecture was relatively stable at about 575,000 people from 1920 until 1940. During the Battle of Okinawa in 1945, some 100,000 civilians lost their lives. By the end of hostilities, another 50,000 Okinawans serving in the Japanese Armed Forces were killed. In late 1945, however, an estimated 150,000 people who had migrated to Japan or Japanese-held territories returned, offsetting the decimation of war. The total population then began increasing, topping one mil