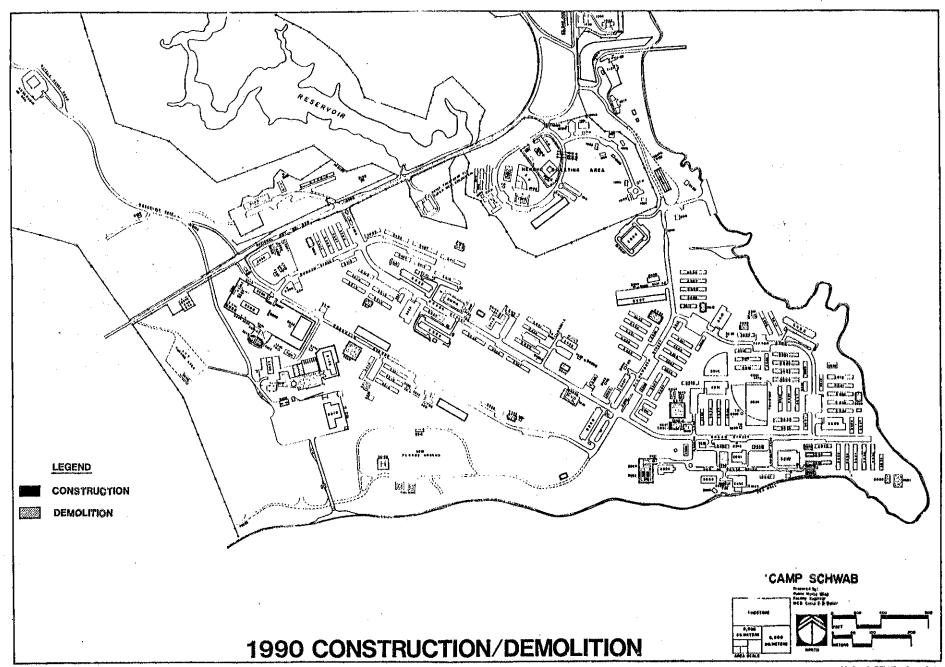

nder NAF P-872.

## F. 1992 CONSTRUCTION/DEMOLITION (PLATE I-20)

A Communications-Maintenance Shop (P-815) and an Auto Organization Shop (P-377) are scheduled for construction in this timeframe.

## 6. CAMPS SCHWAB AND HENOKO 1987-1993

This Master Plan has developed a comprehensive facilities improvement and land management plan for the years 1987 to 1993, including nine host-nation projects worth \$540 million, six military construction projects worth \$37 million, and 5 NAF projects worth \$2.5 million. Because of the dynamics of host-nation construction, which provides the bulk of this programmed amount, there is a high degree of reliability that construction will commence. Plate I-20 is a look forward to a portrait of Camps Schwab and Henoko in 1994 as a result of this Master Plan.



PLATE I-17



PLATE I-18



PLATE I-19



**PLATE 1-20** 



PLATE I-21

#### **ENVIRONMENTAL PROGRAMS**

#### AND

#### PRELIMINARY ENVIRONMENTAL ASSESSMENT (PEA)

## MASTERPLAN FOR CAMP SCHWAB AND HENOKO AMMUNITION STORAGE AREAS, MCB CAMP BUTLER

PREPARERS:

Mr. J. G. Wallmeyer, Environmental & Natural Resources Branch

and

LCDR N. B. Hall, PE, RA, RLA Public Works Branch

#### FACILITIES ENGINEER DIVISION MCB CAMP S. D. BUTLER

P.O. Box 395 FPO Seattle WA 98773-5000

Prepared in accordance with OPNAVINST 6240.3 in compliance with the National Environmental Policy Act of 1969

#### 1. INTRODUCTION

This is a PEA for a Master Plan in accordance with NAVFACINST 11010.63.B. It is intended to identify broad areas of impact of planning proposals contained in the Master Plan and will not ex