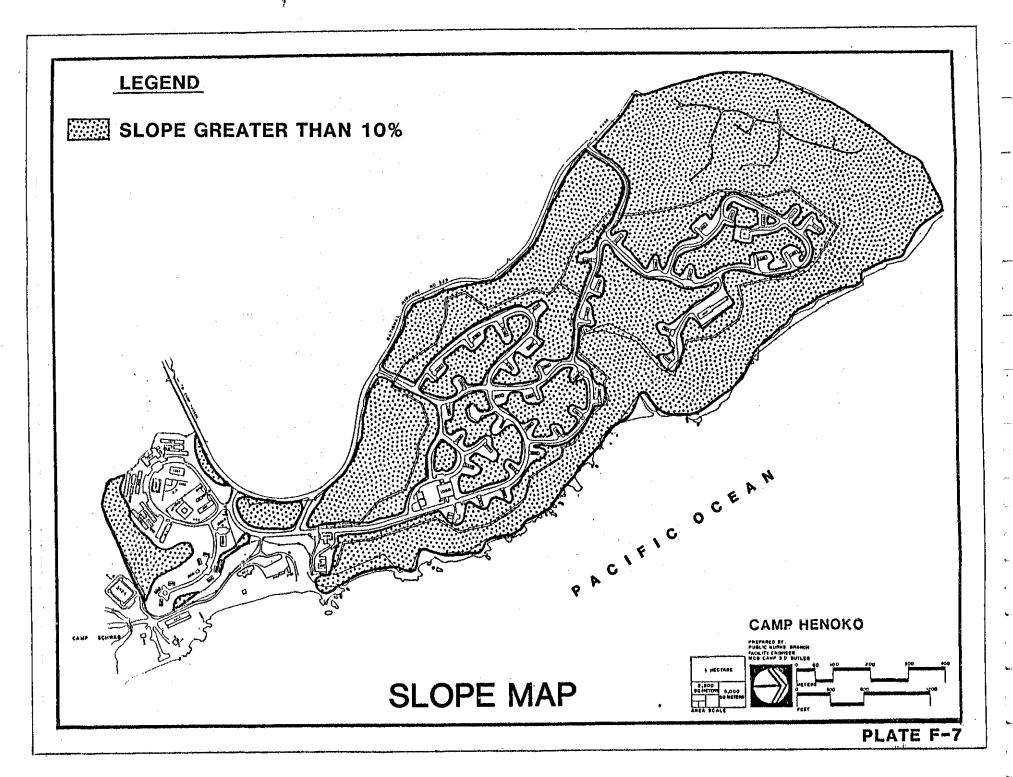

| Ε. | REQUIREMENTS ANALYSIS             | SECTION E |     | B. Reservoirs                       | F-15     |
|----|-----------------------------------|-----------|-----|-------------------------------------|----------|
|    |                                   |           |     | C. Range Fans and Impact Areas      | F-15     |
| 1. | SHORE FACILITIES PLANNING SYSTEM  | E-1       |     | D. Hazardous Waste Storage Building | F-15     |
|    |                                   |           |     | E. Henoko ESQD Arc                  | F-15     |
| 2. | ORGANIZATIONAL ANALYSIS           | E-11      | 4.  | CULTURAL CONSTRAINTS                | F-17     |
|    | A. MCB Camp Butler                | E-11      | 5.  | ENCROACHMENT                        | F-17     |
|    | B. Camp Schwab Camp Commander     | E-15      |     | A. Proposed Releases                | F-20     |
|    | C. 3rd Marine Division            | E-15      | •   | B. Proposed Henoko Dam              | F-20     |
|    | D. 4th Marine Regiment            | E-15      |     | C. Experimental Forestry Station    | F-20     |
|    | E. 1st Tracked Vehicle Battalion  | E-23      |     | D. Release of Water Areas           | F-20     |
|    | F. 3rd LAV Battalion              | E-23      | 6.  | LONG-RANGE ISSUES                   | F-20     |
|    | G. 3rd Reconnaissance Battalion   | E-23      |     | A. Explosive Qualified Landing Zone | F-20     |
|    | H. 3rd FSSG                       | E-27      |     | B. Tracked Vehicle Trail            | F-24     |
|    | I. Ammo Company, 3rd Supply Batta | alionE-27 |     | C. Consolidated Ordnance Study      | F-24     |
|    | J. 3rd Medical Battalion          | E-34      | 7.  | ENVIRONMENTAL ISSUES                | F-24     |
|    | K. 3rd Dental Company             | E-34      |     | A. Beetle Eradication Program       | F-25     |
|    | L. TAFDS, WTS-174                 | E-43      |     | B. Asbestos Survey                  | F-25     |
|    | M. Red Cross                      | E-43      |     | C. Melon Fly Eradication Program    | F-25     |
|    | N. Bank Fort Sam Houston          | E-43      |     | D. GOJ Planting                     | F-32     |
|    | O. OWAX                           | E-43      | 8.  | BASE EXTERIOR ARCHITECTURE PLAN     | F-32     |
|    |                                   |           |     | A. Introduction                     | F-32     |
| 3. | BASE LOADING                      | E-44      |     | B. Site Analysis                    | F-34     |
| 4. | BEQ/BOQ BILLETING                 | E-44      |     | C. Implementation                   | F-39     |
| 5. | MILITARY FAMILY HOUSING           | E-50      | 9.  | BORROW AND FILL SITES               | F-39     |
| б. | TRAINING REQUIREMENTS             | E-54      | 10. | MESS HALL IMPROVEMENT PROGRAM       | F-42     |
| 7. | EXPLOSIVE QUALIFIED LANDING ZONE  | E-55      | 11. | DEMOLITION PLAN                     | F-42     |
| В. | PROPOSED OUT-YEAR PROJECTS        | E-41      | 12. | PROPOSED LAND USE                   | F-42     |
|    |                                   |           | 13. | FOLLOW-ON STUDIES                   | F-42     |
| F. | DEVELOPMENT CONCEPTS              | SECTION F |     | A. On-Going Studies                 | F-42     |
|    |                                   |           |     | B. Recommended Studies              | F-49     |
| 1. | PROGRAM DYNAMICS                  | F-1       |     |                                     |          |
| 2. | NATURAL CONSTRAINTS               | F-1       | G.  | CAPITAL IMPROVEMENTS PLAN SI        | ECTION ( |
|    | A. Natural Vegetation             | F-1       |     |                                     |          |
|    | B. Steep Slopes                   | F-7       | 1.  | FACILITIES IMPROVEMENT PROGRAM      | G-1      |
| 3. | MAN-MADE CONSTRAINTS              | F-7       |     |                                     |          |
|    | A. Helicopter Operations          | F-7       |     |                                     |          |