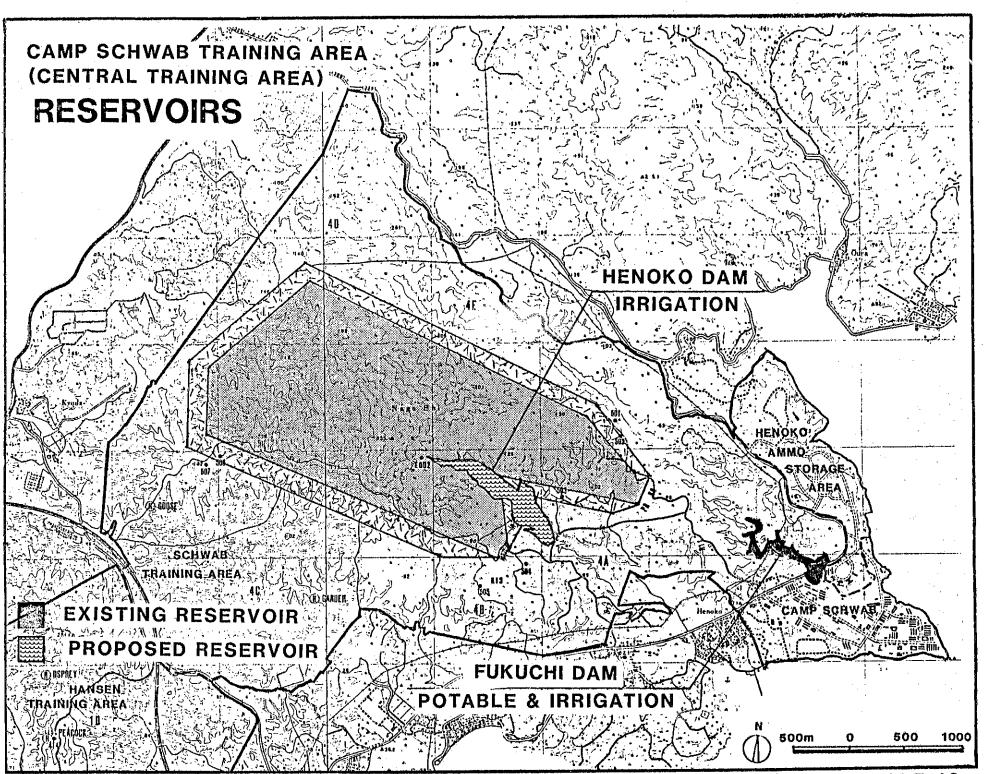

| Ε. | REQUIREMENTS ANALYSIS             | SECTION E |     | B. Reservoirs                       | F-15     |
|----|-----------------------------------|-----------|-----|-------------------------------------|----------|
|    |                                   |           |     | C. Range Fans and Impact Areas      | F-15     |
| 1. | SHORE FACILITIES PLANNING SYSTEM  | E-1       |     | D. Hazardous Waste Storage Building | F-15     |
|    |                                   |           |     | E. Henoko ESQD Arc                  | F-15     |
| 2. | ORGANIZATIONAL ANALYSIS           | E-11      | 4.  | CULTURAL CONSTRAINTS                | F-17     |
|    | A. MCB Camp Butler                | E-11      | 5.  | ENCROACHMENT                        | F-17     |
|    | B. Camp Schwab Camp Commander     | E-15      |     | A. Proposed Releases                | F-20     |
|    | C. 3rd Marine Division            | E-15      | •   | B. Proposed Henoko Dam              | F-20     |
|    | D. 4th Marine Regiment            | E-15      |     | C. Experimental Forestry Station    | F-20     |
|    | E. 1st Tracked Vehicle Battalion  | E-23      |     | D. Release of Water Areas           | F-20     |
|    | F. 3rd LAV Battalion              | E-23      | 6.  | LONG-RANGE ISSUES                   | F-20     |
|    | G. 3rd Reconnaissance Battalion   | E-23      |     | A. Explosive Qualified Landing Zone | F-20     |
|    | H. 3rd FSSG                       | E-27      |     | B. Tracked Vehicle Trail            | F-24     |
|    | I. Ammo Company, 3rd Supply Batta | alionE-27 |     | C. Consolidated Ordnance Study      | F-24     |
|    | J. 3rd Medical Battalion          | E-34      | 7.  | ENVIRONMENTAL ISSUES                | F-24     |
|    | K. 3rd Dental Company             | E-34      |     | A. Beetle Eradication Program       | F-25     |
|    | L. TAFDS, WTS-174                 | E-43      |     | B. Asbestos Survey                  | F-25     |
|    | M. Red Cross                      | E-43      |     | C. Melon Fly Eradication Program    | F-25     |
|    | N. Bank Fort Sam Houston          | E-43      |     | D. GOJ Planting                     | F-32     |
|    | O. OWAX                           | E-43      | 8.  | BASE EXTERIOR ARCHITECTURE PLAN     | F-32     |
|    |                                   |           |     | A. Introduction                     | F-32     |
| 3. | BASE LOADING                      | E-44      |     | B. Site Analysis                    | F-34     |
| 4. | BEQ/BOQ BILLETING                 | E-44      |     | C. Implementation                   | F-39     |
| 5. | MILITARY FAMILY HOUSING           | E-50      | 9.  | BORROW AND FILL SITES               | F-39     |
| б. | TRAINING REQUIREMENTS             | E-54      | 10. | MESS HALL IMPROVEMENT PROGRAM       | F-42     |
| 7. | EXPLOSIVE QUALIFIED LANDING ZONE  | E-55      | 11. | DEMOLITION PLAN                     | F-42     |
| В. | PROPOSED OUT-YEAR PROJECTS        | E-41      | 12. | PROPOSED LAND USE                   | F-42     |
|    |                                   |           | 13. | FOLLOW-ON STUDIES                   | F-42     |
| F. | DEVELOPMENT CONCEPTS              | SECTION F |     | A. On-Going Studies                 | F-42     |
|    |                                   |           |     | B. Recommended Studies              | F-49     |
| 1. | PROGRAM DYNAMICS                  | F-1       |     |                                     |          |
| 2. | NATURAL CONSTRAINTS               | F-1       | G.  | CAPITAL IMPROVEMENTS PLAN SI        | ECTION ( |
|    | A. Natural Vegetation             | F-1       |     |                                     |          |
|    | B. Steep Slopes                   | F-7       | 1.  | FACILITIES IMPROVEMENT PROGRAM      | G-1      |
| 3. | MAN-MADE CONSTRAINTS              | F-7       |     |                                     |          |
|    | A. Helicopter Operations          | F-7       |     |                                     |          |