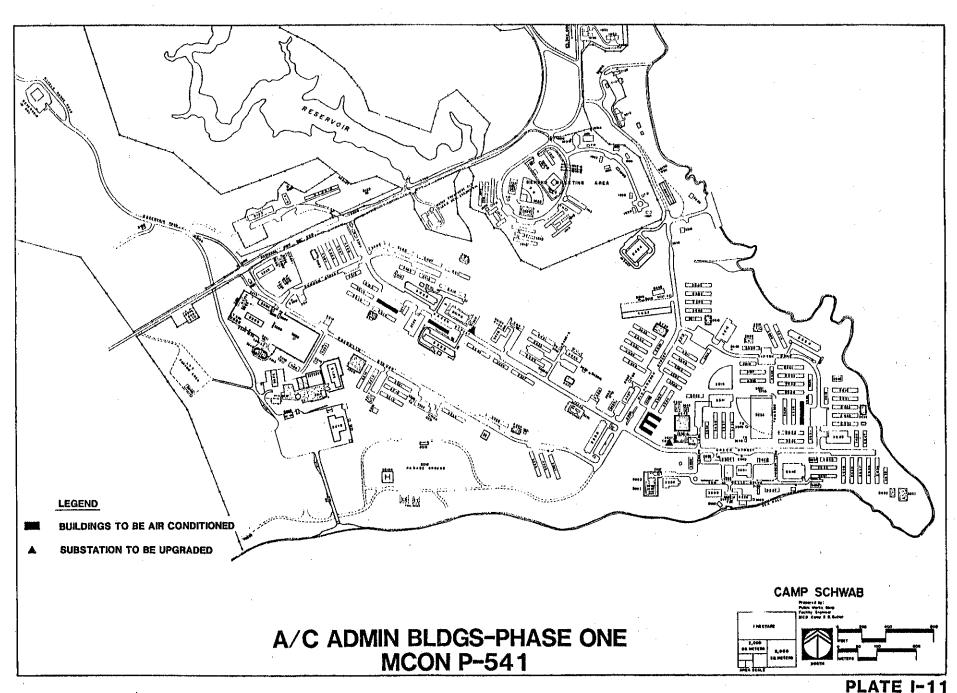

will be constructed in the Schwab Training Area. Additionally, survey of the Schwab-Hansen host-nation Tracked Vehicle Road for construction will be conducted during 1987.

### B. 1988 CONSTRUCTION/DEMOLITION (PLATE I-13)

A \$1,200,000 Boating Facility will be constructed in 1988. Inadequate BOQs 2314, 3227, 3226, and 3224 on Camp Schwab will be demolished, along with Building 1013 in the Henoko Cantonment Area. As shown by Plate I-13, 31 open-bay, rotational BEQs will be air-conditioned during 1988.

## C. 1989 CONSTRUCTION/DEMOLITION (PLATE I-15)

Concurrent with the construction of JFTP MC-6010-01, a 5,297 square meter BEQ/BOQ/Messhall facility for Ammunition Company at Henoko, Buildings 1014 and 1016 will be demolished. Buildings 3233 and 3211 on Camp Schwab will also be demolished.



LAIC IT!





PLATE I-13





1-23



PLATE I-16

A two-story, 60-module BOQ for grades 0-2 and below will be constructed, during and after which the "VIP" helipad across from Building 3329 will be deactivated. A 1,867 square meter warehouse for the 1st Tracked Vehicle Battalion will also be constructed in 1989. As shown by Plate I-15, seventeen administrative buildings at Camp Schwab and one at Henoko will receive electrical upgrade and air-conditioning under MILCON P-542.

## D. 1990 CONSTRUCTION/DEMOLITION (PLATE I-17)

BOQs 3329, 3221 and 3219 will be air-conditioned and benefit from upgraded electrical services, theinstallation of central TV/FM antenna, and rehabilitation of kitchens and bathrooms under MILCON P-864. (see Plate I-17).

Except for spill-over activity from 1989, no co