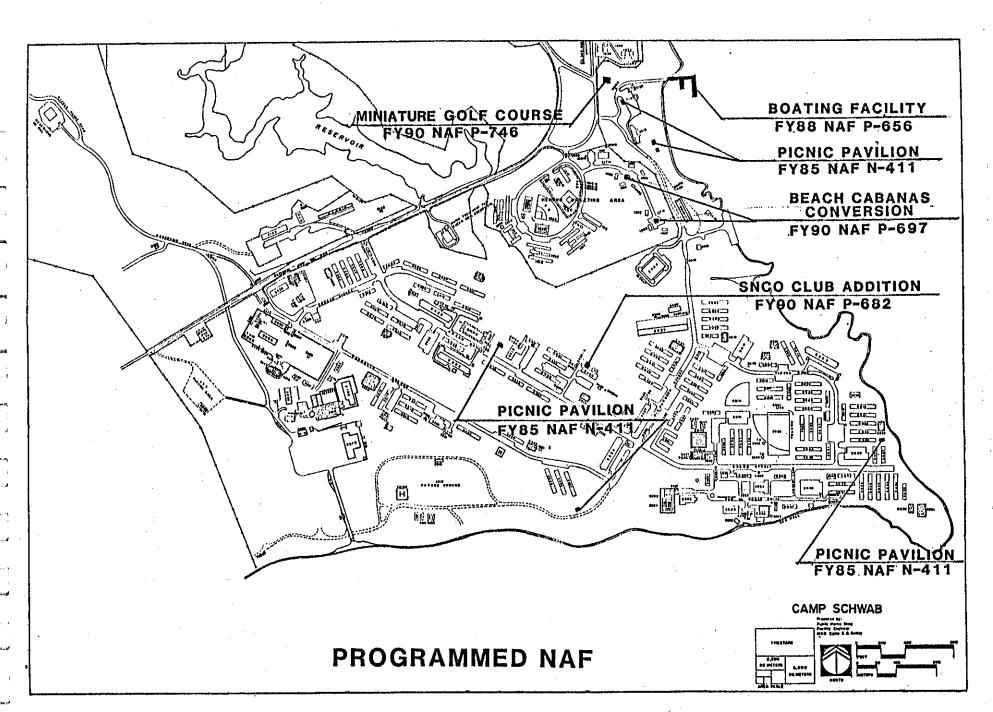

, and papaya fruit. Due to the ocurrence of melon flies, the transportation of crops outside of Okinawa Prefecture is limited or restricted by Agricultural Pests Control Laws, becoming a major obstacle to the promotion of Okinawan produce. As a countermeasure, a program for eradication of the melon fly has been developed by the Prefecture: starting with the Miyako Islands (1984-1987), then the Okinawa Islands (1986-1990), and finally the Yaeyama Islands (after 1989).

The flies will be eradicated by a sterile insect technique (SIT), first by reducing the population density by the use of attractant insecticides and then by the release of mass numbers of sterilized insects.

Camp Schwab is scheduled for operations starting March 1987, as shown by Plate J-10.





PLATE J-12





PLATE J-14



PLATE J-15





PLATE J-17

## 3. GOJ PLANTING

Additional planting by the GOJ as a conservation measure is illustrated by Plate J-11.

## 6. DEVELOPMENT

Construction projects for Camp Schwab and Henoko are categorized under the following programs:

## A. JFIP PROGRAM (PLATE J-12)

| MC-6XXX-10 | BOQ (0-3 and above |
|------------|--------------------|
| MC-6XXX-18 | BOQ (0-2 and below |
| MC-6010-01 | BEQ/BOQ/Messhall   |
| i          | (Ammo Company)     |
| MC-6009-21 | Public Works Shop  |
| MC-6009-25 | Warehouse          |

# B. GOJ - INITIATED FIP PROJECTS (PLATE J-13)

Hansen/Schwab Tracked Vehicle
Road

# C. MILITARY CONSTRUCTION PROGRAM (PLATE J-14)

| P-541 | A/C Admin Buildings                |  |  |  |
|-------|------------------------------------|--|--|--|
|       | (Phase