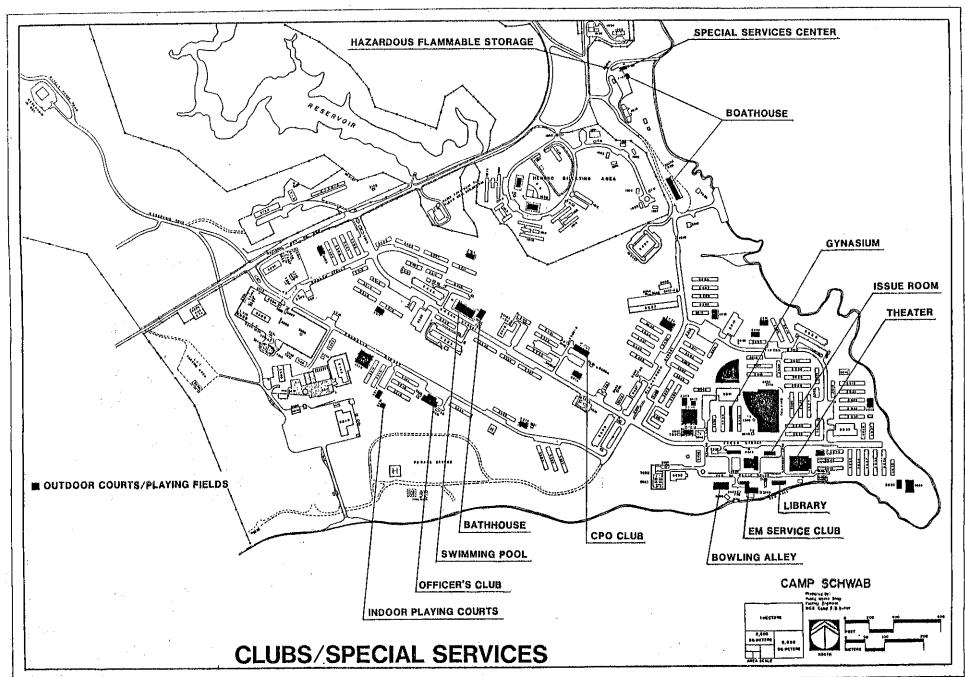

te E-7.

#### J. 3RD MEDICAL BATTALION

"C" CO, 3rd Medical Battalion, subordinate to the 3rd FSSG, is located at Camp Schwab. Facilities assigned are shown on Plate E-8.

#### K. 3RD DENTAL COMPANY

The Camp Schwab Dental Clinic is staffed by personnel of the 3rd Dental Company, 3rd Dental Battalion, 3rd FSSG. The 3rd Dental Battalion is headquartered at Camp Kinser. There are four dental companies in the FSSG. Each is capable of being deployed as a unit or providing detachments for elements of the division, wing, or any size Marine air-ground task force (MAGTF). The unit deployed has the ability to maintain the dental health of its supported unit and provide specialized care of casualties who have sustained injuries in the face and mouth. Facilities are shown by Plate E-8.



PLATE E-8



PLATE E-9



Building 3514, Ball Field



Special Services Picnic Pavillion



Building 3543, Racketball Court



Building 3537, Fitness Center



**Building 3615, Recreation Building** 



Buildings T-27 and T-26, Boathouse and Storage



Building 3617, Boathouse



Oura-wan Beach looking north





Building 3415, USO



Building 3646, Base Theater



Building 3651, Gymnasium



**Building 3434, Education Center** 



Building 3541, Cafeteria and Amusement Center



**Building 3665, Bowling Center** 



**Building 3538, Family Service Center** 



**Building 3419, Exchange Outlets** 



Building 3539, Navy Federal Credit Union



Building 3656, Post Office



Building 3662, Base Chapel



**Building 3647, Library** 

#### L. TAFDS, WTS-174, 1ST MAW

Six enlisted Marines assigned to the