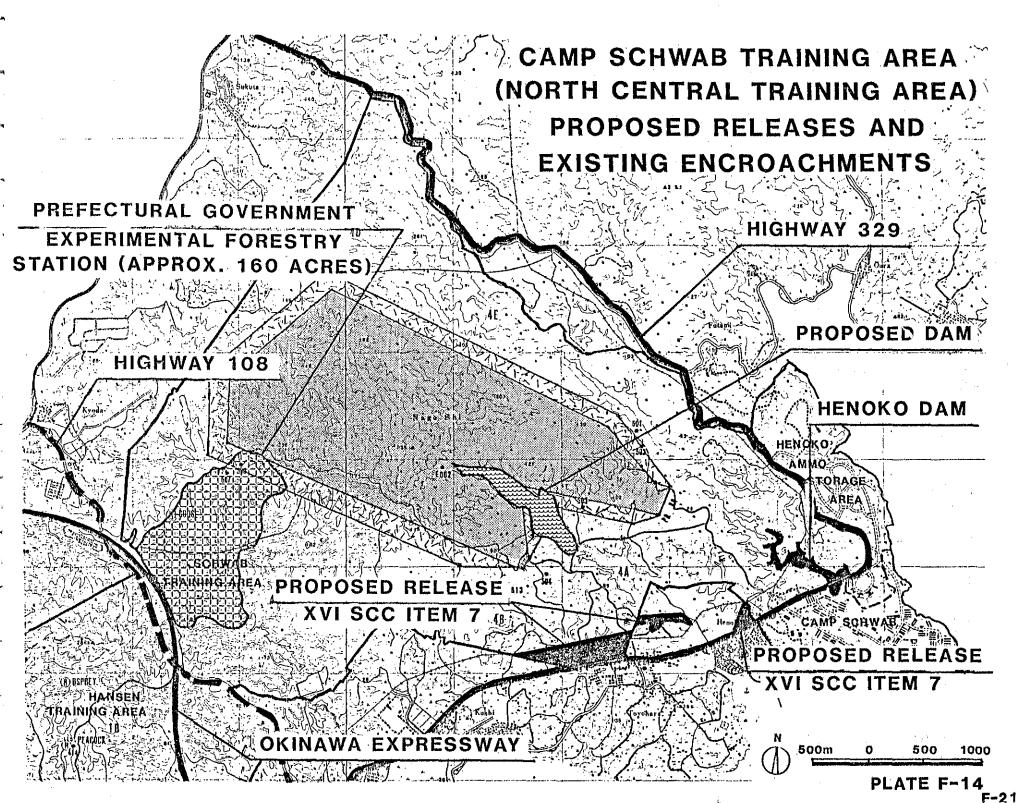

| Ε. | REQUIREMENTS ANALYSIS             | SECTION E |     | B. Reservoirs                       | F-15     |
|----|-----------------------------------|-----------|-----|-------------------------------------|----------|
|    |                                   |           |     | C. Range Fans and Impact Areas      | F-15     |
| 1. | SHORE FACILITIES PLANNING SYSTEM  | E-1       |     | D. Hazardous Waste Storage Building | F-15     |
|    |                                   |           |     | E. Henoko ESQD Arc                  | F-15     |
| 2. | ORGANIZATIONAL ANALYSIS           | E-11      | 4.  | CULTURAL CONSTRAINTS                | F-17     |
|    | A. MCB Camp Butler                | E-11      | 5.  | ENCROACHMENT                        | F-17     |
|    | B. Camp Schwab Camp Commander     | E-15      |     | A. Proposed Releases                | F-20     |
|    | C. 3rd Marine Division            | E-15      | •   | B. Proposed Henoko Dam              | F-20     |
|    | D. 4th Marine Regiment            | E-15      |     | C. Experimental Forestry Station    | F-20     |
|    | E. 1st Tracked Vehicle Battalion  | E-23      |     | D. Release of Water Areas           | F-20     |
|    | F. 3rd LAV Battalion              | E-23      | 6.  | LONG-RANGE ISSUES                   | F-20     |
|    | G. 3rd Reconnaissance Battalion   | E-23      |     | A. Explosive Qualified Landing Zone | F-20     |
|    | H. 3rd FSSG                       | E-27      |     | B. Tracked Vehicle Trail            | F-24     |
|    | I. Ammo Company, 3rd Supply Batta | alionE-27 |     | C. Consolidated Ordnance Study      | F-24     |
|    | J. 3rd Medical Battalion          | E-34      | 7.  | ENVIRONMENTAL ISSUES                | F-24     |
|    | K. 3rd Dental Company             | E-34      |     | A. Beetle Eradication Program       | F-25     |
|    | L. TAFDS, WTS-174                 | E-43      |     | B. Asbestos Survey                  | F-25     |
|    | M. Red Cross                      | E-43      |     | C. Melon Fly Eradication Program    | F-25     |
|    | N. Bank Fort Sam Houston          | E-43      |     | D. GOJ Planting                     | F-32     |
|    | O. OWAX                           | E-43      | 8.  | BASE EXTERIOR ARCHITECTURE PLAN     | F-32     |
|    |                                   |           |     | A. Introduction                     | F-32     |
| 3. | BASE LOADING                      | E-44      |     | B. Site Analysis                    | F-34     |
| 4. | BEQ/BOQ BILLETING                 | E-44      |     | C. Implementation                   | F-39     |
| 5. | MILITARY FAMILY HOUSING           | E-50      | 9.  | BORROW AND FILL SITES               | F-39     |
| б. | TRAINING REQUIREMENTS             | E-54      | 10. | MESS HALL IMPROVEMENT PROGRAM       | F-42     |
| 7. | EXPLOSIVE QUALIFIED LANDING ZONE  | E-55      | 11. | DEMOLITION PLAN                     | F-42     |
| В. | PROPOSED OUT-YEAR PROJECTS        | E-41      | 12. | PROPOSED LAND USE                   | F-42     |
|    |                                   |           | 13. | FOLLOW-ON STUDIES                   | F-42     |
| F. | DEVELOPMENT CONCEPTS              | SECTION F |     | A. On-Going Studies                 | F-42     |
|    |                                   |           |     | B. Recommended Studies              | F-49     |
| 1. | PROGRAM DYNAMICS                  | F-1       |     |                                     |          |
| 2. | NATURAL CONSTRAINTS               | F-1       | G.  | CAPITAL IMPROVEMENTS PLAN SI        | ECTION ( |
|    | A. Natural Vegetation             | F-1       |     |                                     |          |
|    | B. Steep Slopes                   | F-7       | 1.  | FACILITIES IMPROVEMENT PROGRAM      | G-1      |
| 3. | MAN-MADE CONSTRAINTS              | F-7       |     |                                     |          |
|    | A. Helicopter Operations          | F-7       |     |                                     |          |