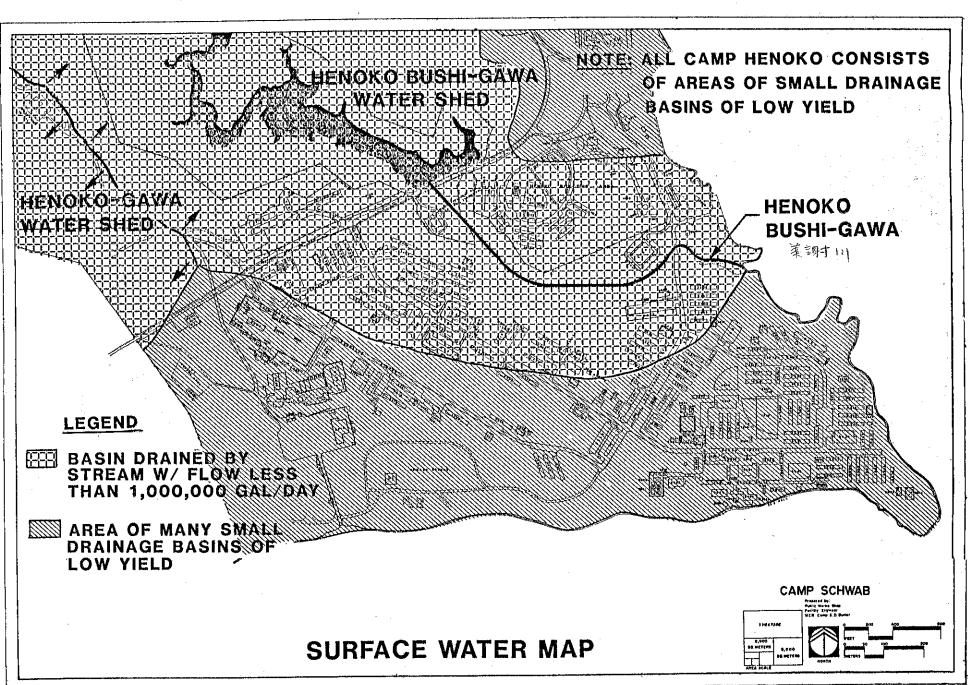

infrastructure projects are programmed to support the Capital Improvements Plan generated by this Master Plan.

Identification of watershed and flood hazards maps for MCB Camp Butler.