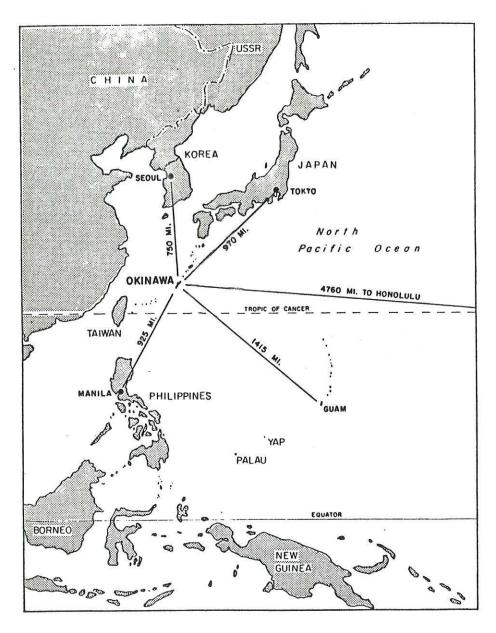

## 2. MCB CAMP S.D. BUTLER

MCB Camp Smedley D. Butler, Japan, is comprised of eight major USMC camps on Okinawa and Camp Fuji on Honshu Island, as illustrated by Plates A-1 and A-2. Including maneuver areas, MCB Camp Butler constitutes more than 81,456 acres and 3,527 buildings and structures with a replacement value in excess of \$1.3 billion dollars.