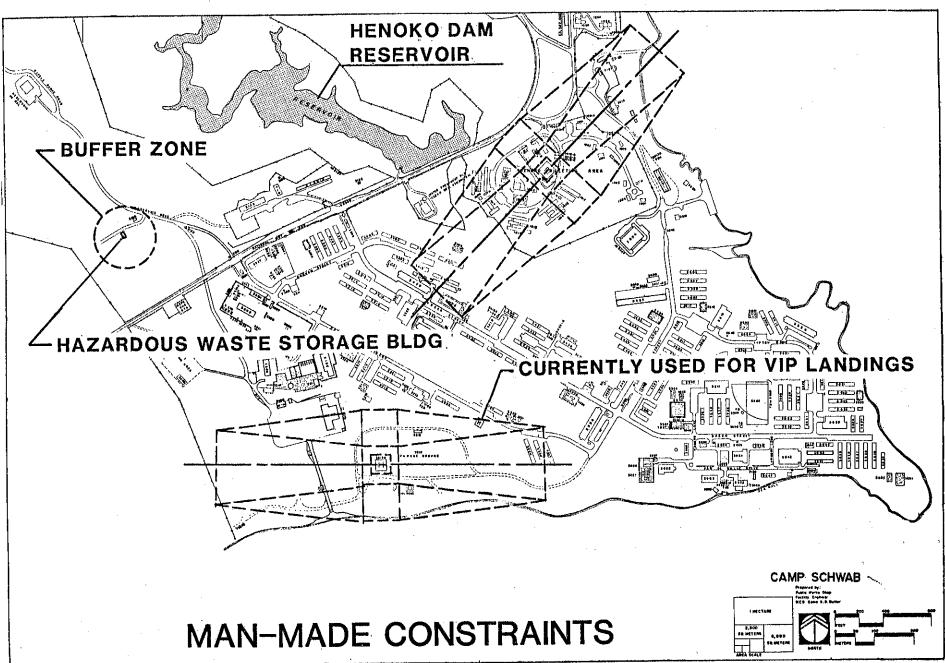

| Ε. | REQUIREMENTS ANALYSIS             | SECTION E |     | B. Reservoirs                       | F-15     |
|----|-----------------------------------|-----------|-----|-------------------------------------|----------|
|    |                                   |           |     | C. Range Fans and Impact Areas      | F-15     |
| 1. | SHORE FACILITIES PLANNING SYSTEM  | E-1       |     | D. Hazardous Waste Storage Building | F-15     |
|    |                                   |           |     | E. Henoko ESQD Arc                  | F-15     |
| 2. | ORGANIZATIONAL ANALYSIS           | E-11      | 4.  | CULTURAL CONSTRAINTS                | F-17     |
|    | A. MCB Camp Butler                | E-11      | 5.  | ENCROACHMENT                        | F-17     |
|    | B. Camp Schwab Camp Commander     | E-15      |     | A. Proposed Releases                | F-20     |
|    | C. 3rd Marine Division            | E-15      | •   | B. Proposed Henoko Dam              | F-20     |
|    | D. 4th Marine Regiment            | E-15      |     | C. Experimental Forestry Station    | F-20     |
|    | E. 1st Tracked Vehicle Battalion  | E-23      |     | D. Release of Water Areas           | F-20     |
|    | F. 3rd LAV Battalion              | E-23      | 6.  | LONG-RANGE ISSUES                   | F-20     |
|    | G. 3rd Reconnaissance Battalion   | E-23      |     | A. Explosive Qualified Landing Zone | F-20     |
|    | H. 3rd FSSG                       | E-27      |     | B. Tracked Vehicle Trail            | F-24     |
|    | I. Ammo Company, 3rd Supply Batta | alionE-27 |     | C. Consolidated Ordnance Study      | F-24     |
|    | J. 3rd Medical Battalion          | E-34      | 7.  | ENVIRONMENTAL ISSUES                | F-24     |
|    | K. 3rd Dental Company             | E-34      |     | A. Beetle Eradication Program       | F-25     |
|    | L. TAFDS, WTS-174                 | E-43      |     | B. Asbestos Survey                  | F-25     |
|    | M. Red Cross                      | E-43      |     | C. Melon Fly Eradication Program    | F-25     |
|    | N. Bank Fort Sam Houston          | E-43      |     | D. GOJ Planting                     | F-32     |
|    | O. OWAX                           | E-43      | 8.  | BASE EXTERIOR ARCHITECTURE PLAN     | F-32     |
|    |                                   |           |     | A. Introduction                     | F-32     |
| 3. | BASE LOADING                      | E-44      |     | B. Site Analysis                    | F-34     |
| 4. | BEQ/BOQ BILLETING                 | E-44      |     | C. Implementation                   | F-39     |
| 5. | MILITARY FAMILY HOUSING           | E-50      | 9.  | BORROW AND FILL SITES               | F-39     |
| б. | TRAINING REQUIREMENTS             | E-54      | 10. | MESS HALL IMPROVEMENT PROGRAM       | F-42     |
| 7. | EXPLOSIVE QUALIFIED LANDING ZONE  | E-55      | 11. | DEMOLITION PLAN                     | F-42     |
| В. | PROPOSED OUT-YEAR PROJECTS        | E-41      | 12. | PROPOSED LAND USE                   | F-42     |
|    |                                   |           | 13. | FOLLOW-ON STUDIES                   | F-42     |
| F. | DEVELOPMENT CONCEPTS              | SECTION F |     | A. On-Going Studies                 | F-42     |
|    |                                   |           |     | B. Recommended Studies              | F-49     |
| 1. | PROGRAM DYNAMICS                  | F-1       |     |                                     |          |
| 2. | NATURAL CONSTRAINTS               | F-1       | G.  | CAPITAL IMPROVEMENTS PLAN SI        | ECTION ( |
|    | A. Natural Vegetation             | F-1       |     |                                     |          |
|    | B. Steep Slopes                   | F-7       | 1.  | FACILITIES IMPROVEMENT PROGRAM      | G-1      |
| 3. | MAN-MADE CONSTRAINTS              | F-7       |     |                                     |          |
|    | A. Helicopter Operations          | F-7       |     |                                     |          |