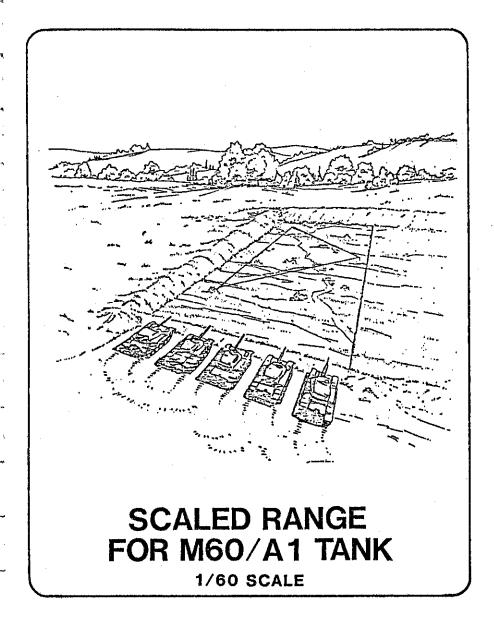

apron for five tanks is to be constructed. The tank position allows the tanks to fire at their correct gun elevation. The control tower will be equipped with controls of both moving target devices and the SARTS target holding mechanisms. This SARTS will be designed and constructed similar to the operational range at Camp Casey 77th Armor 2nd Infantry Division 8th U. S. Army Yongsan, Korea.

#### **3 SITING CONSIDERATIONS:**

The facility has been resited to avoid conflict between the firing fan and a proposed dam. The new site assumes a fire-and-maneuver scenario utilizing the SARTS Range in conjunction with Range 10. Range 12 cannot be utilized during use of the SARTS range. However, this is already true in regards to the use of Range 10.

#### 4. PHASING:

None.

#### 5. DEMOLITION:







## B. ARMORY/SUPPLY BUILDING CONVERSION (OK926R)

Category Code: 143-45/441-12

Scope: 19,020 SF Cost: \$193,000 Funding Year: FY87

## 1. PROBLEM

Camp Propery Section and 3rd Reconnaissance Battalion each occupy portions of Buildings 3448, 3424 and 3620 creating operational and logistical problems. New space is required to allow Camp Property to consolidate and for Organic Unit Storage and a small armory for the 3rd Reconnaissance Battalion.

## 2. RECOMMENDATION

Convert 19,020 SF of existing messhall, Bldg 3629, to an Armory and Supply Building with office space. Work to be done includes demolition of interior walls and built-in equipment, reconfiguration of building floor plan to accommodate two organizations, construction of a small armory and miscellaneous finish work. Provide a