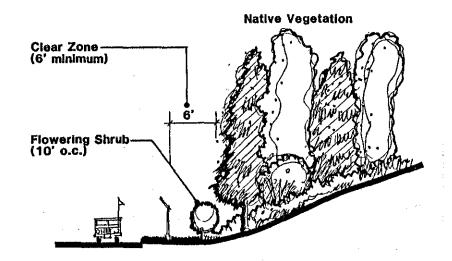

y support facilities, Headquarters, and much of the troop housing to the main gate. By simply





PLATE F-22



#### A-1: HIGH VEGETATION ON ONE OR BOTH SIDES OF FENCE

When a fenceline is located with no facilities nearby & is not clearly visible, no additional planting is required. However, a 3 foot (minimum) clearing should be maintained on both sides of the fence for security purposes.

#### LOW VISIBILITY



#### E-1: COMMUNITY SUPPORT AREA

The major recommendation is to emphasize the community support area through its street trees. Street trees should be large and different from other interior camp plantings. Within the community support area street trees should be consistent. Use either tail Evergreens (40' o.c.) or large camppy trees.(40' o.c.)

#### GENERAL LANDSCAPE TREATMENT



#### **B-1: NATIVE VEGETATION WITHIN CAMP FRONTING HIGHWAY**

Remove or prune existing vegetation to create a 6 foot deep (min:) clear zone. This will create a solid defined edge and provide room for a colorful shrub to informally line roadway for camp identity.

#### MODERATE VISIBILITY



## E-2: PRIMARY ACCESS ROAD TREATMENT

On all camps the main circulation route is identified and called Primary Access Road. It acts as the spine from which minor side roads originate. It is important to develop a consistent street tree plan for this road to visually identify it. Use large canopy trees (50' o.c.) which should change as the road passes through the Community Support Area.

#### **GENERAL LANDSCAPE TREATMENT**



PLATE F-23

adding street trees to this road, the primary access road would