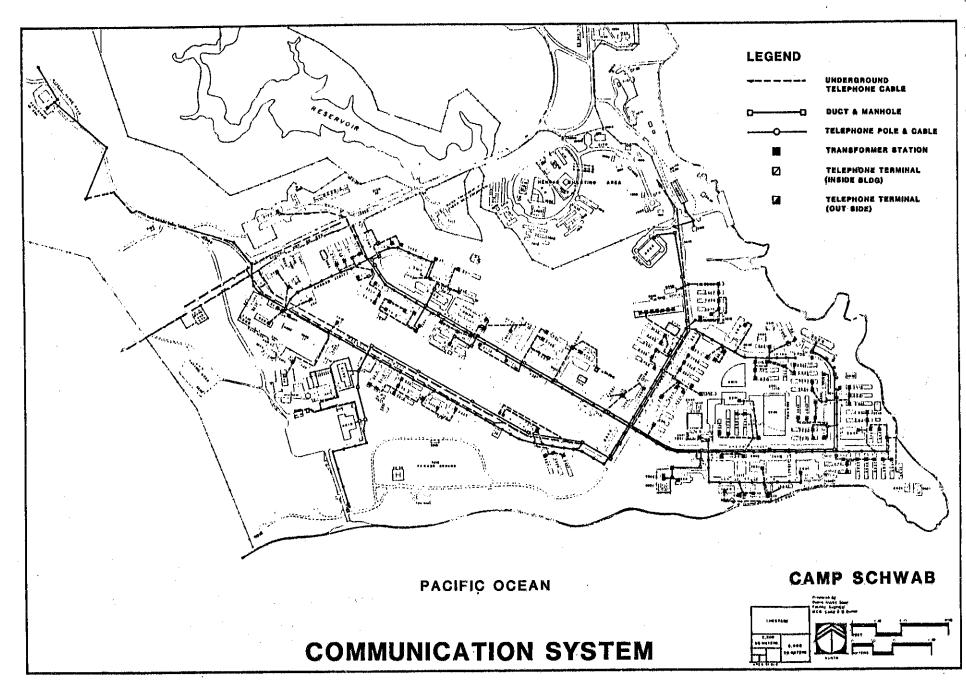

Overseas AUTOVON service is provided through an electronic switching system at Camp Courtney. The on-base local telephone distribution cable system is a combination aerial and underground system.

#### G. LAND USE AND REAL ESTATE

Camp Schwab (Facility Number 6011) contains 5,052 acres, including 126 acres of improved (paved) surface. Class I Training Areas, including the Schwab Training Area and impact area in the Central Training Area, and Schwab Water Training Areas, are depicted by Plates D-19 and D-20. Table D-4 tabulates joint use of facilities agreed to with local municipalities and other agencies.

#### H. BUILDINGS AND STRUCTURES

Important facilities at Camp Schwab are shown on Plate D-21 and at Henoko by Plate D-22, Base



Microwave relay tower adjacent to Telephone Exchange



PLATE D-17

Locator Maps. Existing Land Use is depicted by Camp Schwab is serviced by two Plate D-23. gates providing entry from Highway 329. Henoko is serviced by a third entry further north. The Main Gate at Camp Schwab connects to Green Street, which acts as a transportation spine through the Camp. Flanked by BEOs for most of its length, it leads to the main Community Support Area to the east. Parallel to and west of Green Street is Franklin Street, which services the BOQ community and connects to the industrial/maintenance area in the vicinity of Gate 2. An underpass connects this area, home to the Tracked Vehicle Battalion and the 1st LAV Battaion, to the Schwab Training Area northwest of Highway 329.

An Amphibious Vehicle Ramp is located south of the industrial/maintenance area, a