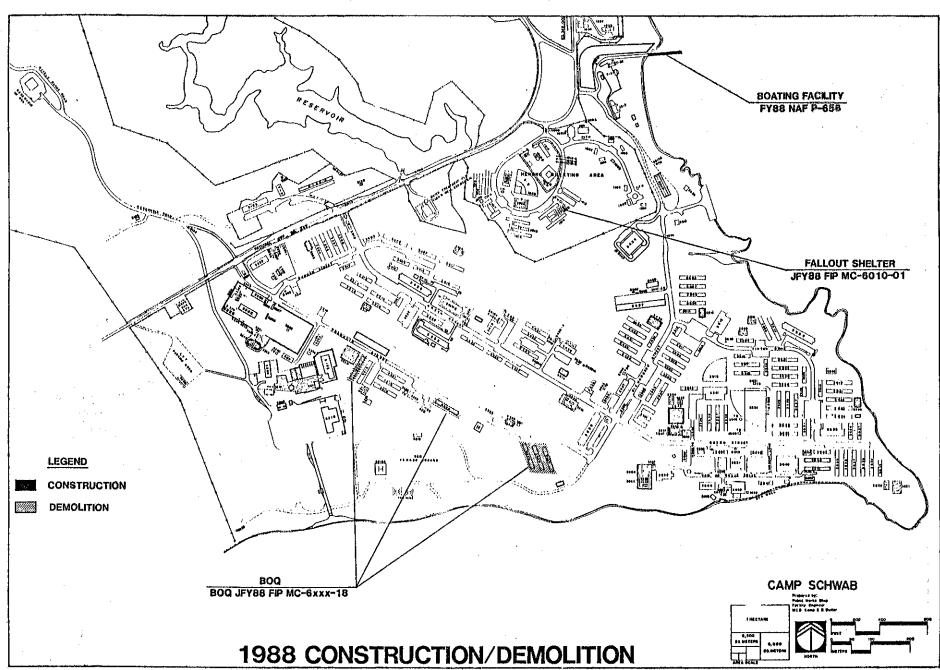

ucted in the Schwab Training Area. Additionally, survey of the Schwab-Hansen host-nation Tracked Vehicle Road for construction will be conducted during 1987.

### B. 1988 CONSTRUCTION/DEMOLITION (PLATE I-13)

A \$1,200,000 Boating Facility will be constructed in 1988. Inadequate BOQs 2314, 3227, 3226, and 3224 on Camp Schwab will be demolished, along with Building 1013 in the Henoko Cantonment Area. As shown by Plate I-13, 31 open-bay, rotational BEQs will be air-conditioned during 1988.

## C. 1989 CONSTRUCTION/DEMOLITION (PLATE I-15)

Concurrent with the construction of JFTP MC-6010-01, a 5,297 square meter BEQ/BOQ/Messhall facility for Ammunition Company at Henoko, Buildings 1014 and 1016 will be demolished. Buildings 3233 and 3211 on Camp Schwab will also be demolished.



LAIC IT!





PLATE I-13





1-23



PLATE I-16

A two-story, 60-module BOQ for grades 0-2 and below will be constructed, during and after which the "VIP" helipad across from Building 3329 will be deactivated. A 1,867 square meter warehouse for the 1st Tracked Vehicle Battalion will also be constructed in 1989. As shown by Plate I-15, seventeen administrative buildings at Camp Schwab and one at Henoko will receive electrical upgrade and air-conditioning under MILCON P-542.

## D. 1990 CONSTRUCTION/DEMOLITION (PLATE I-17)

BOQs 3329, 3221 and 3219 will be air-conditioned and benefit from upgraded electrical services, theinstallation of central TV/FM antenna, and rehabilitation of kitchens and bathrooms under MILCON P-864. (see Plate I-17).

Except for spill-over activity from 1989, no construction nor