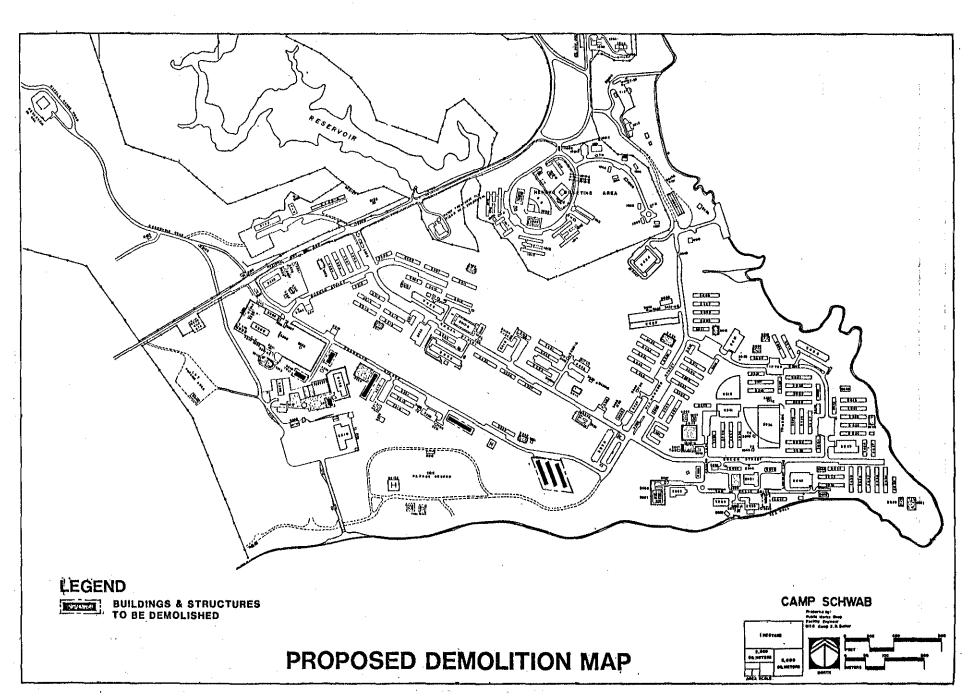

**CAMP SCHWAB LOOKING NORTH** 

- C. Full implementation of the Base Exterior Architecture Program to improve the visual landscape at Camp Hansen and to support pride and professionalism.
- D. Full implementation of the Capital Improvements Plan developed in conjunction with this Master Plan, including 9 host-nation construction projects worth more than \$540 million, 6 military construction projects worth nearly \$37 million, and 5 NAF projects worth \$2.5 million.
- E. Implementation of a Demolition Plan to remove dilapidated structures, to permit construction of out-year projects and for environmental enhancement.
- F. Development of a consolidate range Master Plan for Marine Corps Training Areas on Okinawa.