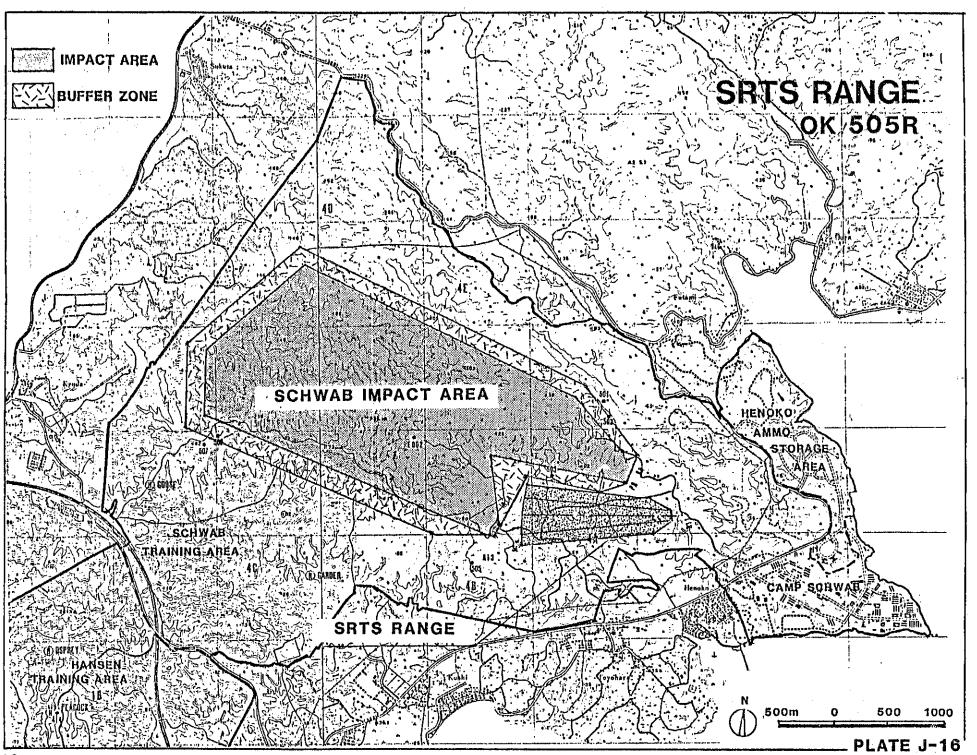

ruit. Due to the ocurrence of melon flies, the transportation of crops outside of Okinawa Prefecture is limited or restricted by Agricultural Pests Control Laws, becoming a major obstacle to the promotion of Okinawan produce. As a countermeasure, a program for eradication of the melon fly has been developed by the Prefecture: starting with the Miyako Islands (1984-1987), then the Okinawa Islands (1986-1990), and finally the Yaeyama Islands (after 1989).

The flies will be eradicated by a sterile insect technique (SIT), first by reducing the population density by the use of attractant insecticides and then by the release of mass numbers of sterilized insects.

Camp Schwab is scheduled for operations starting March 1987, as shown by Plate J-10.





PLATE J-12





PLATE J-14



PLATE J-15





PLATE J-17

## 3. GOJ PLANTING

Additional planting by the GOJ as a conservation measure is illustrated by Plate J-11.

## 6. DEVELOPMENT

Construction projects for Camp Schwab and Henoko are categorized under the following programs:

## A. JFIP PROGRAM (PLATE J-12)

| MC-6XXX-10 | BOQ (0-3 and above |
|------------|--------------------|
| MC-6XXX-18 | BOQ (0-2 and below |
| MC-6010-01 | BEQ/BOQ/Messhall   |
| i          | (Ammo Company)     |
| MC-6009-21 | Public Works Shop  |
| MC-6009-25 | Warehouse          |

# B. GOJ - INITIATED FIP PROJECTS (PLATE J-13)

Hansen/Schwab Tracked Vehicle
Road

# C. MILITARY CONSTRUCTION PROGRAM (PLATE J-14)

| P-541 | A/C Admin Buildings                |  |  |  |
|-------|------------------------------------|--|--|--|
|       | (Phase One)