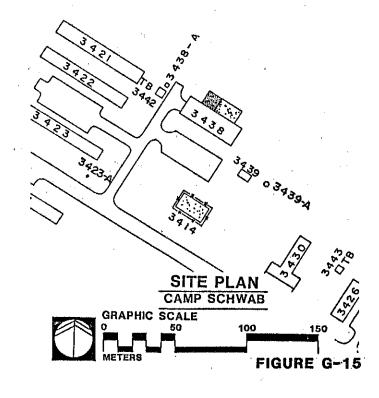

with synthetic turf, a 200 SF CMU building for administrative space and storage, lighting for nighttime play, and landscaping.

#### 3. SITING CONSIDERATIONS:

Sited on a proposed recreational area with boating facilities, cabanas, and picnic pavilions.

#### 4. PHASING:

None

#### 5. DEMOLITION:

None



## F. SNCO CLUB ADDITION (P-682)

Category Code: 740-66

Quantity: 600 SF Cost: \$228.7K Funding Year: FY90

#### 1. PROBLEM:

An addition to the existing SNCO Club is required to improve Club service to patrons by providing a separate dining room.

## 2. RECOMMENDATION:

Construct a 600 SF addition to the north side of Building 3438.

## 3. SITING CONSIDERATIONS:

Addition to Building 3438; ferestration to take advantage of ocean view.

## 4. PHASING:

None

#### 5. DEMOLITION:

None



## 5. MINOR CONSTRUCTION PROGRAM

equipment facility To meet minor or requirements, the Marine Corps, under the fund authority of Title 10, 2674, can construction projects of less than \$500,000. Projects under \$100,000 (R12 Projects) are approved by the Commanding General, MCB Camp Butler. Projects costing from \$100,000 to \$200,000 are approved by the Commandant of the Marine Corps. Funding of projects from \$200,000 to \$500,000 is approved by ASN or ASD. following projects in the Capital Improvement Program have been programmed for R2 funding and are shown on Plate G-5. Projects with vice maintenance/repair, numbers are construction projects with "R" numbers.

# A. SMALL ARMS REMOTE TARGET SYSTEM (OK505R)

Category Code: 179-40

Scope: 1 each Cost: \$110,000

Funding Year: FY 87

#